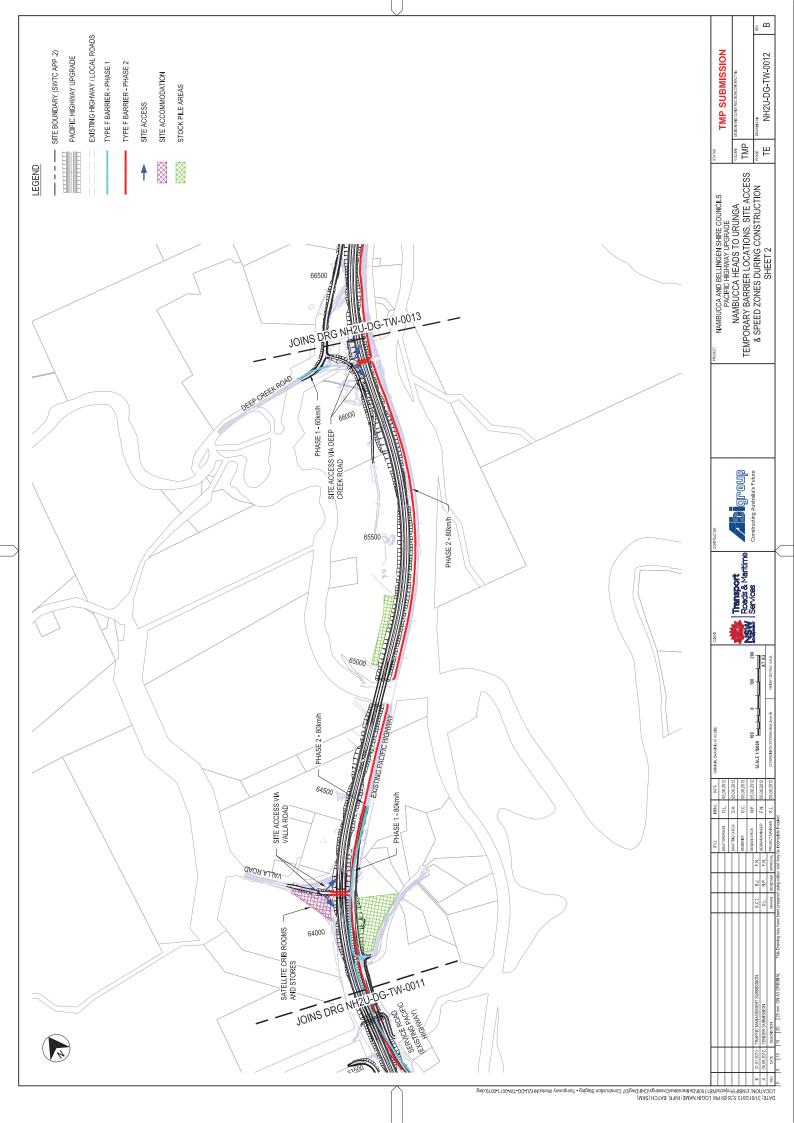

## **Traffic Barrier Locations, Speed Zones and Site Access Points**

A4 copies of these drawings are included here.