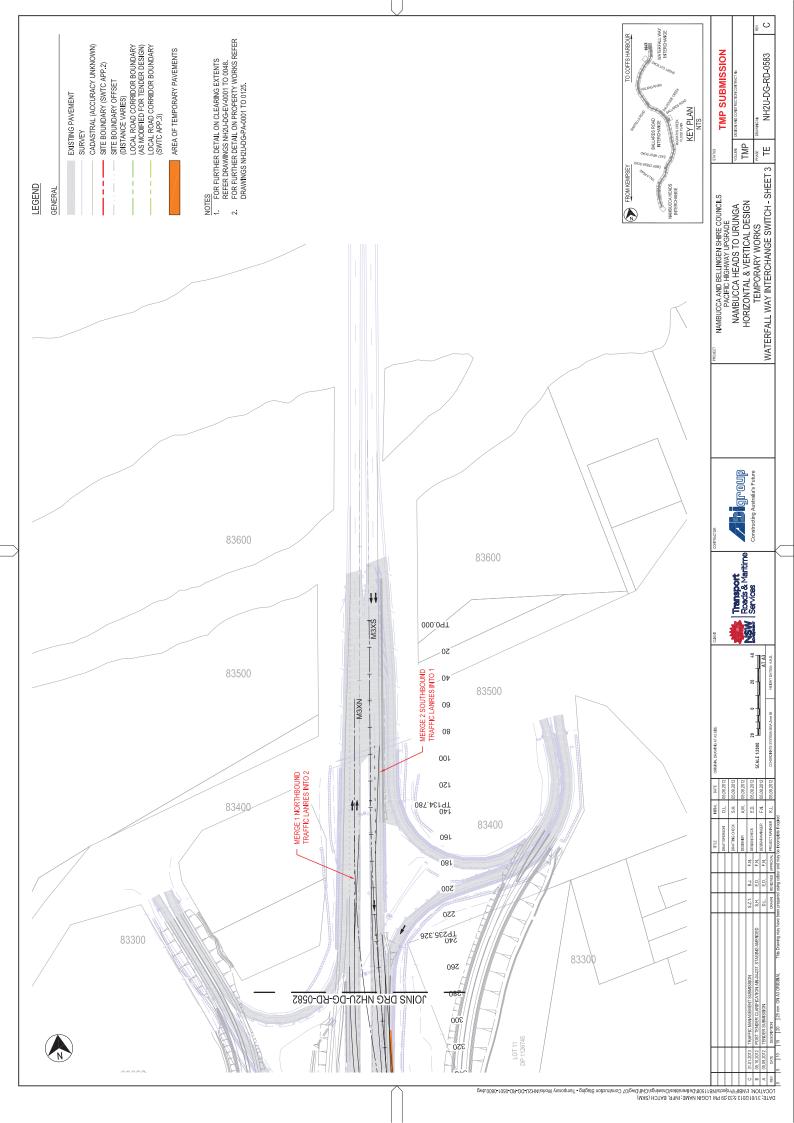

CADASTRAL (ACCURACY UNKNOWN)

**EXISTING PAVEMENT** 

SITE BOUNDARY (SWTC APP.2) SITE BOUNDARY OFFSET (DISTANCE VARIES)

LOCAL ROAD CORRIDOR BOUNDARY (AS MODIFIED FOR TENDER DESIGN) LOCAL ROAD CORRIDOR BOUNDARY (SWTC APP.3) AREA OF TEMPORARY PAVEMENTS