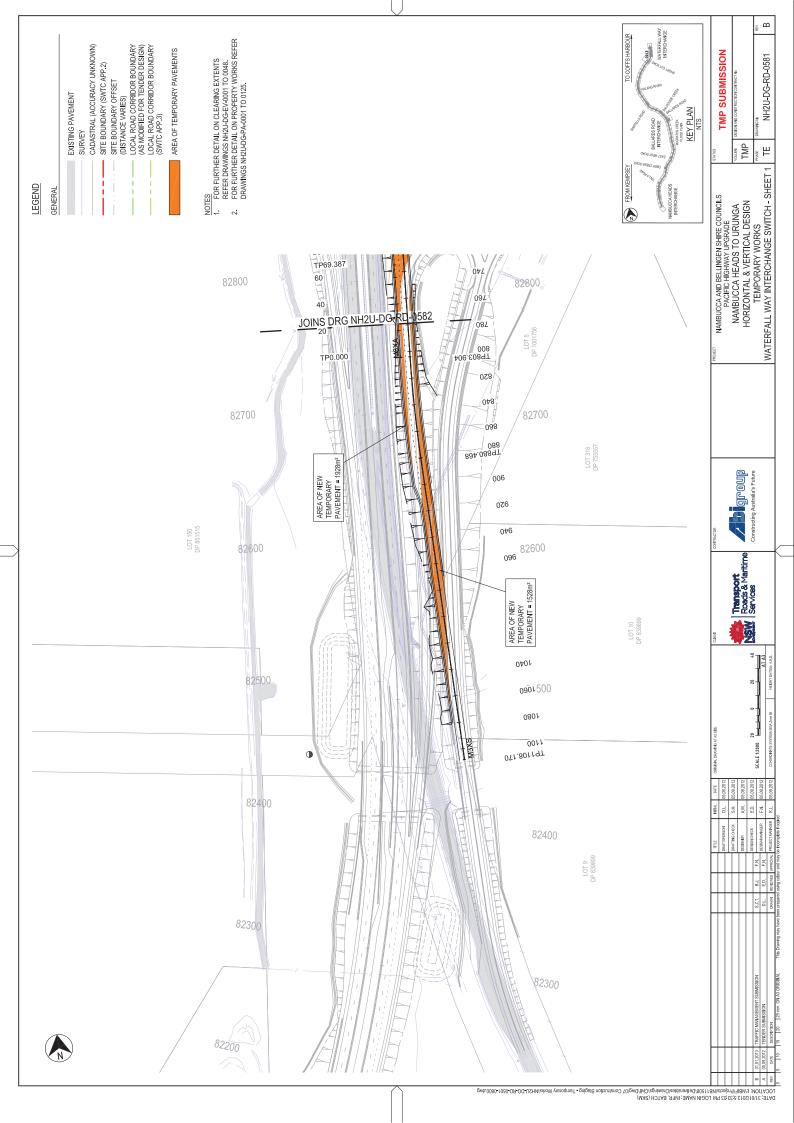

CADASTRAL (ACCURACY UNKNOWN)

**EXISTING PAVEMENT** 

SITE BOUNDARY (SWTC APP.2) SITE BOUNDARY OFFSET (DISTANCE VARIES)

LOCAL ROAD CORRIDOR BOUNDARY (AS MODIFIED FOR TENDER DESIGN) LOCAL ROAD CORRIDOR BOUNDARY (SWTC APP.3) AREA OF TEMPORARY PAVEMENTS

## **Traffic Barrier Locations, Speed Zones and Site Access Points**

A4 copies of these drawings are included here.