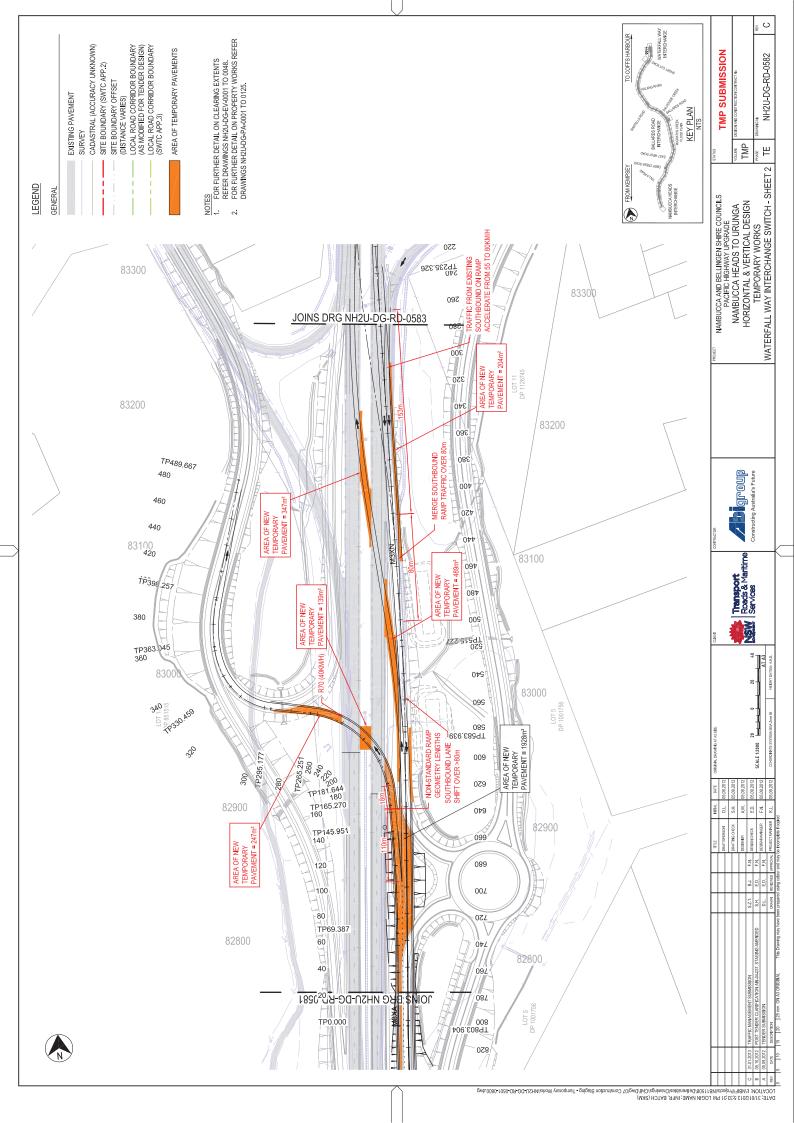

CADASTRAL (ACCURACY UNKNOWN)

**EXISTING PAVEMENT** 

SITE BOUNDARY (SWTC APP.2) SITE BOUNDARY OFFSET (DISTANCE VARIES)

LOCAL ROAD CORRIDOR BOUNDARY (AS MODIFIED FOR TENDER DESIGN) LOCAL ROAD CORRIDOR BOUNDARY (SWTC APP.3) AREA OF TEMPORARY PAVEMENTS

## **Traffic Barrier Locations, Speed Zones and Site Access Points**

A4 copies of these drawings are included here.