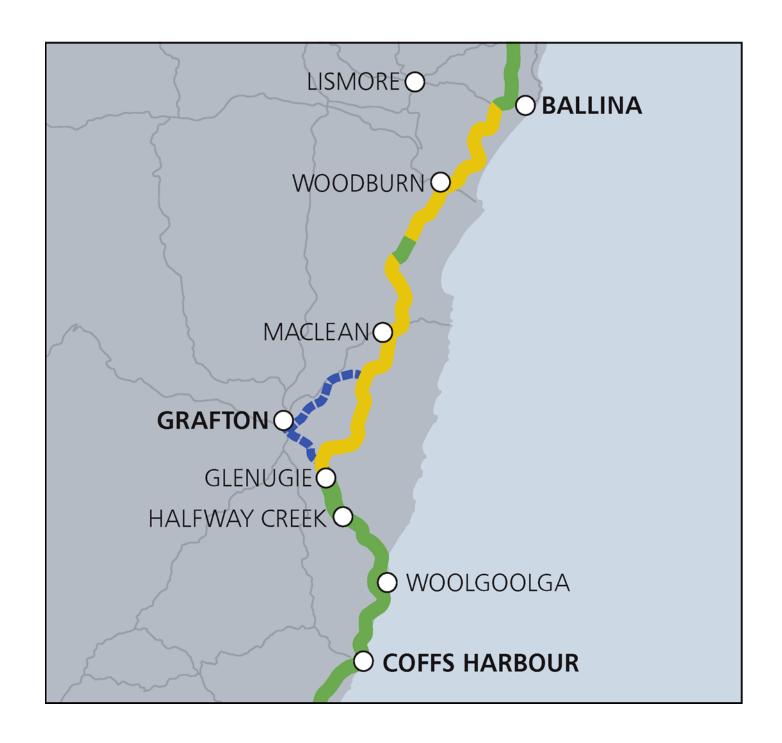

#### Glenugie to Maclean roadwork

| Where                                           | When                    | Times                             | Description                   | Traffic control                              |
|-------------------------------------------------|-------------------------|-----------------------------------|-------------------------------|----------------------------------------------|
| Glenugie, Old Pacific<br>Highway                | Monday                  | 7:00am to 6:00pm                  | Survey                        | Intermittent stoppages Both directions       |
| Glenugie, Old Pacific<br>Highway                | Wednesday               | 7:00am to 6:00pm                  | Drainage                      | Intermittent<br>stoppages<br>Both directions |
| South Grafton, Valley<br>Street                 | Monday to Friday        | 9:30am to 2:30pm                  | Drainage                      | 1 Lane Alternate                             |
| South Grafton, Charles<br>Street to Duncan Road | Tuesday to<br>Wednesday | 6:00pm to 7:00am<br>(Night Works) | Pavement<br>Samples/Surveying | 1 Lane Alternate                             |
| Ulmarra, George Street                          | Monday to Friday        | 7:00am to 5:00pm                  | Speed Camera<br>Installation  | 1 Lane Alternate                             |
| Cowper, Cowells Lane                            | Monday to Thursday      | 4:00pm to 3:00am<br>(Night Works) | Pavement Repairs              | 1 Lane Alternate                             |
| Gulmarrad, North of Causleys Lane               | Tuesday                 | 6:30am to 5:30pm                  | Sign Repair                   | 1 Lane Alternate                             |
|                                                 |                         |                                   |                               |                                              |

## Maclean to Woodburn roadwork

| Where                                   | When                     | Times                             | Description                                  | Traffic control                                  |
|-----------------------------------------|--------------------------|-----------------------------------|----------------------------------------------|--------------------------------------------------|
| Harwood, Andersons<br>Lane              | Monday                   | 7:00am to 6:00pm                  | Heavy Vehicle<br>Movements                   | Intermittent<br>stoppages<br>Both directions <1m |
| Mororo, North of Banana Road            | Monday to Friday         | 7:00am to 6:00pm                  | Heavy Vehicle<br>Movements                   | Intermittent<br>stoppages<br>Both directions <1m |
| Tabbimoble, Glencoe<br>Road             | Monday                   | 6:00pm to 6:00am<br>(Night Works) | Line Marking                                 | 1 Lane Alternate                                 |
| New Italy Rest Area                     | Wednesday to<br>Thursday | 6:00pm to 6:00am<br>(Night Works) | Wire Rope<br>Removal/Barrier<br>Installation | 1 Lane Alternate                                 |
| New Italy Rest Area                     | Monday to Tuesday        | 6:00am to 6:00pm                  | Tree Clearing                                | Intermittent stoppages Both directions <3m       |
| New Italy, 2km North of<br>Turners Road | Wednesday                | 6:00pm to 6:00am<br>(Night Works) | Line Marking                                 | 1 Lane Alternate                                 |
| New Italy, Norton's<br>Road             | Wednesday                | 6:00am to 6:00pm                  | Tree Clearing                                | Intermittent<br>stoppages<br>Both directions <3m |
| Woodburn, Wondawee<br>Way               | Wednesday to<br>Saturday | 6:00am to 6:00pm                  | Tree Clearing                                | Intermittent stoppages Both directions <3m       |
| Woodburn, Gap Road                      | Monday to Tuesday        | 6:00pm to 6:00am<br>(Night Works) | Line Marking/<br>Barrier Installation        | 1 Lane Alternate                                 |
|                                         |                          |                                   |                                              |                                                  |

### Woodburn to Ballina roadwork

| Where                              | When                  | Times            | Description     | Traffic control                                  |
|------------------------------------|-----------------------|------------------|-----------------|--------------------------------------------------|
| Pimlico, Coolgardie to Whytes Lane | Monday to Thursday    | 7:00am to 6:00pm | Asphalt Paving  | 1 Lane Alternate                                 |
| Broadwater near<br>Byrnes St       | Monday to<br>Thursday | 7:00am to 6:00pm | Plant Movements | Intermittent<br>stoppages Both<br>directions <2m |
|                                    |                       |                  |                 |                                                  |