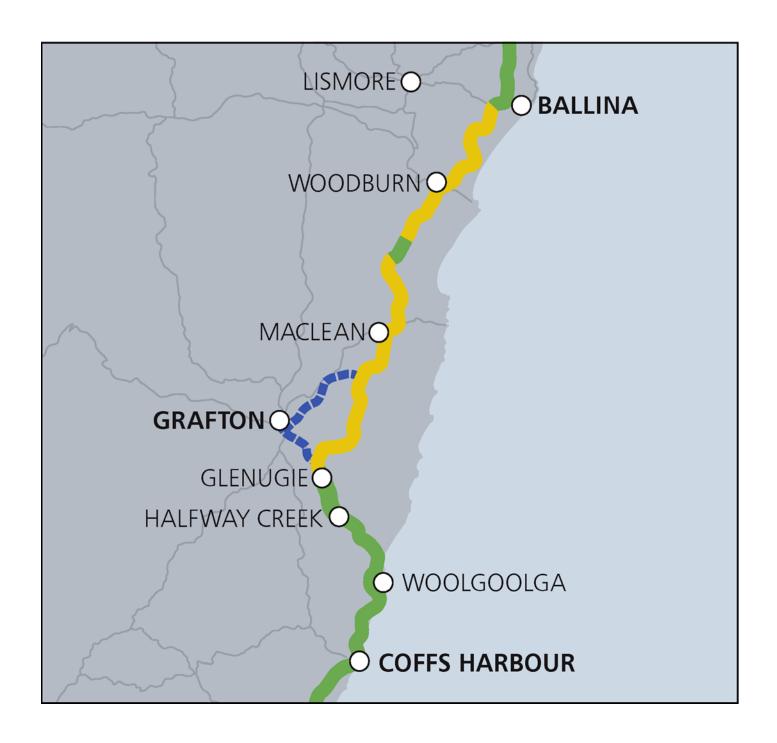

#### Glenugie to Maclean Roadworks

| Where                                                | When                    | Times                             | Description                           | Traffic control  |
|------------------------------------------------------|-------------------------|-----------------------------------|---------------------------------------|------------------|
| South Grafton, Gwydir<br>Highway to Duncan's<br>Lane | Monday to Tuesday       | 6:00pm to 6:00am<br>(Night Works) | Line Marking/<br>Barrier Installation | 1 Lane Alternate |
| Ulmarra, Finlayson<br>Road                           | Monday to Thursday      | 6:00pm to 6:00am<br>(Night Works) | Pavement Repairs                      | 1 Lane Alternate |
| Tyndale, 2km South of Byron's Lane                   | Tuesday to<br>Wednesday | 6:00pm to 6:00am<br>(Night Works) | Pavement Repairs                      | 1 Lane Alternate |
| Glenugie, Reilley's Lane                             | Thursday                | 6:00pm to 6:00pm<br>(Night Works) | Pavement Repairs                      | 1 Lane Alternate |
|                                                      |                         |                                   |                                       |                  |

## Maclean to Woodburn Roadworks

| Where                           | When                          | Times                             | Description                     | Traffic control                              |
|---------------------------------|-------------------------------|-----------------------------------|---------------------------------|----------------------------------------------|
| Harwood, Watts Lane             | Tuesday to<br>Wednesday       | 6:00pm to 6:00am<br>(Night Works) | Line Marking                    | 1 Lane Alternate                             |
| Chatsworth, Ryan's Lane         | Monday                        | 6:00pm to 6:00am<br>(Night Works) | Pavement Repair                 | 1 Lane Alternate                             |
| Chatsworth,<br>Chatsworths Road | Thursday                      | 6:00pm to 6:00am<br>(Night Works) | Barrier Removal                 | 1 Lane Alternate                             |
| Mororo, Jacky Bulbin<br>Road    | Monday to Friday              | 6:00pm to 6:00am<br>(Night Works) | Asphalt Pavement                | 1 Lane Alternate                             |
| Tabbimobile, Minyumai<br>Road   | Tuesday                       | 6:00am to 6:00pm                  | Wire Rope Repair                | Contra-flow                                  |
| Tabbimobile, Minyumai<br>Road   | Monday, Wednesday to Saturday | 6:00am to 6:00pm                  | Heavy Vehicle<br>Access/ Egress | Intermittent<br>Stoppages<br>Northbound Only |
| New Italy Rest Area             | Monday, Wednesday to Saturday | 6:00am to 6:00pm                  | Heavy Vehicle<br>Access/ Egress | Intermittent<br>Stoppages<br>Southbound Only |
| New Italy Rest Area             | Monday to Friday              | 6:00pm to 6:00am<br>(Night Works) | Guardrail/ Line<br>Marking      | 1 Lane Alternate                             |
| Woodburn, Wondawee<br>Way       | Monday to Tuesday             | 6:00am to 6:00pm                  | Tree Clearing/<br>Earthworks    | Intermittent<br>Stoppages Both<br>Direction  |
| Woodburn, Tuckombil<br>Road     | Monday                        | 6:00pm to 6:00am<br>(Night Works) | Drainage                        | 1 Lane Alternate                             |
|                                 |                               |                                   |                                 |                                              |

### Woodburn to Ballina Roadworks

| Where                                   | When                | Times            | Description                     | Traffic control                             |
|-----------------------------------------|---------------------|------------------|---------------------------------|---------------------------------------------|
| Woodburn, Riley's Hill<br>Road          | Thursday to Friday  | 6:00am to 6:00pm | Asphalt Pavement                | 1 Lane Alternate                            |
| Broadwater, 400m North of Byrnes Street | Wednesday to Friday | 6:00am to 6:00pm | Heavy Vehicle<br>Access/ Egress | Intermittent<br>Stoppages Both<br>Direction |
| Pimlico, Whites Lane to Pimlico Road    | Monday to Friday    | 6:00am to 6:00pm | Earthworks                      | Intermittent<br>Stoppages Both<br>Direction |
|                                         |                     |                  |                                 |                                             |