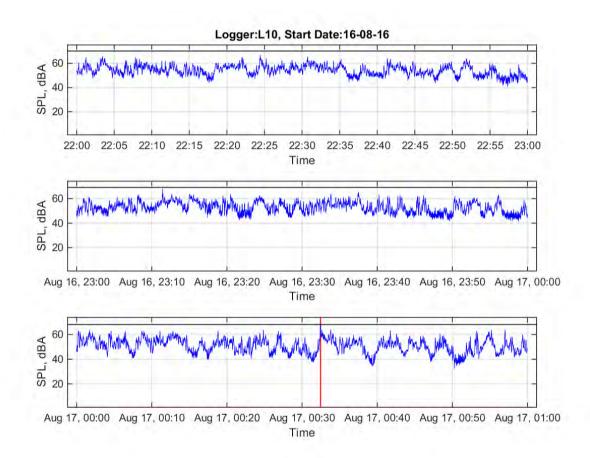

Start Date: 16/08/2016

|                                    | 10 pm | 11 pm | 12 am | 1 am | 2 am | 3 am | 4 am | 5 am | 6 am |
|------------------------------------|-------|-------|-------|------|------|------|------|------|------|
|                                    | to    | to    | to    | to   | to   | to   | to   | to   | to   |
|                                    | 11 pm | 12 am | 1 am  | 2 am | 3 am | 4 am | 5 am | 6 am | 7 am |
| L <sub>Aeq</sub>                   | 55.2  | 54.2  | 53.1  | 51.7 | 53.0 | 54.5 | 53.6 | 54.1 | 57.1 |
| Event average<br>L <sub>AMax</sub> |       |       | 68.6  |      |      | 69.7 |      |      | 75.0 |
| Number events                      | 0     | 0     | 2     | 0    | 0    | 1    | 0    | 0    | 4    |