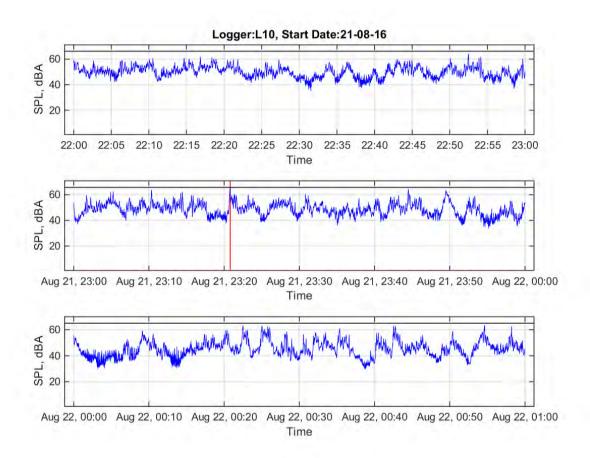

'Note: Noise from birds contributed to the number of events

Logger: L10, 18 Hambly Lane, Newrybar

Start Date: 21/08/2016

|                                    | 10 pm | 11 pm | 12 am | 1 am | 2 am | 3 am | 4 am | 5 am | 6 am |
|------------------------------------|-------|-------|-------|------|------|------|------|------|------|
|                                    | to    | to    | to    | to   | to   | to   | to   | to   | to   |
|                                    | 11 pm | 12 am | 1 am  | 2 am | 3 am | 4 am | 5 am | 6 am | 7 am |
| L <sub>Aeq</sub>                   | 51.2  | 50.8  | 48.8  | 50.5 | 47.8 | 49.7 | 50.5 | 52.7 | 55.5 |
| Event average<br>L <sub>AMax</sub> |       | 65.9  |       | 66.6 |      | 66.4 | 72.8 |      | 70.9 |
| Number events                      | 0     | 1     | 0     | 1    | 0    | 2    | 1    | 0    | 1    |