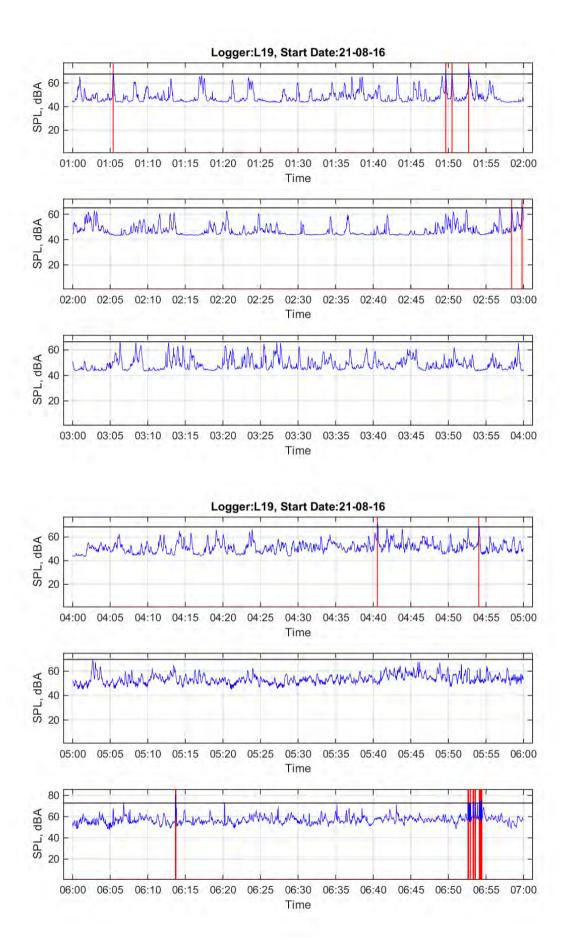

Logger: L19, 19 Ballina Road, Bangalow

Start Date: 21/08/2016

|                                    | 10 pm | 11 pm | 12 am | 1 am | 2 am | 3 am | 4 am | 5 am | 6 am |
|------------------------------------|-------|-------|-------|------|------|------|------|------|------|
|                                    | to    | to    | to    | to   | to   | to   | to   | to   | to   |
|                                    | 11 pm | 12 am | 1 am  | 2 am | 3 am | 4 am | 5 am | 6 am | 7 am |
| L <sub>Aeq</sub>                   | 53.1  | 53.9  | 52.1  | 52.6 | 50.0 | 51.5 | 53.5 | 54.7 | 57.8 |
| Event average<br>L <sub>AMax</sub> | 69.2  | 70.2  | 70.0  | 69.3 | 66.1 |      | 69.9 |      | 75.1 |
| Number events                      | 2     | 6     | 2     | 4    | 2    | 0    | 2    | 0    | 13¹  |