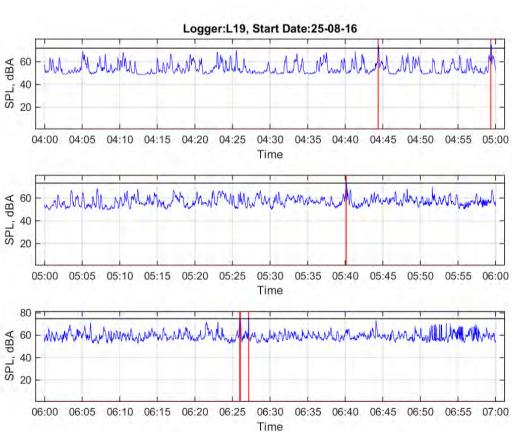

'Note: Noise from rain contributed to the number of events

Logger: L19, 19 Ballina Road, Bangalow

Start Date: 15/08/2016 Location: Balcony

|                                    | 10 pm | 11 pm | 12 am | 1 am | 2 am | 3 am | 4 am | 5 am | 6 am |
|------------------------------------|-------|-------|-------|------|------|------|------|------|------|
|                                    | to    | to    | to    | to   | to   | to   | to   | to   | to   |
|                                    | 11 pm | 12 am | 1 am  | 2 am | 3 am | 4 am | 5 am | 6 am | 7 am |
| L <sub>Aeq</sub>                   | 55.2  | 55.0  | 53.8  | 53.2 | 55.0 | 54.9 | 55.3 | 56.7 | 59.2 |
| Event average<br>L <sub>AMax</sub> |       | 70.7  | 70.4  | 68.9 | 74.9 | 71.3 | 70.7 |      | 75.6 |
| Number events                      | 0     | 2     | 4     | 1    | 2    | 2    | 1    | 0    | 2    |