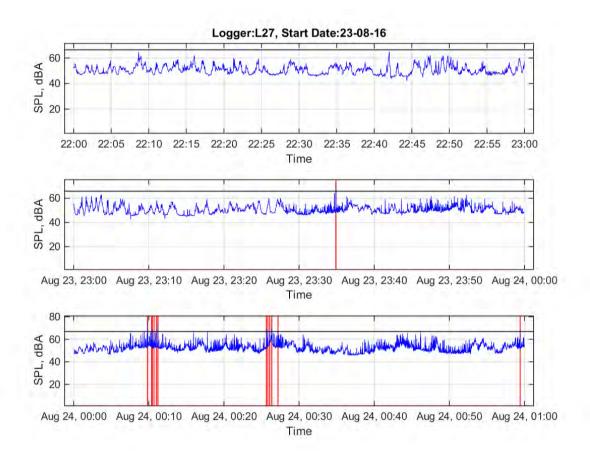

Logger: L19, 19 Ballina Road, Bangalow

Start Date: 23/08/2016

|                                    | 10 pm | 11 pm | 12 am | 1 am | 2 am | 3 am | 4 am | 5 am | 6 am |
|------------------------------------|-------|-------|-------|------|------|------|------|------|------|
|                                    | to    | to    | to    | to   | to   | to   | to   | to   | to   |
|                                    | 11 pm | 12 am | 1 am  | 2 am | 3 am | 4 am | 5 am | 6 am | 7 am |
| L <sub>Aeq</sub>                   | 56.5  | 55.0  | 57.5  | 61.9 | 58.3 | 59.2 | 62.6 | 61.6 | 61.7 |
| Event average<br>L <sub>AMax</sub> | 71.7  |       |       |      |      |      |      |      |      |
| Number events                      | 1     | 0     | 0     | 0    | 0    | 0    | 0    | 0    | 0    |

Logger: L19, 19 Ballina Road, Bangalow

Start Date: 24/08/2016

|                                    | 10 pm | 11 pm | 12 am | 1 am | 2 am | 3 am | 4 am | 5 am | 6 am |
|------------------------------------|-------|-------|-------|------|------|------|------|------|------|
|                                    | to    | to    | to    | to   | to   | to   | to   | to   | to   |
|                                    | 11 pm | 12 am | 1 am  | 2 am | 3 am | 4 am | 5 am | 6 am | 7 am |
| L <sub>Aeq</sub>                   | 57.5  | 56.8  | 56.2  | 54.1 | 55.5 | 54.7 | 55.1 | 56.3 | 57.9 |
| Event average<br>L <sub>AMax</sub> | 73.5  |       | 76.7  | 69.5 | 73.0 |      |      |      | 73.8 |
| Number events                      | 1     | 0     | 1     | 2    | 2    | 0    | 0    | 0    | 1    |