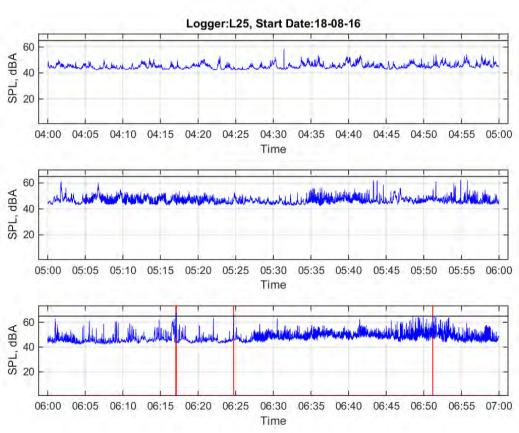

| 10 pm | 11 pm | 12 am | 1 am | 2 am | 3 am | 4 am | 5 am | 6 am           |
|------------------------------------|-------|-------|-------|------|------|------|------|------|----------------|
|                                    | to    | to    | to    | to   | to   | to   | to   | to   | to             |
|                                    | 11 pm | 12 am | 1 am  | 2 am | 3 am | 4 am | 5 am | 6 am | 7 am           |
| L <sub>Aeq</sub>                   | 45.1  | 44.2  | 44.1  | 44.1 | 44.9 | 44.3 | 45.3 | 46.5 | 48.1           |
| Event average<br>L <sub>AMax</sub> |       |       |       |      |      |      |      |      | 66.4           |
| Number events                      | 0     | 0     | 0     | 0    | 0    | 0    | 0    | 0    | 5 <sup>1</sup> |







**Start Date: 19/08/2016** 

|                                    | 10 pm | 11 pm | 12 am | 1 am | 2 am | 3 am | 4 am | 5 am           | 6 am |
|------------------------------------|-------|-------|-------|------|------|------|------|----------------|------|
|                                    | to    | to    | to    | to   | to   | to   | to   | to             | to   |
|                                    | 11 pm | 12 am | 1 am  | 2 am | 3 am | 4 am | 5 am | 6 am           | 7 am |
| $L_{Aeq}$                          | 44.2  | 43.3  | 43.2  | 42.5 | 42.3 | 42.5 | 42.7 | 46.0           | 48.4 |
| Event average<br>L <sub>AMax</sub> |       |       | 65.5  |      |      |      |      | 65.1           | 66.9 |
| Number events                      | 0     | 0     | 1     | 0    | 0    | 0