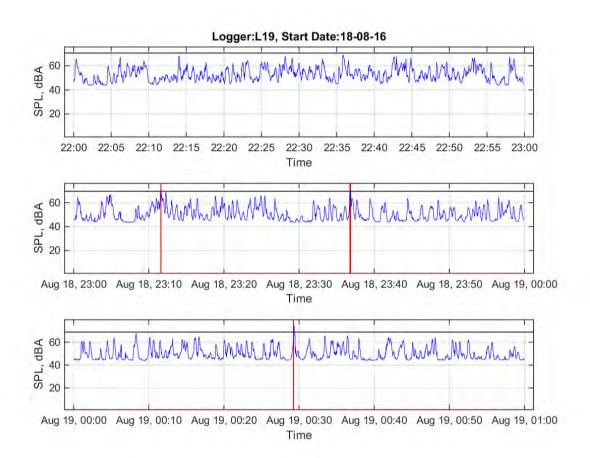

Logger: L19, 19 Ballina Road, Bangalow

Start Date: 18/08/2016

|                                    | 10 pm | 11 pm | 12 am | 1 am | 2 am | 3 am | 4 am | 5 am | 6 am |
|------------------------------------|-------|-------|-------|------|------|------|------|------|------|
|                                    | to    | to    | to    | to   | to   | to   | to   | to   | to   |
|                                    | 11 pm | 12 am | 1 am  | 2 am | 3 am | 4 am | 5 am | 6 am | 7 am |
| L <sub>Aeq</sub>                   | 55.7  | 54.5  | 53.8  | 54.3 | 55.0 | 56.3 | 55.6 | 57.0 | 58.5 |
| Event average<br>L <sub>AMax</sub> |       | 70.4  | 72.6  | 72.0 | 72.4 | 72.9 | 73.8 |      | 75.3 |
| Number events                      | 0     | 3     | 1     | 3    | 1    | 4    | 1    | 0    | 4    |