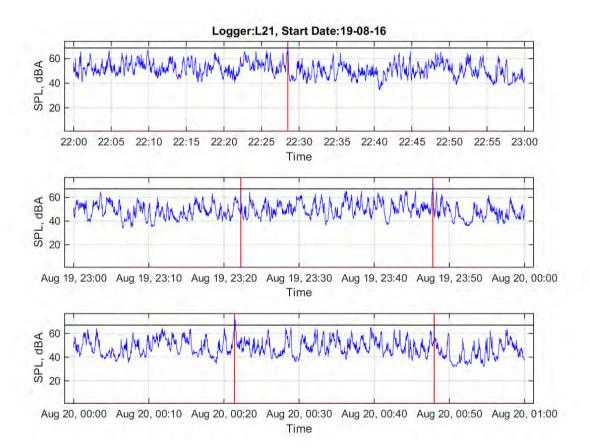

Logger: L10, 18 Hambly Lane, Newrybar

Start Date: 19/08/2016

|                                    | 10 pm | 11 pm | 12 am | 1 am | 2 am | 3 am | 4 am | 5 am | 6 am |
|------------------------------------|-------|-------|-------|------|------|------|------|------|------|
|                                    | to    | to    | to    | to   | to   | to   | to   | to   | to   |
|                                    | 11 pm | 12 am | 1 am  | 2 am | 3 am | 4 am | 5 am | 6 am | 7 am |
| L <sub>Aeq</sub>                   | 54.5  | 52.1  | 49.9  | 48.7 | 48.2 | 49.2 | 49.0 | 51.4 | 53.0 |
| Event average<br>L <sub>AMax</sub> |       |       | 66.9  | 65.8 |      |      | 65.2 |      | 69.2 |
| Number events                      | 0     | 0     | 2     | 1    | 0    | 0    | 1    | 0    | 2    |