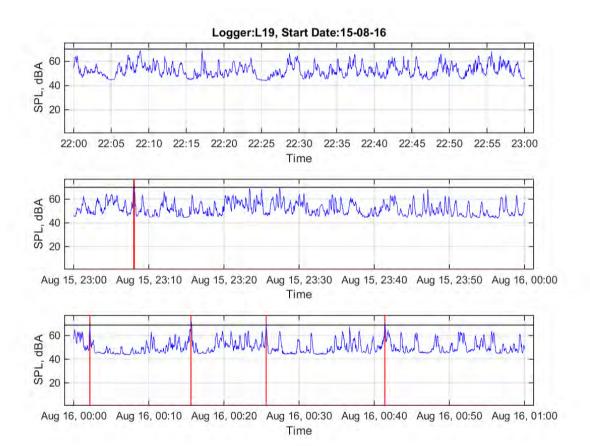

'Note: Noise from rain contributed to the number of events

Logger: L19, 19 Ballina Road, Bangalow

Start Date: 15/08/2016 Location: Balcony

|                                    | 10 pm | 11 pm | 12 am | 1 am | 2 am | 3 am | 4 am | 5 am | 6 am |
|------------------------------------|-------|-------|-------|------|------|------|------|------|------|
|                                    | to    | to    | to    | to   | to   | to   | to   | to   | to   |
|                                    | 11 pm | 12 am | 1 am  | 2 am | 3 am | 4 am | 5 am | 6 am | 7 am |
| L <sub>Aeq</sub>                   | 55.2  | 55.0  | 53.8  | 53.2 | 55.0 | 54.9 | 55.3 | 56.7 | 59.2 |
| Event average<br>L <sub>AMax</sub> |       | 70.7  | 70.4  | 68.9 | 74.9 | 71.3 | 70.7 |      | 75.6 |
| Number events                      | 0     | 2     | 4     | 1    | 2    | 2    | 1    | 0    | 2    |