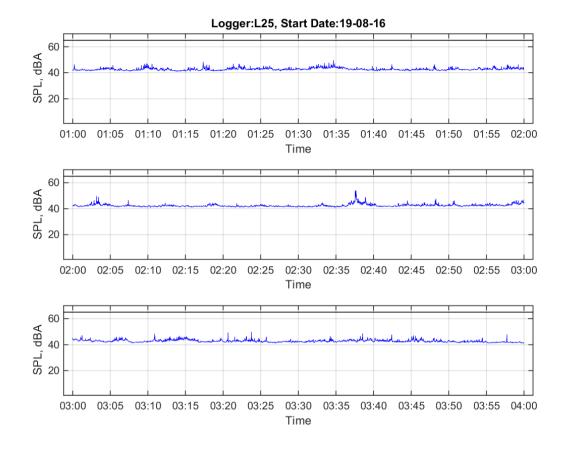

| 10 pm | 11 pm | 12 am | 1 am | 2 am | 3 am | 4 am | 5 am           | 6 am |
|------------------------------------|-------|-------|-------|------|------|------|------|----------------|------|
|                                    | to    | to    | to    | to   | to   | to   | to   | to             | to   |
|                                    | 11 pm | 12 am | 1 am  | 2 am | 3 am | 4 am | 5 am | 6 am           | 7 am |
| $L_{Aeq}$                          | 44.2  | 43.3  | 43.2  | 42.5 | 42.3 | 42.5 | 42.7 | 46.0           | 48.4 |
| Event average<br>L <sub>AMax</sub> |       |       | 65.5  |      |      |      |      | 65.1           | 66.9 |
| Number events                      | 0     | 0     | 1     | 0    | 0    | 0    | 0    | 1 <sup>1</sup> | 26¹  |







**Start Date: 20/08/2016** 

|                                    | 10 pm | 11 pm | 12 am | 1 am | 2 am | 3 am | 4 am | 5 am | 6 am |
|------------------------------------|-------|-------|-------|------|------|------|------|------|------|
|                                    | to    | to    | to    | to   | to   | to   | to   | to   | to   |
|                                    | 11 pm | 12 am | 1 am  | 2 am | 3 am | 4 am | 5 am | 6 am | 7 am |
| L <sub>Aeq</sub>                   | 41.2  | 41.8  | 41.1  | 40.7 | 40.5 | 40.4 | 41.0 | 45.4 | 45.6 |
| Event average<br>L <sub>AMax</sub> |       |       |       |      |      |      |      |      |      |
| Number events                      | 0     | 0     | 0     | 0    | 0    | 0    | 0    | 0    | 0    |





Logger: L25, 38 Killen Fall