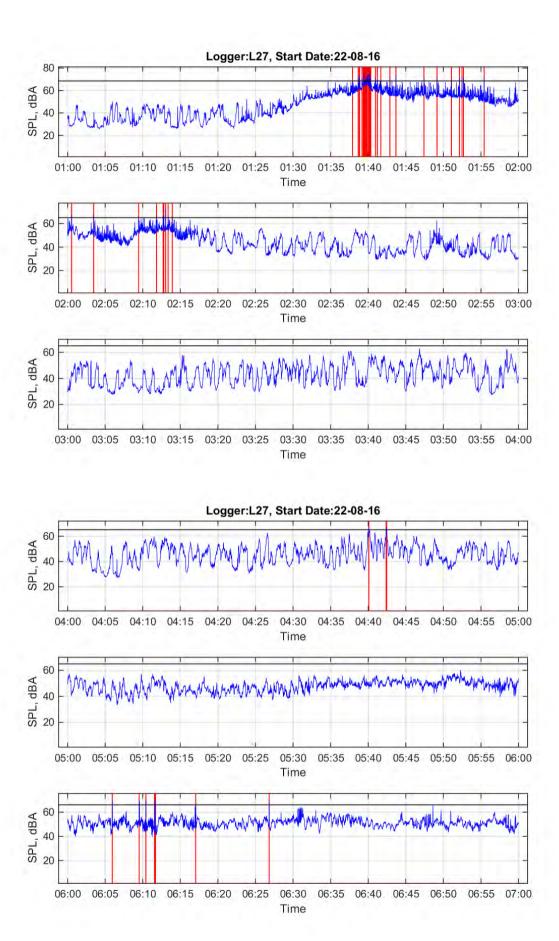

Logger: L10, 18 Hambly Lane, Newrybar

Start Date: 22/08/2016

|                                    | 10 pm | 11 pm | 12 am | 1 am | 2 am | 3 am | 4 am | 5 am | 6 am |
|------------------------------------|-------|-------|-------|------|------|------|------|------|------|
|                                    | to    | to    | to    | to   | to   | to   | to   | to   | to   |
|                                    | 11 pm | 12 am | 1 am  | 2 am | 3 am | 4 am | 5 am | 6 am | 7 am |
| L <sub>Aeq</sub>                   | 53.0  | 52.0  | 50.9  | 52.7 | 50.8 | 51.0 | 53.2 | 54.6 | 57.2 |
| Event average<br>L <sub>AMax</sub> |       | 67.1  | 66.6  | 69.8 | 67.5 |      |      |      |      |
| Number events                      | 0     | 1     | 3     | 7    | 4    | 0    | 0    | 0    | 0    |

Logger: L10, 18 Hambly Lane, Newrybar

Start Date: 23/08/2016

|                                    | 10 pm | 11 pm | 12 am | 1 am | 2 am | 3 am | 4 am | 5 am | 6 am |
|------------------------------------|-------|-------|-------|------|------|------|------|------|------|
|                                    | to    | to    | to    | to   | to   | to   | to   | to   | to   |
|                                    | 11 pm | 12 am | 1 am  | 2 am | 3 am | 4 am | 5 am | 6 am | 7 am |
| L <sub>Aeq</sub>                   | 56.8  | 55.9  | 54.8  | 57.3 | 53.5 | 55.1 | 58.8 | 56.9 | 58.3 |
| Event average<br>L <sub>AMax</sub> |       |       | 71.1  | 73.9 | 71.6 | 72.3 | 75.1 | 75.4 | 74.7 |
| Number events <sup>1</sup>         | 0     | 0     | 3     | 26   | 2    | 7    | 19   | 3    | 6    |