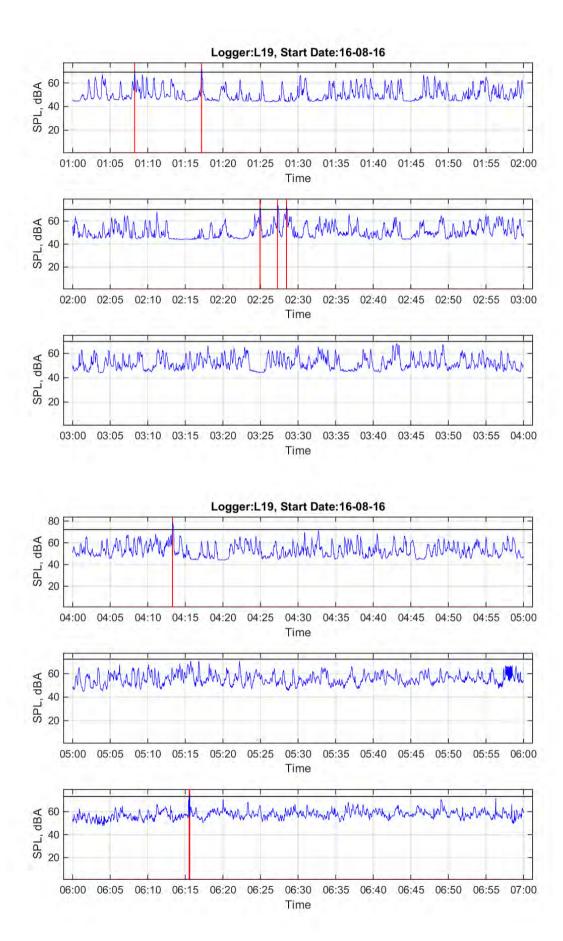

Logger: L19, 19 Ballina Road, Bangalow

**Start Date:** 16/08/2016

|                                    | 10 pm | 11 pm | 12 am | 1 am | 2 am | 3 am | 4 am | 5 am | 6 am |
|------------------------------------|-------|-------|-------|------|------|------|------|------|------|
|                                    | to    | to    | to    | to   | to   | to   | to   | to   | to   |
|                                    | 11 pm | 12 am | 1 am  | 2 am | 3 am | 4 am | 5 am | 6 am | 7 am |
| L <sub>Aeq</sub>                   | 56.1  | 55.0  | 54.8  | 54.1 | 55.2 | 54.9 | 57.1 | 57.2 | 58.3 |
| Event average<br>L <sub>AMax</sub> | 72.5  | 72.0  | 71.4  | 71.1 | 71.9 |      | 75.9 |      | 74.1 |
| Number events                      | 2     | 2     | 4     | 2    | 3    | 0    | 1    | 0    | 2    |