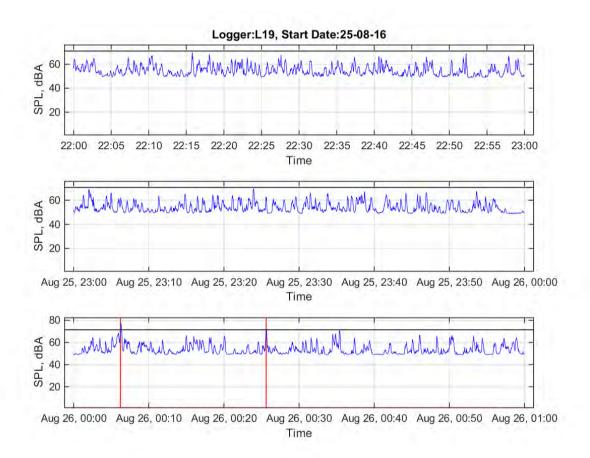

Logger: L19, 19 Ballina Road, Bangalow

Start Date: 25/08/2016

|                                    | 10 pm | 11 pm | 12 am | 1 am | 2 am | 3 am | 4 am | 5 am | 6 am |
|------------------------------------|-------|-------|-------|------|------|------|------|------|------|
|                                    | to    | to    | to    | to   | to   | to   | to   | to   | to   |
|                                    | 11 pm | 12 am | 1 am  | 2 am | 3 am | 4 am | 5 am | 6 am | 7 am |
| L <sub>Aeq</sub>                   | 56.1  | 55.6  | 56.5  | 55.9 | 55.6 | 55.1 | 56.9 | 58.0 | 59.8 |
| Event average<br>L <sub>AMax</sub> |       |       | 74.9  | 76.1 | 73.0 |      | 73.8 | 74.4 | 75.3 |
| Number events                      | 0     | 0     | 2     | 1    | 3    | 0    | 2    | 1    | 3    |







Logger: L21, 84 Hinterland Way, Tintenbar

Start Date: 18/08/2016 Location: Free field



|                                    |       |       |       |      |      |      |      |      | CONTRACTOR OF THE PARTY OF THE |
|------------------------------------|-------|-------|-------|------|------|------|------|------|--------------------------------------------------------------------------------------------------------------------------------------------------------------------------------------------------------------------------------------------------------------------------------------------------------------------------------------------------------------------------------------------------------------------------------------------------------------------------------------------