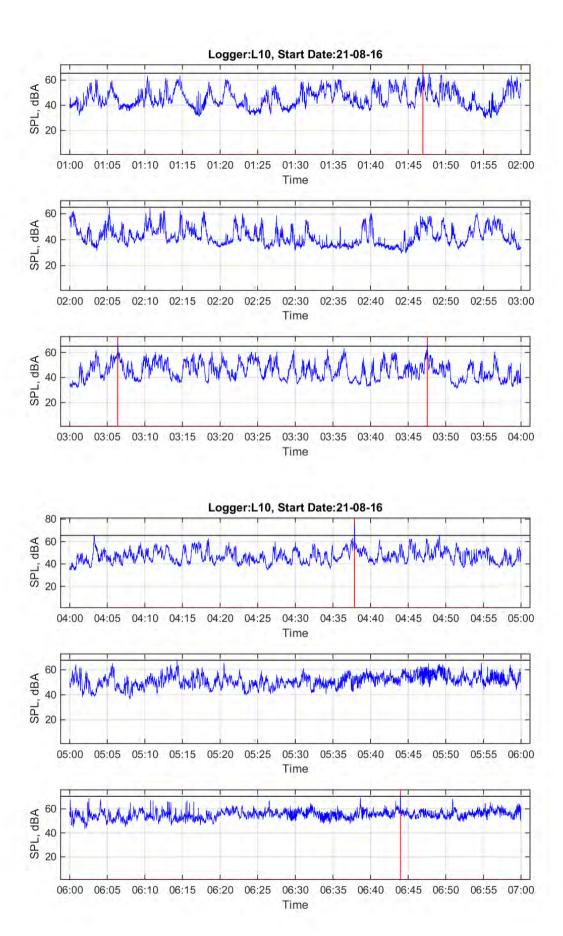

'Note: Noise from birds contributed to the number of events

Logger: L10, 18 Hambly Lane, Newrybar

Start Date: 21/08/2016

|                                    | 10 pm | 11 pm | 12 am | 1 am | 2 am | 3 am | 4 am | 5 am | 6 am |
|------------------------------------|-------|-------|-------|------|------|------|------|------|------|
|                                    | to    | to    | to    | to   | to   | to   | to   | to   | to   |
|                                    | 11 pm | 12 am | 1 am  | 2 am | 3 am | 4 am | 5 am | 6 am | 7 am |
| L <sub>Aeq</sub>                   | 51.2  | 50.8  | 48.8  | 50.5 | 47.8 | 49.7 | 50.5 | 52.7 | 55.5 |
| Event average<br>L <sub>AMax</sub> |       | 65.9  |       | 66.6 |      | 66.4 | 72.8 |      | 70.9 |
| Number events                      | 0     | 1     | 0     | 1    | 0    | 2    | 1    | 0    | 1    |