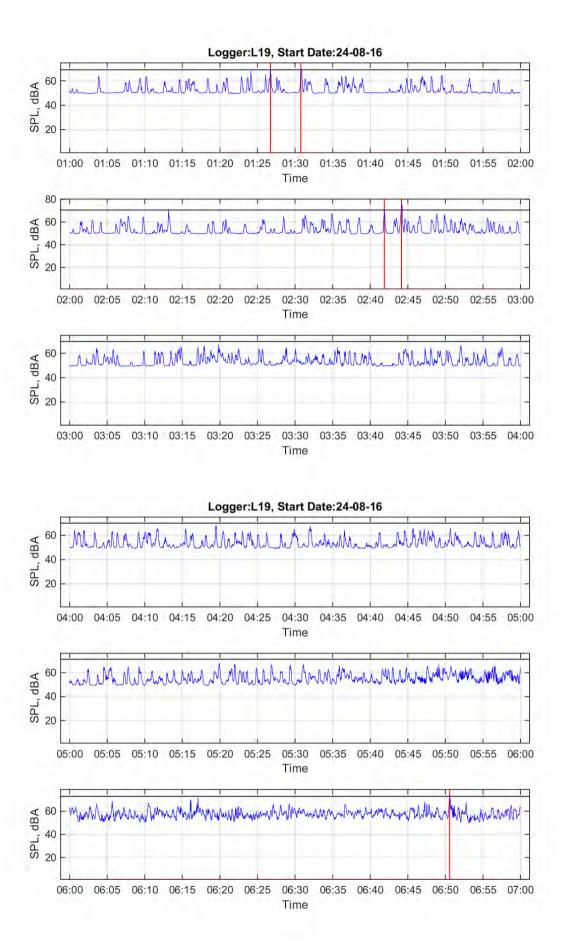

Logger: L19, 19 Ballina Road, Bangalow

Start Date: 24/08/2016

|                                    | 10 pm | 11 pm | 12 am | 1 am | 2 am | 3 am | 4 am | 5 am | 6 am |
|------------------------------------|-------|-------|-------|------|------|------|------|------|------|
|                                    | to    | to    | to    | to   | to   | to   | to   | to   | to   |
|                                    | 11 pm | 12 am | 1 am  | 2 am | 3 am | 4 am | 5 am | 6 am | 7 am |
| L <sub>Aeq</sub>                   | 57.5  | 56.8  | 56.2  | 54.1 | 55.5 | 54.7 | 55.1 | 56.3 | 57.9 |
| Event average<br>L <sub>AMax</sub> | 73.5  |       | 76.7  | 69.5 | 73.0 |      |      |      | 73.8 |
| Number events                      | 1     | 0     | 1     | 2    | 2    | 0    | 0    | 0    | 1    |