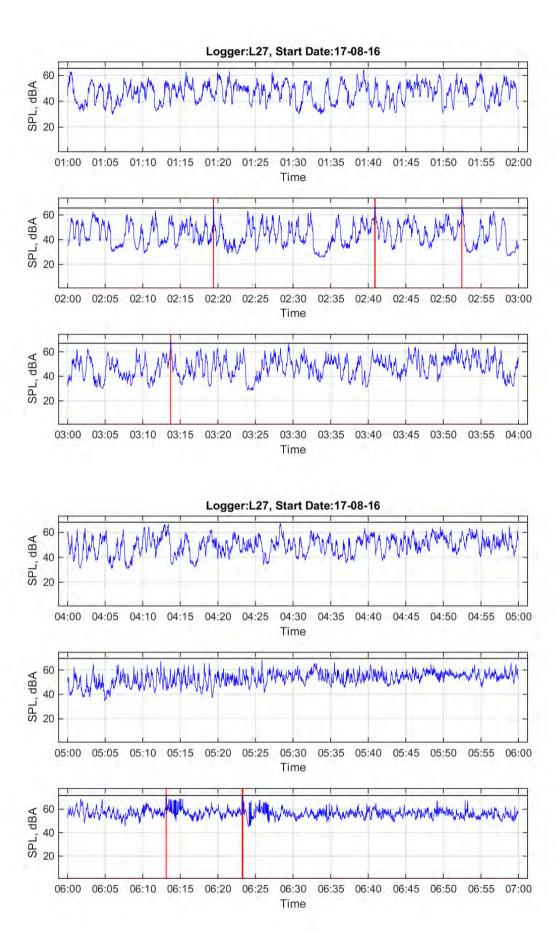

## Appendix H – L<sub>Amax</sub> assessment

Logger: L10, 18 Hambly Lane, Newrybar

Start Date: 15/08/2016 Location: Free field

|                                    | 10 pm | 11 pm | 12 am | 1 am | 2 am | 3 am | 4 am | 5 am | 6 am |
|------------------------------------|-------|-------|-------|------|------|------|------|------|------|
|                                    | to    | to    | to    | to   | to   | to   | to   | to   | to   |
|                                    | 11 pm | 12 am | 1 am  | 2 am | 3 am | 4 am | 5 am | 6 am | 7 am |
| L <sub>Aeq</sub>                   | 53.4  | 53.8  | 50.6  | 49.8 | 49.8 | 50.7 | 51.1 | 54.0 | 57.1 |
| Event average<br>L <sub>AMax</sub> |       | 69.9  |       | 65.5 | 67.1 |      | 66.5 |      | 73.7 |
| Number events                      | 0     | 1     | 0     | 1    | 1    | 0    | 1    | 0    | 1    |