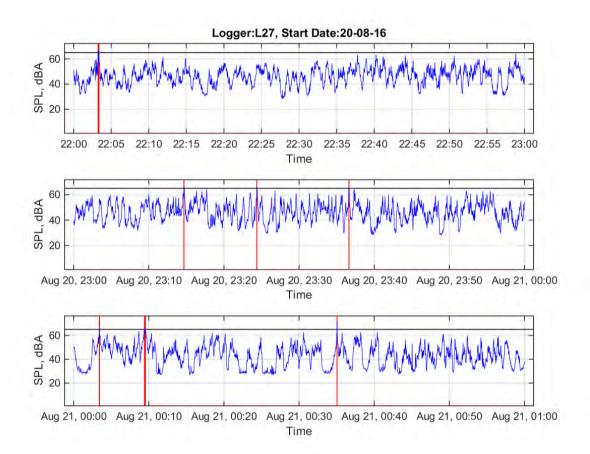

Logger: L10, 18 Hambly Lane, Newrybar

Start Date: 20/08/2016

|                                    | 10 pm | 11 pm | 12 am | 1 am | 2 am | 3 am | 4 am | 5 am | 6 am |
|------------------------------------|-------|-------|-------|------|------|------|------|------|------|
|                                    | to    | to    | to    | to   | to   | to   | to   | to   | to   |
|                                    | 11 pm | 12 am | 1 am  | 2 am | 3 am | 4 am | 5 am | 6 am | 7 am |
| L <sub>Aeq</sub>                   | 52.3  | 50.7  | 48.7  | 46.3 | 45.8 | 44.0 | 44.7 | 47.5 | 51.2 |
| Event average<br>L <sub>AMax</sub> |       | 66.1  | 66.2  |      |      |      | 65.9 | 69.2 | 67.0 |
| Number events                      | 0     | 1     | 3     | 0    | 0    | 0    | 3    | 1    | 12¹  |