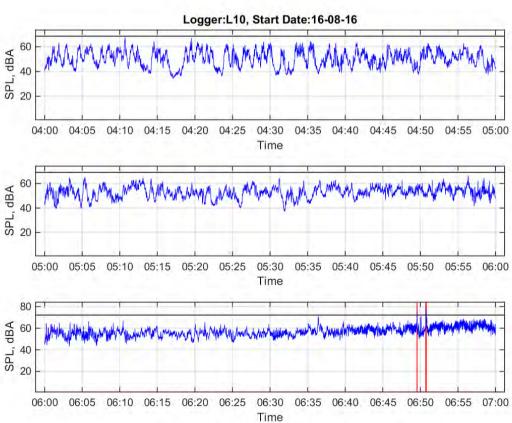

Start Date: 16/08/2016

|                                    | 10 pm | 11 pm | 12 am | 1 am | 2 am | 3 am | 4 am | 5 am | 6 am |
|------------------------------------|-------|-------|-------|------|------|------|------|------|------|
|                                    | to    | to    | to    | to   | to   | to   | to   | to   | to   |
|                                    | 11 pm | 12 am | 1 am  | 2 am | 3 am | 4 am | 5 am | 6 am | 7 am |
| L <sub>Aeq</sub>                   | 55.2  | 54.2  | 53.1  | 51.7 | 53.0 | 54.5 | 53.6 | 54.1 | 57.1 |
| Event average<br>L <sub>AMax</sub> |       |       | 68.6  |      |      | 69.7 |      |      | 75.0 |
| Number events                      | 0     | 0     | 2     | 0    | 0    | 1    | 0    | 0    | 4    |

Logger: L10, 18 Hambly Lane, Newrybar

**Start Date: 17/08/2016** 

|                                    | 10 pm | 11 pm | 12 am | 1 am | 2 am | 3 am | 4 am | 5 am | 6 am |
|------------------------------------|-------|-------|-------|------|------|------|------|------|------|
|                                    | to    | to    | to    | to   | to   | to   | to   | to   | to   |
|                                    | 11 pm | 12 am | 1 am  | 2 am | 3 am | 4 am | 5 am | 6 am | 7 am |
| L <sub>Aeq</sub>                   | 55.8  | 53.7  | 53.4  | 53.9 | 53.2 | 53.1 | 54.1 | 53.7 | 55.9 |
| Event average<br>L <sub>AMax</sub> |       |       |       |      | 68.9 |      |      | 69.0 | 71.7 |
| Number events                      | 0     | 0     | 0     | 0    | 3    | 0    | 0    | 1    | 3    |