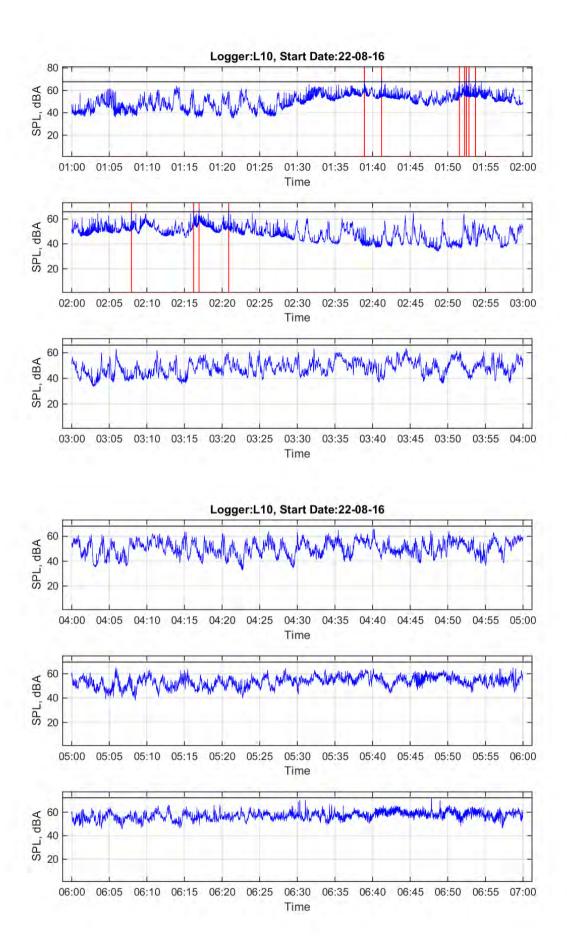

Logger: L10, 18 Hambly Lane, Newrybar

Start Date: 23/08/2016

|                                    | 10 pm | 11 pm | 12 am | 1 am | 2 am | 3 am | 4 am | 5 am | 6 am |
|------------------------------------|-------|-------|-------|------|------|------|------|------|------|
|                                    | to    | to    | to    | to   | to   | to   | to   | to   | to   |
|                                    | 11 pm | 12 am | 1 am  | 2 am | 3 am | 4 am | 5 am | 6 am | 7 am |
| L <sub>Aeq</sub>                   | 56.8  | 55.9  | 54.8  | 57.3 | 53.5 | 55.1 | 58.8 | 56.9 | 58.3 |
| Event average<br>L <sub>AMax</sub> |       |       | 71.1  | 73.9 | 71.6 | 72.3 | 75.1 | 75.4 | 74.7 |
| Number events <sup>1</sup>         | 0     | 0     | 3     | 26   | 2    | 7    | 19   | 3    | 6    |