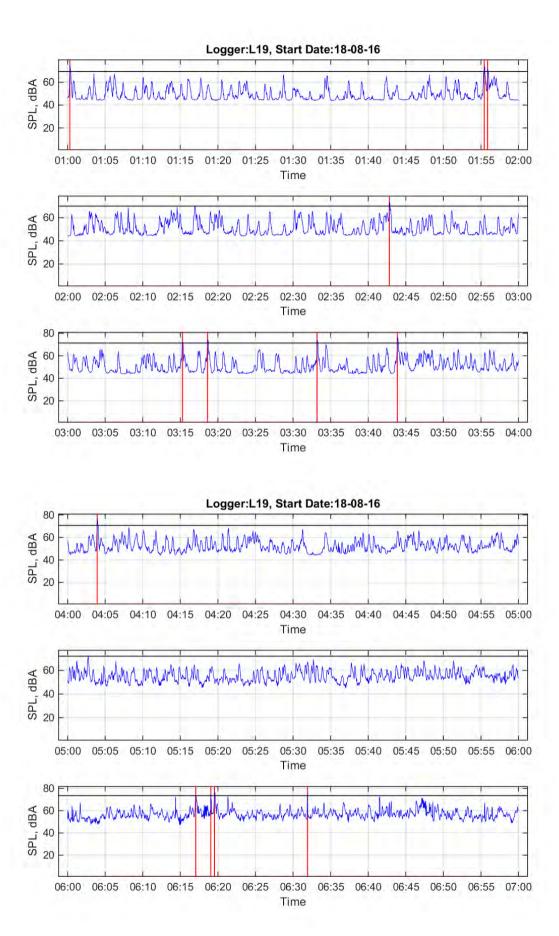

Logger: L19, 19 Ballina Road, Bangalow

Start Date: 18/08/2016

|                                    | 10 pm | 11 pm | 12 am | 1 am | 2 am | 3 am | 4 am | 5 am | 6 am |
|------------------------------------|-------|-------|-------|------|------|------|------|------|------|
|                                    | to    | to    | to    | to   | to   | to   | to   | to   | to   |
|                                    | 11 pm | 12 am | 1 am  | 2 am | 3 am | 4 am | 5 am | 6 am | 7 am |
| L <sub>Aeq</sub>                   | 55.7  | 54.5  | 53.8  | 54.3 | 55.0 | 56.3 | 55.6 | 57.0 | 58.5 |
| Event average<br>L <sub>AMax</sub> |       | 70.4  | 72.6  | 72.0 | 72.4 | 72.9 | 73.8 |      | 75.3 |
| Number events                      | 0     | 3     | 1     | 3    | 1    | 4    | 1    | 0    | 4    |