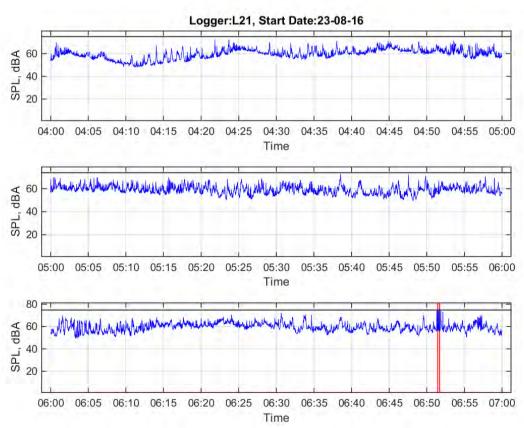

Logger: L10, 18 Hambly Lane, Newrybar

Start Date: 23/08/2016

|                                    | 10 pm | 11 pm | 12 am | 1 am | 2 am | 3 am | 4 am | 5 am | 6 am |
|------------------------------------|-------|-------|-------|------|------|------|------|------|------|
|                                    | to    | to    | to    | to   | to   | to   | to   | to   | to   |
|                                    | 11 pm | 12 am | 1 am  | 2 am | 3 am | 4 am | 5 am | 6 am | 7 am |
| L <sub>Aeq</sub>                   | 56.8  | 55.9  | 54.8  | 57.3 | 53.5 | 55.1 | 58.8 | 56.9 | 58.3 |
| Event average<br>L <sub>AMax</sub> |       |       | 71.1  | 73.9 | 71.6 | 72.3 | 75.1 | 75.4 | 74.7 |
| Number events <sup>1</sup>         | 0     | 0     | 3     | 26   | 2    | 7    | 19   | 3    | 6    |