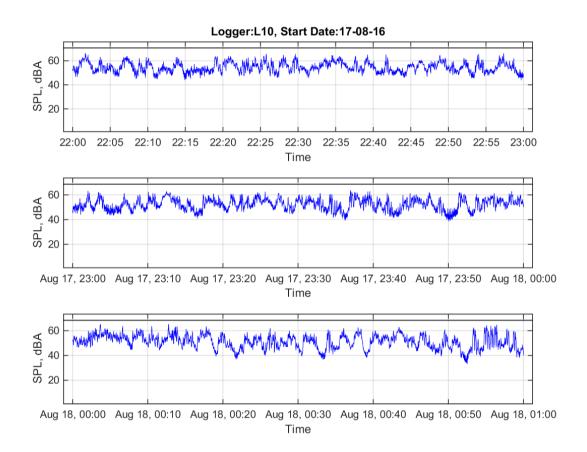

Logger: L10, 18 Hambly Lane, Newrybar

**Start Date: 17/08/2016** 

|                                    | 10 pm | 11 pm | 12 am | 1 am | 2 am | 3 am | 4 am | 5 am | 6 am |
|------------------------------------|-------|-------|-------|------|------|------|------|------|------|
|                                    | to    | to    | to    | to   | to   | to   | to   | to   | to   |
|                                    | 11 pm | 12 am | 1 am  | 2 am | 3 am | 4 am | 5 am | 6 am | 7 am |
| L <sub>Aeq</sub>                   | 55.8  | 53.7  | 53.4  | 53.9 | 53.2 | 53.1 | 54.1 | 53.7 | 55.9 |
| Event average<br>L <sub>AMax</sub> |       |       |       |      | 68.9 |      |      | 69.0 | 71.7 |
| Number events                      | 0     | 0     | 0     | 0    | 3    | 0    | 0    | 1    | 3    |