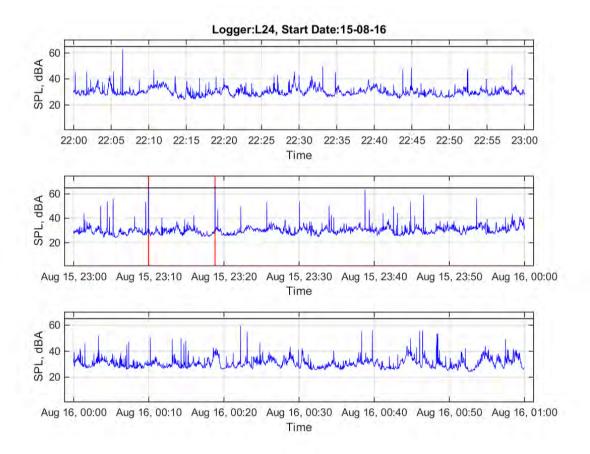

------|------|----------------|----------------|
|                                    | 10 pm | 11 pm | 12 am | 1 am | 2 am | 3 am | 4 am | 5 am           | 6 am           |
|                                    | to    | to    | to    | to   | to   | to   | to   | to             | to             |
|                                    | 11 pm | 12 am | 1 am  | 2 am | 3 am | 4 am | 5 am | 6 am           | 7 am           |
| L <sub>Aeq</sub>                   | 30.7  | 32.7  | 32.0  | 36.1 | 39.6 | 39.4 | 40.8 | 43.7           | 50.1           |
| Event average<br>L <sub>AMax</sub> |       | 68.2  |       | 65.4 |      | 67.8 | 67.8 | 66.9           | 69.3           |
| Number events                      | 0     | 2     | 0     | 1    | 0    | 1    | 1    | 4 <sup>1</sup> | 9 <sup>1</sup> |





Logger: L24, 85 Parkway Drive, Ewingsdale

Start Date: 16/08/2016

|                                    | 10 pm | 11 pm | 12 am | 1 am | 2 am | 3 am | 4 am | 5 am | 6 am |
|------------------------------------|-------|-------|-------|------|------|------|------|------|------|
|                                    | to    | to    | to    | to   | to   | to   | to   | to   | to   |
|                                    | 11 pm | 12 am | 1 am  | 2 am | 3 am | 4 am | 5 am | 6 am | 7 am |
| L <sub>Aeq</sub>                   | 39.5  | 37.0  | 36.0  | 38.1 | 40.1 | 42.2 | 43.9 | 46.4 | 47.5 |
| Event average<br>L <sub>AMax</sub> | 69.2  |       |       |      | 66.8 | 66.5 |      | 65.6 | 67.5 |
| Number events                      | 2     | 0     | 0     | 0    | 1    | 1    | 0    | 1¹   | 5