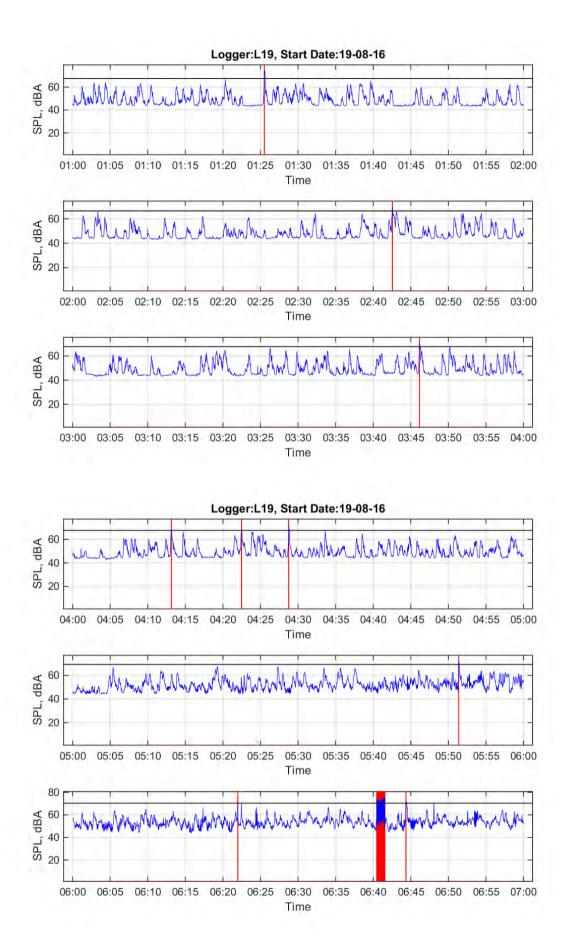

Logger: L19, 19 Ballina Road, Bangalow

Start Date: 19/08/2016

|                                    | 10 pm | 11 pm | 12 am | 1 am | 2 am | 3 am | 4 am | 5 am | 6 am |
|------------------------------------|-------|-------|-------|------|------|------|------|------|------|
|                                    | to    | to    | to    | to   | to   | to   | to   | to   | to   |
|                                    | 11 pm | 12 am | 1 am  | 2 am | 3 am | 4 am | 5 am | 6 am | 7 am |
| L <sub>Aeq</sub>                   | 56.5  | 52.7  | 52.7  | 52.3 | 51.4 | 52.8 | 52.5 | 54.3 | 55.4 |
| Event average<br>L <sub>AMax</sub> | 77.2  | 68.2  | 69.6  | 72.5 | 69.2 | 69.4 | 69.2 | 70.9 | 72.8 |
| Number events                      | 2     | 2     | 4     | 1    | 1    | 1    | 3    | 1    | 18¹  |