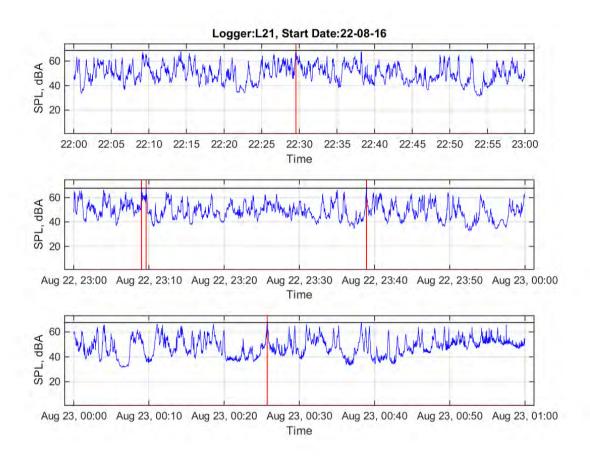

Logger: L10, 18 Hambly Lane, Newrybar

Start Date: 22/08/2016

|                                    | 10 pm | 11 pm | 12 am | 1 am | 2 am | 3 am | 4 am | 5 am | 6 am |
|------------------------------------|-------|-------|-------|------|------|------|------|------|------|
|                                    | to    | to    | to    | to   | to   | to   | to   | to   | to   |
|                                    | 11 pm | 12 am | 1 am  | 2 am | 3 am | 4 am | 5 am | 6 am | 7 am |
| L <sub>Aeq</sub>                   | 53.0  | 52.0  | 50.9  | 52.7 | 50.8 | 51.0 | 53.2 | 54.6 | 57.2 |
| Event average<br>L <sub>AMax</sub> |       | 67.1  | 66.6  | 69.8 | 67.5 |      |      |      |      |
| Number events                      | 0     | 1     | 3     | 7    | 4    | 0    | 0    | 0    | 0    |