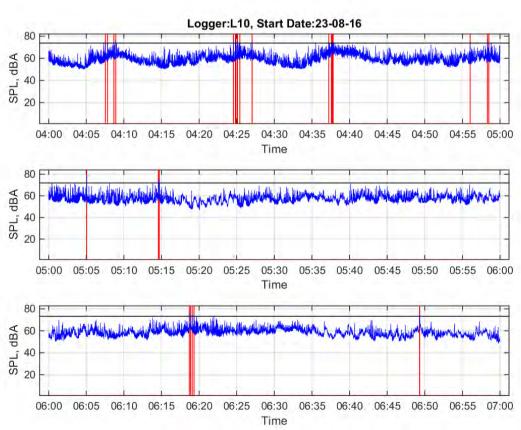

Logger: L10, 18 Hambly Lane, Newrybar

Start Date: 23/08/2016

|                                    | 10 pm | 11 pm | 12 am | 1 am | 2 am | 3 am | 4 am | 5 am | 6 am |
|------------------------------------|-------|-------|-------|------|------|------|------|------|------|
|                                    | to    | to    | to    | to   | to   | to   | to   | to   | to   |
|                                    | 11 pm | 12 am | 1 am  | 2 am | 3 am | 4 am | 5 am | 6 am | 7 am |
| L <sub>Aeq</sub>                   | 56.8  | 55.9  | 54.8  | 57.3 | 53.5 | 55.1 | 58.8 | 56.9 | 58.3 |
| Event average<br>L <sub>AMax</sub> |       |       | 71.1  | 73.9 | 71.6 | 72.3 | 75.1 | 75.4 | 74.7 |
| Number events <sup>1</sup>         | 0     | 0     | 3     | 26   | 2    | 7    | 19   | 3    | 6    |