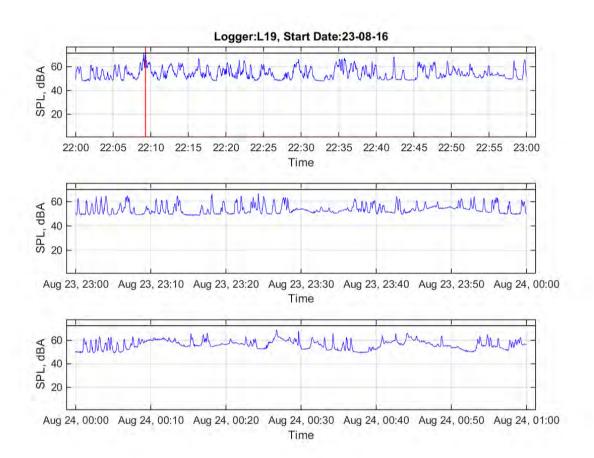

Logger: L19, 19 Ballina Road, Bangalow

Start Date: 23/08/2016

|                                    | 10 pm | 11 pm | 12 am | 1 am | 2 am | 3 am | 4 am | 5 am | 6 am |
|------------------------------------|-------|-------|-------|------|------|------|------|------|------|
|                                    | to    | to    | to    | to   | to   | to   | to   | to   | to   |
|                                    | 11 pm | 12 am | 1 am  | 2 am | 3 am | 4 am | 5 am | 6 am | 7 am |
| L <sub>Aeq</sub>                   | 56.5  | 55.0  | 57.5  | 61.9 | 58.3 | 59.2 | 62.6 | 61.6 | 61.7 |
| Event average<br>L <sub>AMax</sub> | 71.7  |       |       |      |      |      |      |      |      |
| Number events                      | 1     | 0     | 0     | 0    | 0    | 0    | 0    | 0    | 0    |