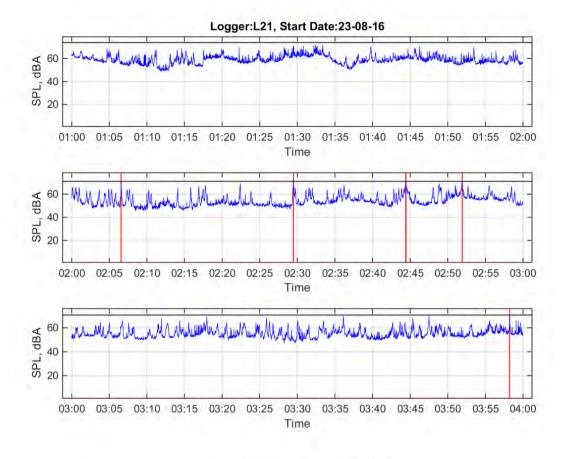

Logger: L10, 18 Hambly Lane, Newrybar

Start Date: 23/08/2016

|                                    | 10 pm | 11 pm | 12 am | 1 am | 2 am | 3 am | 4 am | 5 am | 6 am |
|------------------------------------|-------|-------|-------|------|------|------|------|------|------|
|                                    | to    | to    | to    | to   | to   | to   | to   | to   | to   |
|                                    | 11 pm | 12 am | 1 am  | 2 am | 3 am | 4 am | 5 am | 6 am | 7 am |
| L <sub>Aeq</sub>                   | 56.8  | 55.9  | 54.8  | 57.3 | 53.5 | 55.1 | 58.8 | 56.9 | 58.3 |
| Event average<br>L <sub>AMax</sub> |       |       | 71.1  | 73.9 | 71.6 | 72.3 | 75.1 | 75.4 | 74.7 |
| Number events <sup>1</sup>         | 0     | 0     | 3     | 26   | 2    | 7    | 19   | 3    | 6    |