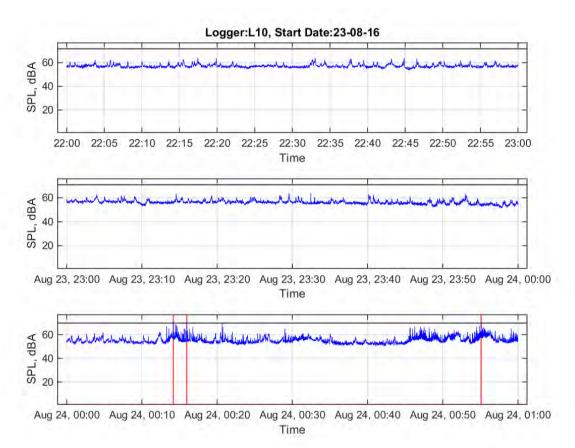

Logger: L10, 18 Hambly Lane, Newrybar

06:00 06:05 06:10 06:15 06:20

06:25

06:30

Time

06:35

06:40 06:45 06:50

06:55 07:00