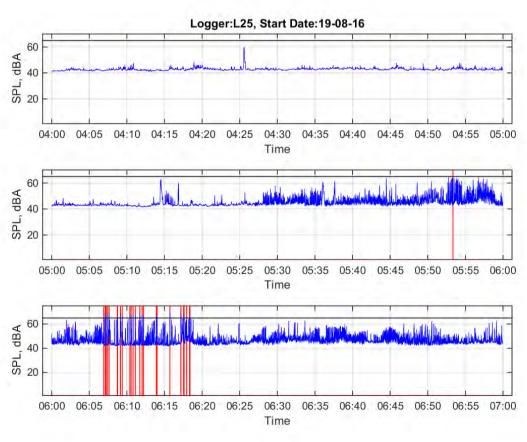

| 10 pm | 11 pm | 12 am | 1 am | 2 am | 3 am | 4 am | 5 am           | 6 am |
|------------------------------------|-------|-------|-------|------|------|------|------|----------------|------|
|                                    | to    | to    | to    | to   | to   | to   | to   | to             | to   |
|                                    | 11 pm | 12 am | 1 am  | 2 am | 3 am | 4 am | 5 am | 6 am           | 7 am |
| $L_{Aeq}$                          | 44.2  | 43.3  | 43.2  | 42.5 | 42.3 | 42.5 | 42.7 | 46.0           | 48.4 |
| Event average<br>L <sub>AMax</sub> |       |       | 65.5  |      |      |      |      | 65.1           | 66.9 |
| Number events                      | 0     | 0     | 1     | 0    | 0    | 0    | 0    | 1 <sup>1</sup> | 26¹  |







**Start Date: 20/08/2016** 

|                                    | 10 pm | 11 pm | 12 am | 1 am | 2 am | 3 am | 4 am | 5 am | 6 am |
|------------------------------------|-------|-------|-------|------|------|------|------|------|------|
|                                    | to    | to    | to    | to   | to   | to   | to   | to   | to   |
|                                    | 11 pm | 12 am | 1 am  | 2 am | 3 am | 4 am | 5 am | 6 am | 7 am |
| L <sub>Aeq</sub>                   | 41.2  | 41.8  | 41.1  | 40.7 | 40.5 | 40.4 | 41.0 | 45.4 | 45.6 |
| Event average<br>L <sub>AMax</sub> |       |       |       |      |      |      |      |      |      |
| Number events                      | 0     | 0     | 0     | 0    | 0    | 0    | 0    | 0    | 0    |





Logger: L25, 38 Killen Falls