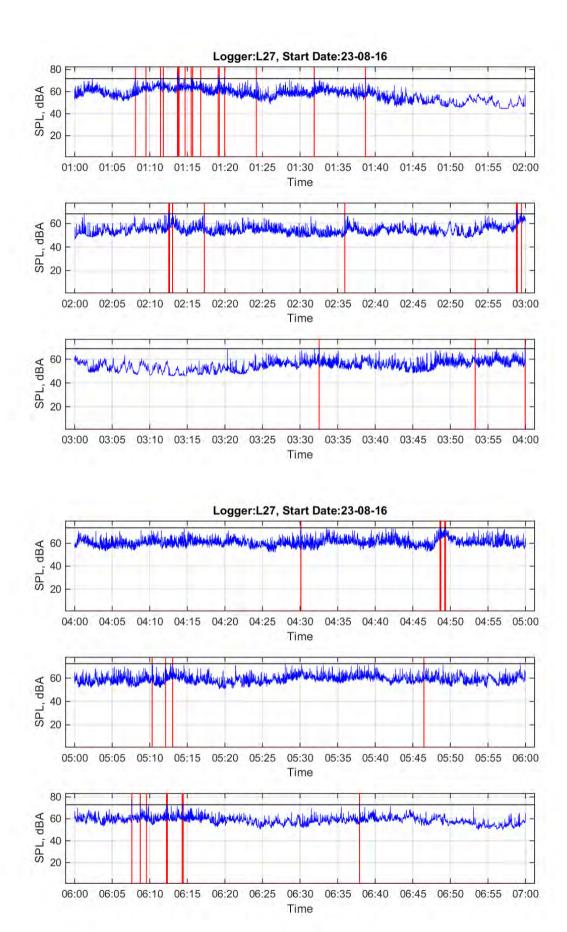

Logger: L10, 18 Hambly Lane, Newrybar

Start Date: 23/08/2016

|                                    | 10 pm | 11 pm | 12 am | 1 am | 2 am | 3 am | 4 am | 5 am | 6 am |
|------------------------------------|-------|-------|-------|------|------|------|------|------|------|
|                                    | to    | to    | to    | to   | to   | to   | to   | to   | to   |
|                                    | 11 pm | 12 am | 1 am  | 2 am | 3 am | 4 am | 5 am | 6 am | 7 am |
| L <sub>Aeq</sub>                   | 56.8  | 55.9  | 54.8  | 57.3 | 53.5 | 55.1 | 58.8 | 56.9 | 58.3 |
| Event average<br>L <sub>AMax</sub> |       |       | 71.1  | 73.9 | 71.6 | 72.3 | 75.1 | 75.4 | 74.7 |
| Number events <sup>1</sup>         | 0     | 0     | 3     | 26   | 2    | 7    | 19   | 3    | 6    |