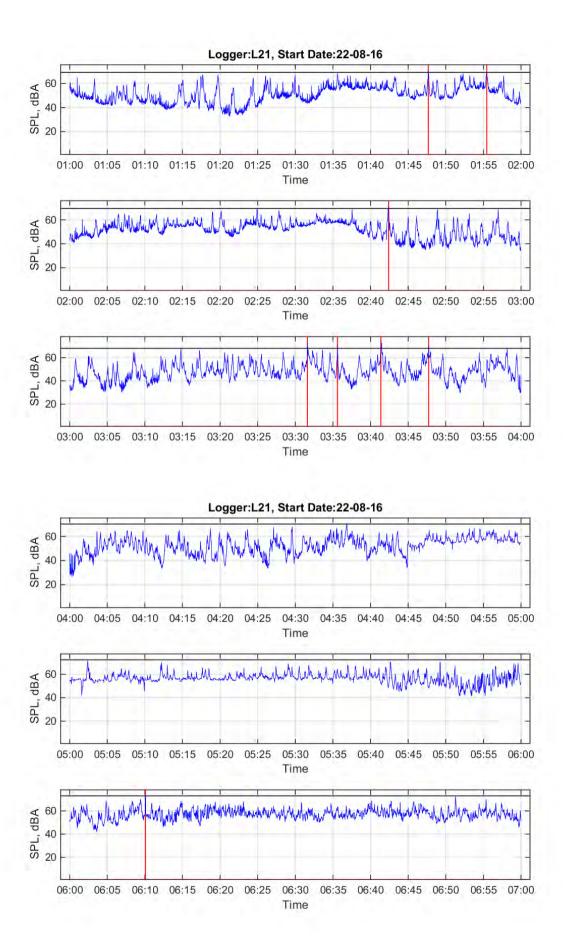

Logger: L10, 18 Hambly Lane, Newrybar

Start Date: 22/08/2016

|                                    | 10 pm | 11 pm | 12 am | 1 am | 2 am | 3 am | 4 am | 5 am | 6 am |
|------------------------------------|-------|-------|-------|------|------|------|------|------|------|
|                                    | to    | to    | to    | to   | to   | to   | to   | to   | to   |
|                                    | 11 pm | 12 am | 1 am  | 2 am | 3 am | 4 am | 5 am | 6 am | 7 am |
| L <sub>Aeq</sub>                   | 53.0  | 52.0  | 50.9  | 52.7 | 50.8 | 51.0 | 53.2 | 54.6 | 57.2 |
| Event average<br>L <sub>AMax</sub> |       | 67.1  | 66.6  | 69.8 | 67.5 |      |      |      |      |
| Number events                      | 0     | 1     | 3     | 7    | 4    | 0    | 0    | 0    | 0    |