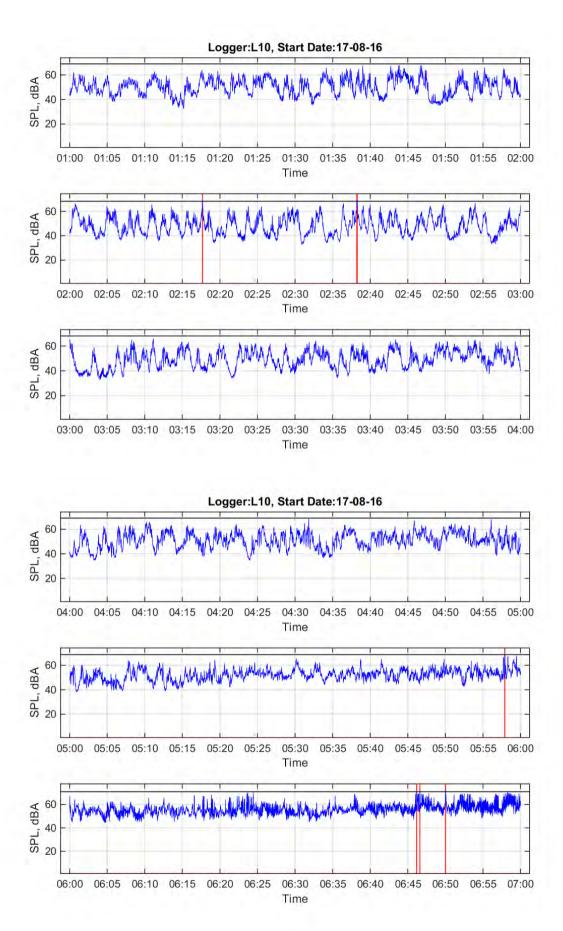

Logger: L10, 18 Hambly Lane, Newrybar

**Start Date: 17/08/2016** 

|                                    | 10 pm | 11 pm | 12 am | 1 am | 2 am | 3 am | 4 am | 5 am | 6 am |
|------------------------------------|-------|-------|-------|------|------|------|------|------|------|
|                                    | to    | to    | to    | to   | to   | to   | to   | to   | to   |
|                                    | 11 pm | 12 am | 1 am  | 2 am | 3 am | 4 am | 5 am | 6 am | 7 am |
| L <sub>Aeq</sub>                   | 55.8  | 53.7  | 53.4  | 53.9 | 53.2 | 53.1 | 54.1 | 53.7 | 55.9 |
| Event average<br>L <sub>AMax</sub> |       |       |       |      | 68.9 |      |      | 69.0 | 71.7 |
| Number events                      | 0     | 0     | 0     | 0    | 3    | 0    | 0    | 1    | 3    |