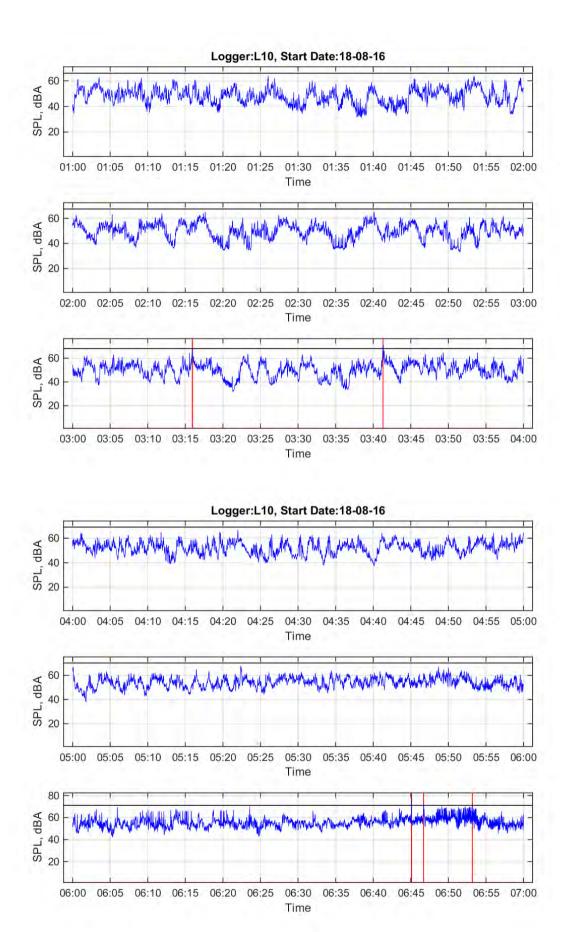

Logger: L10, 18 Hambly Lane, Newrybar

Start Date: 18/08/2016

|                                    | 10 pm | 11 pm | 12 am | 1 am | 2 am | 3 am | 4 am | 5 am | 6 am |
|------------------------------------|-------|-------|-------|------|------|------|------|------|------|
|                                    | to    | to    | to    | to   | to   | to   | to   | to   | to   |
|                                    | 11 pm | 12 am | 1 am  | 2 am | 3 am | 4 am | 5 am | 6 am | 7 am |
| L <sub>Aeq</sub>                   | 53.9  | 52.3  | 51.4  | 50.9 | 52.4 | 53.1 | 54.1 | 55.3 | 56.0 |
| Event average<br>L <sub>AMax</sub> |       |       | 68.0  |      |      | 70.0 |      |      | 74.3 |
| Number events                      | 0     | 0     | 1     | 0    | 0    | 3    | 0    | 0    | 3    |

Logger: L10, 18 Hambly Lane, Newrybar

Start Date: 19/08/2016

|                                    | 10 pm | 11 pm | 12 am | 1 am | 2 am | 3 am | 4 am | 5 am | 6 am |
|------------------------------------|-------|-------|-------|------|------|------|------|------|------|
|                                    | to    | to    | to    | to   | to   | to   | to   | to   | to   |
|                                    | 11 pm | 12 am | 1 am  | 2 am | 3 am | 4 am | 5 am | 6 am | 7 am |
| L <sub>Aeq</sub>                   | 54.5  | 52.1  | 49.9  | 48.7 | 48.2 | 49.2 | 49.0 | 51.4 | 53.0 |
| Event average<br>L <sub>AMax</sub> |       |       | 66.9  | 65.8 |      |      | 65.2 |      | 69.2 |
| Number events                      | 0     | 0     | 2     | 1    | 0    | 0    | 1    | 0    | 2    |