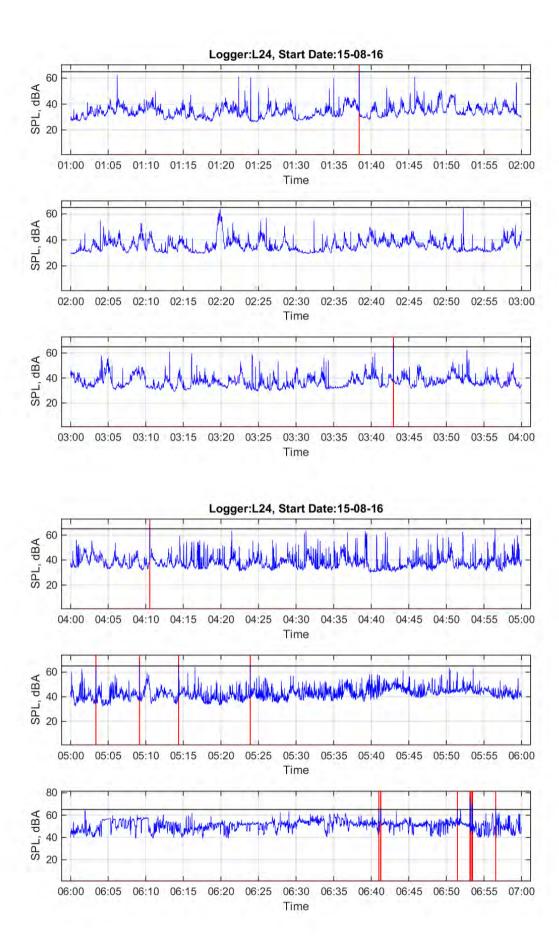

----|------|----------------|----------------|
|                                    | 10 pm | 11 pm | 12 am | 1 am | 2 am | 3 am | 4 am | 5 am           | 6 am           |
|                                    | to    | to    | to    | to   | to   | to   | to   | to             | to             |
|                                    | 11 pm | 12 am | 1 am  | 2 am | 3 am | 4 am | 5 am | 6 am           | 7 am           |
| L <sub>Aeq</sub>                   | 30.7  | 32.7  | 32.0  | 36.1 | 39.6 | 39.4 | 40.8 | 43.7           | 50.1           |
| Event average<br>L <sub>AMax</sub> |       | 68.2  |       | 65.4 |      | 67.8 | 67.8 | 66.9           | 69.3           |
| Number events                      | 0     | 2     | 0     | 1    | 0    | 1    | 1    | 4 <sup>1</sup> | 9 <sup>1</sup> |





Logger: L24, 85 Parkway Drive, Ewingsdale

Start Date: 16/08/2016

|                                    | 10 pm | 11 pm | 12 am | 1 am | 2 am | 3 am | 4 am | 5 am | 6 am |
|------------------------------------|-------|-------|-------|------|------|------|------|------|------|
|                                    | to    | to    | to    | to   | to   | to   | to   | to   | to   |
|                                    | 11 pm | 12 am | 1 am  | 2 am | 3 am | 4 am | 5 am | 6 am | 7 am |
| L <sub>Aeq</sub>                   | 39.5  | 37.0  | 36.0  | 38.1 | 40.1 | 42.2 | 43.9 | 46.4 | 47.5 |
| Event average<br>L <sub>AMax</sub> | 69.2  |       |       |      | 66.8 | 66.5 |      | 65.6 | 67.5 |
| Number events                      | 2     | 0     | 0     | 0    | 1    | 1    | 0    | 1¹   | 5¹