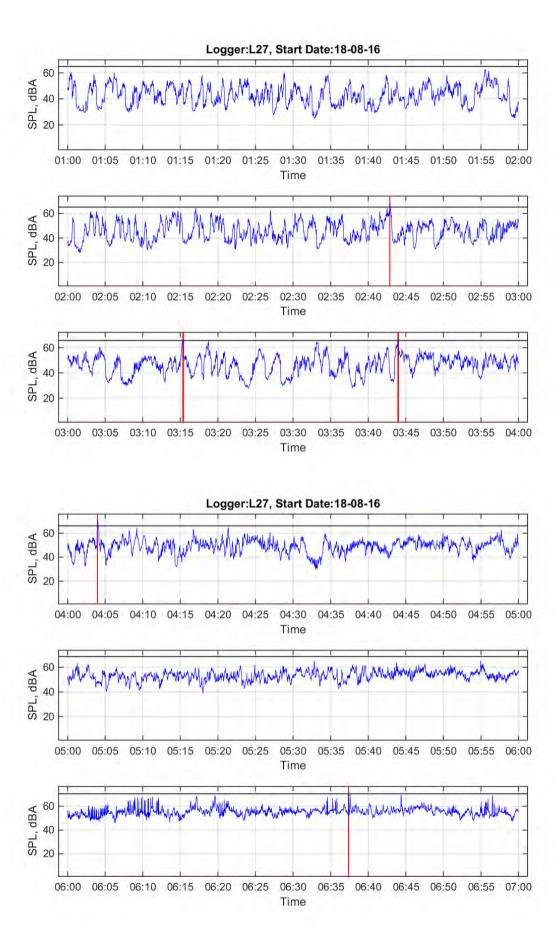

Logger: L10, 18 Hambly Lane, Newrybar

Start Date: 18/08/2016

|                                    | 10 pm | 11 pm | 12 am | 1 am | 2 am | 3 am | 4 am | 5 am | 6 am |
|------------------------------------|-------|-------|-------|------|------|------|------|------|------|
|                                    | to    | to    | to    | to   | to   | to   | to   | to   | to   |
|                                    | 11 pm | 12 am | 1 am  | 2 am | 3 am | 4 am | 5 am | 6 am | 7 am |
| L <sub>Aeq</sub>                   | 53.9  | 52.3  | 51.4  | 50.9 | 52.4 | 53.1 | 54.1 | 55.3 | 56.0 |
| Event average<br>L <sub>AMax</sub> |       |       | 68.0  |      |      | 70.0 |      |      | 74.3 |
| Number events                      | 0     | 0     | 1     | 0    | 0    | 3    | 0    | 0    | 3    |