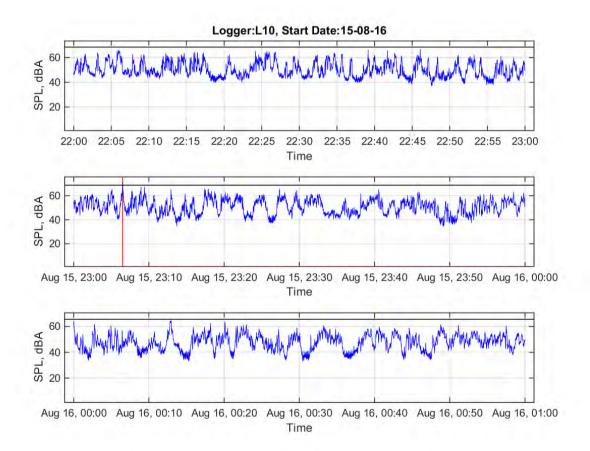

## Appendix H – L<sub>Amax</sub> assessment

Logger: L10, 18 Hambly Lane, Newrybar

Start Date: 15/08/2016 Location: Free field

|                                    | 10 pm | 11 pm | 12 am | 1 am | 2 am | 3 am | 4 am | 5 am | 6 am |
|------------------------------------|-------|-------|-------|------|------|------|------|------|------|
|                                    | to    | to    | to    | to   | to   | to   | to   | to   | to   |
|                                    | 11 pm | 12 am | 1 am  | 2 am | 3 am | 4 am | 5 am | 6 am | 7 am |
| L <sub>Aeq</sub>                   | 53.4  | 53.8  | 50.6  | 49.8 | 49.8 | 50.7 | 51.1 | 54.0 | 57.1 |
| Event average<br>L <sub>AMax</sub> |       | 69.9  |       | 65.5 | 67.1 |      | 66.5 |      | 73.7 |
| Number events                      | 0     | 1     | 0     | 1    | 1    | 0    | 1    | 0    | 1    |