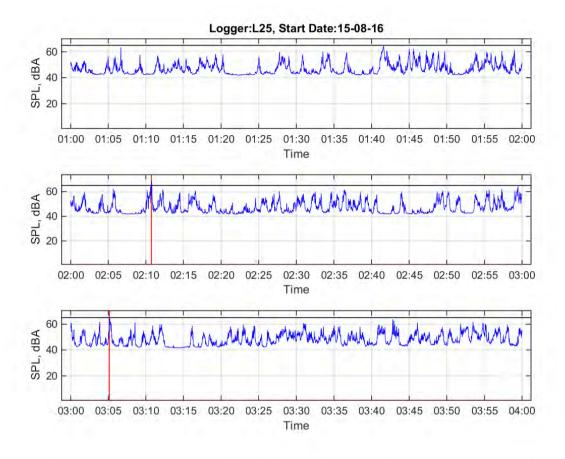

ld



|                                 | 10 pm | 11 pm | 12 am | 1 am | 2 am | 3 am | 4 am | 5 am | 6 am            |
|---------------------------------|-------|-------|-------|------|------|------|------|------|-----------------|
|                                 | to    | to    | to    | to   | to   | to   | to   | to   | to              |
|                                 | 11 pm | 12 am | 1 am  | 2 am | 3 am | 4 am | 5 am | 6 am | 7 am            |
| L <sub>Aeq</sub>                | 48.0  | 48.0  | 47.4  | 49.1 | 50.1 | 50.1 | 49.5 | 52.7 | 54.7            |
| Event average L <sub>AMax</sub> |       |       |       |      | 66.9 | 65.5 |      |      | 71.7            |
| Number events                   | 0     | 0     | 0     | 0    | 1    | 1    | 0    | 0    | 17 <sup>1</sup> |







**Start Date: 16/08/2016** 

|                                    | 10 pm | 11 pm | 12 am | 1 am | 2 am | 3 am | 4 am | 5 am | 6 am |
|------------------------------------|-------|-------|-------|------|------|------|------|------|------|
|                                    | to    | to    | to    | to   | to   | to   | to   | to   | to   |
|                                    | 11 pm | 12 am | 1 am  | 2 am | 3 am | 4 am | 5 am | 6 am | 7 am |
| L <sub>Aeq</sub>                   | 48.9  | 49.3  | 49.9  | 48.4 | 45.4 | 44.2 | 45.2 | 47.5 | 50.2 |
| Event average<br>L <sub>AMax</sub> |       | 65.3  |       |      |      |      |      |      |      |
| Number events                      | 0     | 1     | 0     | 0    | 0    | 0    | 0    | 0    | 0    |





Logger: L25, 38 Killen Fall