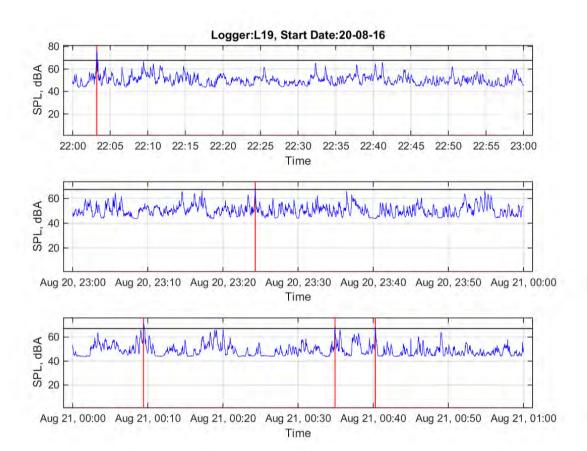

Logger: L19, 19 Ballina Road, Bangalow

Start Date: 20/08/2016

|                                    | 10 pm | 11 pm | 12 am | 1 am | 2 am | 3 am | 4 am | 5 am            | 6 am |
|------------------------------------|-------|-------|-------|------|------|------|------|-----------------|------|
|                                    | to    | to    | to    | to   | to   | to   | to   | to              | to   |
|                                    | 11 pm | 12 am | 1 am  | 2 am | 3 am | 4 am | 5 am | 6 am            | 7 am |
| L <sub>Aeq</sub>                   | 52.8  | 52.2  | 52.2  | 50.6 | 52.3 | 49.5 | 48.6 | 51.1            | 53.7 |
| Event average<br>L <sub>AMax</sub> | 73.9  | 68.1  | 68.9  | 67.0 | 68.6 | 65.8 | 67.1 | 68.4            | 70.5 |
| Number events                      | 1     | 1     | 3     | 3    | 7    | 3    | 2    | 21 <sup>1</sup> | 15¹  |