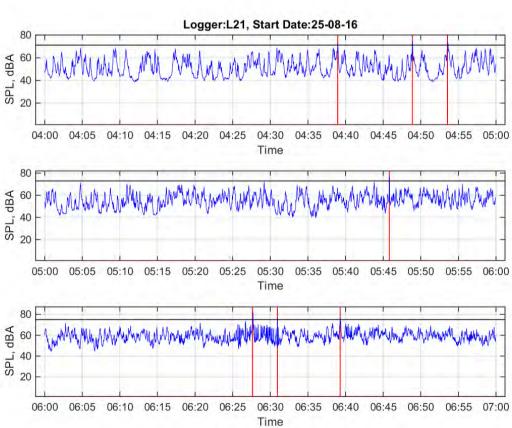

| 10 pm | 11 pm | 12 am | 1 am | 2 am | 3 am | 4 am | 5 am | 6 am           |
|------------------------------------|-------|-------|-------|------|------|------|------|------|----------------|
|                                    | to    | to    | to    | to   | to   | to   | to   | to   | to             |
|                                    | 11 pm | 12 am | 1 am  | 2 am | 3 am | 4 am | 5 am | 6 am | 7 am           |
| L <sub>Aeq</sub>                   | 57.0  | 56.6  | 54.8  | 55.1 | 56.0 | 56.3 | 56.2 | 57.9 | 60.0           |
| Event average<br>L <sub>AMax</sub> |       | 72.3  | 71.0  | 72.5 | 72.6 | 72.1 | 73.3 | 76.1 | 77.4           |
| Number events                      | 0     | 1     | 1     | 1    | 4    | 1    | 3    | 1    | 3 <sup>1</sup> |







Logger: L24, 85 Parkway Drive, Ewingsdale

Start Date: 15/08/2016 Location: Free field



|                                    |       |       |       |      | N/W  |      |      |                |                |
|------------------------------------|-------|-------|-------|------|------|------|------|----------------|----------------|
|                                    | 10 pm | 11 pm | 12 am | 1 am | 2 am | 3 am | 4 am | 5 am           | 6 am           |
|                                    | to    | to    | to    | to   | to   | to   | to   | to             | to             |
|                                    | 11 pm | 12 am | 1 am  | 2 am | 3 am | 4 am | 5 am | 6 am           | 7 am           |
| L <sub>Aeq</sub>                   | 30.7  | 32.7  | 32.0  | 36.1 | 39.6 | 39.4 |