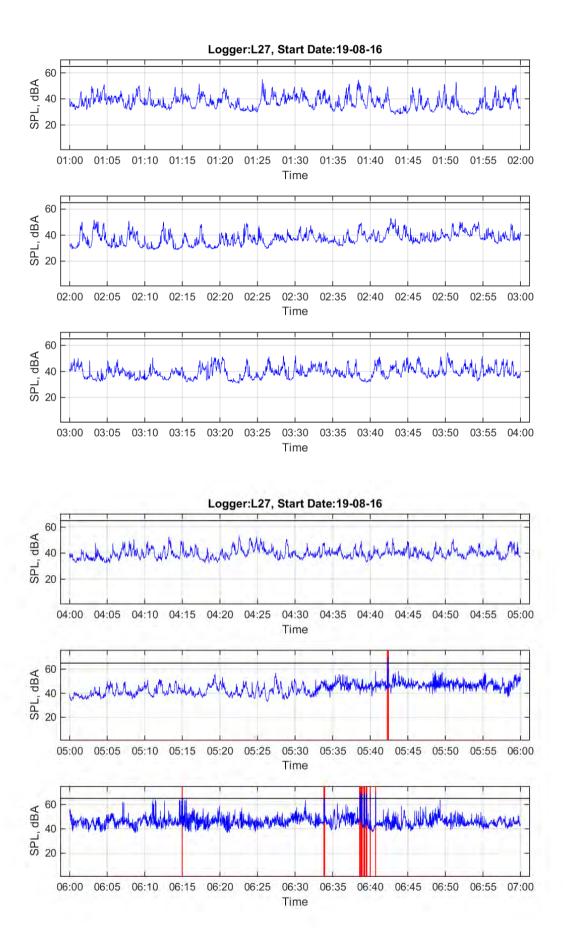

Logger: L10, 18 Hambly Lane, Newrybar

Start Date: 19/08/2016

|                                    | 10 pm | 11 pm | 12 am | 1 am | 2 am | 3 am | 4 am | 5 am | 6 am |
|------------------------------------|-------|-------|-------|------|------|------|------|------|------|
|                                    | to    | to    | to    | to   | to   | to   | to   | to   | to   |
|                                    | 11 pm | 12 am | 1 am  | 2 am | 3 am | 4 am | 5 am | 6 am | 7 am |
| L <sub>Aeq</sub>                   | 54.5  | 52.1  | 49.9  | 48.7 | 48.2 | 49.2 | 49.0 | 51.4 | 53.0 |
| Event average<br>L <sub>AMax</sub> |       |       | 66.9  | 65.8 |      |      | 65.2 |      | 69.2 |
| Number events                      | 0     | 0     | 2     | 1    | 0    | 0    | 1    | 0    | 2    |