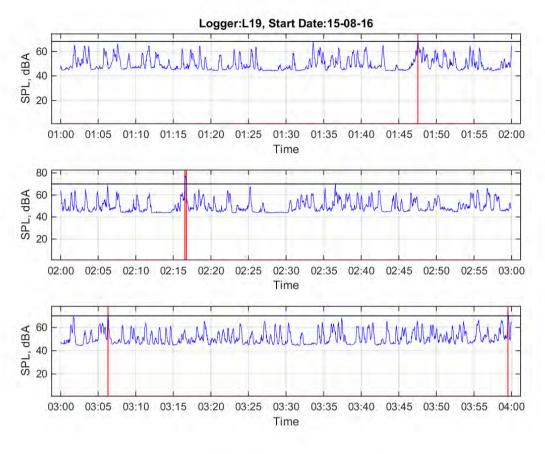

'Note: Noise from rain contributed to the number of events

Logger: L19, 19 Ballina Road, Bangalow

Start Date: 15/08/2016 Location: Balcony

|                                    | 10 pm | 11 pm | 12 am | 1 am | 2 am | 3 am | 4 am | 5 am | 6 am |
|------------------------------------|-------|-------|-------|------|------|------|------|------|------|
|                                    | to    | to    | to    | to   | to   | to   | to   | to   | to   |
|                                    | 11 pm | 12 am | 1 am  | 2 am | 3 am | 4 am | 5 am | 6 am | 7 am |
| L <sub>Aeq</sub>                   | 55.2  | 55.0  | 53.8  | 53.2 | 55.0 | 54.9 | 55.3 | 56.7 | 59.2 |
| Event average<br>L <sub>AMax</sub> |       | 70.7  | 70.4  | 68.9 | 74.9 | 71.3 | 70.7 |      | 75.6 |
| Number events                      | 0     | 2     | 4     | 1    | 2    | 2    | 1    | 0    | 2    |