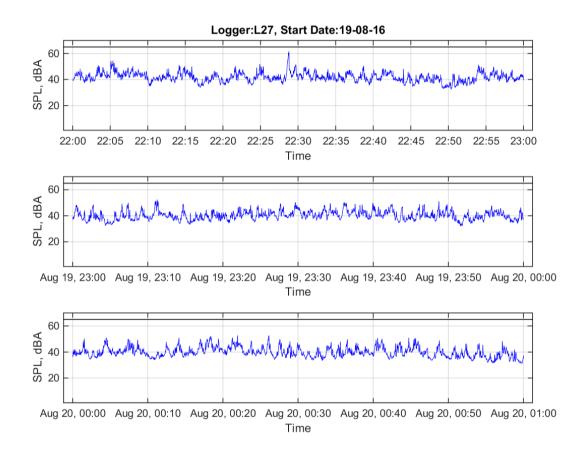

Logger: L10, 18 Hambly Lane, Newrybar

Start Date: 19/08/2016

|                                    | 10 pm | 11 pm | 12 am | 1 am | 2 am | 3 am | 4 am | 5 am | 6 am |
|------------------------------------|-------|-------|-------|------|------|------|------|------|------|
|                                    | to    | to    | to    | to   | to   | to   | to   | to   | to   |
|                                    | 11 pm | 12 am | 1 am  | 2 am | 3 am | 4 am | 5 am | 6 am | 7 am |
| L <sub>Aeq</sub>                   | 54.5  | 52.1  | 49.9  | 48.7 | 48.2 | 49.2 | 49.0 | 51.4 | 53.0 |
| Event average<br>L <sub>AMax</sub> |       |       | 66.9  | 65.8 |      |      | 65.2 |      | 69.2 |
| Number events                      | 0     | 0     | 2     | 1    | 0    | 0    | 1    | 0    | 2    |