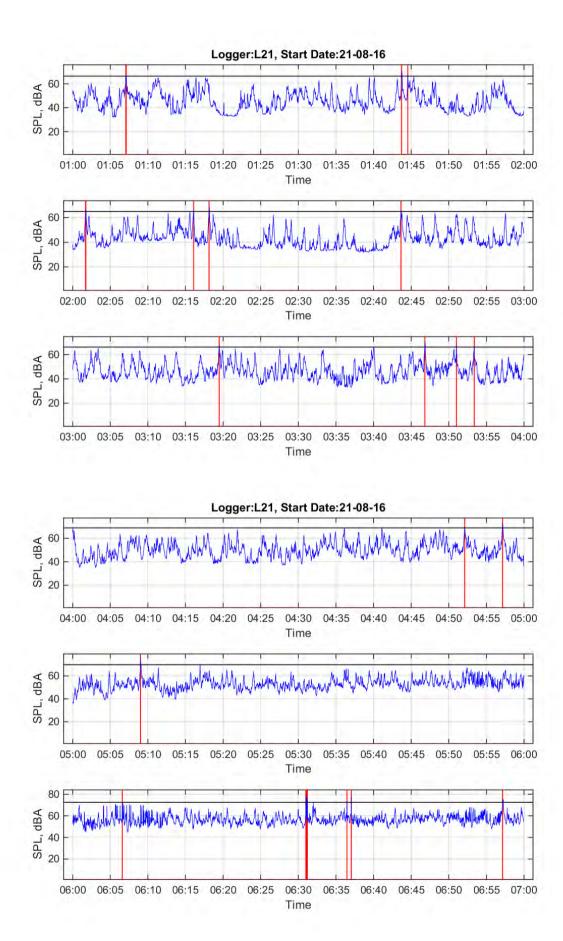

'Note: Noise from birds contributed to the number of events

Logger: L10, 18 Hambly Lane, Newrybar

Start Date: 21/08/2016

|                                    | 10 pm | 11 pm | 12 am | 1 am | 2 am | 3 am | 4 am | 5 am | 6 am |
|------------------------------------|-------|-------|-------|------|------|------|------|------|------|
|                                    | to    | to    | to    | to   | to   | to   | to   | to   | to   |
|                                    | 11 pm | 12 am | 1 am  | 2 am | 3 am | 4 am | 5 am | 6 am | 7 am |
| L <sub>Aeq</sub>                   | 51.2  | 50.8  | 48.8  | 50.5 | 47.8 | 49.7 | 50.5 | 52.7 | 55.5 |
| Event average<br>L <sub>AMax</sub> |       | 65.9  |       | 66.6 |      | 66.4 | 72.8 |      | 70.9 |
| Number events                      | 0     | 1     | 0     | 1    | 0    | 2    | 1    | 0    | 1    |