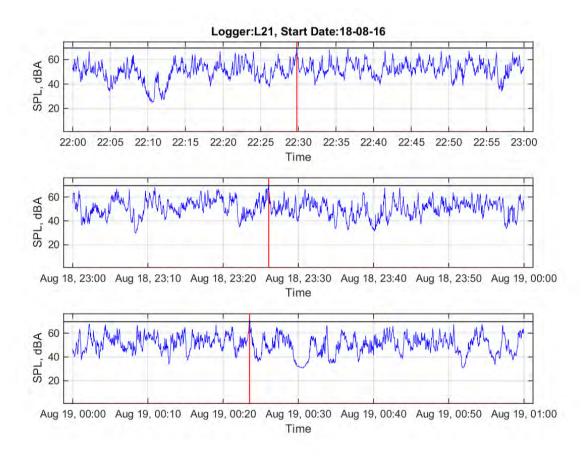

|





Logger: L21, 84 Hinterland Way, Tintenbar

Start Date: 19/08/2016

|                                    | 10 pm | 11 pm | 12 am | 1 am | 2 am | 3 am | 4 am | 5 am | 6 am |
|------------------------------------|-------|-------|-------|------|------|------|------|------|------|
|                                    | to    | to    | to    | to   | to   | to   | to   | to   | to   |
|                                    | 11 pm | 12 am | 1 am  | 2 am | 3 am | 4 am | 5 am | 6 am | 7 am |
| L <sub>Aeq</sub>                   | 53.7  | 52.2  | 52.0  | 51.6 | 50.7 | 51.6 | 51.7 | 53.5 | 54.6 |
| Event average<br>L <sub>AMax</sub> | 69.1  | 69.7  | 69.5  | 66.9 | 68.2 | 67.6 | 68.9 | 70.1 | 71.3 |
| Number events                      | 1     | 2     | 2     | 5    | 3    | 3    | 3    | 5¹   | 1