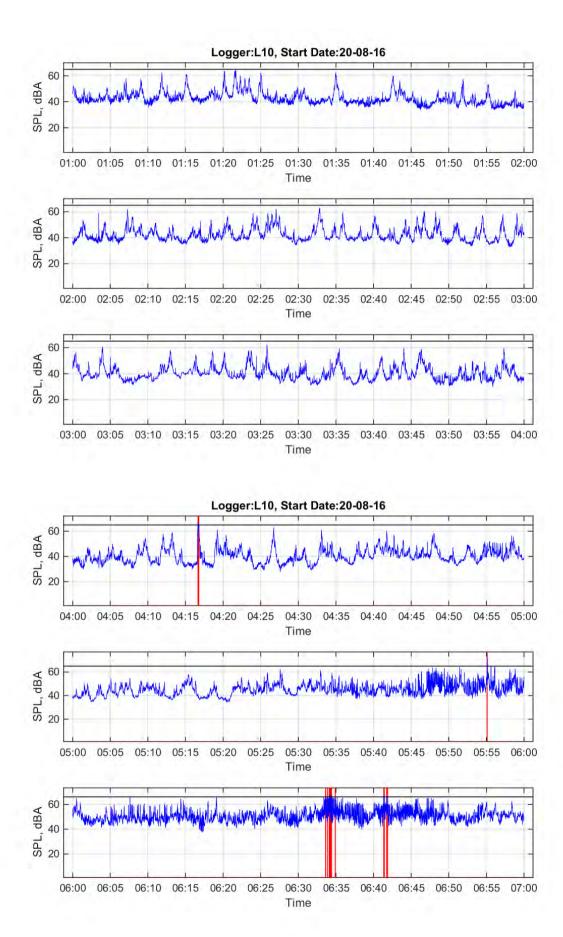

Logger: L10, 18 Hambly Lane, Newrybar

Start Date: 20/08/2016

|                                    | 10 pm | 11 pm | 12 am | 1 am | 2 am | 3 am | 4 am | 5 am | 6 am |
|------------------------------------|-------|-------|-------|------|------|------|------|------|------|
|                                    | to    | to    | to    | to   | to   | to   | to   | to   | to   |
|                                    | 11 pm | 12 am | 1 am  | 2 am | 3 am | 4 am | 5 am | 6 am | 7 am |
| L <sub>Aeq</sub>                   | 52.3  | 50.7  | 48.7  | 46.3 | 45.8 | 44.0 | 44.7 | 47.5 | 51.2 |
| Event average<br>L <sub>AMax</sub> |       | 66.1  | 66.2  |      |      |      | 65.9 | 69.2 | 67.0 |
| Number events                      | 0     | 1     | 3     | 0    | 0    | 0    | 3    | 1    | 12¹  |

'Note: Noise from birds contributed to the number of events

Logger: L10, 18 Hambly Lane, Newrybar

Start Date: 21/08/2016

|                                    | 10 pm | 11 pm | 12 am | 1 am | 2 am | 3 am | 4 am | 5 am | 6 am |
|------------------------------------|-------|-------|-------|------|------|------|------|------|------|
|                                    | to    | to    | to    | to   | to   | to   | to   | to   | to   |
|                                    | 11 pm | 12 am | 1 am  | 2 am | 3 am | 4 am | 5 am | 6 am | 7 am |
| L <sub>Aeq</sub>                   | 51.2  | 50.8  | 48.8  | 50.5 | 47.8 | 49.7 | 50.5 | 52.7 | 55.5 |
| Event average<br>L <sub>AMax</sub> |       | 65.9  |       | 66.6 |      | 66.4 | 72.8 |      | 70.9 |
| Number events                      | 0     | 1     | 0     | 1    | 0    | 2    | 1    | 0    | 1    |