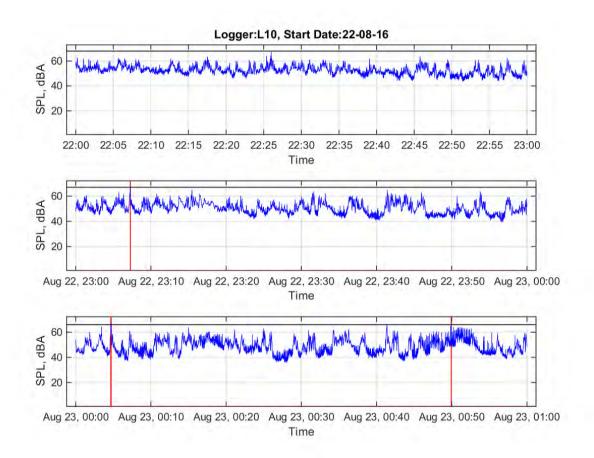

Logger: L10, 18 Hambly Lane, Newrybar

Start Date: 22/08/2016

|                                    | 10 pm | 11 pm | 12 am | 1 am | 2 am | 3 am | 4 am | 5 am | 6 am |
|------------------------------------|-------|-------|-------|------|------|------|------|------|------|
|                                    | to    | to    | to    | to   | to   | to   | to   | to   | to   |
|                                    | 11 pm | 12 am | 1 am  | 2 am | 3 am | 4 am | 5 am | 6 am | 7 am |
| L <sub>Aeq</sub>                   | 53.0  | 52.0  | 50.9  | 52.7 | 50.8 | 51.0 | 53.2 | 54.6 | 57.2 |
| Event average<br>L <sub>AMax</sub> |       | 67.1  | 66.6  | 69.8 | 67.5 |      |      |      |      |
| Number events                      | 0     | 1     | 3     | 7    | 4    | 0    | 0    | 0    | 0    |

Logger: L10, 18 Hambly Lane, Newrybar

Start Date: 23/08/2016

|                                    | 10 pm | 11 pm | 12 am | 1 am | 2 am | 3 am | 4 am | 5 am | 6 am |
|------------------------------------|-------|-------|-------|------|------|------|------|------|------|
|                                    | to    | to    | to    | to   | to   | to   | to   | to   | to   |
|                                    | 11 pm | 12 am | 1 am  | 2 am | 3 am | 4 am | 5 am | 6 am | 7 am |
| L <sub>Aeq</sub>                   | 56.8  | 55.9  | 54.8  | 57.3 | 53.5 | 55.1 | 58.8 | 56.9 | 58.3 |
| Event average<br>L <sub>AMax</sub> |       |       | 71.1  | 73.9 | 71.6 | 72.3 | 75.1 | 75.4 | 74.7 |
| Number events <sup>1</sup>         | 0     | 0     | 3     | 26   | 2    | 7    | 19   | 3    | 6    |