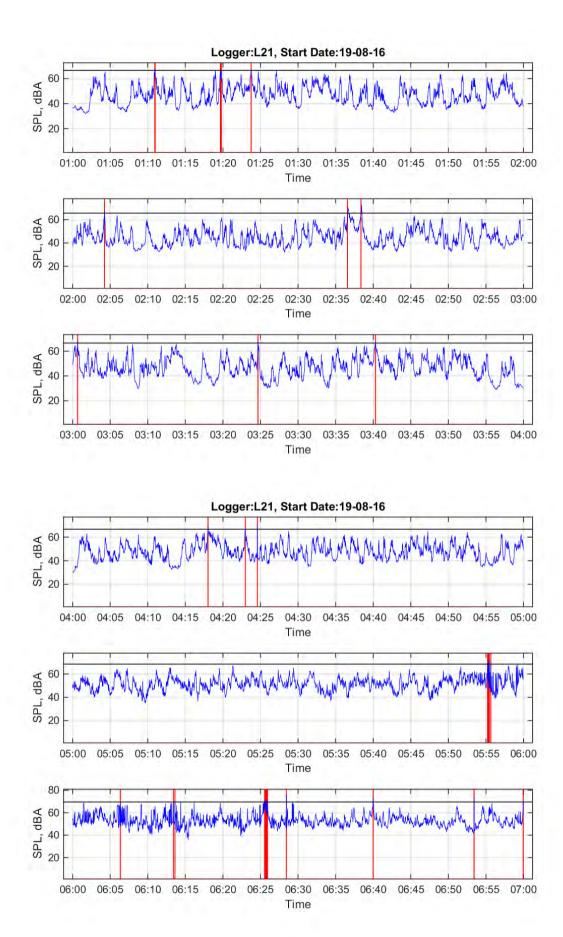

Logger: L10, 18 Hambly Lane, Newrybar

Start Date: 19/08/2016

|                                    | 10 pm | 11 pm | 12 am | 1 am | 2 am | 3 am | 4 am | 5 am | 6 am |
|------------------------------------|-------|-------|-------|------|------|------|------|------|------|
|                                    | to    | to    | to    | to   | to   | to   | to   | to   | to   |
|                                    | 11 pm | 12 am | 1 am  | 2 am | 3 am | 4 am | 5 am | 6 am | 7 am |
| L <sub>Aeq</sub>                   | 54.5  | 52.1  | 49.9  | 48.7 | 48.2 | 49.2 | 49.0 | 51.4 | 53.0 |
| Event average<br>L <sub>AMax</sub> |       |       | 66.9  | 65.8 |      |      | 65.2 |      | 69.2 |
| Number events                      | 0     | 0     | 2     | 1    | 0    | 0    | 1    | 0    | 2    |