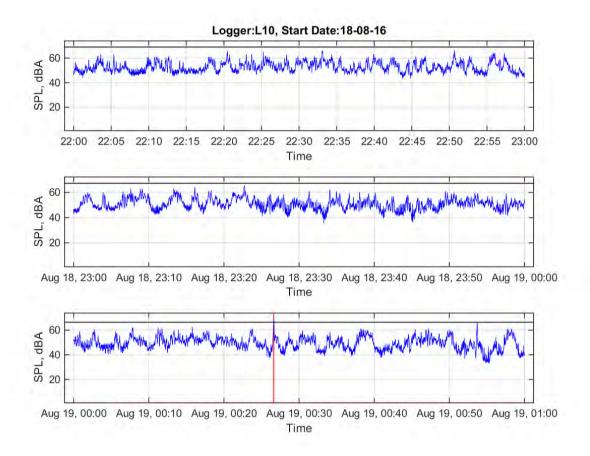

Logger: L10, 18 Hambly Lane, Newrybar

Start Date: 18/08/2016

|                                    | 10 pm | 11 pm | 12 am | 1 am | 2 am | 3 am | 4 am | 5 am | 6 am |
|------------------------------------|-------|-------|-------|------|------|------|------|------|------|
|                                    | to    | to    | to    | to   | to   | to   | to   | to   | to   |
|                                    | 11 pm | 12 am | 1 am  | 2 am | 3 am | 4 am | 5 am | 6 am | 7 am |
| L <sub>Aeq</sub>                   | 53.9  | 52.3  | 51.4  | 50.9 | 52.4 | 53.1 | 54.1 | 55.3 | 56.0 |
| Event average<br>L <sub>AMax</sub> |       |       | 68.0  |      |      | 70.0 |      |      | 74.3 |
| Number events                      | 0     | 0     | 1     | 0    | 0    | 3    | 0    | 0    | 3    |