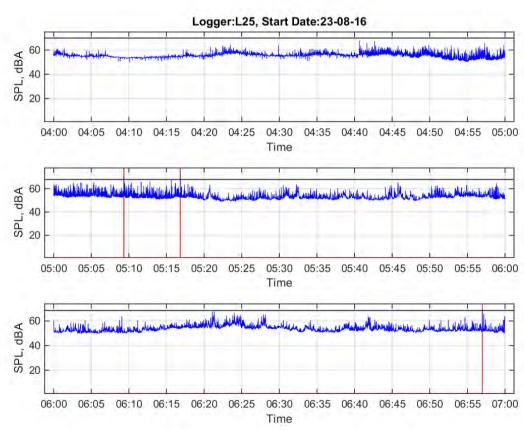

Logger: L10, 18 Hambly Lane, Newrybar

Start Date: 23/08/2016

|                                    | 10 pm | 11 pm | 12 am | 1 am | 2 am | 3 am | 4 am | 5 am | 6 am |
|------------------------------------|-------|-------|-------|------|------|------|------|------|------|
|                                    | to    | to    | to    | to   | to   | to   | to   | to   | to   |
|                                    | 11 pm | 12 am | 1 am  | 2 am | 3 am | 4 am | 5 am | 6 am | 7 am |
| L <sub>Aeq</sub>                   | 56.8  | 55.9  | 54.8  | 57.3 | 53.5 | 55.1 | 58.8 | 56.9 | 58.3 |
| Event average<br>L <sub>AMax</sub> |       |       | 71.1  | 73.9 | 71.6 | 72.3 | 75.1 | 75.4 | 74.7 |
| Number events <sup>1</sup>         | 0     | 0     | 3     | 26   | 2    | 7    | 19   | 3    | 6    |