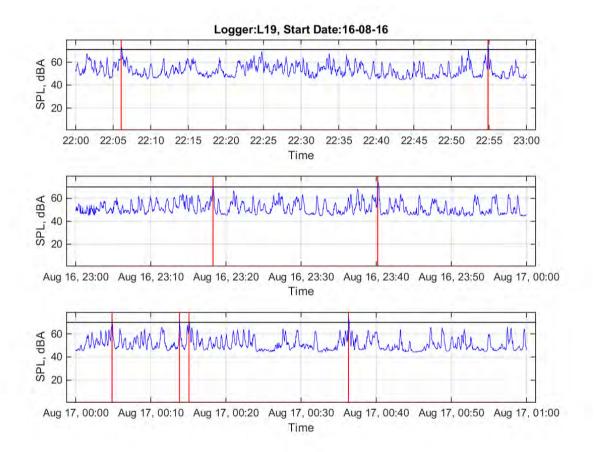

Logger: L19, 19 Ballina Road, Bangalow

**Start Date:** 16/08/2016

|                                    | 10 pm | 11 pm | 12 am | 1 am | 2 am | 3 am | 4 am | 5 am | 6 am |
|------------------------------------|-------|-------|-------|------|------|------|------|------|------|
|                                    | to    | to    | to    | to   | to   | to   | to   | to   | to   |
|                                    | 11 pm | 12 am | 1 am  | 2 am | 3 am | 4 am | 5 am | 6 am | 7 am |
| L <sub>Aeq</sub>                   | 56.1  | 55.0  | 54.8  | 54.1 | 55.2 | 54.9 | 57.1 | 57.2 | 58.3 |
| Event average<br>L <sub>AMax</sub> | 72.5  | 72.0  | 71.4  | 71.1 | 71.9 |      | 75.9 |      | 74.1 |
| Number events                      | 2     | 2     | 4     | 2    | 3    | 0    | 1    | 0    | 2    |

Logger: L19, 19 Ballina Road, Bangalow

Start Date: 17/08/2016

|                                    | 10 pm | 11 pm | 12 am | 1 am | 2 am | 3 am | 4 am | 5 am | 6 am |
|------------------------------------|-------|-------|-------|------|------|------|------|------|------|
|                                    | to    | to    | to    | to   | to   | to   | to   | to   | to   |
|                                    | 11 pm | 12 am | 1 am  | 2 am | 3 am | 4 am | 5 am | 6 am | 7 am |
| L <sub>Aeq</sub>                   | 56.7  | 54.5  | 55.3  | 54.7 | 54.3 | 55.4 | 56.2 | 56.7 | 58.1 |
| Event average<br>L <sub>AMax</sub> | 73.1  | 70.5  | 74.4  | 71.7 | 69.9 |      | 72.4 | 73.7 | 75.7 |
| Number events                      | 3     | 4     | 1     | 4    | 3    | 0    | 4    | 1    | 5    |