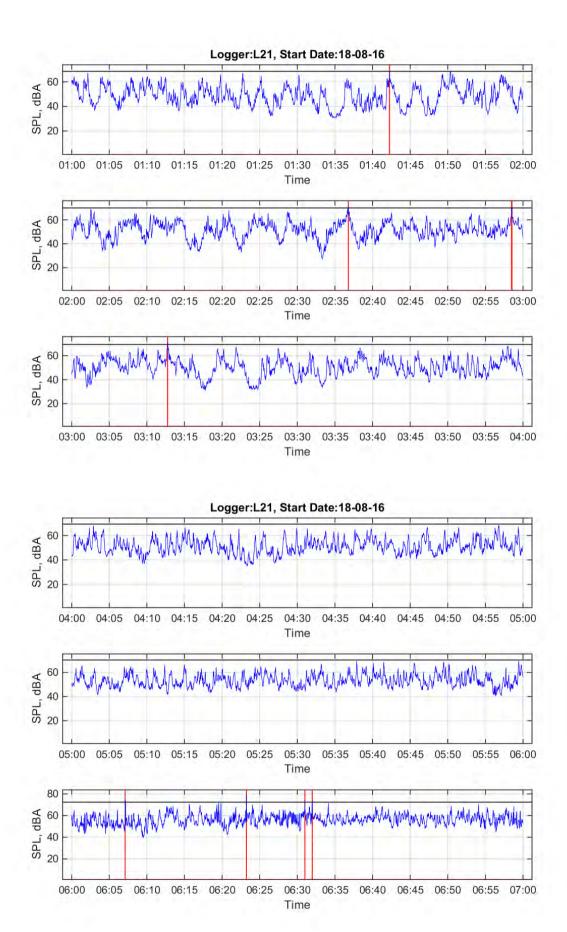

Logger: L10, 18 Hambly Lane, Newrybar

Start Date: 18/08/2016

|                                    | 10 pm | 11 pm | 12 am | 1 am | 2 am | 3 am | 4 am | 5 am | 6 am |
|------------------------------------|-------|-------|-------|------|------|------|------|------|------|
|                                    | to    | to    | to    | to   | to   | to   | to   | to   | to   |
|                                    | 11 pm | 12 am | 1 am  | 2 am | 3 am | 4 am | 5 am | 6 am | 7 am |
| L <sub>Aeq</sub>                   | 53.9  | 52.3  | 51.4  | 50.9 | 52.4 | 53.1 | 54.1 | 55.3 | 56.0 |
| Event average<br>L <sub>AMax</sub> |       |       | 68.0  |      |      | 70.0 |      |      | 74.3 |
| Number events                      | 0     | 0     | 1     | 0    | 0    | 3    | 0    | 0    | 3    |