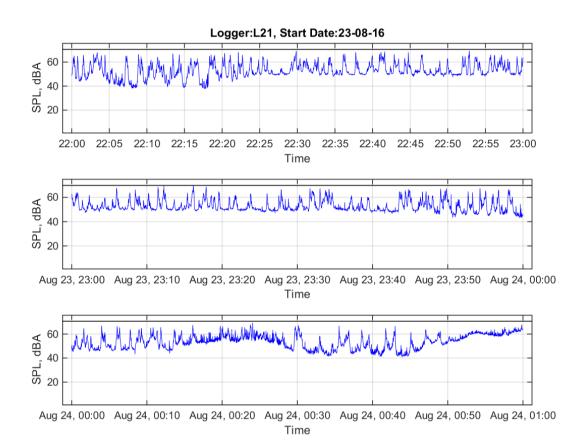

Logger: L10, 18 Hambly Lane, Newrybar

Start Date: 23/08/2016

|                                    | 10 pm | 11 pm | 12 am | 1 am | 2 am | 3 am | 4 am | 5 am | 6 am |
|------------------------------------|-------|-------|-------|------|------|------|------|------|------|
|                                    | to    | to    | to    | to   | to   | to   | to   | to   | to   |
|                                    | 11 pm | 12 am | 1 am  | 2 am | 3 am | 4 am | 5 am | 6 am | 7 am |
| L <sub>Aeq</sub>                   | 56.8  | 55.9  | 54.8  | 57.3 | 53.5 | 55.1 | 58.8 | 56.9 | 58.3 |
| Event average<br>L <sub>AMax</sub> |       |       | 71.1  | 73.9 | 71.6 | 72.3 | 75.1 | 75.4 | 74.7 |
| Number events <sup>1</sup>         | 0     | 0     | 3     | 26   | 2    | 7    | 19   | 3    | 6    |