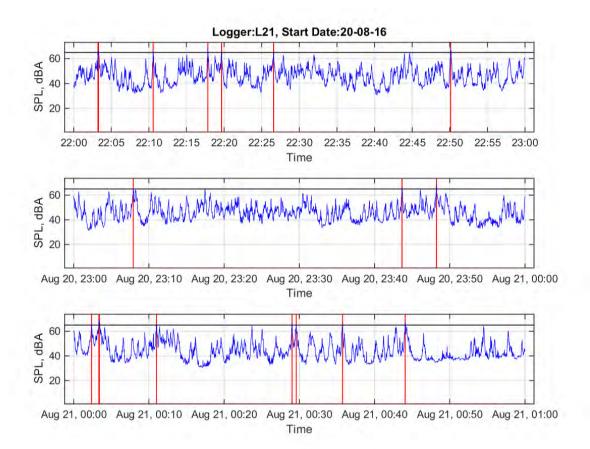

Logger: L10, 18 Hambly Lane, Newrybar

Start Date: 20/08/2016

|                                    | 10 pm | 11 pm | 12 am | 1 am | 2 am | 3 am | 4 am | 5 am | 6 am |
|------------------------------------|-------|-------|-------|------|------|------|------|------|------|
|                                    | to    | to    | to    | to   | to   | to   | to   | to   | to   |
|                                    | 11 pm | 12 am | 1 am  | 2 am | 3 am | 4 am | 5 am | 6 am | 7 am |
| L <sub>Aeq</sub>                   | 52.3  | 50.7  | 48.7  | 46.3 | 45.8 | 44.0 | 44.7 | 47.5 | 51.2 |
| Event average<br>L <sub>AMax</sub> |       | 66.1  | 66.2  |      |      |      | 65.9 | 69.2 | 67.0 |
| Number events                      | 0     | 1     | 3     | 0    | 0    | 0    | 3    | 1    | 12¹  |