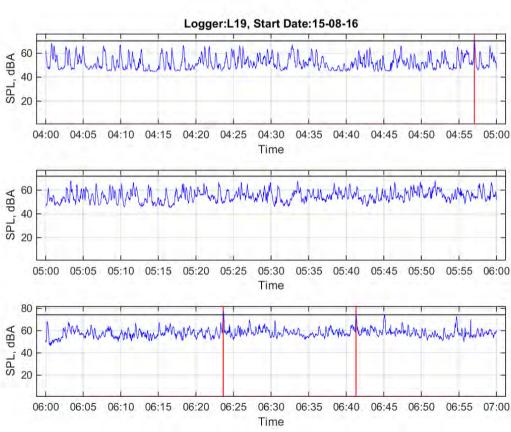

'Note: Noise from rain contributed to the number of events

Logger: L19, 19 Ballina Road, Bangalow

Start Date: 15/08/2016 Location: Balcony

|                                    | 10 pm | 11 pm | 12 am | 1 am | 2 am | 3 am | 4 am | 5 am | 6 am |
|------------------------------------|-------|-------|-------|------|------|------|------|------|------|
|                                    | to    | to    | to    | to   | to   | to   | to   | to   | to   |
|                                    | 11 pm | 12 am | 1 am  | 2 am | 3 am | 4 am | 5 am | 6 am | 7 am |
| L <sub>Aeq</sub>                   | 55.2  | 55.0  | 53.8  | 53.2 | 55.0 | 54.9 | 55.3 | 56.7 | 59.2 |
| Event average<br>L <sub>AMax</sub> |       | 70.7  | 70.4  | 68.9 | 74.9 | 71.3 | 70.7 |      | 75.6 |
| Number events                      | 0     | 2     | 4     | 1    | 2    | 2    | 1    | 0    | 2    |