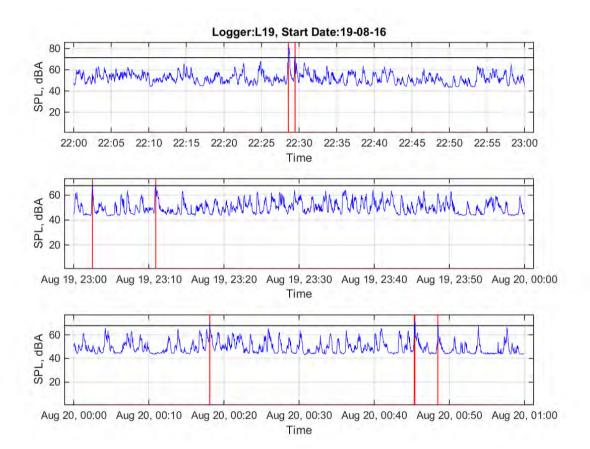

Logger: L19, 19 Ballina Road, Bangalow

Start Date: 19/08/2016

|                                    | 10 pm | 11 pm | 12 am | 1 am | 2 am | 3 am | 4 am | 5 am | 6 am |
|------------------------------------|-------|-------|-------|------|------|------|------|------|------|
|                                    | to    | to    | to    | to   | to   | to   | to   | to   | to   |
|                                    | 11 pm | 12 am | 1 am  | 2 am | 3 am | 4 am | 5 am | 6 am | 7 am |
| L <sub>Aeq</sub>                   | 56.5  | 52.7  | 52.7  | 52.3 | 51.4 | 52.8 | 52.5 | 54.3 | 55.4 |
| Event average<br>L <sub>AMax</sub> | 77.2  | 68.2  | 69.6  | 72.5 | 69.2 | 69.4 | 69.2 | 70.9 | 72.8 |
| Number events                      | 2     | 2     | 4     | 1    | 1    | 1    | 3    | 1    | 18¹  |