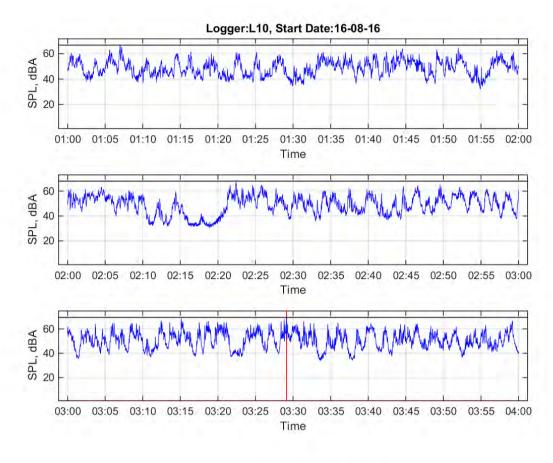

Start Date: 16/08/2016

|                                    | 10 pm | 11 pm | 12 am | 1 am | 2 am | 3 am | 4 am | 5 am | 6 am |
|------------------------------------|-------|-------|-------|------|------|------|------|------|------|
|                                    | to    | to    | to    | to   | to   | to   | to   | to   | to   |
|                                    | 11 pm | 12 am | 1 am  | 2 am | 3 am | 4 am | 5 am | 6 am | 7 am |
| L <sub>Aeq</sub>                   | 55.2  | 54.2  | 53.1  | 51.7 | 53.0 | 54.5 | 53.6 | 54.1 | 57.1 |
| Event average<br>L <sub>AMax</sub> |       |       | 68.6  |      |      | 69.7 |      |      | 75.0 |
| Number events                      | 0     | 0     | 2     | 0    | 0    | 1    | 0    | 0    | 4    |