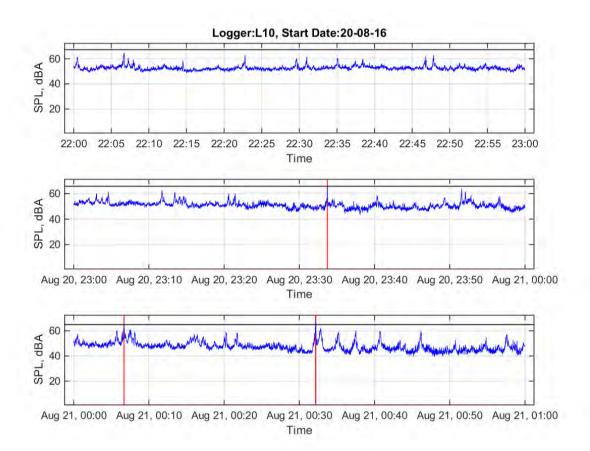

Logger: L10, 18 Hambly Lane, Newrybar

Start Date: 20/08/2016

|                                    | 10 pm | 11 pm | 12 am | 1 am | 2 am | 3 am | 4 am | 5 am | 6 am |
|------------------------------------|-------|-------|-------|------|------|------|------|------|------|
|                                    | to    | to    | to    | to   | to   | to   | to   | to   | to   |
|                                    | 11 pm | 12 am | 1 am  | 2 am | 3 am | 4 am | 5 am | 6 am | 7 am |
| L <sub>Aeq</sub>                   | 52.3  | 50.7  | 48.7  | 46.3 | 45.8 | 44.0 | 44.7 | 47.5 | 51.2 |
| Event average<br>L <sub>AMax</sub> |       | 66.1  | 66.2  |      |      |      | 65.9 | 69.2 | 67.0 |
| Number events                      | 0     | 1     | 3     | 0    | 0    | 0    | 3    | 1    | 12¹  |