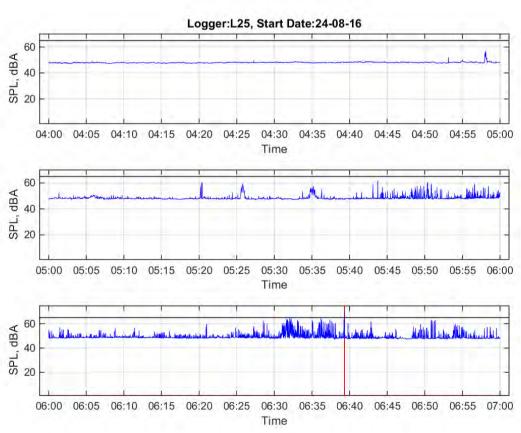

| 10 pm | 11 pm | 12 am | 1 am | 2 am | 3 am | 4 am | 5 am | 6 am           |
|------------------------------------|-------|-------|-------|------|------|------|------|------|----------------|
|                                    | to    | to    | to    | to   | to   | to   | to   | to   | to             |
|                                    | 11 pm | 12 am | 1 am  | 2 am | 3 am | 4 am | 5 am | 6 am | 7 am           |
| L <sub>Aeq</sub>                   | 48.4  | 48.5  | 47.8  | 47.6 | 47.8 | 48.2 | 47.7 | 48.2 | 49.4           |
| Event average<br>L <sub>AMax</sub> |       |       |       |      |      |      |      |      | 69.6           |
| Number events                      | 0     | 0     | 0     | 0    | 0    | 0    | 0    | 0    | 1 <sup>1</sup> |







Logger: L27, 3 Marblewood Place, Bangalow

Start Date: 15/08/2016 Location: Free field



|                                    | 10 pm | 11 pm | 12 am | 1 am | 2 am | 3 am | 4 am | 5 am | 6 am |
|------------------------------------|-------|-------|-------|------|------|------|------|------|------|
|                                    | to    | to    | to    | to   | to   | to   | to   | to   | to   |
|                                    | 11 pm | 12 am | 1 am  | 2 am | 3 am | 4 am | 5 am | 6 am | 7 am |
| L <sub>Aeq</sub>                   | 52.3  | 51.0  | 49.8  | 48.6 | 49.7 | 49.9 | 51.4 | 54.0 | 56.1 |
| Event average<br>L <sub>AMax</sub> | 67.4  |       | 66.1  |      | 66.9 |      | 66.9 | 69.2 |      |
| Number events                      | 1     | 0     | 1     | 0    | 3    | 0