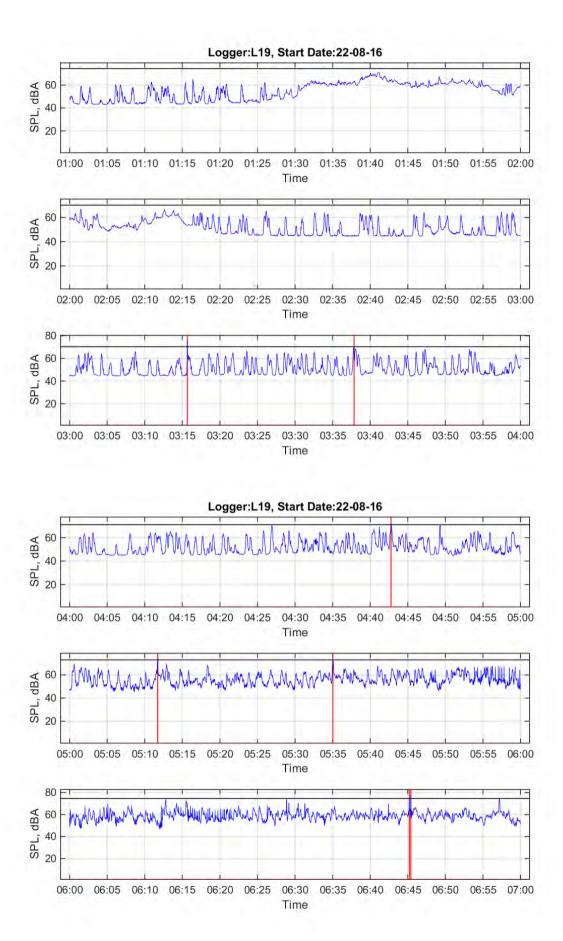

Logger: L19, 19 Ballina Road, Bangalow

Start Date: 22/08/2016

|                                    | 10 pm | 11 pm | 12 am | 1 am | 2 am | 3 am | 4 am | 5 am | 6 am |
|------------------------------------|-------|-------|-------|------|------|------|------|------|------|
|                                    | to    | to    | to    | to   | to   | to   | to   | to   | to   |
|                                    | 11 pm | 12 am | 1 am  | 2 am | 3 am | 4 am | 5 am | 6 am | 7 am |
| L <sub>Aeq</sub>                   | 55.6  | 54.3  | 53.7  | 59.4 | 55.1 | 55.4 | 56.0 | 58.0 | 59.6 |
| Event average<br>L <sub>AMax</sub> | 72.4  | 72.1  | 70.5  |      |      | 73.1 | 71.8 | 73.4 | 76.2 |
| Number events                      | 2     | 3     | 1     | 0    | 0    | 2    | 1    | 2    | 2    |

Logger: L19, 19 Ballina Road, Bangalow

Start Date: 23/08/2016

|                                    | 10 pm | 11 pm | 12 am | 1 am | 2 am | 3 am | 4 am | 5 am | 6 am |
|------------------------------------|-------|-------|-------|------|------|------|------|------|------|
|                                    | to    | to    | to    | to   | to   | to   | to   | to   | to   |
|                                    | 11 pm | 12 am | 1 am  | 2 am | 3 am | 4 am | 5 am | 6 am | 7 am |
| L <sub>Aeq</sub>                   | 56.5  | 55.0  | 57.5  | 61.9 | 58.3 | 59.2 | 62.6 | 61.6 | 61.7 |
| Event average<br>L <sub>AMax</sub> | 71.7  |       |       |      |      |      |      |      |      |
| Number events                      | 1     | 0     | 0     | 0    | 0    | 0    | 0    | 0    | 0    |