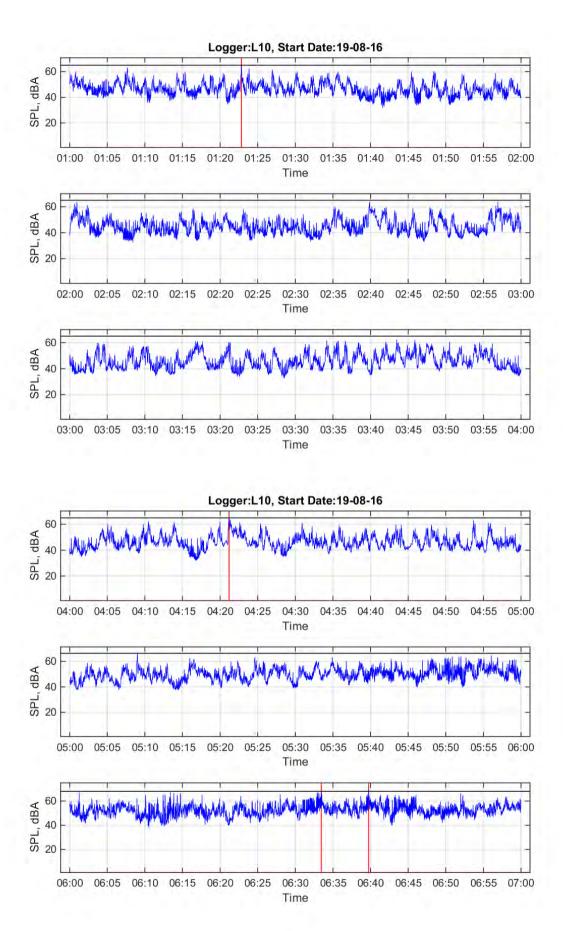

Logger: L10, 18 Hambly Lane, Newrybar

Start Date: 19/08/2016

|                                    | 10 pm | 11 pm | 12 am | 1 am | 2 am | 3 am | 4 am | 5 am | 6 am |
|------------------------------------|-------|-------|-------|------|------|------|------|------|------|
|                                    | to    | to    | to    | to   | to   | to   | to   | to   | to   |
|                                    | 11 pm | 12 am | 1 am  | 2 am | 3 am | 4 am | 5 am | 6 am | 7 am |
| L <sub>Aeq</sub>                   | 54.5  | 52.1  | 49.9  | 48.7 | 48.2 | 49.2 | 49.0 | 51.4 | 53.0 |
| Event average<br>L <sub>AMax</sub> |       |       | 66.9  | 65.8 |      |      | 65.2 |      | 69.2 |
| Number events                      | 0     | 0     | 2     | 1    | 0    | 0    | 1    | 0    | 2    |