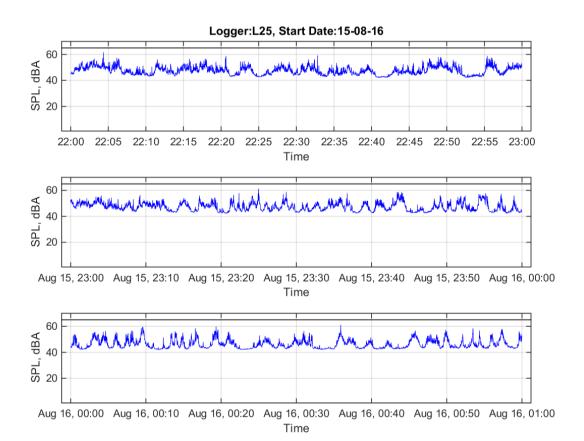

ield



|                                 | 10 pm | 11 pm | 12 am | 1 am | 2 am | 3 am | 4 am | 5 am | 6 am            |
|---------------------------------|-------|-------|-------|------|------|------|------|------|-----------------|
|                                 | to    | to    | to    | to   | to   | to   | to   | to   | to              |
|                                 | 11 pm | 12 am | 1 am  | 2 am | 3 am | 4 am | 5 am | 6 am | 7 am            |
| L <sub>Aeq</sub>                | 48.0  | 48.0  | 47.4  | 49.1 | 50.1 | 50.1 | 49.5 | 52.7 | 54.7            |
| Event average L <sub>AMax</sub> |       |       |       |      | 66.9 | 65.5 |      |      | 71.7            |
| Number events                   | 0     | 0     | 0     | 0    | 1    | 1    | 0    | 0    | 17 <sup>1</sup> |







**Start Date: 16/08/2016** 

|                                    | 10 pm | 11 pm | 12 am | 1 am | 2 am | 3 am | 4 am | 5 am | 6 am |
|------------------------------------|-------|-------|-------|------|------|------|------|------|------|
|                                    | to    | to    | to    | to   | to   | to   | to   | to   | to   |
|                                    | 11 pm | 12 am | 1 am  | 2 am | 3 am | 4 am | 5 am | 6 am | 7 am |
| L <sub>Aeq</sub>                   | 48.9  | 49.3  | 49.9  | 48.4 | 45.4 | 44.2 | 45.2 | 47.5 | 50.2 |
| Event average<br>L <sub>AMax</sub> |       | 65.3  |       |      |      |      |      |      |      |
| Number events                      | 0     | 1     | 0     | 0    | 0    | 0    | 0    | 0    | 0    |





Logger: L25, 38 Killen Fa