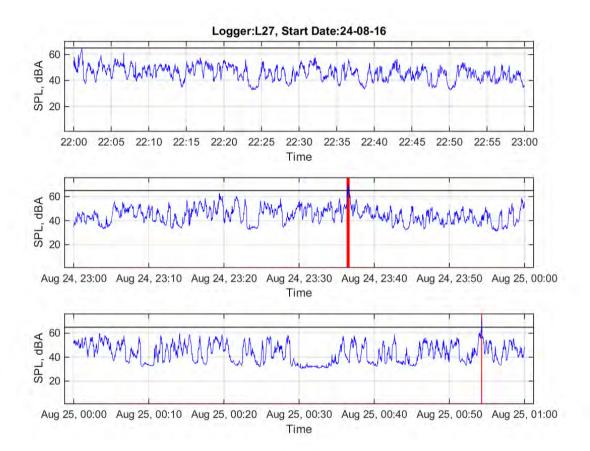

Logger: L19, 19 Ballina Road, Bangalow

Start Date: 24/08/2016

|                                    | 10 pm | 11 pm | 12 am | 1 am | 2 am | 3 am | 4 am | 5 am | 6 am |
|------------------------------------|-------|-------|-------|------|------|------|------|------|------|
|                                    | to    | to    | to    | to   | to   | to   | to   | to   | to   |
|                                    | 11 pm | 12 am | 1 am  | 2 am | 3 am | 4 am | 5 am | 6 am | 7 am |
| L <sub>Aeq</sub>                   | 57.5  | 56.8  | 56.2  | 54.1 | 55.5 | 54.7 | 55.1 | 56.3 | 57.9 |
| Event average<br>L <sub>AMax</sub> | 73.5  |       | 76.7  | 69.5 | 73.0 |      |      |      | 73.8 |
| Number events                      | 1     | 0     | 1     | 2    | 2    | 0    | 0    | 0    | 1    |