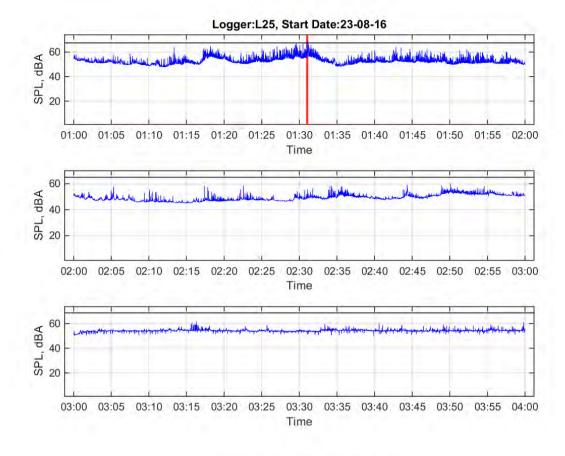

Logger: L10, 18 Hambly Lane, Newrybar

Start Date: 23/08/2016

|                                    | 10 pm | 11 pm | 12 am | 1 am | 2 am | 3 am | 4 am | 5 am | 6 am |
|------------------------------------|-------|-------|-------|------|------|------|------|------|------|
|                                    | to    | to    | to    | to   | to   | to   | to   | to   | to   |
|                                    | 11 pm | 12 am | 1 am  | 2 am | 3 am | 4 am | 5 am | 6 am | 7 am |
| L <sub>Aeq</sub>                   | 56.8  | 55.9  | 54.8  | 57.3 | 53.5 | 55.1 | 58.8 | 56.9 | 58.3 |
| Event average<br>L <sub>AMax</sub> |       |       | 71.1  | 73.9 | 71.6 | 72.3 | 75.1 | 75.4 | 74.7 |
| Number events <sup>1</sup>         | 0     | 0     | 3     | 26   | 2    | 7    | 19   | 3    | 6    |