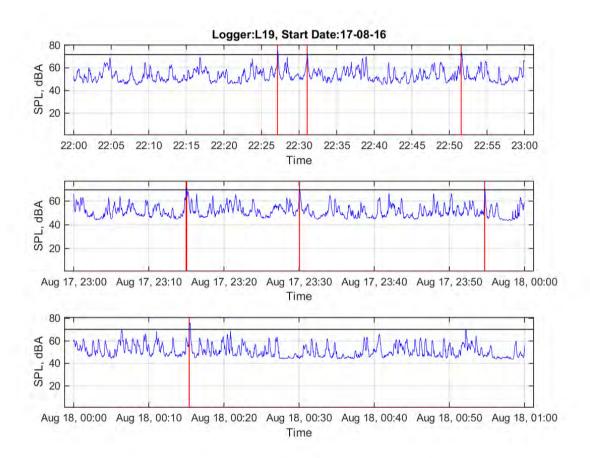

Logger: L19, 19 Ballina Road, Bangalow

Start Date: 17/08/2016

|                                    | 10 pm | 11 pm | 12 am | 1 am | 2 am | 3 am | 4 am | 5 am | 6 am |
|------------------------------------|-------|-------|-------|------|------|------|------|------|------|
|                                    | to    | to    | to    | to   | to   | to   | to   | to   | to   |
|                                    | 11 pm | 12 am | 1 am  | 2 am | 3 am | 4 am | 5 am | 6 am | 7 am |
| L <sub>Aeq</sub>                   | 56.7  | 54.5  | 55.3  | 54.7 | 54.3 | 55.4 | 56.2 | 56.7 | 58.1 |
| Event average<br>L <sub>AMax</sub> | 73.1  | 70.5  | 74.4  | 71.7 | 69.9 |      | 72.4 | 73.7 | 75.7 |
| Number events                      | 3     | 4     | 1     | 4    | 3    | 0    | 4    | 1    | 5    |

Logger: L19, 19 Ballina Road, Bangalow

Start Date: 18/08/2016

|                                    | 10 pm | 11 pm | 12 am | 1 am | 2 am | 3 am | 4 am | 5 am | 6 am |
|------------------------------------|-------|-------|-------|------|------|------|------|------|------|
|                                    | to    | to    | to    | to   | to   | to   | to   | to   | to   |
|                                    | 11 pm | 12 am | 1 am  | 2 am | 3 am | 4 am | 5 am | 6 am | 7 am |
| L <sub>Aeq</sub>                   | 55.7  | 54.5  | 53.8  | 54.3 | 55.0 | 56.3 | 55.6 | 57.0 | 58.5 |
| Event average<br>L <sub>AMax</sub> |       | 70.4  | 72.6  | 72.0 | 72.4 | 72.9 | 73.8 |      | 75.3 |
| Number events                      | 0     | 3     | 1     | 3    | 1    | 4    | 1    | 0    | 4    |