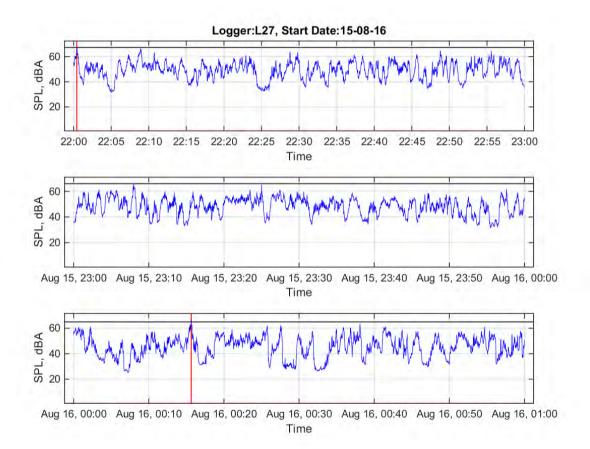

Place, Bangalow

Start Date: 15/08/2016 Location: Free field



|                                    | 10 pm | 11 pm | 12 am | 1 am | 2 am | 3 am | 4 am | 5 am | 6 am |
|------------------------------------|-------|-------|-------|------|------|------|------|------|------|
|                                    | to    | to    | to    | to   | to   | to   | to   | to   | to   |
|                                    | 11 pm | 12 am | 1 am  | 2 am | 3 am | 4 am | 5 am | 6 am | 7 am |
| L <sub>Aeq</sub>                   | 52.3  | 51.0  | 49.8  | 48.6 | 49.7 | 49.9 | 51.4 | 54.0 | 56.1 |
| Event average<br>L <sub>AMax</sub> | 67.4  |       | 66.1  |      | 66.9 |      | 66.9 | 69.2 |      |
| Number events                      | 1     | 0     | 1     | 0    | 3    | 0    | 1    | 1    | 0    |





Start Date: 16/08/2016

|                                    | 10 pm | 11 pm | 12 am | 1 am | 2 am | 3 am | 4 am | 5 am | 6 am |
|------------------------------------|-------|-------|-------|------|------|------|------|------|------|
|                                    | to    | to    | to    | to   | to   | to   | to   | to   | to   |
|                                    | 11 pm | 12 am | 1 am  | 2 am | 3 am | 4 am | 5 am | 6 am | 7 am |
| L <sub>Aeq</sub>                   | 52.6  | 51.0  | 51.2  | 51.1 | 51.4 | 51.7 | 54.2 | 55.0 | 57.1 |
| Event average<br>L <sub>AMax</sub> | 68.0  |       | 68.8  | 67.6 | 68.0 |      | 72.6 |      | 74.5 |
| Number events                      | 1     | 0     | 3     | 1    | 1    | 0    | 2    | 0    | 1    |







Logger: L27, 3 Marblewood Plac