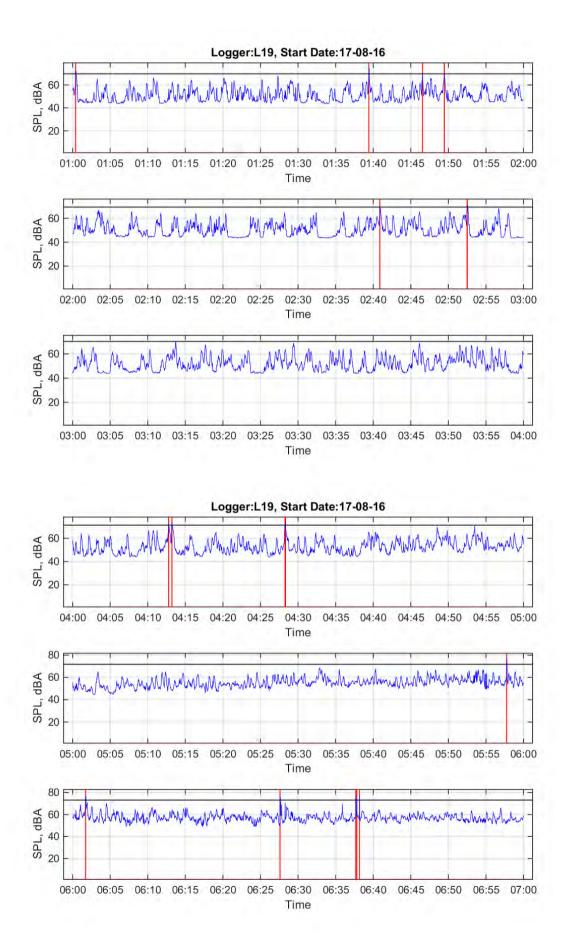

Logger: L19, 19 Ballina Road, Bangalow

Start Date: 17/08/2016

|                                    | 10 pm | 11 pm | 12 am | 1 am | 2 am | 3 am | 4 am | 5 am | 6 am |
|------------------------------------|-------|-------|-------|------|------|------|------|------|------|
|                                    | to    | to    | to    | to   | to   | to   | to   | to   | to   |
|                                    | 11 pm | 12 am | 1 am  | 2 am | 3 am | 4 am | 5 am | 6 am | 7 am |
| L <sub>Aeq</sub>                   | 56.7  | 54.5  | 55.3  | 54.7 | 54.3 | 55.4 | 56.2 | 56.7 | 58.1 |
| Event average<br>L <sub>AMax</sub> | 73.1  | 70.5  | 74.4  | 71.7 | 69.9 |      | 72.4 | 73.7 | 75.7 |
| Number events                      | 3     | 4     | 1     | 4    | 3    | 0    | 4    | 1    | 5    |