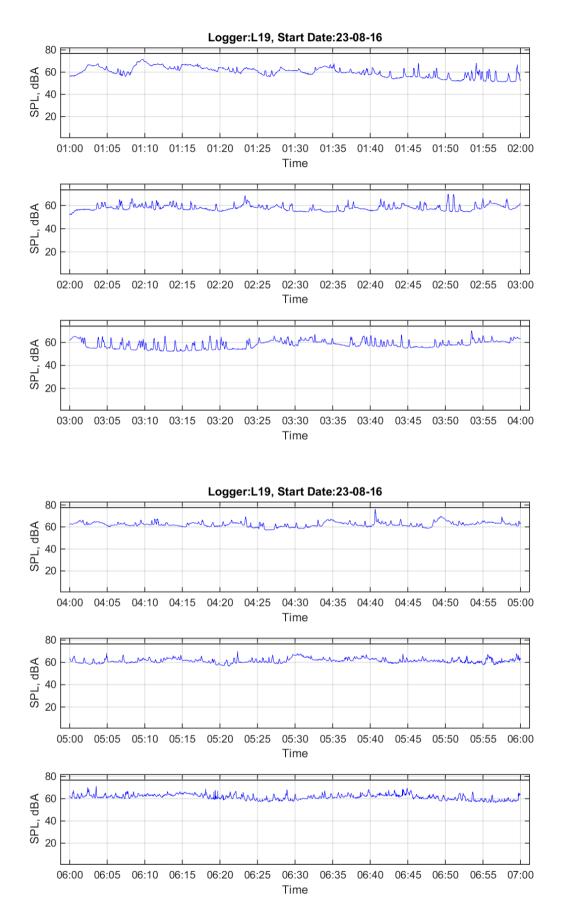

'Note: Noise from rain contributed to the number of events

Logger: L19, 19 Ballina Road, Bangalow

Start Date: 15/08/2016 Location: Balcony

|                                    | 10 pm | 11 pm | 12 am | 1 am | 2 am | 3 am | 4 am | 5 am | 6 am |
|------------------------------------|-------|-------|-------|------|------|------|------|------|------|
|                                    | to    | to    | to    | to   | to   | to   | to   | to   | to   |
|                                    | 11 pm | 12 am | 1 am  | 2 am | 3 am | 4 am | 5 am | 6 am | 7 am |
| L <sub>Aeq</sub>                   | 55.2  | 55.0  | 53.8  | 53.2 | 55.0 | 54.9 | 55.3 | 56.7 | 59.2 |
| Event average<br>L <sub>AMax</sub> |       | 70.7  | 70.4  | 68.9 | 74.9 | 71.3 | 70.7 |      | 75.6 |
| Number events                      | 0     | 2     | 4     | 1    | 2    | 2    | 1    | 0    | 2    |