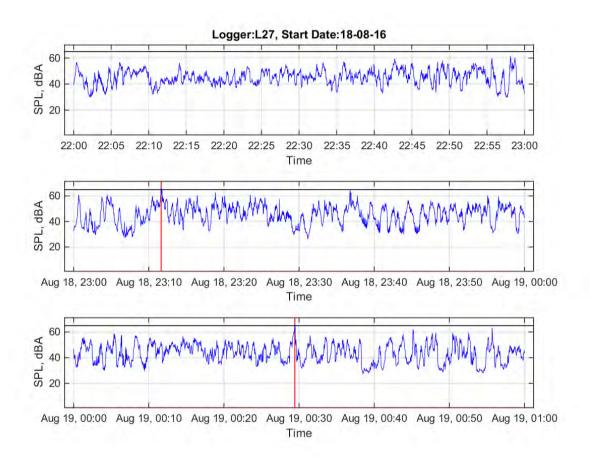

Logger: L10, 18 Hambly Lane, Newrybar

Start Date: 18/08/2016

|                                    | 10 pm | 11 pm | 12 am | 1 am | 2 am | 3 am | 4 am | 5 am | 6 am |
|------------------------------------|-------|-------|-------|------|------|------|------|------|------|
|                                    | to    | to    | to    | to   | to   | to   | to   | to   | to   |
|                                    | 11 pm | 12 am | 1 am  | 2 am | 3 am | 4 am | 5 am | 6 am | 7 am |
| L <sub>Aeq</sub>                   | 53.9  | 52.3  | 51.4  | 50.9 | 52.4 | 53.1 | 54.1 | 55.3 | 56.0 |
| Event average<br>L <sub>AMax</sub> |       |       | 68.0  |      |      | 70.0 |      |      | 74.3 |
| Number events                      | 0     | 0     | 1     | 0    | 0    | 3    | 0    | 0    | 3    |