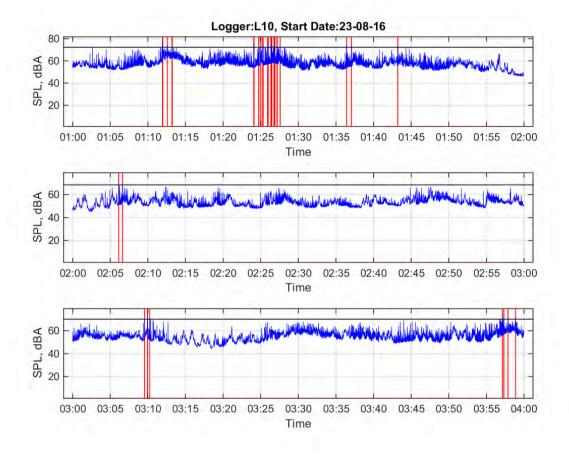

Logger: L10, 18 Hambly Lane, Newrybar

Start Date: 23/08/2016

|                                    | 10 pm | 11 pm | 12 am | 1 am | 2 am | 3 am | 4 am | 5 am | 6 am |
|------------------------------------|-------|-------|-------|------|------|------|------|------|------|
|                                    | to    | to    | to    | to   | to   | to   | to   | to   | to   |
|                                    | 11 pm | 12 am | 1 am  | 2 am | 3 am | 4 am | 5 am | 6 am | 7 am |
| L <sub>Aeq</sub>                   | 56.8  | 55.9  | 54.8  | 57.3 | 53.5 | 55.1 | 58.8 | 56.9 | 58.3 |
| Event average<br>L <sub>AMax</sub> |       |       | 71.1  | 73.9 | 71.6 | 72.3 | 75.1 | 75.4 | 74.7 |
| Number events <sup>1</sup>         | 0     | 0     | 3     | 26   | 2    | 7    | 19   | 3    | 6    |