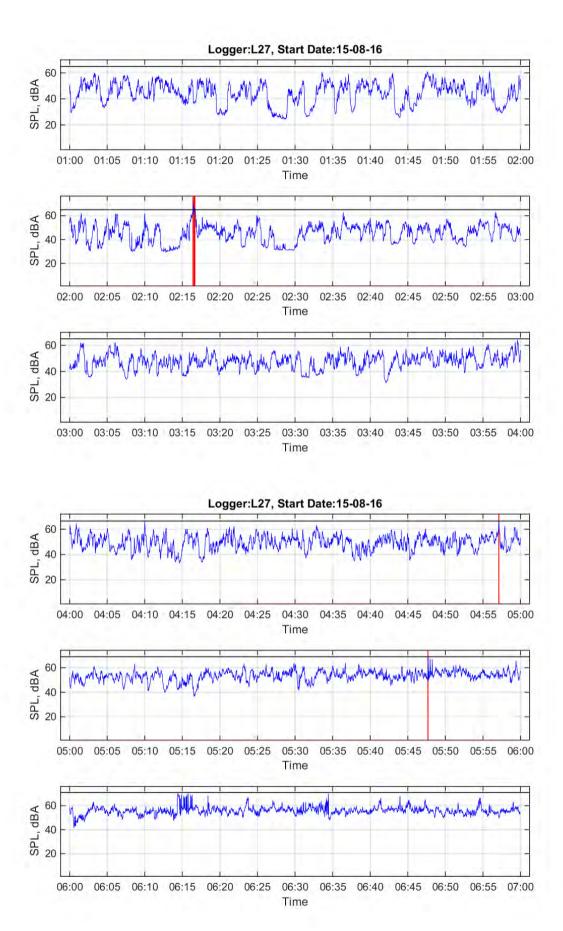

ace, Bangalow

Start Date: 15/08/2016 Location: Free field



|                                    | 10 pm | 11 pm | 12 am | 1 am | 2 am | 3 am | 4 am | 5 am | 6 am |
|------------------------------------|-------|-------|-------|------|------|------|------|------|------|
|                                    | to    | to    | to    | to   | to   | to   | to   | to   | to   |
|                                    | 11 pm | 12 am | 1 am  | 2 am | 3 am | 4 am | 5 am | 6 am | 7 am |
| L <sub>Aeq</sub>                   | 52.3  | 51.0  | 49.8  | 48.6 | 49.7 | 49.9 | 51.4 | 54.0 | 56.1 |
| Event average<br>L <sub>AMax</sub> | 67.4  |       | 66.1  |      | 66.9 |      | 66.9 | 69.2 |      |
| Number events                      | 1     | 0     | 1     | 0    | 3    | 0    | 1    | 1    | 0    |





Start Date: 16/08/2016

|                                    | 10 pm | 11 pm | 12 am | 1 am | 2 am | 3 am | 4 am | 5 am | 6 am |
|------------------------------------|-------|-------|-------|------|------|------|------|------|------|
|                                    | to    | to    | to    | to   | to   | to   | to   | to   | to   |
|                                    | 11 pm | 12 am | 1 am  | 2 am | 3 am | 4 am | 5 am | 6 am | 7 am |
| L <sub>Aeq</sub>                   | 52.6  | 51.0  | 51.2  | 51.1 | 51.4 | 51.7 | 54.2 | 55.0 | 57.1 |
| Event average<br>L <sub>AMax</sub> | 68.0  |       | 68.8  | 67.6 | 68.0 |      | 72.6 |      | 74.5 |
| Number events                      | 1     | 0     | 3     | 1    | 1    | 0    | 2    | 0    | 1    |







Logger: L27, 3 Marblewood Place,