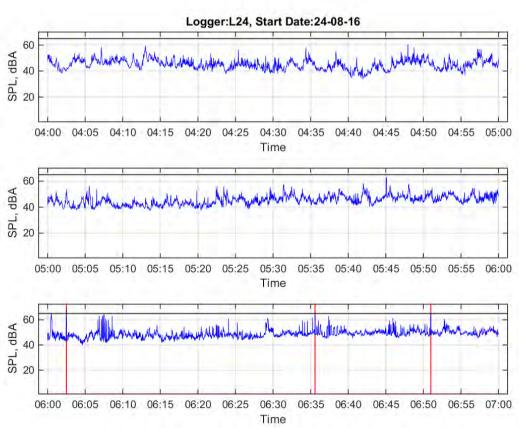

| 10 pm | 11 pm | 12 am | 1 am | 2 am | 3 am | 4 am | 5 am | 6 am           |
|------------------------------------|-------|-------|-------|------|------|------|------|------|----------------|
|                                    | to    | to    | to    | to   | to   | to   | to   | to   | to             |
|                                    | 11 pm | 12 am | 1 am  | 2 am | 3 am | 4 am | 5 am | 6 am | 7 am           |
| $L_{Aeq}$                          | 41.7  | 42.4  | 43.4  | 43.5 | 43.1 | 44.4 | 45.7 | 45.7 | 48.4           |
| Event average<br>L <sub>AMax</sub> |       |       | 70.2  |      |      |      |      |      | 66.1           |
| Number events                      | 0     | 0     | 1     | 0    | 0    | 0    | 0    | 0    | 3 <sup>1</sup> |







Start Date: 15/08/2016 Location: Free field



|                                 | 10 pm | 11 pm | 12 am | 1 am | 2 am | 3 am | 4 am | 5 am | 6 am            |
|---------------------------------|-------|-------|-------|------|------|------|------|------|-----------------|
|                                 | to    | to    | to    | to   | to   | to   | to   | to   | to              |
|                                 | 11 pm | 12 am | 1 am  | 2 am | 3 am | 4 am | 5 am | 6 am | 7 am            |
| L <sub>Aeq</sub>                | 48.0  | 48.0  | 47.4  | 49.1 | 50.1 | 50.1 | 49.5 | 52.7 | 54.7            |
| Event average L <sub>AMax</sub> |       |       |       |      | 66.9 | 65.5 |      |      | 71.7            |
| Number events                   | 0     | 0     | 0     | 0    | 1    |