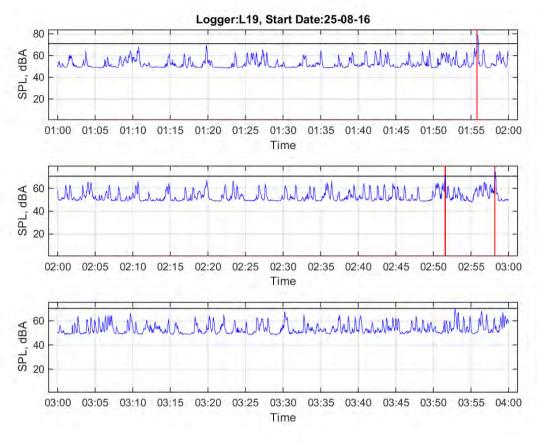

'Note: Noise from rain contributed to the number of events

Logger: L19, 19 Ballina Road, Bangalow

Start Date: 15/08/2016 Location: Balcony

|                                    | 10 pm | 11 pm | 12 am | 1 am | 2 am | 3 am | 4 am | 5 am | 6 am |
|------------------------------------|-------|-------|-------|------|------|------|------|------|------|
|                                    | to    | to    | to    | to   | to   | to   | to   | to   | to   |
|                                    | 11 pm | 12 am | 1 am  | 2 am | 3 am | 4 am | 5 am | 6 am | 7 am |
| L <sub>Aeq</sub>                   | 55.2  | 55.0  | 53.8  | 53.2 | 55.0 | 54.9 | 55.3 | 56.7 | 59.2 |
| Event average<br>L <sub>AMax</sub> |       | 70.7  | 70.4  | 68.9 | 74.9 | 71.3 | 70.7 |      | 75.6 |
| Number events                      | 0     | 2     | 4     | 1    | 2    | 2    | 1    | 0    | 2    |