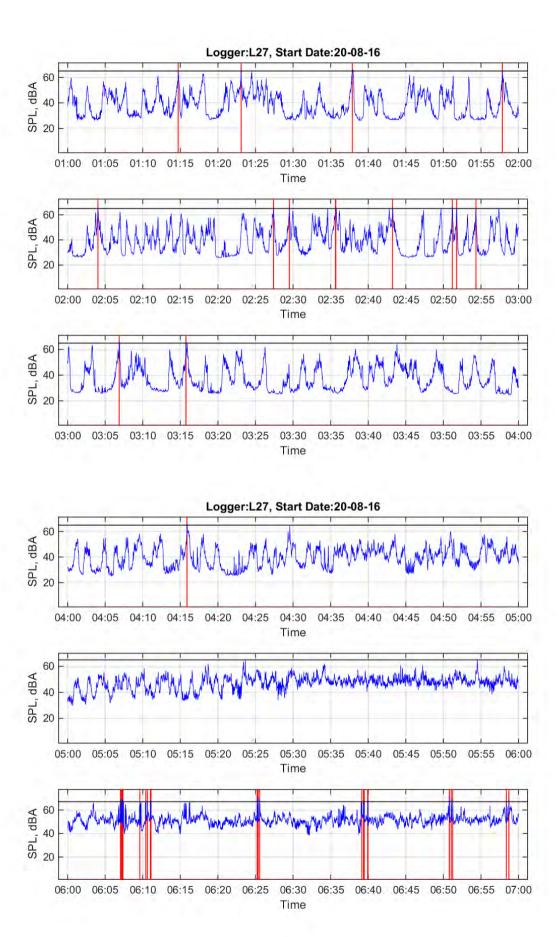

Logger: L10, 18 Hambly Lane, Newrybar

Start Date: 20/08/2016

|                                    | 10 pm | 11 pm | 12 am | 1 am | 2 am | 3 am | 4 am | 5 am | 6 am |
|------------------------------------|-------|-------|-------|------|------|------|------|------|------|
|                                    | to    | to    | to    | to   | to   | to   | to   | to   | to   |
|                                    | 11 pm | 12 am | 1 am  | 2 am | 3 am | 4 am | 5 am | 6 am | 7 am |
| L <sub>Aeq</sub>                   | 52.3  | 50.7  | 48.7  | 46.3 | 45.8 | 44.0 | 44.7 | 47.5 | 51.2 |
| Event average<br>L <sub>AMax</sub> |       | 66.1  | 66.2  |      |      |      | 65.9 | 69.2 | 67.0 |
| Number events                      | 0     | 1     | 3     | 0    | 0    | 0    | 3    | 1    | 12¹  |