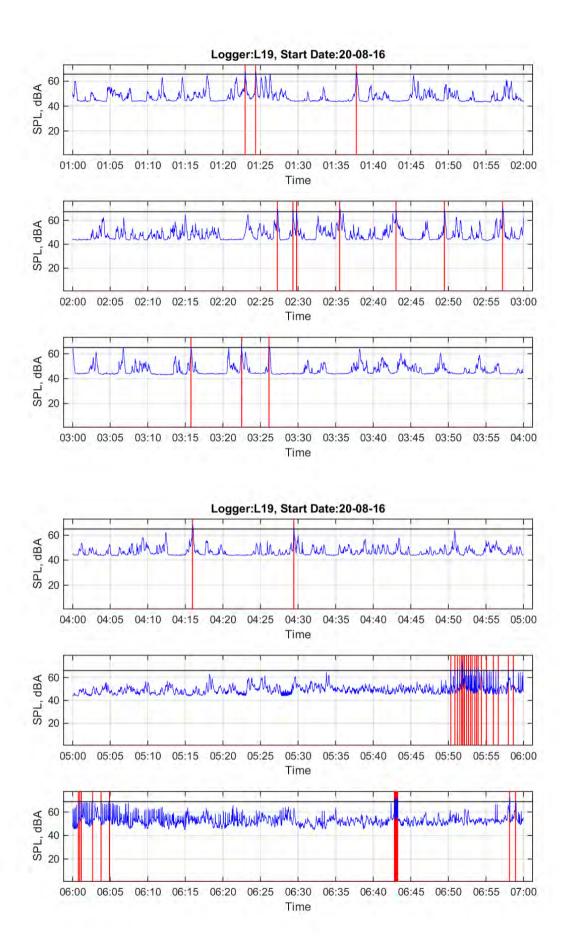

Logger: L19, 19 Ballina Road, Bangalow

Start Date: 20/08/2016

|                                    | 10 pm | 11 pm | 12 am | 1 am | 2 am | 3 am | 4 am | 5 am            | 6 am |
|------------------------------------|-------|-------|-------|------|------|------|------|-----------------|------|
|                                    | to    | to    | to    | to   | to   | to   | to   | to              | to   |
|                                    | 11 pm | 12 am | 1 am  | 2 am | 3 am | 4 am | 5 am | 6 am            | 7 am |
| L <sub>Aeq</sub>                   | 52.8  | 52.2  | 52.2  | 50.6 | 52.3 | 49.5 | 48.6 | 51.1            | 53.7 |
| Event average<br>L <sub>AMax</sub> | 73.9  | 68.1  | 68.9  | 67.0 | 68.6 | 65.8 | 67.1 | 68.4            | 70.5 |
| Number events                      | 1     | 1     | 3     | 3    | 7    | 3    | 2    | 21 <sup>1</sup> | 15¹  |