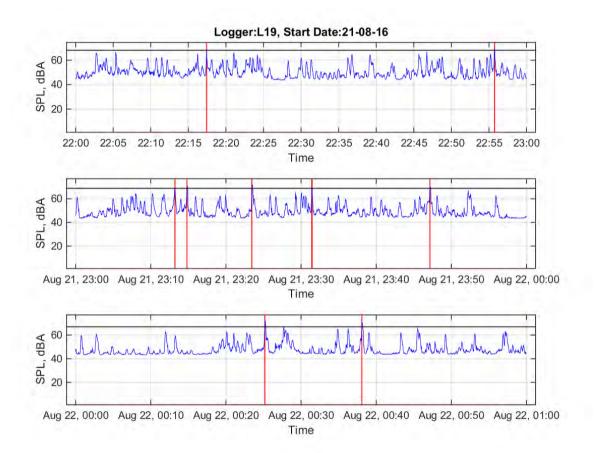

Logger: L19, 19 Ballina Road, Bangalow

Start Date: 21/08/2016

|                                    | 10 pm | 11 pm | 12 am | 1 am | 2 am | 3 am | 4 am | 5 am | 6 am |
|------------------------------------|-------|-------|-------|------|------|------|------|------|------|
|                                    | to    | to    | to    | to   | to   | to   | to   | to   | to   |
|                                    | 11 pm | 12 am | 1 am  | 2 am | 3 am | 4 am | 5 am | 6 am | 7 am |
| L <sub>Aeq</sub>                   | 53.1  | 53.9  | 52.1  | 52.6 | 50.0 | 51.5 | 53.5 | 54.7 | 57.8 |
| Event average<br>L <sub>AMax</sub> | 69.2  | 70.2  | 70.0  | 69.3 | 66.1 |      | 69.9 |      | 75.1 |
| Number events                      | 2     | 6     | 2     | 4    | 2    | 0    | 2    | 0    | 13¹  |