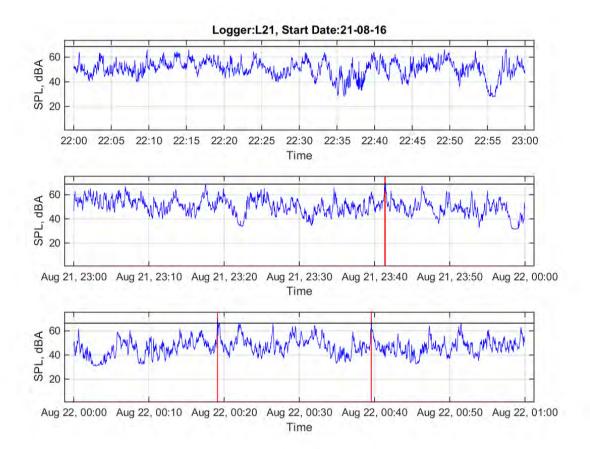

'Note: Noise from birds contributed to the number of events

Logger: L10, 18 Hambly Lane, Newrybar

Start Date: 21/08/2016

|                                    | 10 pm | 11 pm | 12 am | 1 am | 2 am | 3 am | 4 am | 5 am | 6 am |
|------------------------------------|-------|-------|-------|------|------|------|------|------|------|
|                                    | to    | to    | to    | to   | to   | to   | to   | to   | to   |
|                                    | 11 pm | 12 am | 1 am  | 2 am | 3 am | 4 am | 5 am | 6 am | 7 am |
| L <sub>Aeq</sub>                   | 51.2  | 50.8  | 48.8  | 50.5 | 47.8 | 49.7 | 50.5 | 52.7 | 55.5 |
| Event average<br>L <sub>AMax</sub> |       | 65.9  |       | 66.6 |      | 66.4 | 72.8 |      | 70.9 |
| Number events                      | 0     | 1     | 0     | 1    | 0    | 2    | 1    | 0    | 1    |