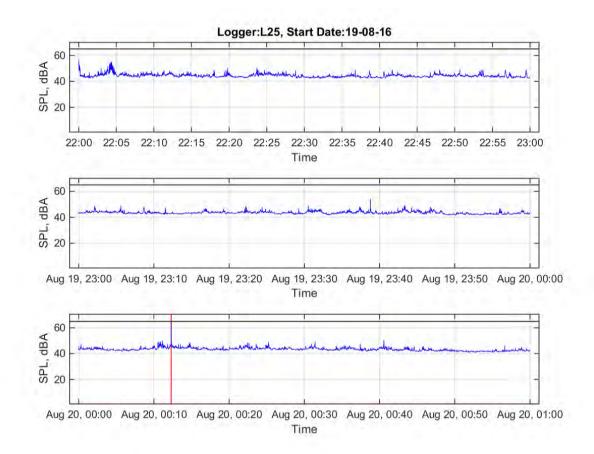

| 10 pm | 11 pm | 12 am | 1 am | 2 am | 3 am | 4 am | 5 am           | 6 am |
|------------------------------------|-------|-------|-------|------|------|------|------|----------------|------|
|                                    | to    | to    | to    | to   | to   | to   | to   | to             | to   |
|                                    | 11 pm | 12 am | 1 am  | 2 am | 3 am | 4 am | 5 am | 6 am           | 7 am |
| $L_{Aeq}$                          | 44.2  | 43.3  | 43.2  | 42.5 | 42.3 | 42.5 | 42.7 | 46.0           | 48.4 |
| Event average<br>L <sub>AMax</sub> |       |       | 65.5  |      |      |      |      | 65.1           | 66.9 |
| Number events                      | 0     | 0     | 1     | 0    | 0    | 0    | 0    | 1 <sup>1</sup> | 26¹  |







**Start Date: 20/08/2016** 

|                                    | 10 pm | 11 pm | 12 am | 1 am | 2 am | 3 am | 4 am | 5 am | 6 am |
|------------------------------------|-------|-------|-------|------|------|------|------|------|------|
|                                    | to    | to    | to    | to   | to   | to   | to   | to   | to   |
|                                    | 11 pm | 12 am | 1 am  | 2 am | 3 am | 4 am | 5 am | 6 am | 7 am |
| L <sub>Aeq</sub>                   | 41.2  | 41.8  | 41.1  | 40.7 | 40.5 | 40.4 | 41.0 | 45.4 | 45.6 |
| Event average<br>L <sub>AMax</sub> |       |       |       |      |      |      |      |      |      |
| Number events                      | 0     | 0     | 0     | 0    | 0    | 0    | 0    | 0    | 0    |





Logger: L25, 38 Killen Fa