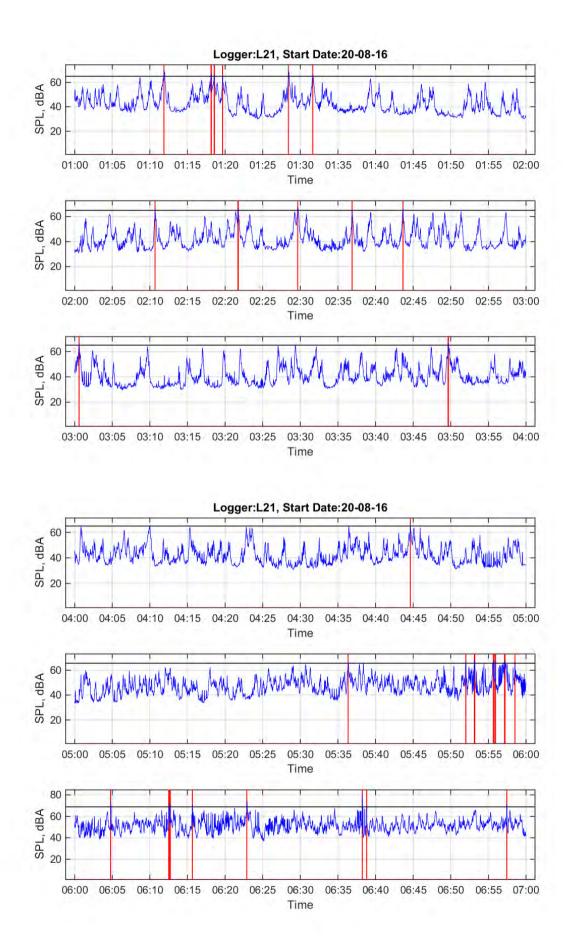

Logger: L10, 18 Hambly Lane, Newrybar

Start Date: 20/08/2016

|                                    | 10 pm | 11 pm | 12 am | 1 am | 2 am | 3 am | 4 am | 5 am | 6 am |
|------------------------------------|-------|-------|-------|------|------|------|------|------|------|
|                                    | to    | to    | to    | to   | to   | to   | to   | to   | to   |
|                                    | 11 pm | 12 am | 1 am  | 2 am | 3 am | 4 am | 5 am | 6 am | 7 am |
| L <sub>Aeq</sub>                   | 52.3  | 50.7  | 48.7  | 46.3 | 45.8 | 44.0 | 44.7 | 47.5 | 51.2 |
| Event average<br>L <sub>AMax</sub> |       | 66.1  | 66.2  |      |      |      | 65.9 | 69.2 | 67.0 |
| Number events                      | 0     | 1     | 3     | 0    | 0    | 0    | 3    | 1    | 12¹  |