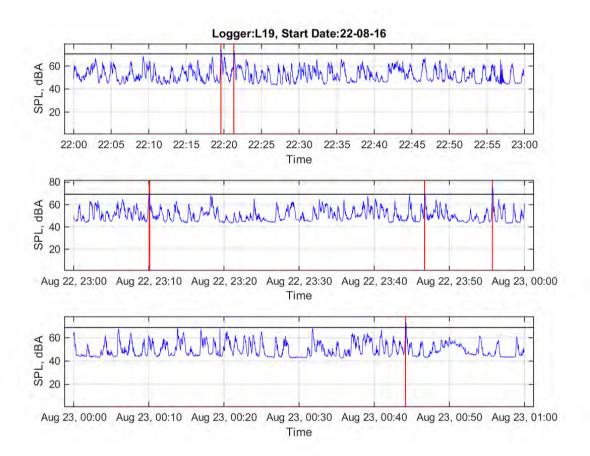

Logger: L19, 19 Ballina Road, Bangalow

Start Date: 22/08/2016

|                                    | 10 pm | 11 pm | 12 am | 1 am | 2 am | 3 am | 4 am | 5 am | 6 am |
|------------------------------------|-------|-------|-------|------|------|------|------|------|------|
|                                    | to    | to    | to    | to   | to   | to   | to   | to   | to   |
|                                    | 11 pm | 12 am | 1 am  | 2 am | 3 am | 4 am | 5 am | 6 am | 7 am |
| L <sub>Aeq</sub>                   | 55.6  | 54.3  | 53.7  | 59.4 | 55.1 | 55.4 | 56.0 | 58.0 | 59.6 |
| Event average<br>L <sub>AMax</sub> | 72.4  | 72.1  | 70.5  |      |      | 73.1 | 71.8 | 73.4 | 76.2 |
| Number events                      | 2     | 3     | 1     | 0    | 0    | 2    | 1    | 2    | 2    |

Logger: L19, 19 Ballina Road, Bangalow

Start Date: 23/08/2016

|                                    | 10 pm | 11 pm | 12 am | 1 am | 2 am | 3 am | 4 am | 5 am | 6 am |
|------------------------------------|-------|-------|-------|------|------|------|------|------|------|
|                                    | to    | to    | to    | to   | to   | to   | to   | to   | to   |
|                                    | 11 pm | 12 am | 1 am  | 2 am | 3 am | 4 am | 5 am | 6 am | 7 am |
| L <sub>Aeq</sub>                   | 56.5  | 55.0  | 57.5  | 61.9 | 58.3 | 59.2 | 62.6 | 61.6 | 61.7 |
| Event average<br>L <sub>AMax</sub> | 71.7  |       |       |      |      |      |      |      |      |
| Number events                      | 1     | 0     | 0     | 0    | 0    | 0    | 0    | 0    | 0    |