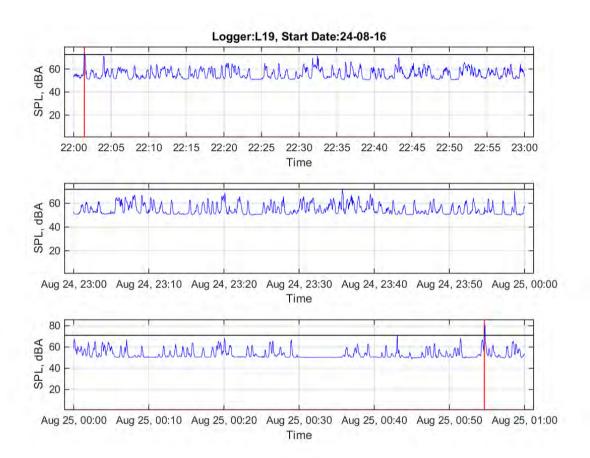

Logger: L19, 19 Ballina Road, Bangalow

Start Date: 24/08/2016

|                                    | 10 pm | 11 pm | 12 am | 1 am | 2 am | 3 am | 4 am | 5 am | 6 am |
|------------------------------------|-------|-------|-------|------|------|------|------|------|------|
|                                    | to    | to    | to    | to   | to   | to   | to   | to   | to   |
|                                    | 11 pm | 12 am | 1 am  | 2 am | 3 am | 4 am | 5 am | 6 am | 7 am |
| L <sub>Aeq</sub>                   | 57.5  | 56.8  | 56.2  | 54.1 | 55.5 | 54.7 | 55.1 | 56.3 | 57.9 |
| Event average<br>L <sub>AMax</sub> | 73.5  |       | 76.7  | 69.5 | 73.0 |      |      |      | 73.8 |
| Number events                      | 1     | 0     | 1     | 2    | 2    | 0    | 0    | 0    | 1    |