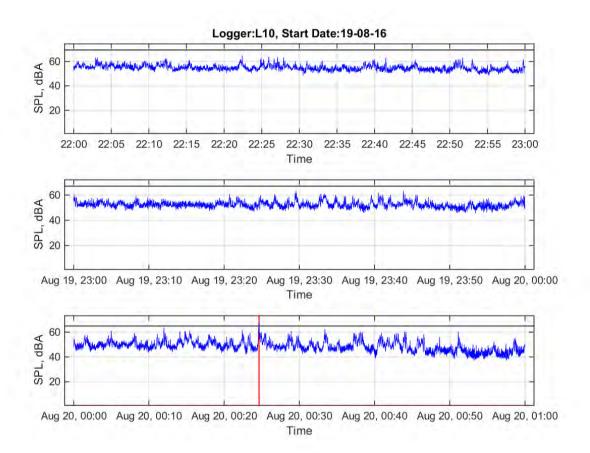

Logger: L10, 18 Hambly Lane, Newrybar

Start Date: 19/08/2016

|                                    | 10 pm | 11 pm | 12 am | 1 am | 2 am | 3 am | 4 am | 5 am | 6 am |
|------------------------------------|-------|-------|-------|------|------|------|------|------|------|
|                                    | to    | to    | to    | to   | to   | to   | to   | to   | to   |
|                                    | 11 pm | 12 am | 1 am  | 2 am | 3 am | 4 am | 5 am | 6 am | 7 am |
| L <sub>Aeq</sub>                   | 54.5  | 52.1  | 49.9  | 48.7 | 48.2 | 49.2 | 49.0 | 51.4 | 53.0 |
| Event average<br>L <sub>AMax</sub> |       |       | 66.9  | 65.8 |      |      | 65.2 |      | 69.2 |
| Number events                      | 0     | 0     | 2     | 1    | 0    | 0    | 1    | 0    | 2    |