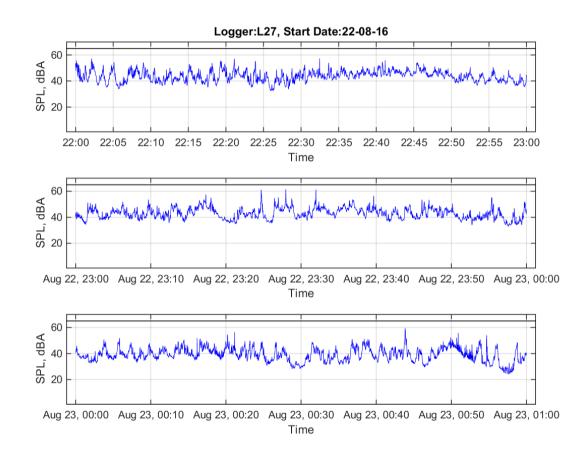

Logger: L10, 18 Hambly Lane, Newrybar

Start Date: 22/08/2016

|                                    | 10 pm | 11 pm | 12 am | 1 am | 2 am | 3 am | 4 am | 5 am | 6 am |
|------------------------------------|-------|-------|-------|------|------|------|------|------|------|
|                                    | to    | to    | to    | to   | to   | to   | to   | to   | to   |
|                                    | 11 pm | 12 am | 1 am  | 2 am | 3 am | 4 am | 5 am | 6 am | 7 am |
| L <sub>Aeq</sub>                   | 53.0  | 52.0  | 50.9  | 52.7 | 50.8 | 51.0 | 53.2 | 54.6 | 57.2 |
| Event average<br>L <sub>AMax</sub> |       | 67.1  | 66.6  | 69.8 | 67.5 |      |      |      |      |
| Number events                      | 0     | 1     | 3     | 7    | 4    | 0    | 0    | 0    | 0    |