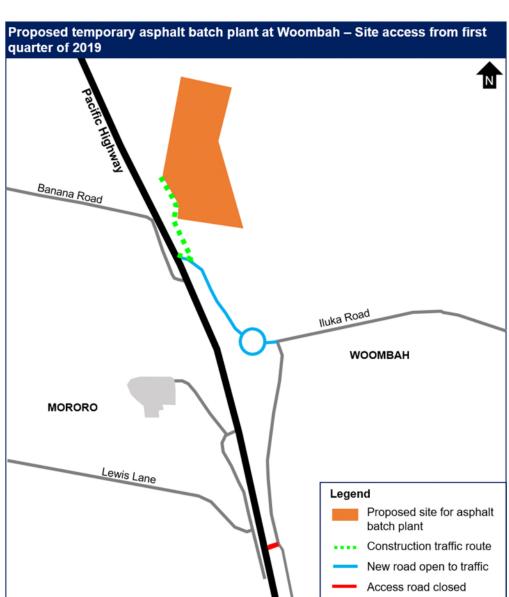

#### Woombah site

- No additional clearing required
- Flood immunity of 1 in 100
- Site drains away from sensitive environmental habitats
- Vegetation screening from residents
- Located next to where asphalt is required