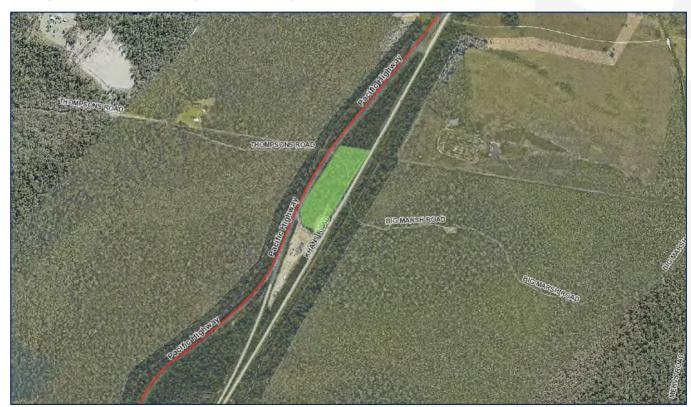

Three sites considered

Woombah

Mororo

**Devils Pulpit** 

#### Devils Pulpit site

- Requires additional clearing
- Flood immunity of 1 in 100
- Site drains towards existing highway on both sides
- Part of the site is being used for concrete batch plant
- 15 kilometres away from where asphalt is required