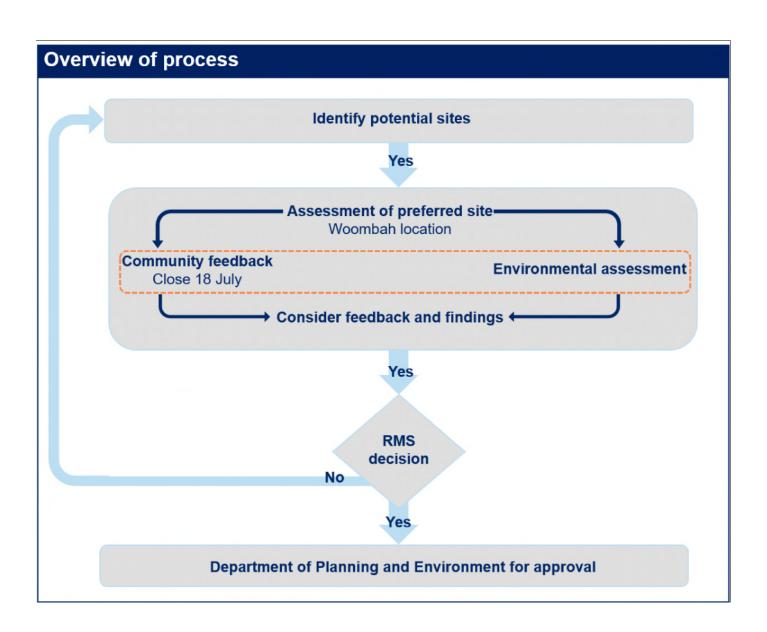

### Proposed asphalt batch plant for Maclean interchange to Iluka Road section of the Woolgoolga to Ballina Pacific Highway upgrade