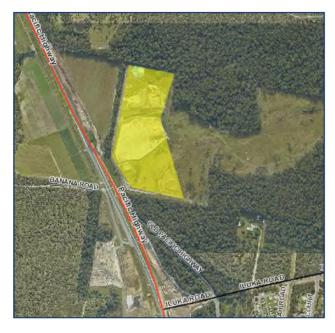

Three sites considered

Woombah

Mororo

**Devils Pulpit** 

#### Devils Pulpit site

- Requires additional clearing
- Flood immunity of 1 in 100
- Site drains towards existing highway on both sides
- Part of the site is being used for concrete batch plant
- 15 kilometres away from where asphalt is required