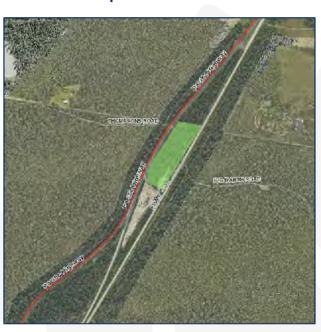

Three sites considered

Woombah

Mororo

**Devils Pulpit** 

#### Mororo site

- Site will need to be raised 0.5 metres to provide flood immunity of 1 in 20
- Haulage route impacted by local flooding
- Site drains towards protected species habitat and culturally significant area
- No vegetation screening for residents
- Located next to where asphalt is required