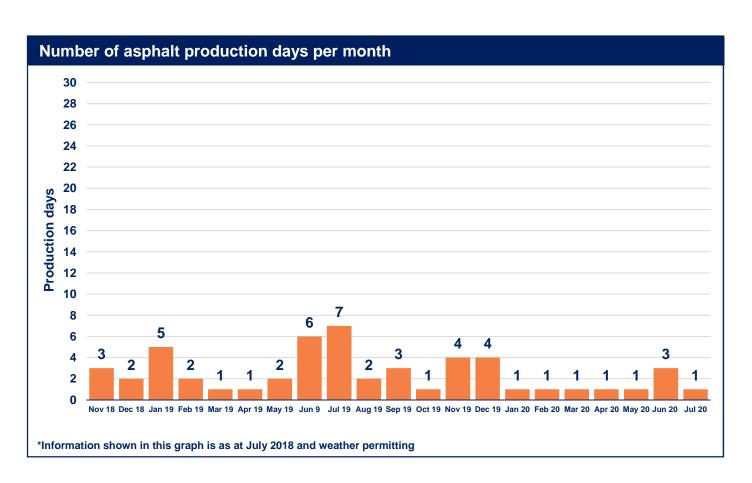

### Previous experience: Asphalt batch plant for Pacific Highway upgrade between Warrell Creek and Nambucca Heads