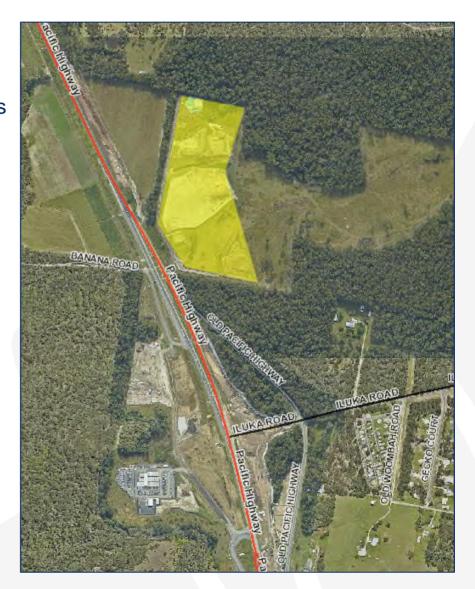

Three sites considered

Woombah

Mororo

**Devils Pulpit** 

#### Devils Pulpit site

- Requires additional clearing
- Flood immunity of 1 in 100
- Site drains towards existing highway on both sides
- Part of the site is being used for concrete batch plant
- 15 kilometres away from where asphalt is required