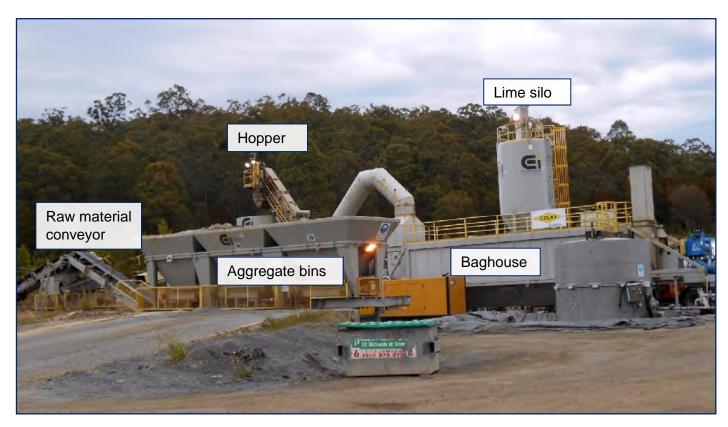

### Previous experience: Asphalt batch plant for Pacific Highway upgrade between Warrell Creek and Nambucca Heads

#### Proposed asphalt batch plant for Maclean interchange to Iluka Road section of the Woolgoolga to Ballina Pacific Highway upgrade

### Proposed asphalt batch plant for Maclean interchange to Iluka Road section of the Woolgoolga to Ballina Pacific Highway upgrade