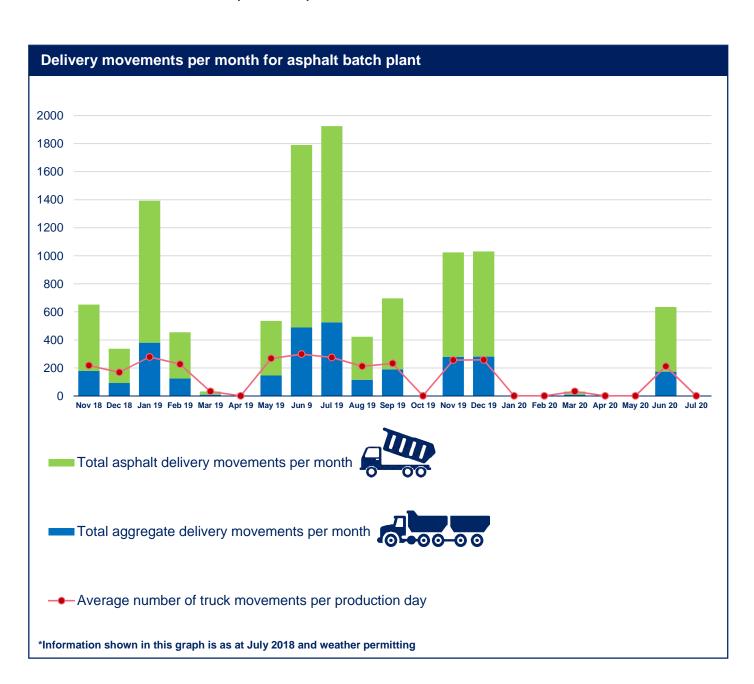

### Previous experience: Asphalt batch plant for Pacific Highway upgrade between Warrell Creek and Nambucca Heads