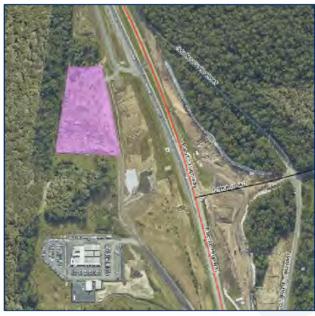

### Previous experience: Asphalt batch plant for Pacific Highway upgrade between Warrell Creek and Nambucca Heads