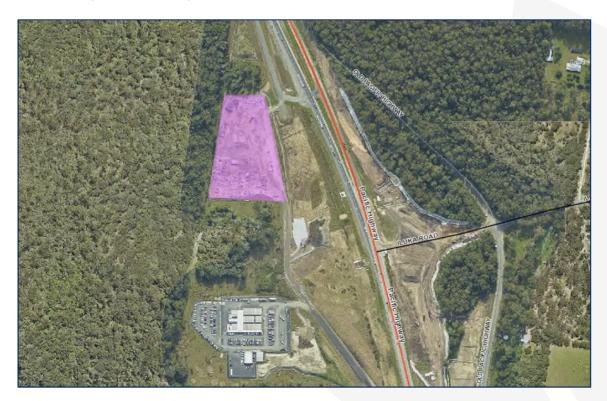

Three sites considered

Woombah

Mororo

**Devils Pulpit** 

#### Woombah site

- No additional clearing required
- Flood immunity of 1 in 100
- Site drains away from sensitive environmental habitats
- Vegetation screening from residents
- Located next to where asphalt is required