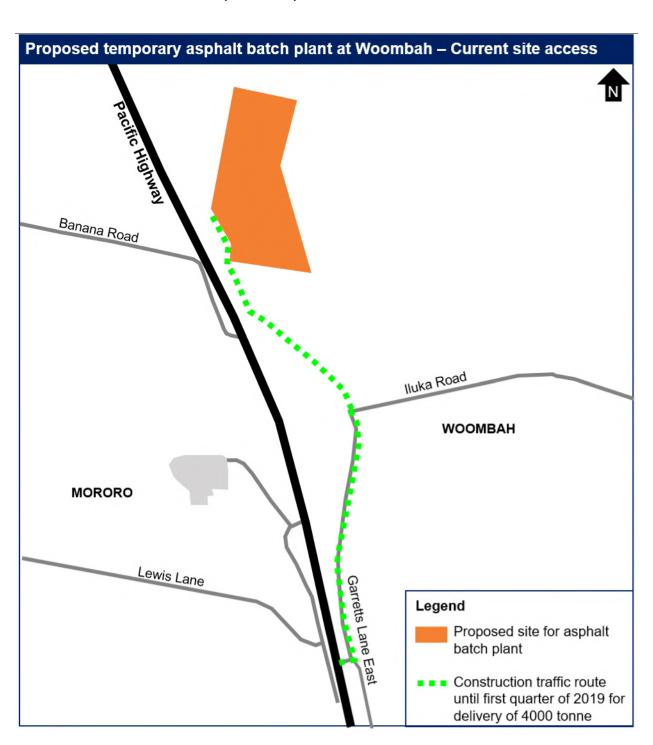

#### Woombah site

- No additional clearing required
- Flood immunity of 1 in 100
- Site drains away from sensitive environmental habitats
- Vegetation screening from residents
- Located next to where asphalt is required

#### Mororo site

- Site will need to be raised 0.5 metres to provide flood immunity of 1 in 20
- Haulage route impacted by local flooding
- Site drains towards protected species habitat and culturally significant area
- No vegetation screening for residents
- Located next to where asphalt is required

#### Devils Pulpit site

- Requires additional clearing
- Flood immunity of 1 in 100
- Site drains towards existing highway on both sides
- Part of the site is being used for concrete batch plant
- 15 kilometres away from where asphalt is required