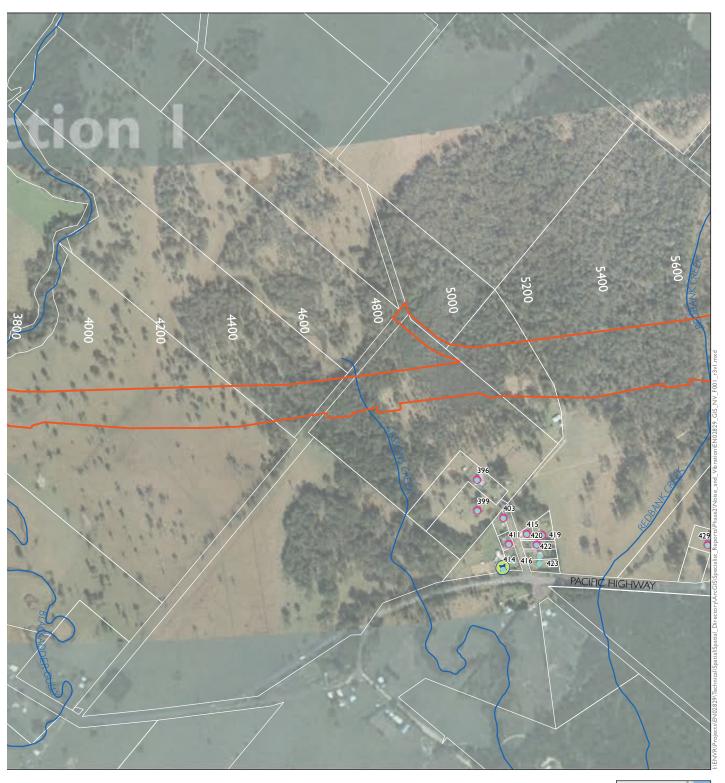

Appendix A. I Proposed operational mitigation - design year

SHEET I of 52

SHEET 2 of 52

Appendix A.3 Proposed operational mitigation - design year The project Receivers with proposed mitigation Upgrade completed to dual carriageway Receiver location Receiver location outside NCA Upgrade under construction Potential low noise pavement (approximate) - subject to detailed design ◆ Logger location