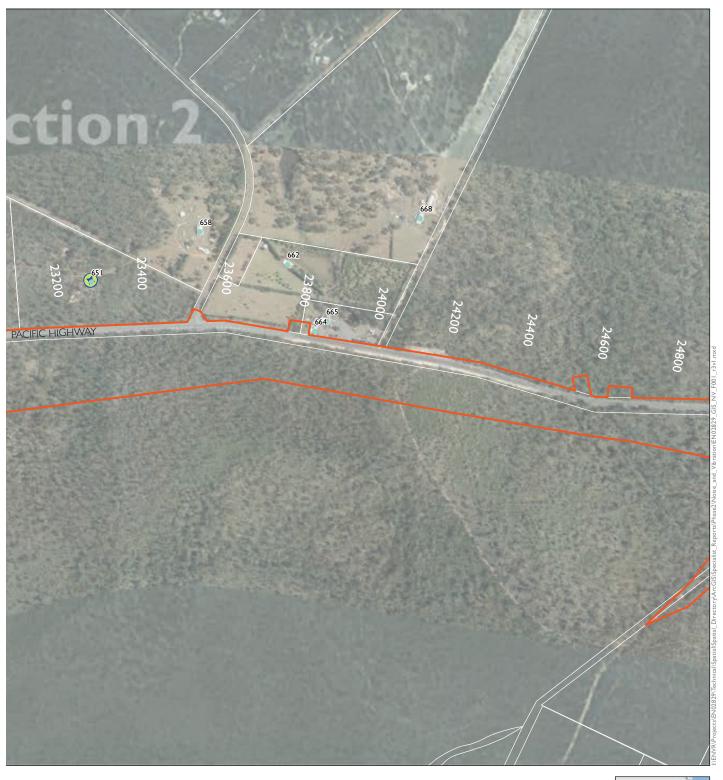

Appendix A.9 Proposed operational mitigation - design year

SHEET 9 of 52

Appendix A.10 Proposed operational mitigation - design year PACIFIC HIGHWAY The project Receivers with proposed mitigation Upgrade completed to dual carriageway Receiver location Receiver location outside NCA Upgrade under construction Potential low noise pavement (approximate) - subject to detailed design ◆ Logger location