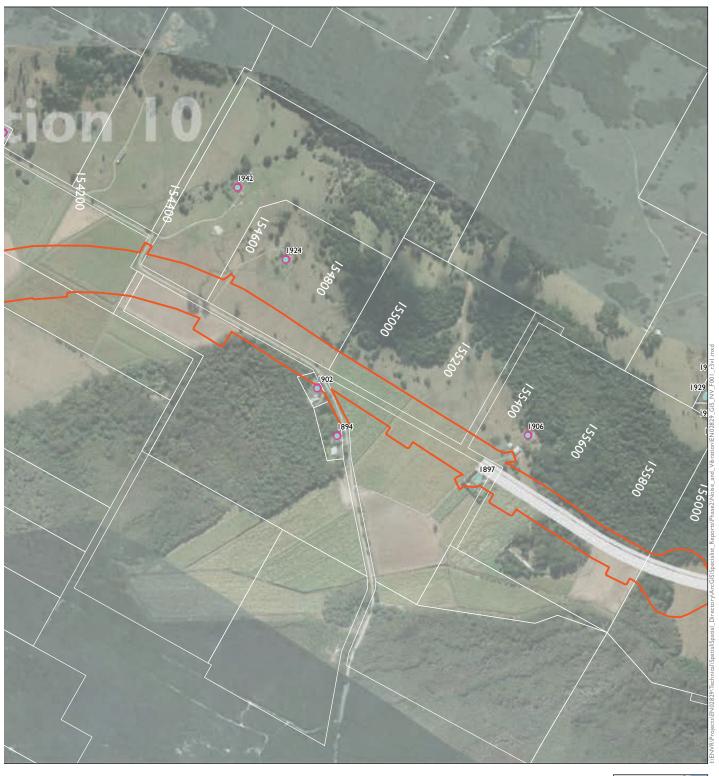

Appendix A.23 Proposed operational mitigation - design year

**SHEET 23 of 52** 

Appendix A.24 Proposed operational mitigation - design year SOUTH ARM ROAD The project Receivers with proposed mitigation Upgrade completed to dual carriageway Receiver location Receiver location outside NCA Upgrade under construction Potential low noise pavement (approximate) - subject to detailed design Logger location

894 SOUTH ARM ROAD The project Receivers with proposed mitigation Upgrade completed to dual carriageway Receiver location Receiver location outside NCA Upgrade under construction Potential low noise pavement (approximate) - subject to detailed design Logger location