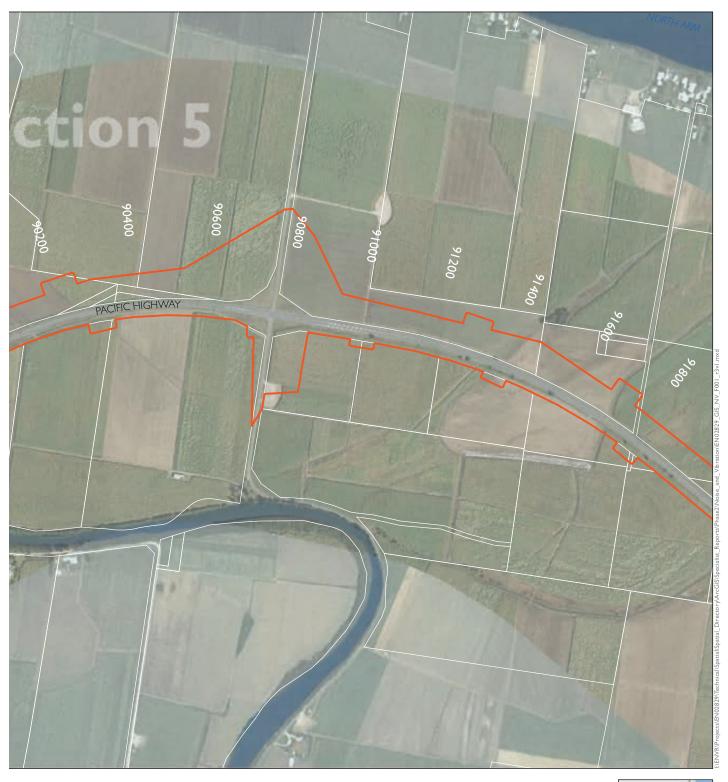

**SHEET 33 of 52** 

Section 6 The project Receivers with proposed mitigation Upgrade completed to dual carriageway Receiver location Receiver location outside NCA Upgrade under construction Potential low noise pavement (approximate) - subject to detailed design Logger location