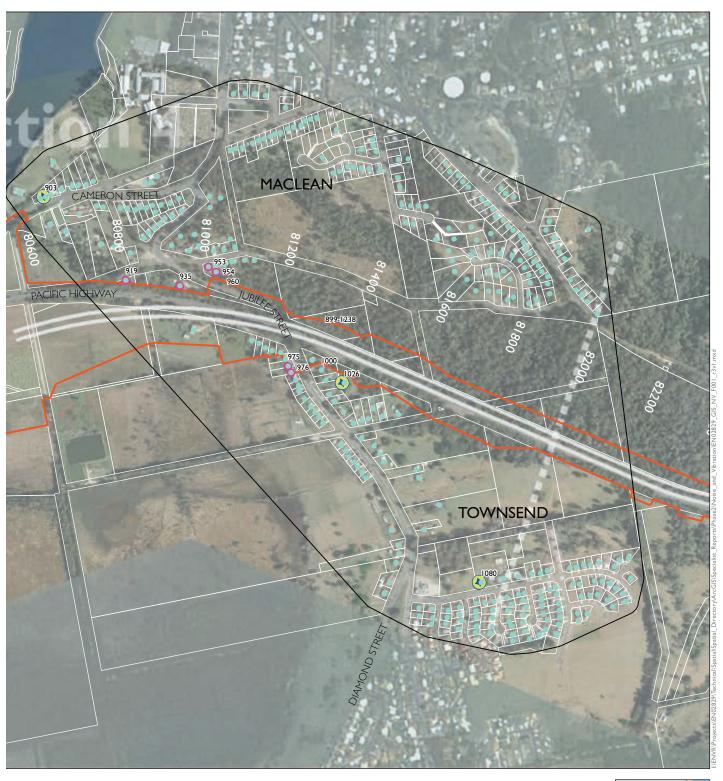

Appendix A.11 Proposed operational mitigation - design year

SHEET 12 of 52

Appendix A. I 3 Proposed operational mitigation - design year The project Receivers with proposed mitigation Upgrade completed to dual carriageway Receiver location Receiver location outside NCA Upgrade under construction Potential low noise pavement (approximate) - subject to detailed design Logger location