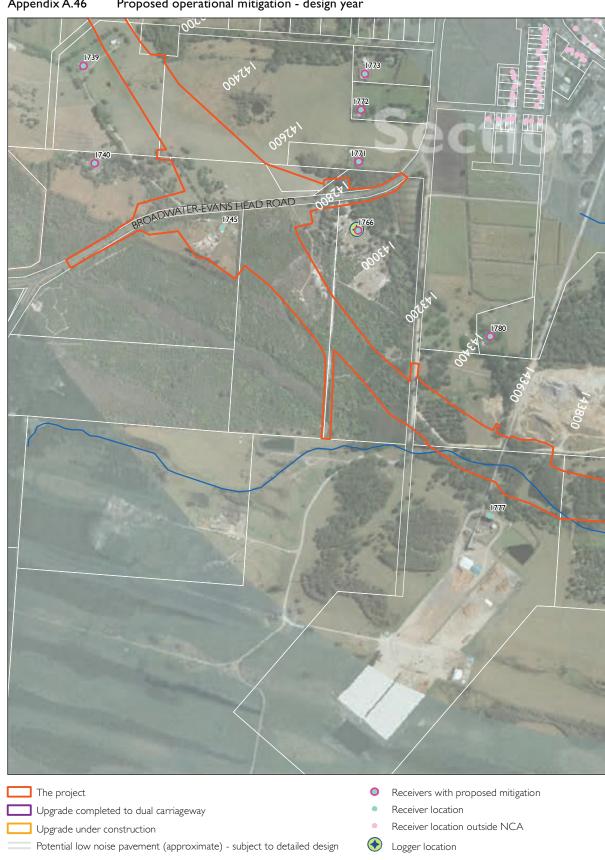

**SHEET 45 of 52** 

Appendix A.46 Proposed operational mitigation - design year

**SHEET 46 of 52** 

Appendix A.47 Proposed operational mitigation - design year The project Receivers with proposed mitigation Upgrade completed to dual carriageway Receiver location Receiver location outside NCA Upgrade under construction Potential low noise pavement (approximate) - subject to detailed design Logger location