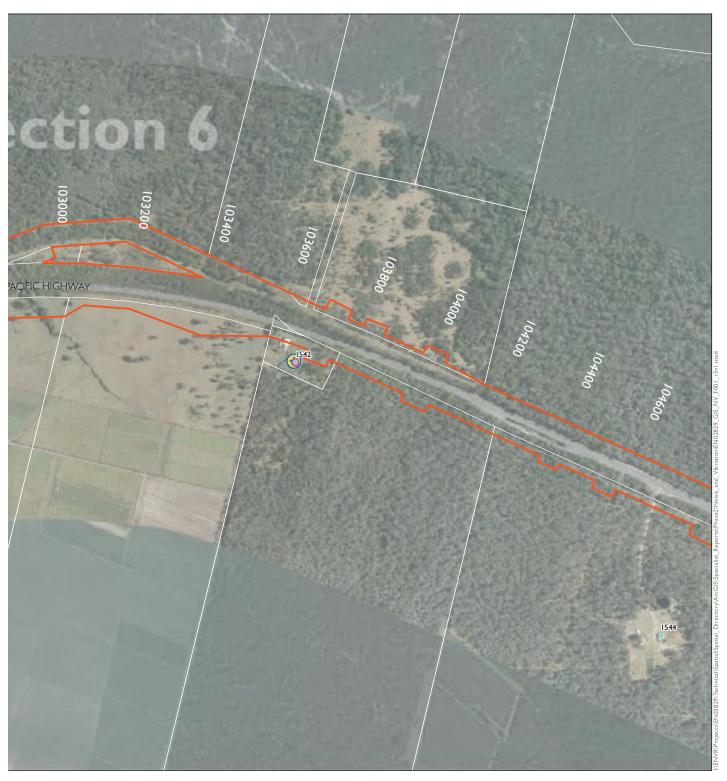

**SHEET 33 of 52** 

Section 6 The project Receivers with proposed mitigation Upgrade completed to dual carriageway Receiver location Receiver location outside NCA Upgrade under construction Potential low noise pavement (approximate) - subject to detailed design Logger location

Appendix A.34 Proposed operational mitigation - design year

The project Receivers with proposed mitigation Upgrade completed to dual carriageway Receiver location Receiver location outside NCA Upgrade under construction Potential low noise pavement (approximate) - subject to detailed design ◆ Logger location