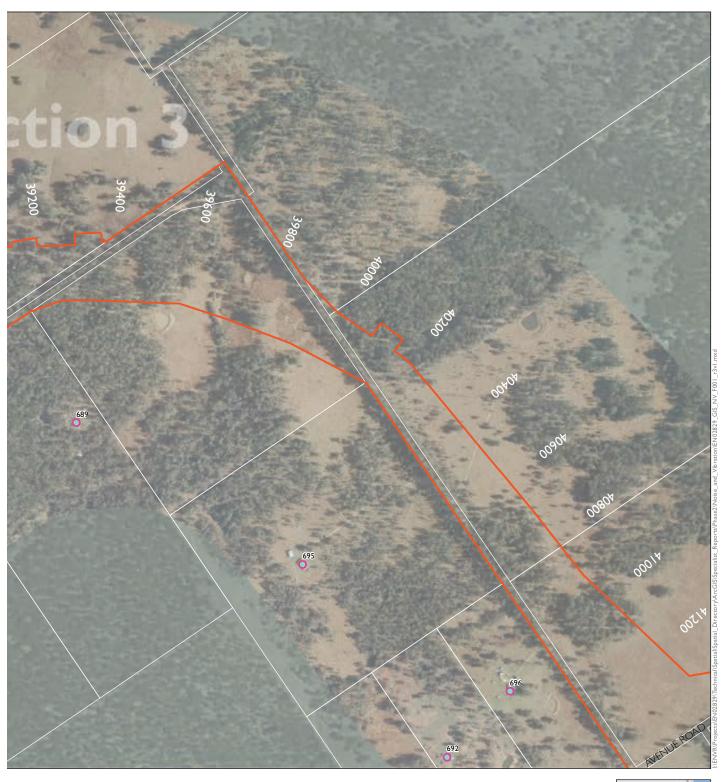

Appendix A.23 Proposed operational mitigation - design year

**SHEET 23 of 52** 

Appendix A.24 Proposed operational mitigation - design year SOUTH ARM ROAD The project Receivers with proposed mitigation Upgrade completed to dual carriageway Receiver location Receiver location outside NCA Upgrade under construction Potential low noise pavement (approximate) - subject to detailed design Logger location

894 SOUTH ARM ROAD The project Receivers with proposed mitigation Upgrade completed to dual carriageway Receiver location Receiver location outside NCA Upgrade under construction Potential low noise pavement (approximate) - subject to detailed design Logger location