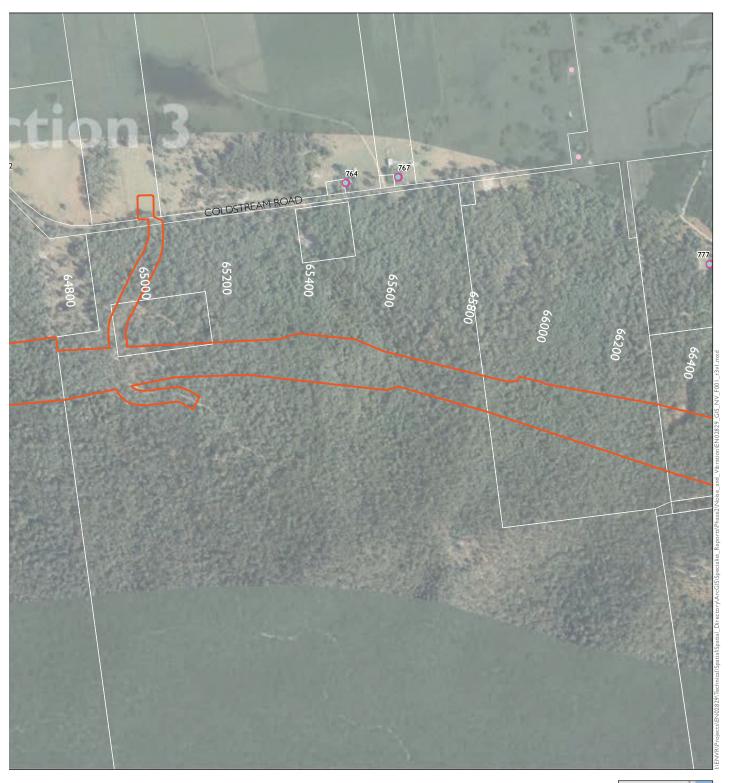

**SHEET 33 of 52** 

Section 6 The project Receivers with proposed mitigation Upgrade completed to dual carriageway Receiver location Receiver location outside NCA Upgrade under construction Potential low noise pavement (approximate) - subject to detailed design Logger location

Appendix A.34 Proposed operational mitigation - design year

The project Receivers with proposed mitigation Upgrade completed to dual carriageway Receiver location Receiver location outside NCA Upgrade under construction Potential low noise pavement (approximate) - subject to detailed design ◆ Logger location