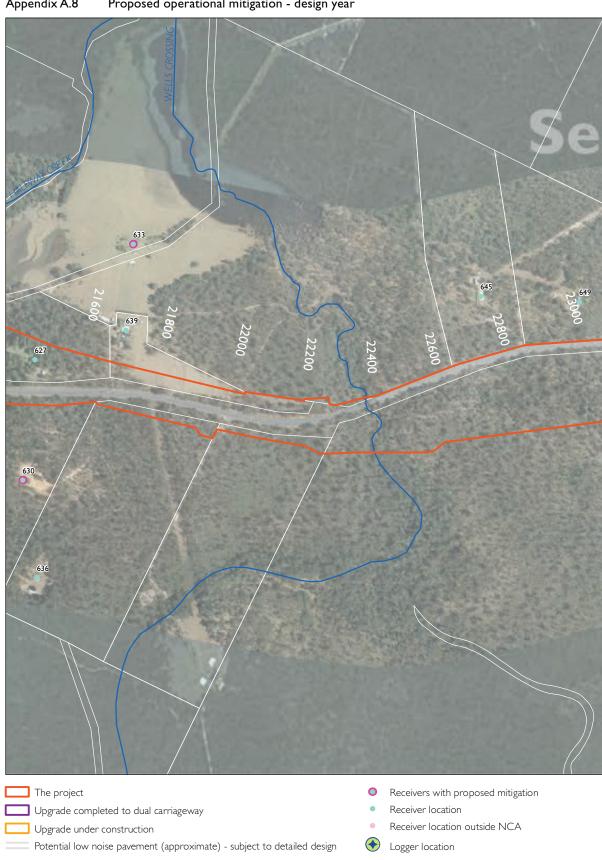

SHEET 7 of 52

Appendix A.8 Proposed operational mitigation - design year

The project Receivers with proposed mitigation Upgrade completed to dual carriageway Receiver location Receiver location outside NCA Upgrade under construction Potential low noise pavement (approximate) - subject to detailed design ◆ Logger location