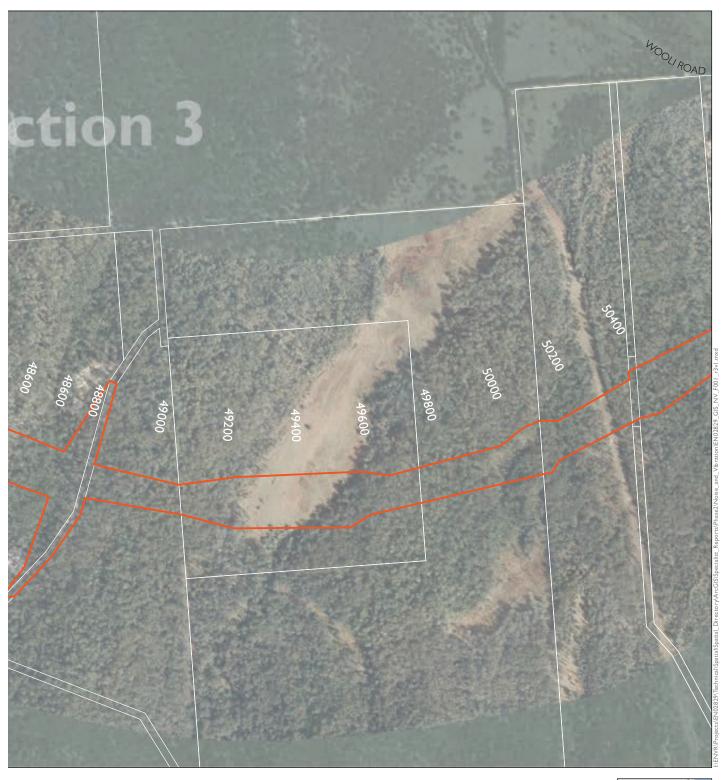

Appendix A. I 6 Proposed operational mitigation - design year

SHEET 16 of 52

Appendix A.17 Proposed operational mitigation - design year WOOLIROAD The project Receivers with proposed mitigation Upgrade completed to dual carriageway Receiver location Receiver location outside NCA Upgrade under construction Potential low noise pavement (approximate) - subject to detailed design Logger location

SHEET 17 of 52

The project Receivers with proposed mitigation Upgrade completed to dual carriageway Receiver location Receiver location outside NCA Upgrade under construction Potential low noise pavement (approximate) - subject to detailed design ◆ Logger location