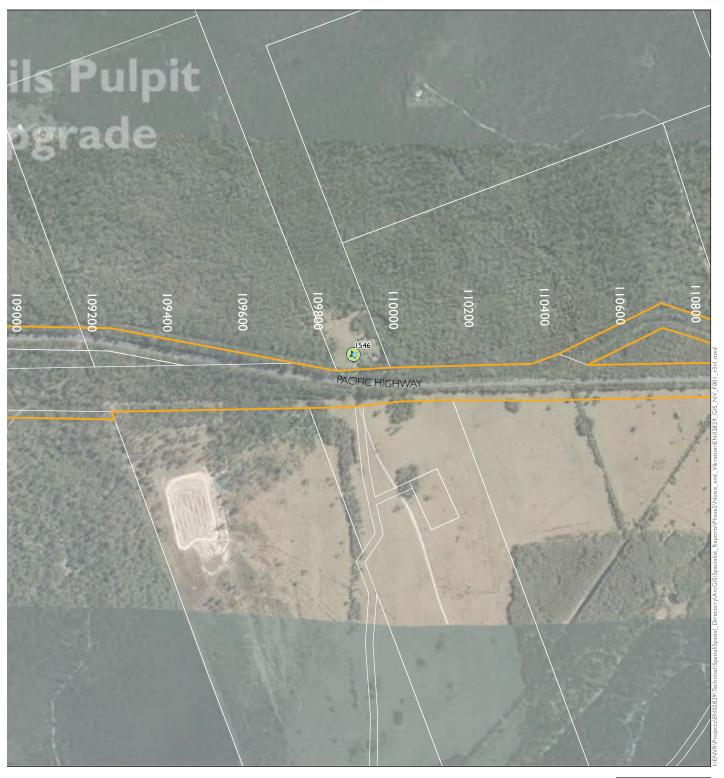

**SHEET 38 of 52** 

Appendix A.39 Proposed operational mitigation - design year NEW ITALY 1562 The project Receivers with proposed mitigation Upgrade completed to dual carriageway Receiver location Receiver location outside NCA Upgrade under construction Potential low noise pavement (approximate) - subject to detailed design Logger location