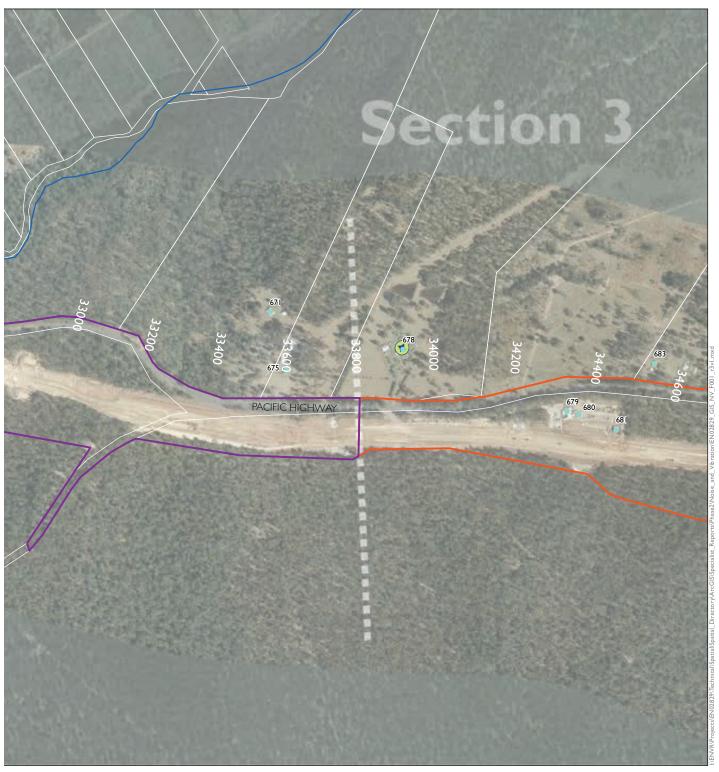

SHEET 3 of 52

Appendix A.4 Proposed operational mitigation - design year

SHEET 4 of 52

Appendix A.5 Proposed operational mitigation - design year PACIFIC HIGHWAY The project Receivers with proposed mitigation Upgrade completed to dual carriageway Receiver location Receiver location outside NCA Upgrade under construction Potential low noise pavement (approximate) - subject to detailed design Logger location

SHEET 5 of 52

PACIFIC HIGHWAY PACIFIC HIGHWAY The project Receivers with proposed mitigation Upgrade completed to dual carriageway Receiver location Receiver location outside NCA Upgrade under construction Potential low noise pavement (approximate) - subject to detailed design ◆ Logger location