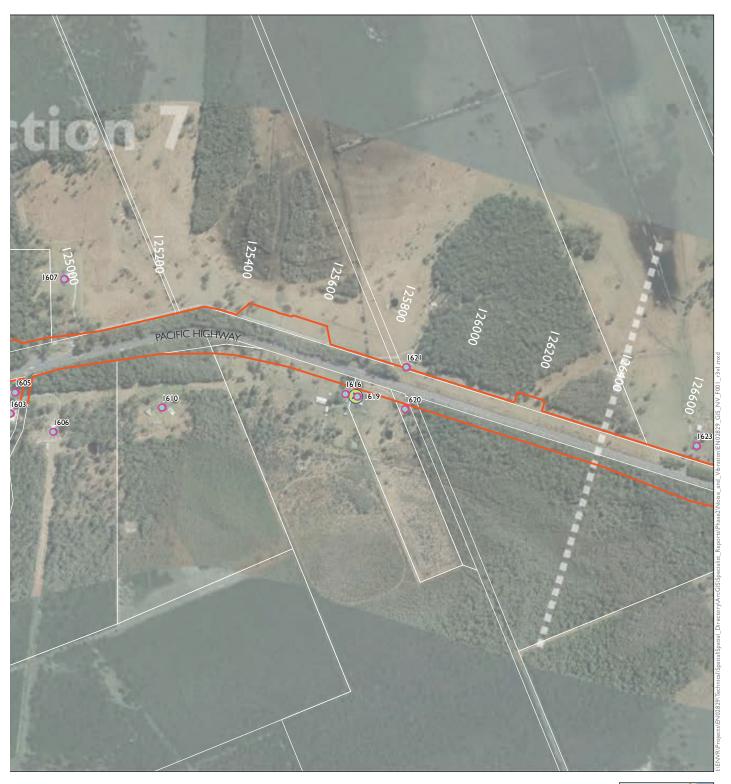

Appendix A.11 Proposed operational mitigation - design year

SHEET 12 of 52

Appendix A. I 3 Proposed operational mitigation - design year The project Receivers with proposed mitigation Upgrade completed to dual carriageway Receiver location Receiver location outside NCA Upgrade under construction Potential low noise pavement (approximate) - subject to detailed design Logger location

**SHEET 13 of 52** 

The project Receivers with proposed mitigation Upgrade completed to dual carriageway Receiver location Receiver location outside NCA Upgrade under construction Potential low noise pavement (approximate) - subject to detailed design Logger location