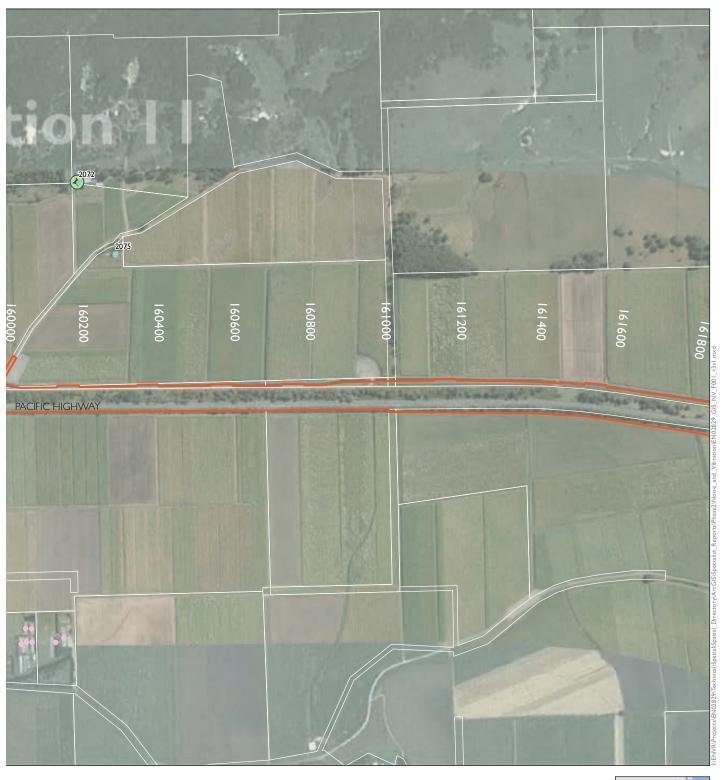

Appendix A.32 Proposed operational mitigation - design year

**SHEET 32 of 52** 

Appendix A.33 Proposed operational mitigation - design year The project Receivers with proposed mitigation Upgrade completed to dual carriageway Receiver location Receiver location outside NCA Upgrade under construction Potential low noise pavement (approximate) - subject to detailed design Logger location