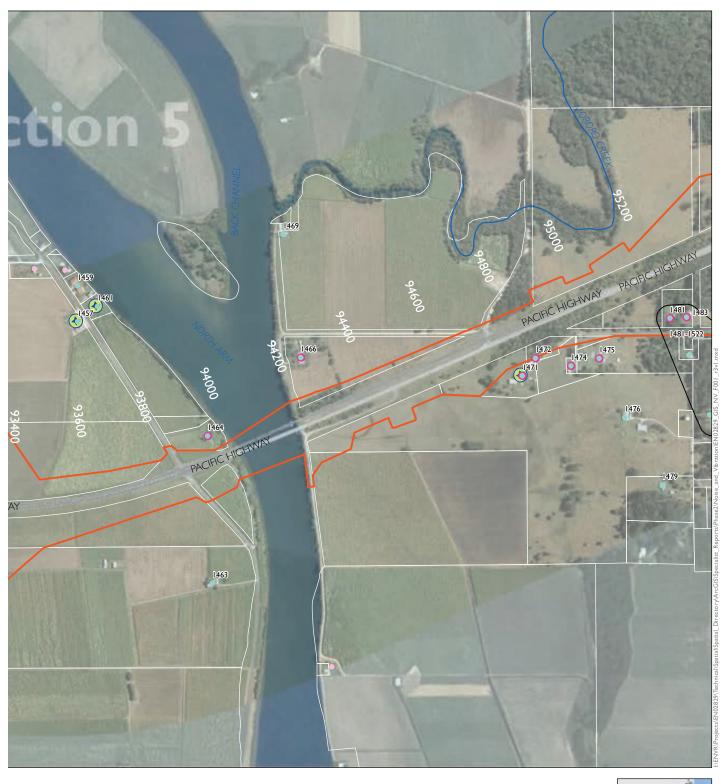

Appendix A.30 Proposed operational mitigation - design year

**SHEET 30 of 52** 

PACIFIC HIGHWAY 1481-1522 The project Receivers with proposed mitigation Upgrade completed to dual carriageway Receiver location Receiver location outside NCA Upgrade under construction Potential low noise pavement (approximate) - subject to detailed design Logger location

Appendix A.3 I Proposed operational mitigation - design year

**SHEET 31 of 52** 

The project Receivers with proposed mitigation Upgrade completed to dual carriageway Receiver location Receiver location outside NCA Upgrade under construction Potential low noise pavement (approximate) - subject to detailed design Logger location