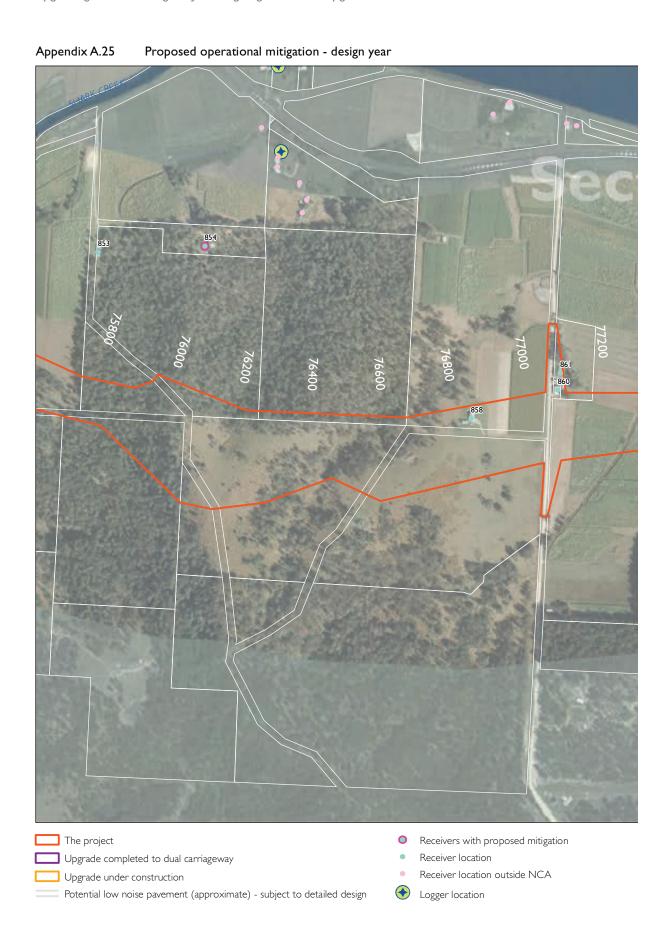

Appendix A.26 Proposed operational mitigation - design year

**SHEET 26 of 52** 

Appendix A.27 Proposed operational mitigation - design year

SHEET 27 of 52

Appendix A.28 Proposed operational mitigation - design year PACIFIC HIGHWAY The project Receivers with proposed mitigation Upgrade completed to dual carriageway Receiver location Receiver location outside NCA Upgrade under construction Potential low noise pavement (approximate) - subject to detailed design Logger location