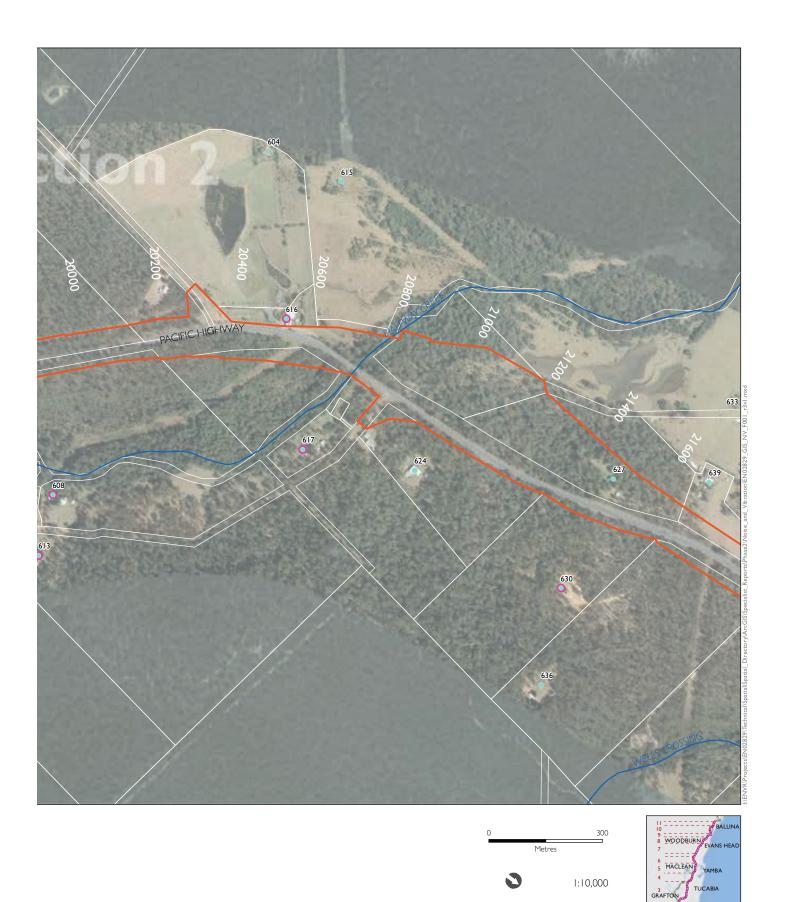

Appendix A. I Proposed operational mitigation - design year

SHEET I of 52

SHEET 2 of 52

Appendix A.3 Proposed operational mitigation - design year The project Receivers with proposed mitigation Upgrade completed to dual carriageway Receiver location Receiver location outside NCA Upgrade under construction Potential low noise pavement (approximate) - subject to detailed design ◆ Logger location