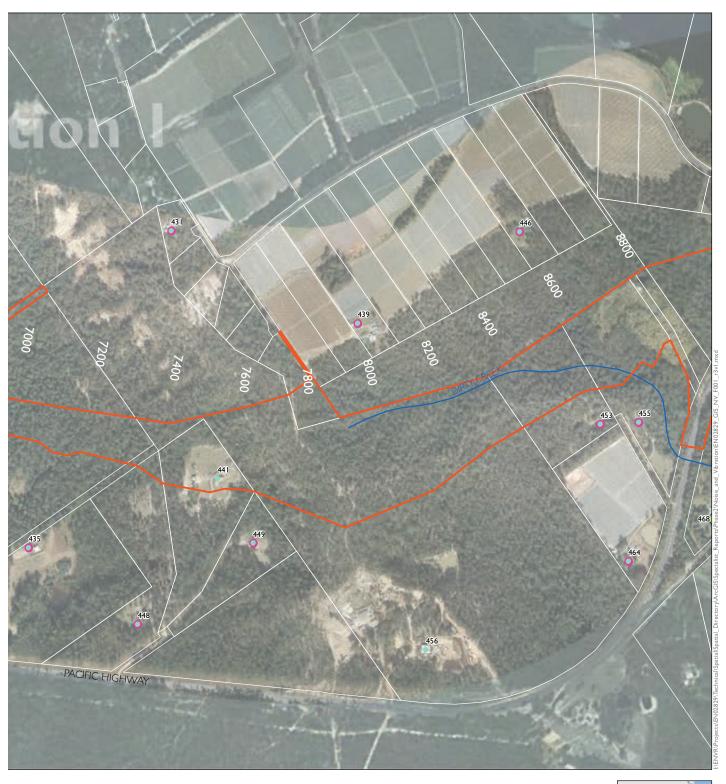

Appendix A. I Proposed operational mitigation - design year

SHEET I of 52

SHEET 2 of 52

Appendix A.3 Proposed operational mitigation - design year The project Receivers with proposed mitigation Upgrade completed to dual carriageway Receiver location Receiver location outside NCA Upgrade under construction Potential low noise pavement (approximate) - subject to detailed design ◆ Logger location

SHEET 3 of 52

Appendix A.4 Proposed operational mitigation - design year

SHEET 4 of 52

Appendix A.5 Proposed operational mitigation - design year PACIFIC HIGHWAY The project Receivers with proposed mitigation Upgrade completed to dual carriageway Receiver location Receiver location outside NCA Upgrade under construction Potential low noise pavement (approximate) - subject to detailed design Logger location