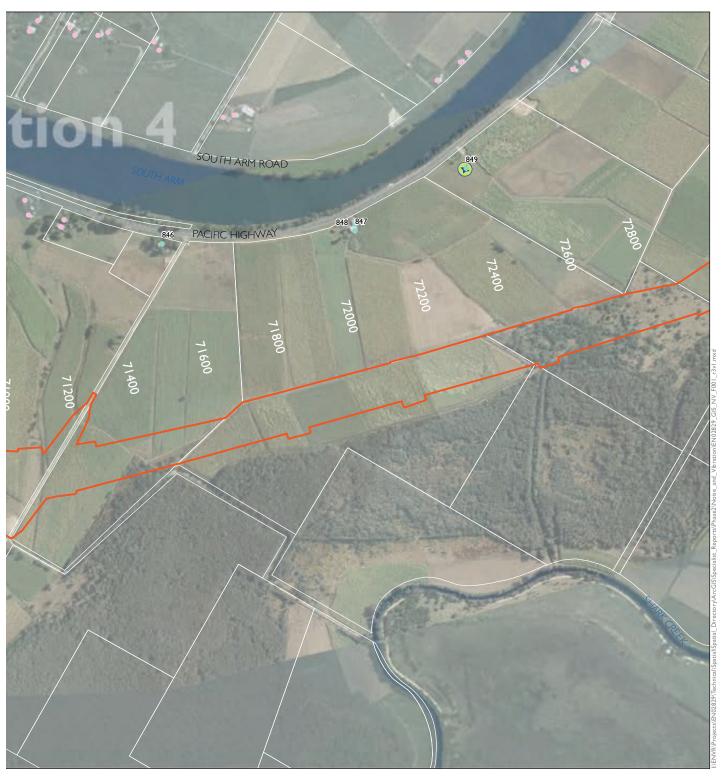

Appendix A.23 Proposed operational mitigation - design year

**SHEET 23 of 52** 

Appendix A.24 Proposed operational mitigation - design year SOUTH ARM ROAD The project Receivers with proposed mitigation Upgrade completed to dual carriageway Receiver location Receiver location outside NCA Upgrade under construction Potential low noise pavement (approximate) - subject to detailed design Logger location

894 SOUTH ARM ROAD The project Receivers with proposed mitigation Upgrade completed to dual carriageway Receiver location Receiver location outside NCA Upgrade under construction Potential low noise pavement (approximate) - subject to detailed design Logger location