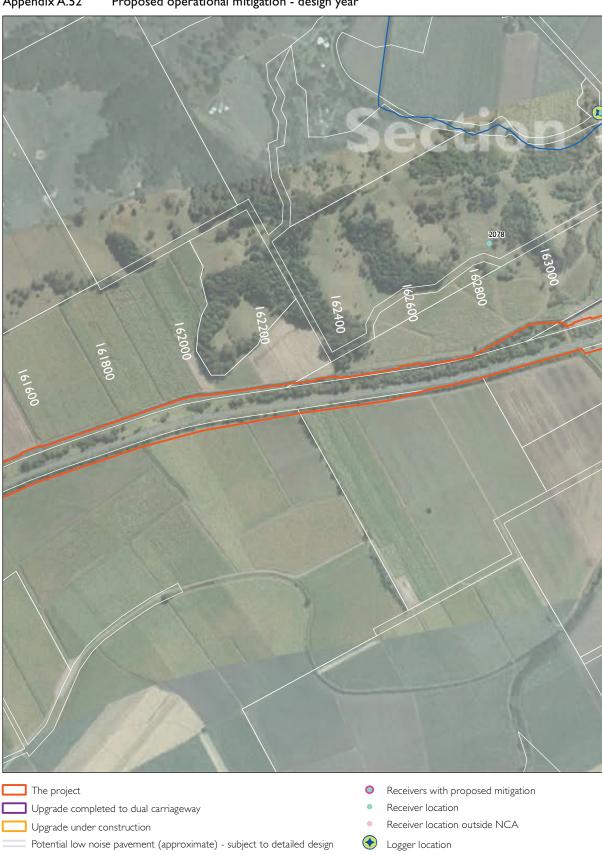

Appendix A.32 Proposed operational mitigation - design year

**SHEET 32 of 52** 

Appendix A.33 Proposed operational mitigation - design year The project Receivers with proposed mitigation Upgrade completed to dual carriageway Receiver location Receiver location outside NCA Upgrade under construction Potential low noise pavement (approximate) - subject to detailed design Logger location