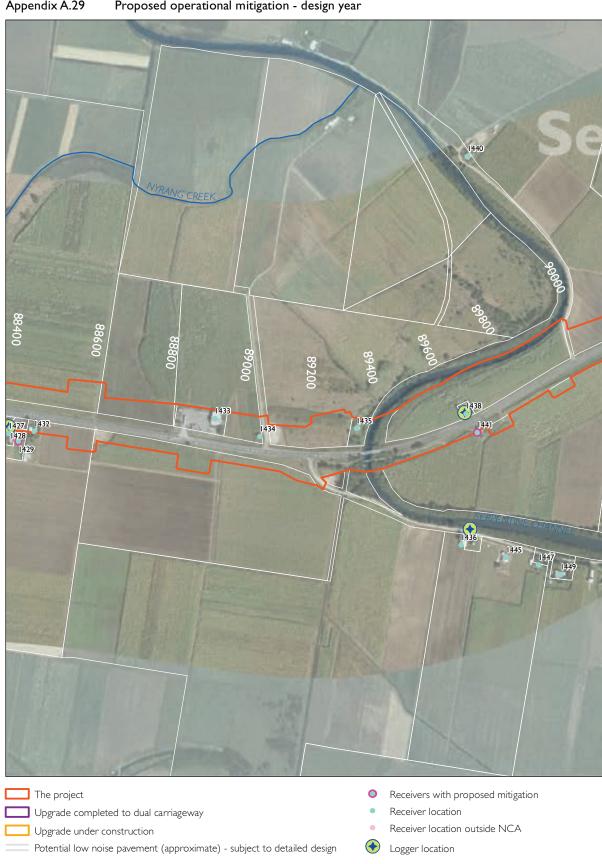

**SHEET 28 of 52** 

Appendix A.29 Proposed operational mitigation - design year

SHEET 29 of 52

PACIFIC HIGHWA The project Receivers with proposed mitigation Upgrade completed to dual carriageway Receiver location Receiver location outside NCA Upgrade under construction Potential low noise pavement (approximate) - subject to detailed design Logger location