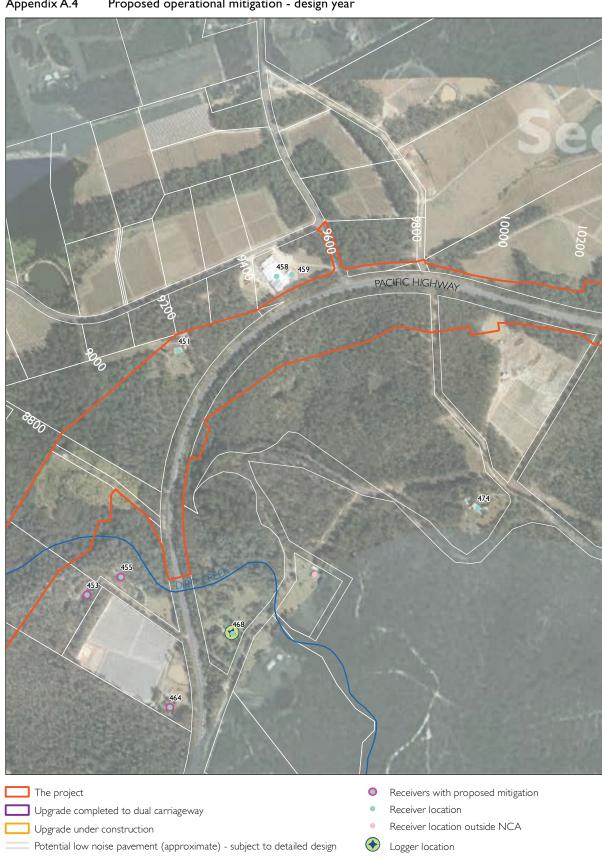

SHEET 3 of 52

Appendix A.4 Proposed operational mitigation - design year

SHEET 4 of 52

Appendix A.5 Proposed operational mitigation - design year PACIFIC HIGHWAY The project Receivers with proposed mitigation Upgrade completed to dual carriageway Receiver location Receiver location outside NCA Upgrade under construction Potential low noise pavement (approximate) - subject to detailed design Logger location