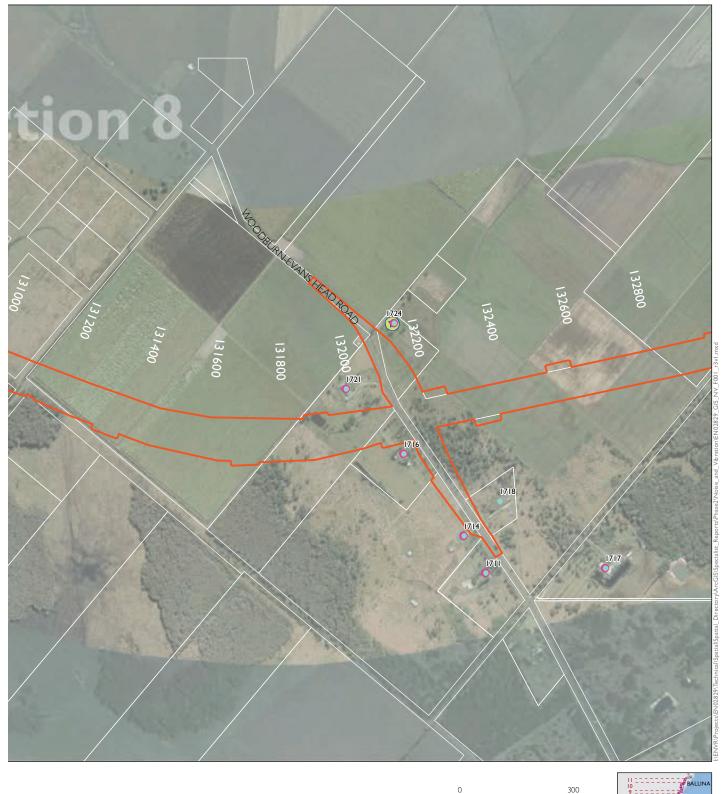

SHEET 7 of 52

Appendix A.8 Proposed operational mitigation - design year

The project Receivers with proposed mitigation Upgrade completed to dual carriageway Receiver location Receiver location outside NCA Upgrade under construction Potential low noise pavement (approximate) - subject to detailed design ◆ Logger location