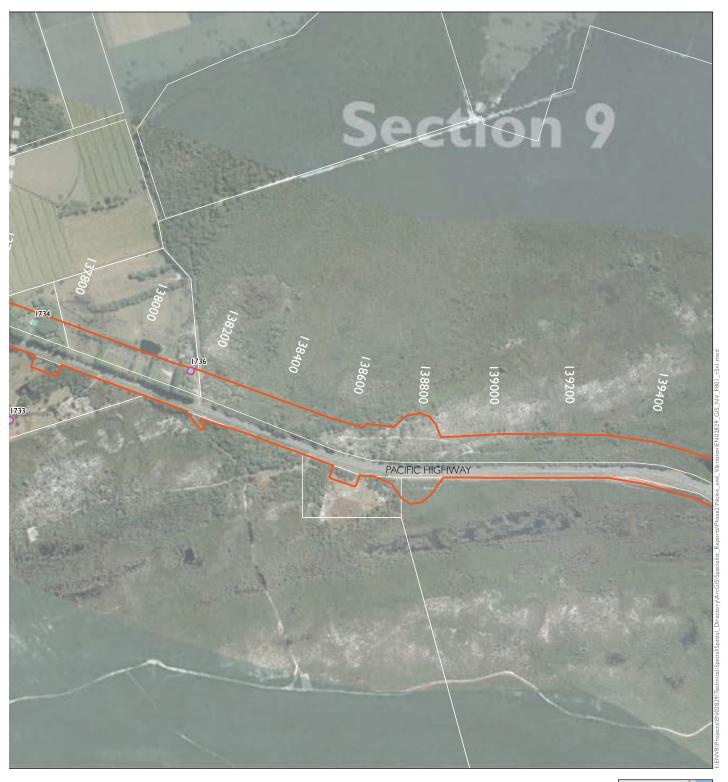

Appendix A.9 Proposed operational mitigation - design year

SHEET 9 of 52

Appendix A.10 Proposed operational mitigation - design year PACIFIC HIGHWAY The project Receivers with proposed mitigation Upgrade completed to dual carriageway Receiver location Receiver location outside NCA Upgrade under construction Potential low noise pavement (approximate) - subject to detailed design ◆ Logger location