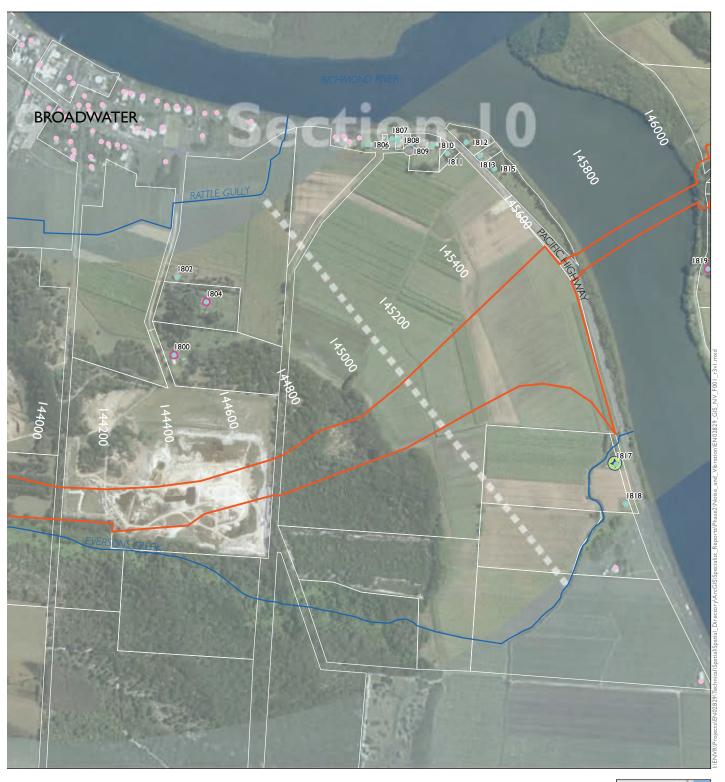

Appendix A.9 Proposed operational mitigation - design year

SHEET 9 of 52

Appendix A.10 Proposed operational mitigation - design year PACIFIC HIGHWAY The project Receivers with proposed mitigation Upgrade completed to dual carriageway Receiver location Receiver location outside NCA Upgrade under construction Potential low noise pavement (approximate) - subject to detailed design ◆ Logger location

SHEET 10 of 52

The project Receivers with proposed mitigation Upgrade completed to dual carriageway Receiver location Receiver location outside NCA Upgrade under construction Potential low noise pavement (approximate) - subject to detailed design Logger location