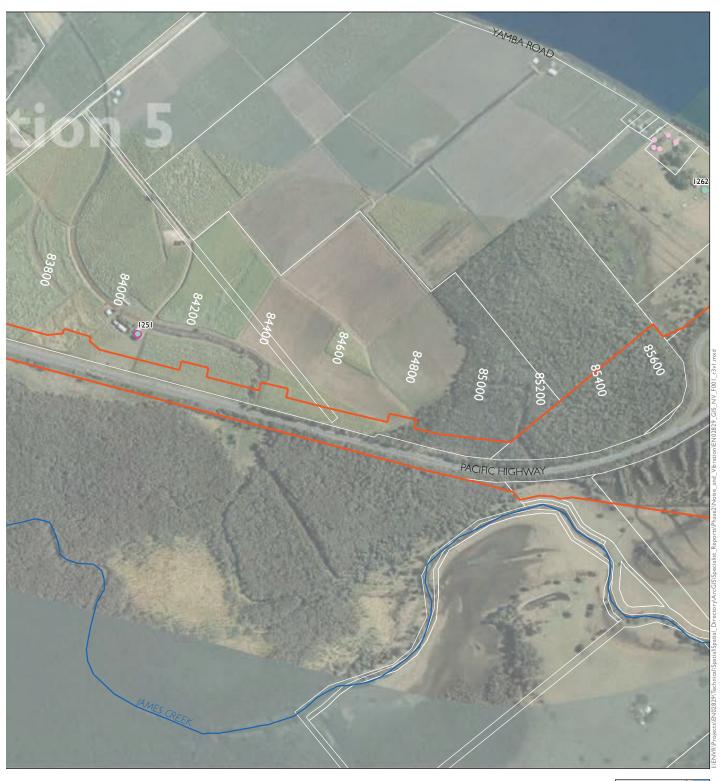

Appendix A.26 Proposed operational mitigation - design year

**SHEET 26 of 52** 

Appendix A.27 Proposed operational mitigation - design year

SHEET 27 of 52

Appendix A.28 Proposed operational mitigation - design year PACIFIC HIGHWAY The project Receivers with proposed mitigation Upgrade completed to dual carriageway Receiver location Receiver location outside NCA Upgrade under construction Potential low noise pavement (approximate) - subject to detailed design Logger location