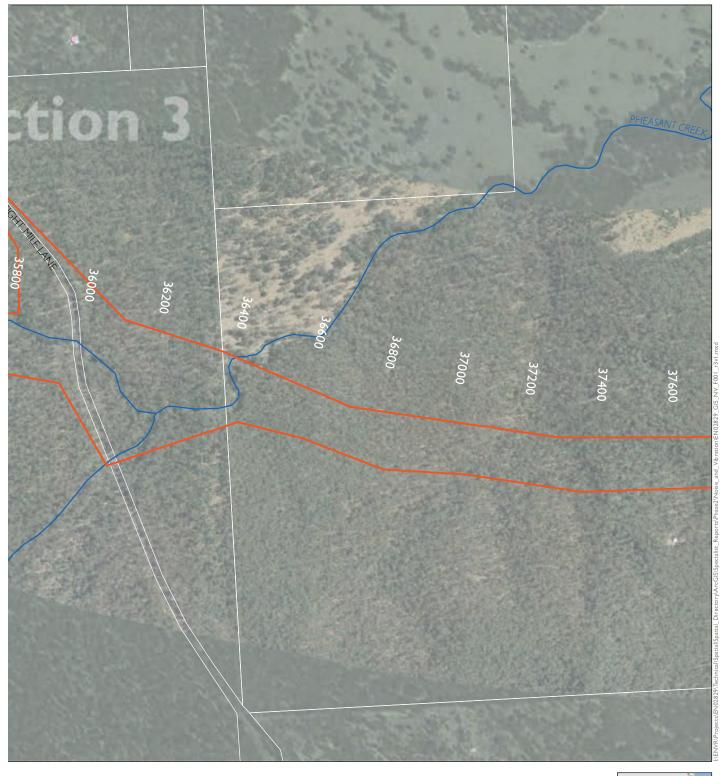

**SHEET 33 of 52** 

Section 6 The project Receivers with proposed mitigation Upgrade completed to dual carriageway Receiver location Receiver location outside NCA Upgrade under construction Potential low noise pavement (approximate) - subject to detailed design Logger location