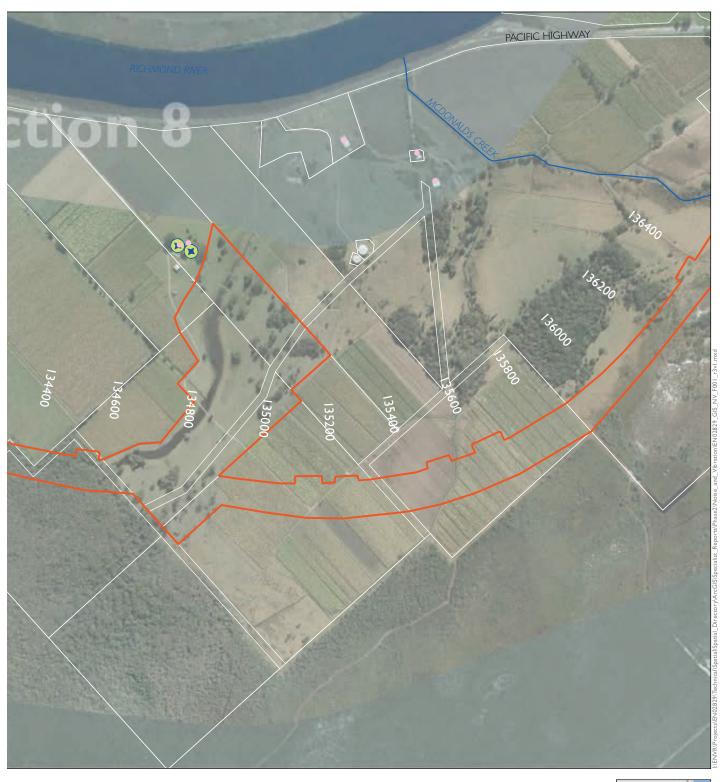

SHEET 7 of 52

Appendix A.8 Proposed operational mitigation - design year

The project Receivers with proposed mitigation Upgrade completed to dual carriageway Receiver location Receiver location outside NCA Upgrade under construction Potential low noise pavement (approximate) - subject to detailed design ◆ Logger location