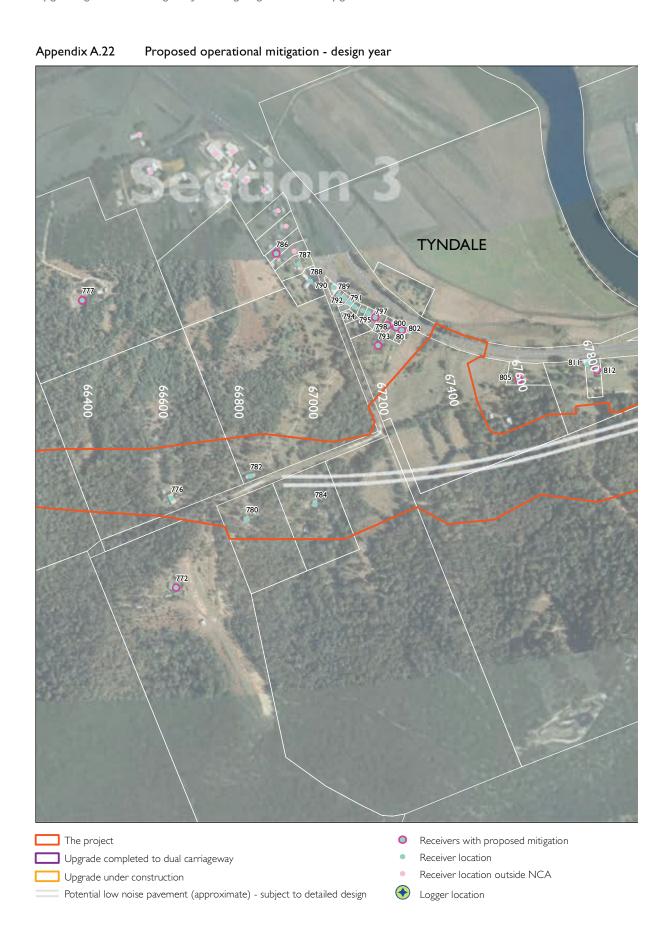

Appendix A.23 Proposed operational mitigation - design year

**SHEET 23 of 52** 

Appendix A.24 Proposed operational mitigation - design year SOUTH ARM ROAD The project Receivers with proposed mitigation Upgrade completed to dual carriageway Receiver location Receiver location outside NCA Upgrade under construction Potential low noise pavement (approximate) - subject to detailed design Logger location