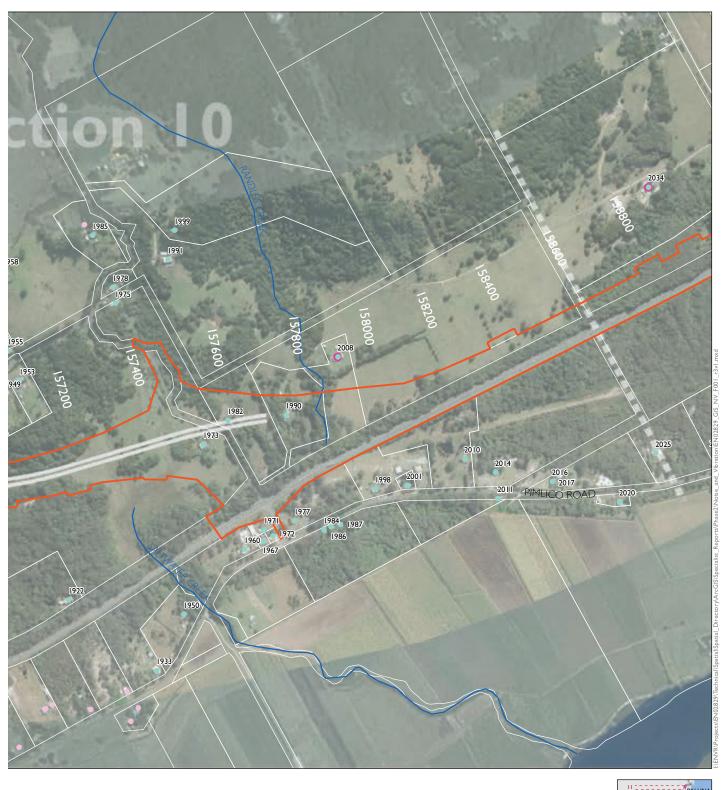

**SHEET 38 of 52** 

Appendix A.39 Proposed operational mitigation - design year NEW ITALY 1562 The project Receivers with proposed mitigation Upgrade completed to dual carriageway Receiver location Receiver location outside NCA Upgrade under construction Potential low noise pavement (approximate) - subject to detailed design Logger location

1:10,000

The project Receivers with proposed mitigation Upgrade completed to dual carriageway Receiver location Receiver location outside NCA Upgrade under construction Potential low noise pavement (approximate) - subject to detailed design Logger location