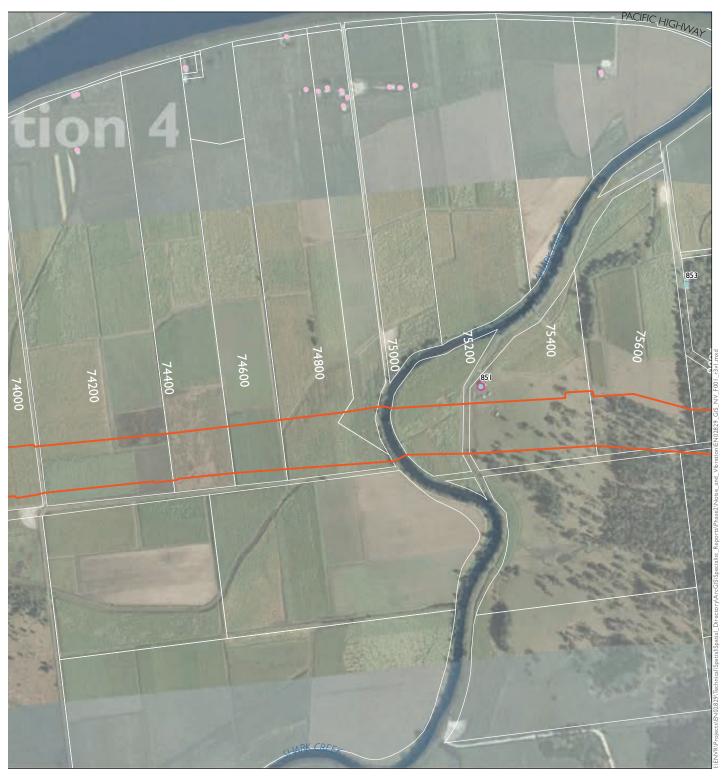

Appendix A.23 Proposed operational mitigation - design year

**SHEET 23 of 52** 

Appendix A.24 Proposed operational mitigation - design year SOUTH ARM ROAD The project Receivers with proposed mitigation Upgrade completed to dual carriageway Receiver location Receiver location outside NCA Upgrade under construction Potential low noise pavement (approximate) - subject to detailed design Logger location

894 SOUTH ARM ROAD The project Receivers with proposed mitigation Upgrade completed to dual carriageway Receiver location Receiver location outside NCA Upgrade under construction Potential low noise pavement (approximate) - subject to detailed design Logger location