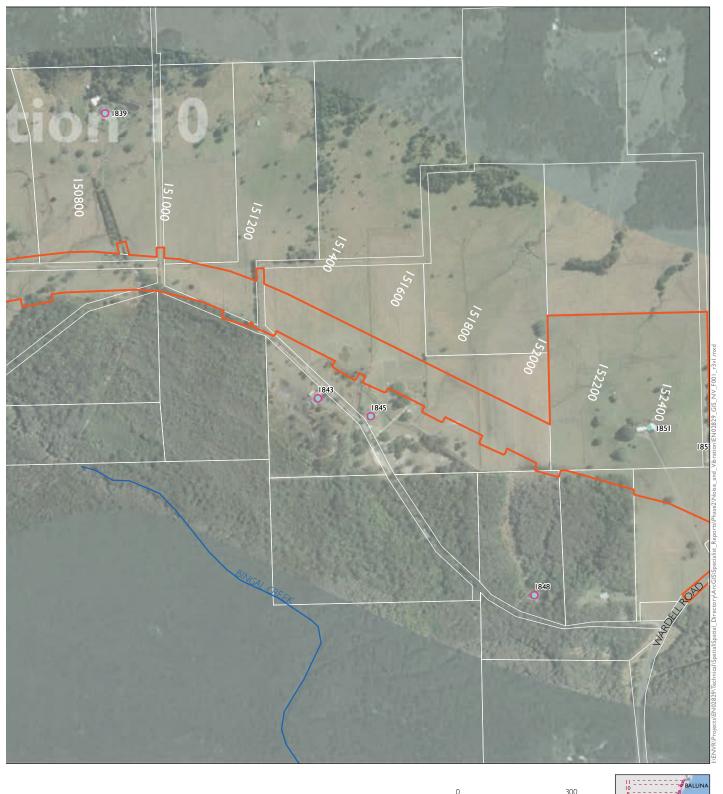

Appendix A.48 Proposed operational mitigation - design year

1:10,000

**SHEET 50 of 52** 

2064 2025 The project Receivers with proposed mitigation Upgrade completed to dual carriageway Receiver location Receiver location outside NCA Upgrade under construction Potential low noise pavement (approximate) - subject to detailed design Logger location