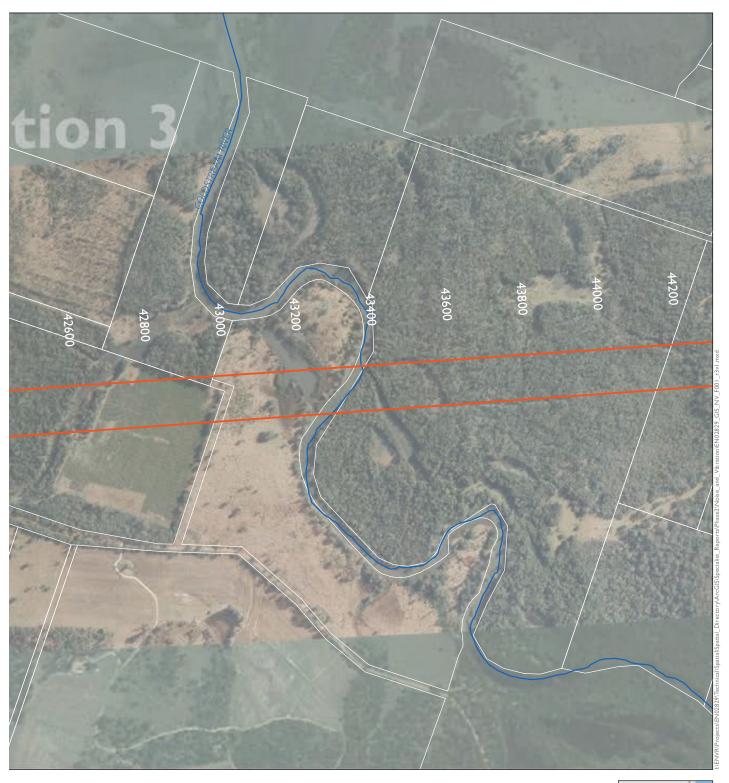

Appendix A.23 Proposed operational mitigation - design year

**SHEET 23 of 52** 

Appendix A.24 Proposed operational mitigation - design year SOUTH ARM ROAD The project Receivers with proposed mitigation Upgrade completed to dual carriageway Receiver location Receiver location outside NCA Upgrade under construction Potential low noise pavement (approximate) - subject to detailed design Logger location

894 SOUTH ARM ROAD The project Receivers with proposed mitigation Upgrade completed to dual carriageway Receiver location Receiver location outside NCA Upgrade under construction Potential low noise pavement (approximate) - subject to detailed design Logger location