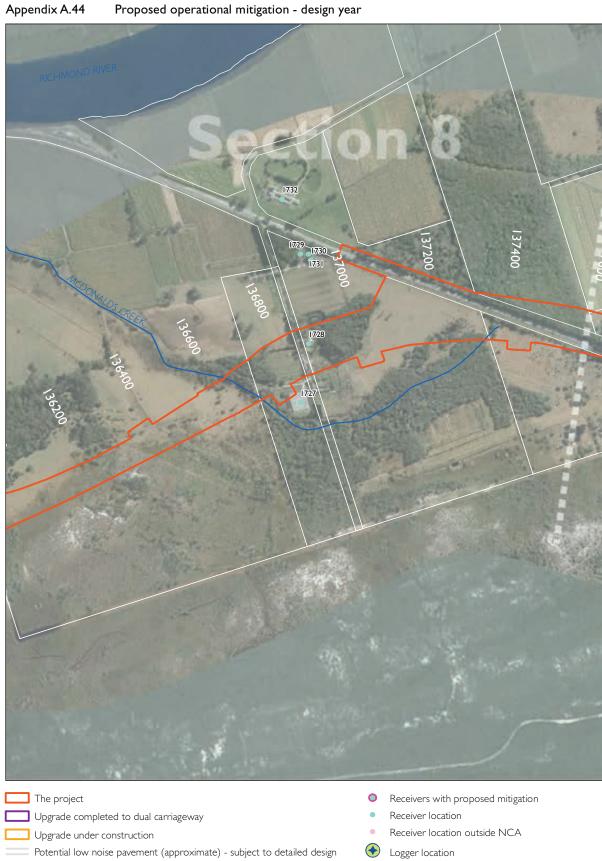

Appendix A.43 Proposed operational mitigation - design year

**SHEET 43 of 52** 

SHEET 44 of 52

Appendix A.45 Proposed operational mitigation - design year PACIFIC HIGHWAY The project Receivers with proposed mitigation Upgrade completed to dual carriageway Receiver location Receiver location outside NCA Upgrade under construction Potential low noise pavement (approximate) - subject to detailed design Logger location