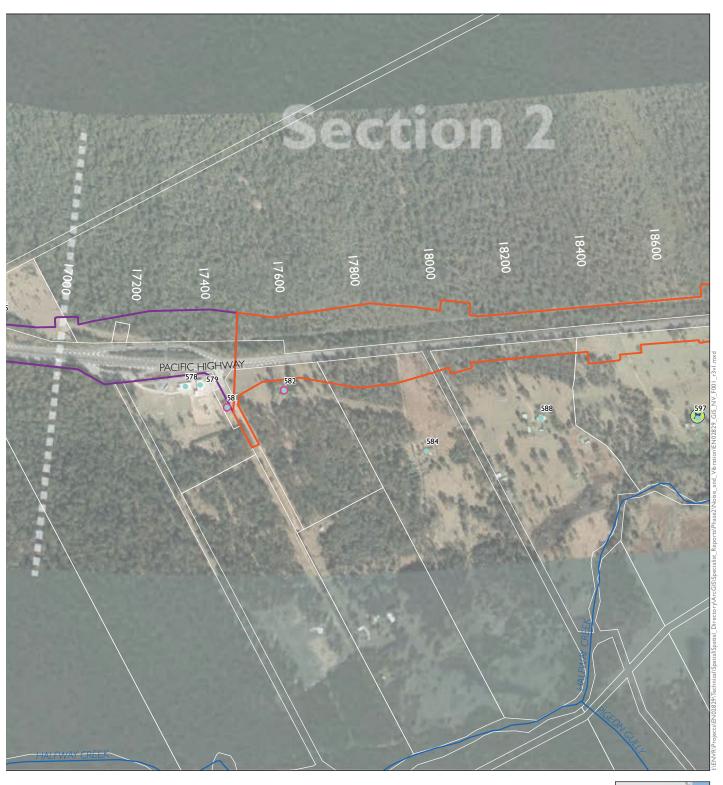

Appendix A.18 Proposed operational mitigation - design year

**SHEET 18 of 52** 

TUCABIA-TYNDALE ROAD The project Receivers with proposed mitigation Upgrade completed to dual carriageway Receiver location Receiver location outside NCA Upgrade under construction Potential low noise pavement (approximate) - subject to detailed design Logger location