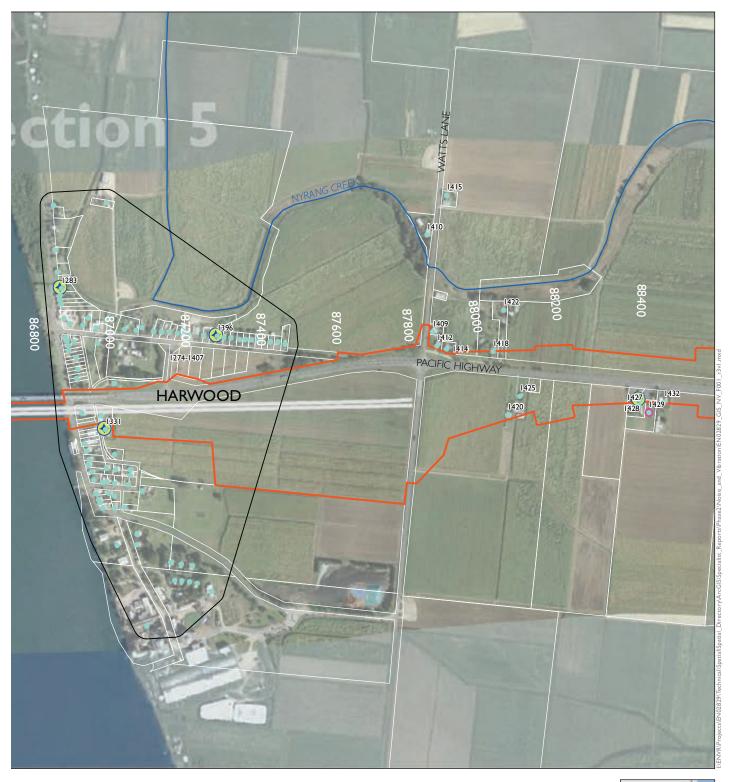

## Appendix A – Operational figures 2026 night-time

**Receiver Locations** 

PACIFIC HIGHWAY ARRAWARRA The project Receivers with proposed mitigation Receiver location Upgrade completed to dual carriageway Receiver location outside NCA Upgrade under construction Potential low noise pavement (approximate) - subject to detailed design Logger location