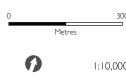

894 SOUTH ARM ROAD The project Receivers with proposed mitigation Upgrade completed to dual carriageway Receiver location Receiver location outside NCA Upgrade under construction Potential low noise pavement (approximate) - subject to detailed design Logger location

Appendix A.26 Proposed operational mitigation - design year

**SHEET 26 of 52** 

Appendix A.27 Proposed operational mitigation - design year

SHEET 27 of 52

Appendix A.28 Proposed operational mitigation - design year PACIFIC HIGHWAY The project Receivers with proposed mitigation Upgrade completed to dual carriageway Receiver location Receiver location outside NCA Upgrade under construction Potential low noise pavement (approximate) - subject to detailed design Logger location