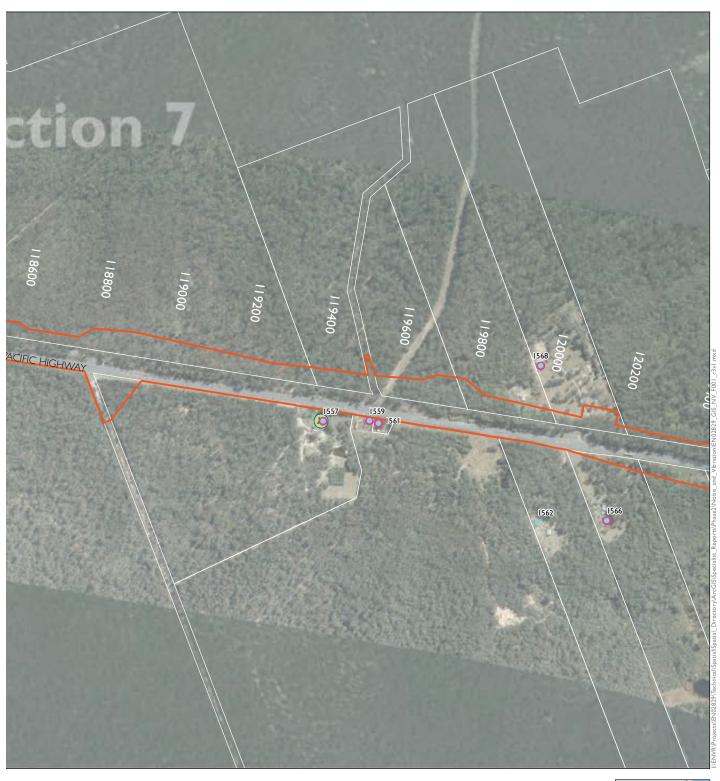

**SHEET 38 of 52** 

Appendix A.39 Proposed operational mitigation - design year NEW ITALY 1562 The project Receivers with proposed mitigation Upgrade completed to dual carriageway Receiver location Receiver location outside NCA Upgrade under construction Potential low noise pavement (approximate) - subject to detailed design Logger location

1:10,000

The project Receivers with proposed mitigation Upgrade completed to dual carriageway Receiver location Receiver location outside NCA Upgrade under construction Potential low noise pavement (approximate) - subject to detailed design Logger location