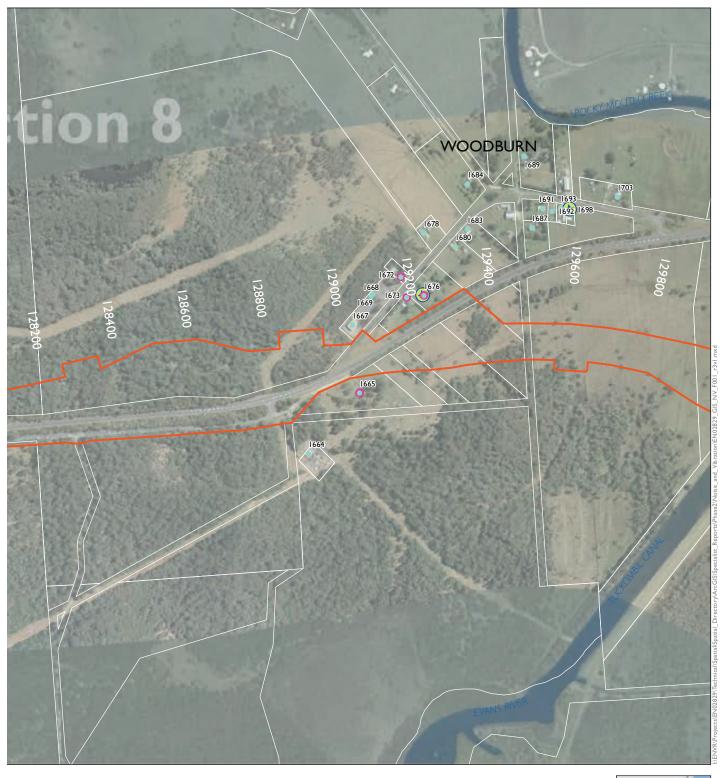

SHEET 7 of 52

Appendix A.8 Proposed operational mitigation - design year

The project Receivers with proposed mitigation Upgrade completed to dual carriageway Receiver location Receiver location outside NCA Upgrade under construction Potential low noise pavement (approximate) - subject to detailed design ◆ Logger location