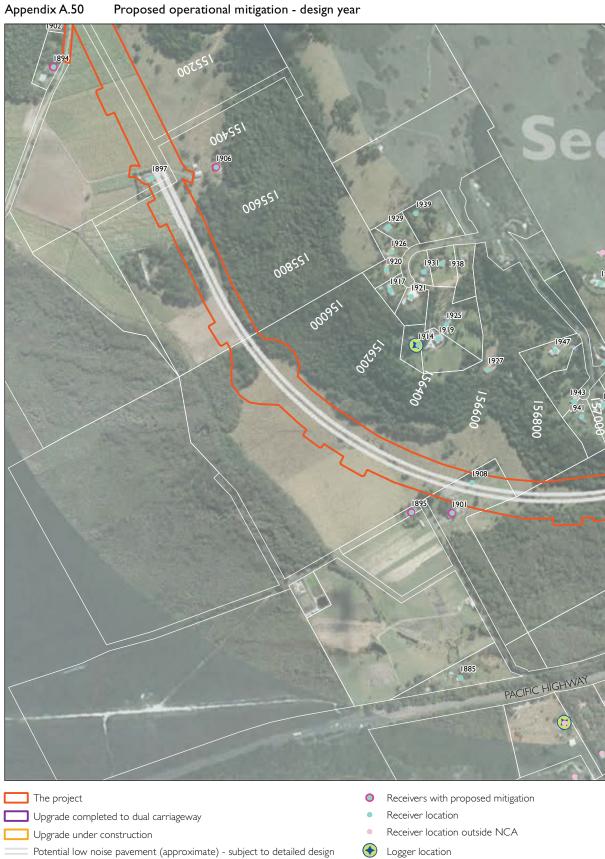

Appendix A.23 Proposed operational mitigation - design year

**SHEET 23 of 52** 

Appendix A.24 Proposed operational mitigation - design year SOUTH ARM ROAD The project Receivers with proposed mitigation Upgrade completed to dual carriageway Receiver location Receiver location outside NCA Upgrade under construction Potential low noise pavement (approximate) - subject to detailed design Logger location

894 SOUTH ARM ROAD The project Receivers with proposed mitigation Upgrade completed to dual carriageway Receiver location Receiver location outside NCA Upgrade under construction Potential low noise pavement (approximate) - subject to detailed design Logger location