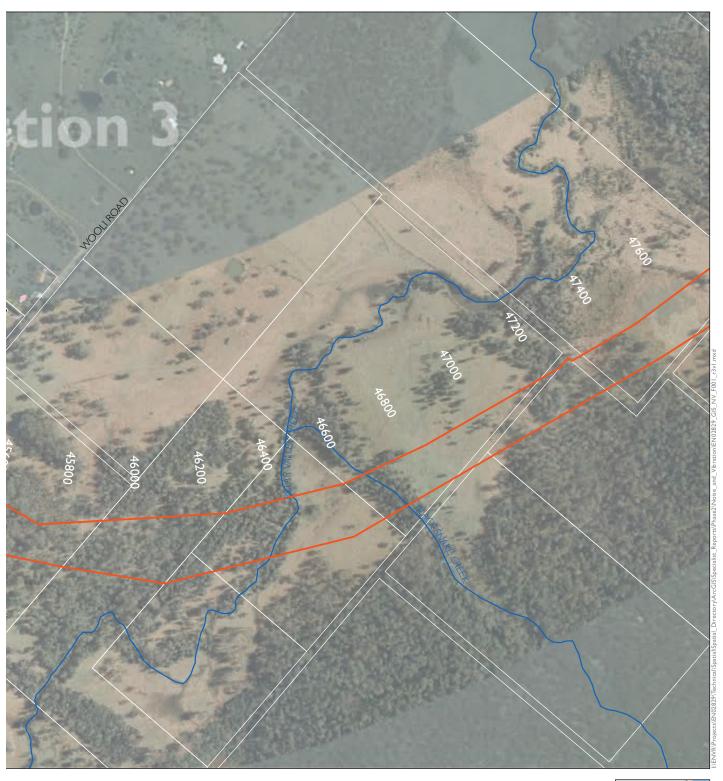

Appendix A. I 6 Proposed operational mitigation - design year

SHEET 16 of 52

Appendix A.17 Proposed operational mitigation - design year WOOLIROAD The project Receivers with proposed mitigation Upgrade completed to dual carriageway Receiver location Receiver location outside NCA Upgrade under construction Potential low noise pavement (approximate) - subject to detailed design Logger location