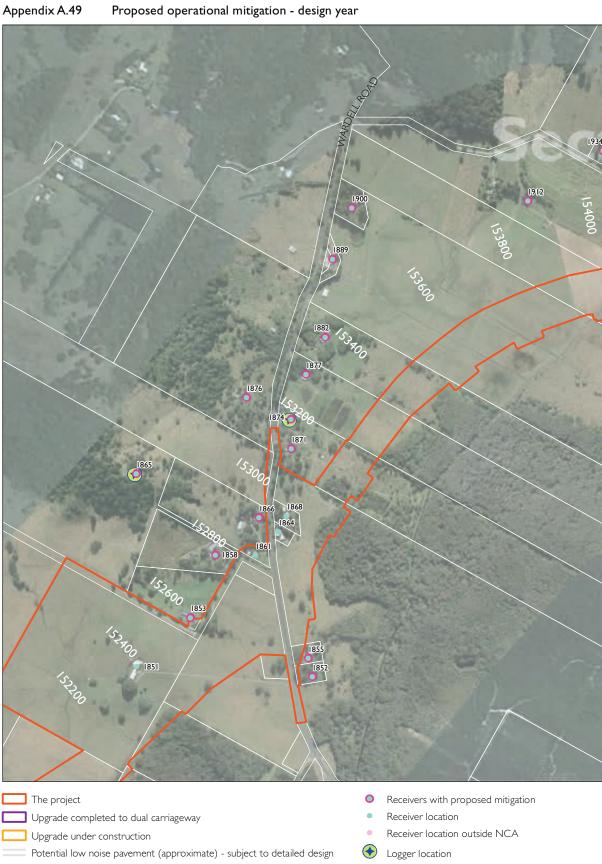

Appendix A.48 Proposed operational mitigation - design year

1:10,000

**SHEET 50 of 52** 

2064 2025 The project Receivers with proposed mitigation Upgrade completed to dual carriageway Receiver location Receiver location outside NCA Upgrade under construction Potential low noise pavement (approximate) - subject to detailed design Logger location