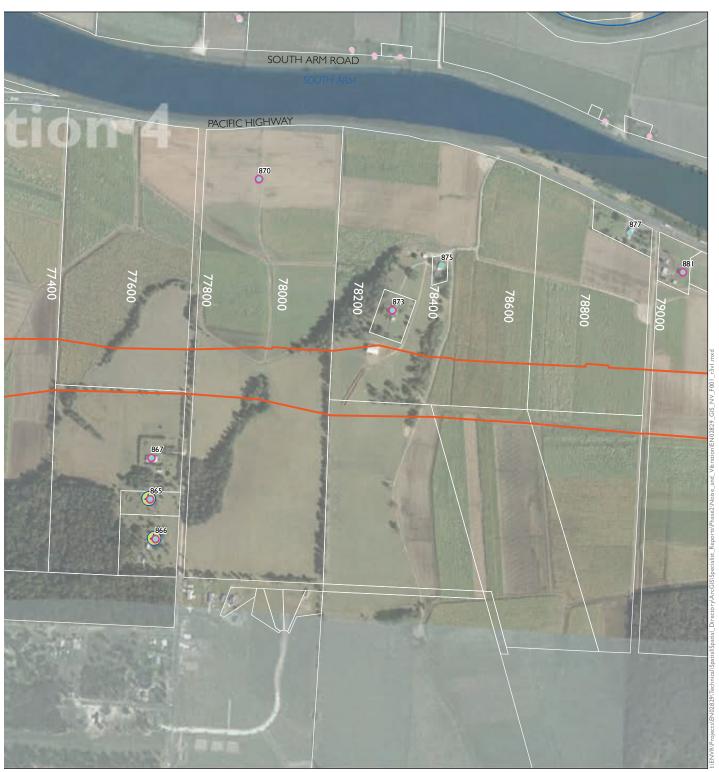

Appendix A.23 Proposed operational mitigation - design year

**SHEET 23 of 52** 

Appendix A.24 Proposed operational mitigation - design year SOUTH ARM ROAD The project Receivers with proposed mitigation Upgrade completed to dual carriageway Receiver location Receiver location outside NCA Upgrade under construction Potential low noise pavement (approximate) - subject to detailed design Logger location

894 SOUTH ARM ROAD The project Receivers with proposed mitigation Upgrade completed to dual carriageway Receiver location Receiver location outside NCA Upgrade under construction Potential low noise pavement (approximate) - subject to detailed design Logger location