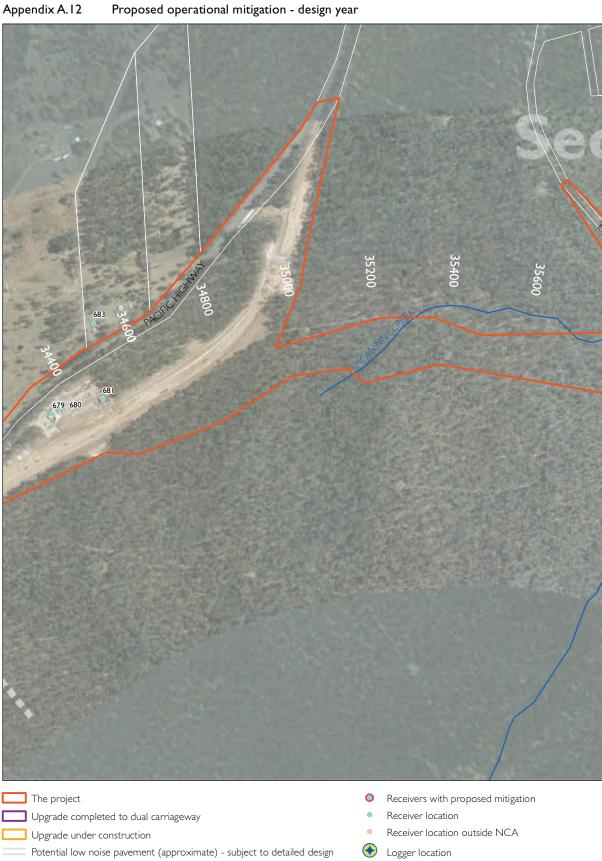

Appendix A.11 Proposed operational mitigation - design year

SHEET 12 of 52

Appendix A. I 3 Proposed operational mitigation - design year The project Receivers with proposed mitigation Upgrade completed to dual carriageway Receiver location Receiver location outside NCA Upgrade under construction Potential low noise pavement (approximate) - subject to detailed design Logger location