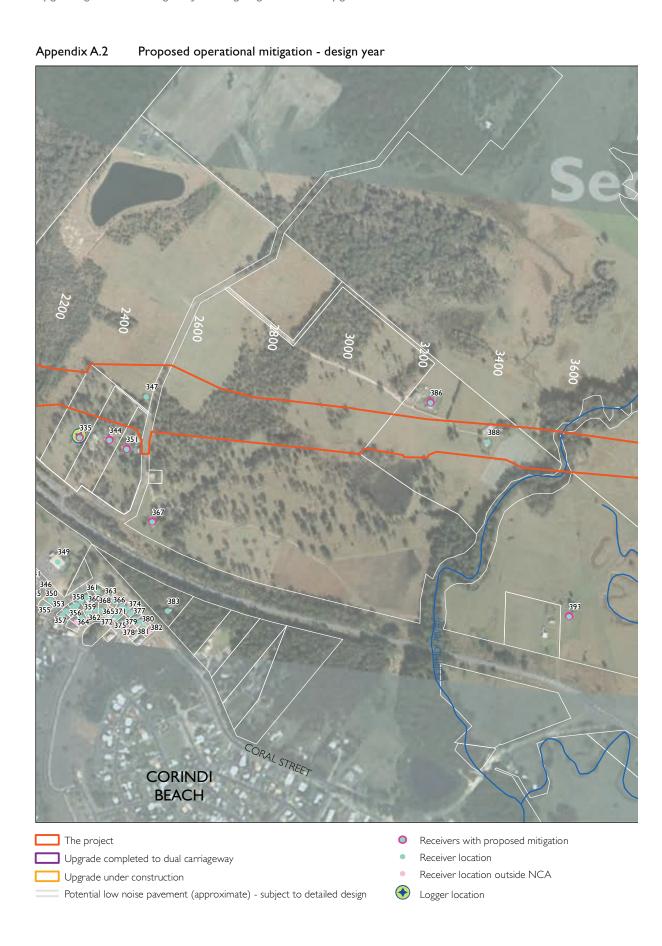

SHEET 3 of 52

Appendix A.4 Proposed operational mitigation - design year

SHEET 4 of 52

Appendix A.5 Proposed operational mitigation - design year PACIFIC HIGHWAY The project Receivers with proposed mitigation Upgrade completed to dual carriageway Receiver location Receiver location outside NCA Upgrade under construction Potential low noise pavement (approximate) - subject to detailed design Logger location