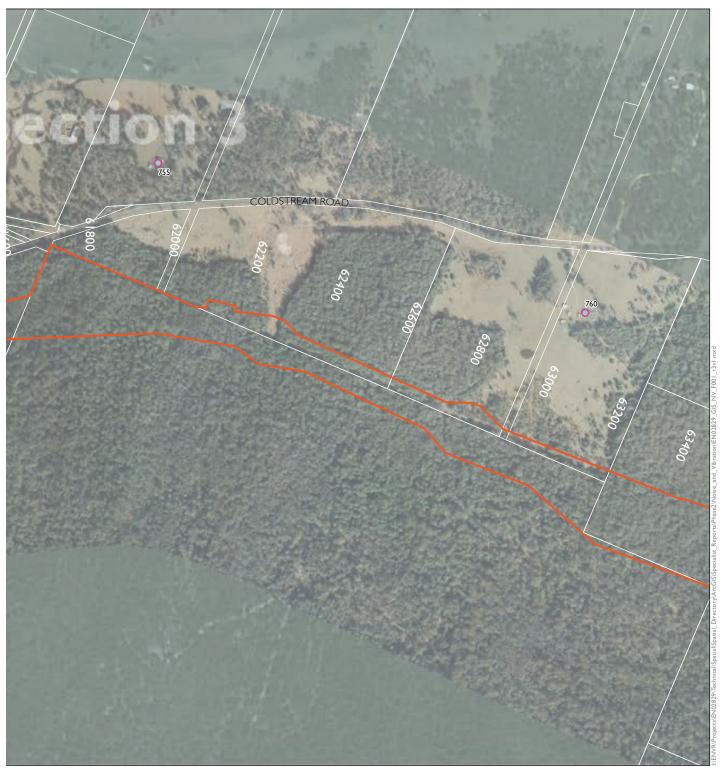

**SHEET 33 of 52** 

Section 6 The project Receivers with proposed mitigation Upgrade completed to dual carriageway Receiver location Receiver location outside NCA Upgrade under construction Potential low noise pavement (approximate) - subject to detailed design Logger location

Appendix A.34 Proposed operational mitigation - design year

The project Receivers with proposed mitigation Upgrade completed to dual carriageway Receiver location Receiver location outside NCA Upgrade under construction Potential low noise pavement (approximate) - subject to detailed design ◆ Logger location