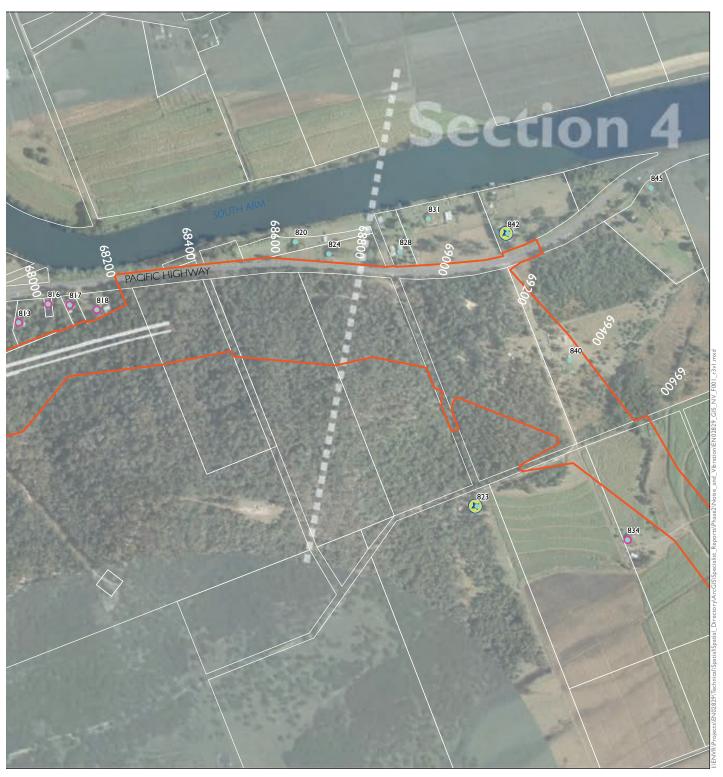

Appendix A.23 Proposed operational mitigation - design year

**SHEET 23 of 52** 

Appendix A.24 Proposed operational mitigation - design year SOUTH ARM ROAD The project Receivers with proposed mitigation Upgrade completed to dual carriageway Receiver location Receiver location outside NCA Upgrade under construction Potential low noise pavement (approximate) - subject to detailed design Logger location

894 SOUTH ARM ROAD The project Receivers with proposed mitigation Upgrade completed to dual carriageway Receiver location Receiver location outside NCA Upgrade under construction Potential low noise pavement (approximate) - subject to detailed design Logger location