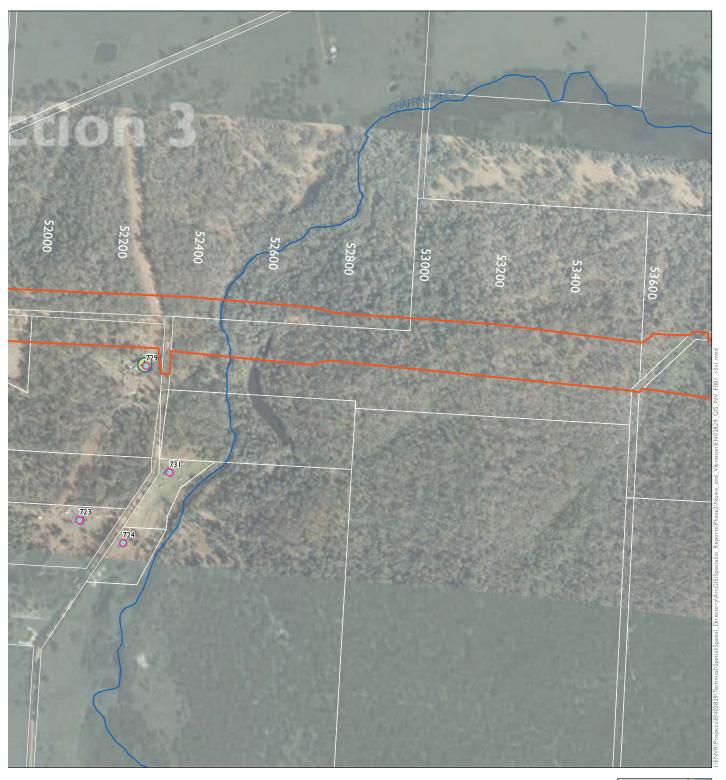

approximate) - subject to detailed design Logger location

Appendix A.15 Proposed operational mitigation - design year







**SHEET 15 of 52** 

The project Receivers with proposed mitigation Upgrade completed to dual carriageway Receiver location Receiver location outside NCA Upgrade under construction Potential low noise pavement (approximate) - subject to detailed design Logger location

Appendix A. I 6 Proposed operational mitigation - design year







SHEET 16 of 52

Appendix A.17 Proposed operational mitigation - design year WOOLIROAD The project Receivers with proposed mitigation Upgrade completed to dual carriageway Receiver location Receiver location outside NCA Upgrade under construction Potential low noise pavement (approximate) - subject to detailed design Logger location







SHEET 17 of 52

The project Receivers with proposed mitigation Upgrade completed to dual carriageway Receiver location Receiver location outside NCA Upgrade under construction Potential low noise pavement (approximate) - subject to detailed design ◆ Logger location

Appendix A.18 Proposed operational mitigation - design year







**SHEET 18 of 52** 

TUCABIA-TYNDALE ROAD The project Receivers with proposed mitigation Upgrade completed to dual carriageway Receiver location Receiver location outside NCA Upgrade under construction Potential low noise pavement (approximate) - subject to detailed design Logger location

Appendix A.19 Proposed operational mitigation - design year







SHEET 19 of 52

747 The project Receivers with proposed mitigation Upgrade completed to dual carriagew