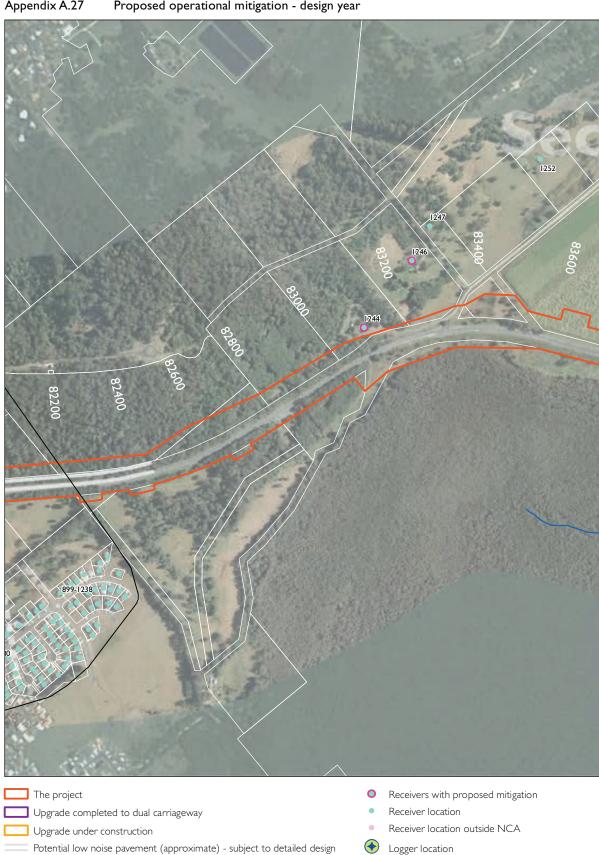

Appendix A.26 Proposed operational mitigation - design year

**SHEET 26 of 52** 

Appendix A.27 Proposed operational mitigation - design year

SHEET 27 of 52

Appendix A.28 Proposed operational mitigation - design year PACIFIC HIGHWAY The project Receivers with proposed mitigation Upgrade completed to dual carriageway Receiver location Receiver location outside NCA Upgrade under construction Potential low noise pavement (approximate) - subject to detailed design Logger location