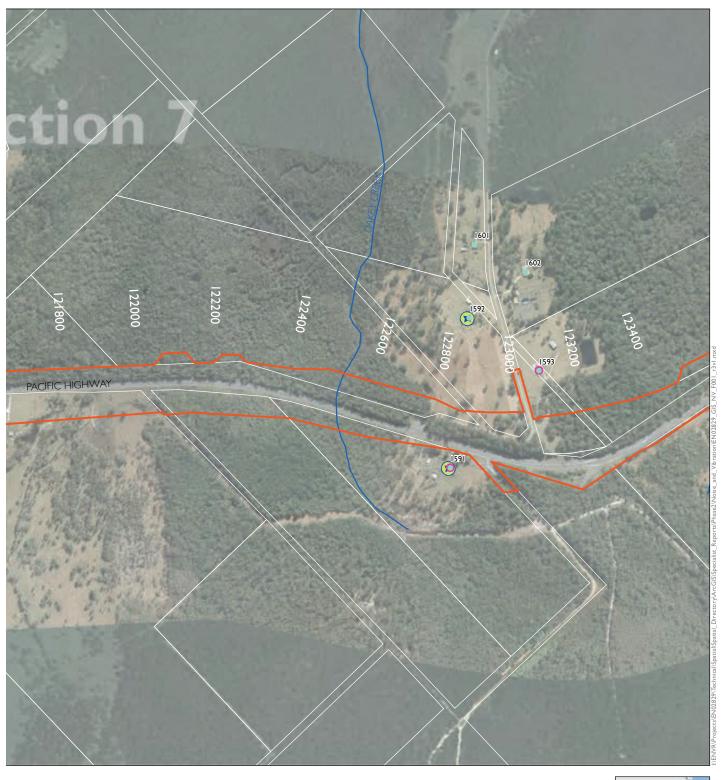

Appendix A.9 Proposed operational mitigation - design year

SHEET 9 of 52

Appendix A.10 Proposed operational mitigation - design year PACIFIC HIGHWAY The project Receivers with proposed mitigation Upgrade completed to dual carriageway Receiver location Receiver location outside NCA Upgrade under construction Potential low noise pavement (approximate) - subject to detailed design ◆ Logger location

SHEET 10 of 52

The project Receivers with proposed mitigation Upgrade completed to dual carriageway Receiver location Receiver location outside NCA Upgrade under construction Potential low noise pavement (approximate) - subject to detailed design Logger location