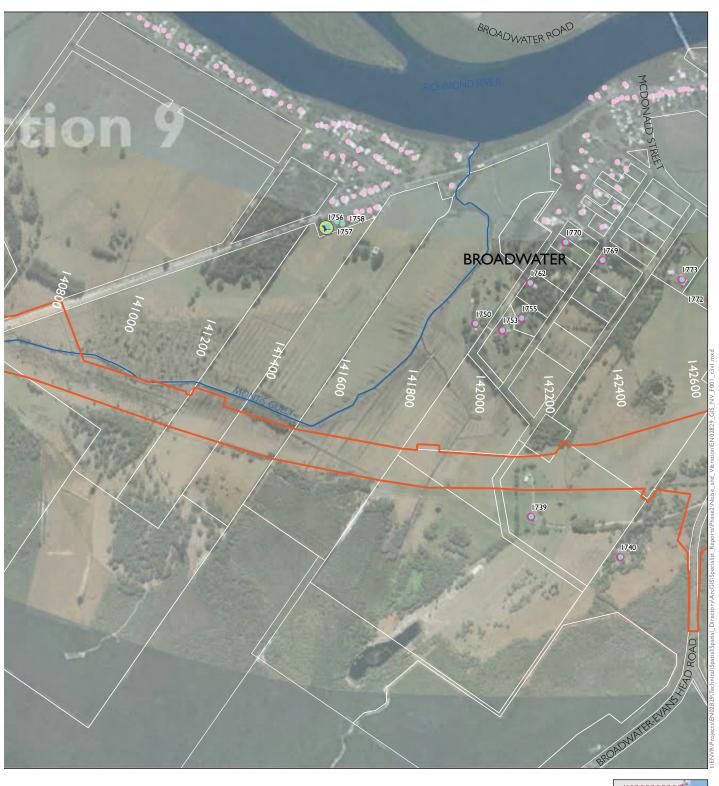

Appendix A.9 Proposed operational mitigation - design year

SHEET 9 of 52

Appendix A.10 Proposed operational mitigation - design year PACIFIC HIGHWAY The project Receivers with proposed mitigation Upgrade completed to dual carriageway Receiver location Receiver location outside NCA Upgrade under construction Potential low noise pavement (approximate) - subject to detailed design ◆ Logger location