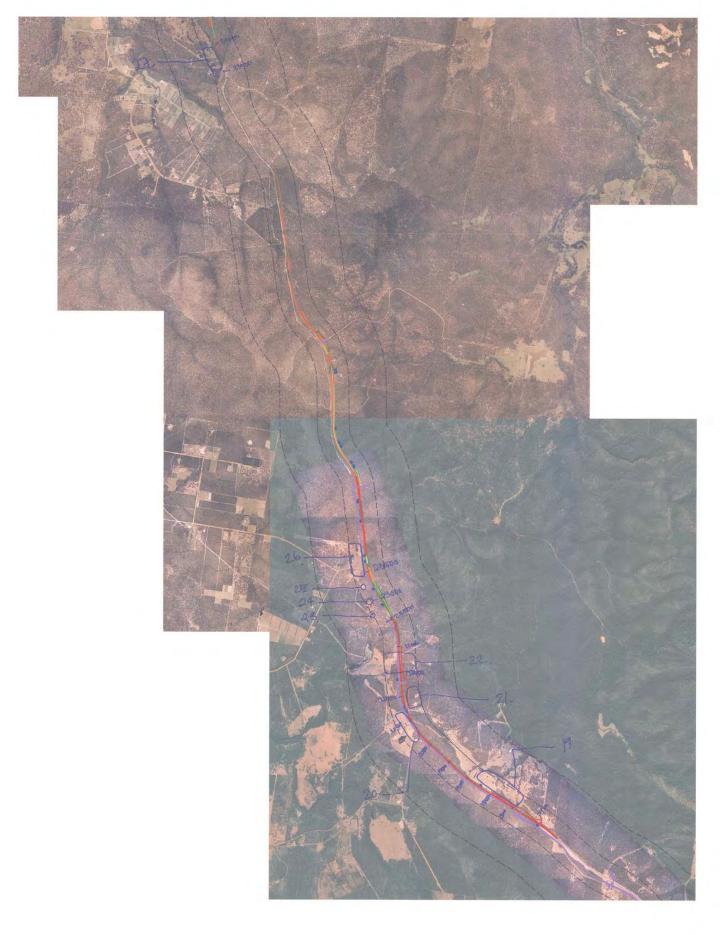

This page is intentionally left blank

| AX3904_ Woolgoola to Ballina: Pacific Highway Upgrade<br>Landscape + Uthan Design                                                                                                                             | le                                                                                                         |                                                                                |                                                                                                |                                                                                     |                                        |                                                                                                                                                                                                                          | Legend_Viewpoint                                                                                                       | Legend_Buildings located<br>within Visual Catchment        |
|---------------------------------------------------------------------------------------------------------------------------------------------------------------------------------------------------------------|------------------------------------------------------------------------------------------------------------|--------------------------------------------------------------------------------|------------------------------------------------------------------------------------------------|-------------------------------------------------------------------------------------|----------------------------------------|--------------------------------------------------------------------------------------------------------------------------------------------------------------------------------------------------------------------------|------------------------------------------------------------------------------------------------------------------------|------------------------------------------------------------|
| Building Prximity Review                                                                                                                                                                                      |                                                                                                            |                                                                                |                                                                                                |                                                                                     |                                        |                                                                                                                                                                                                                          | Not captured by current viewpoints                                                                                     | No Viewpoint<br>Buildings located in visual<br>catchment   |
| Date: 16.02.2012 Revision_ A                                                                                                                                                                                  |                                                                                                            |                                                                                |                                                                                                |                                                                                     |                                        |                                                                                                                                                                                                                          | Not located at actual viewpoint, but appears reflective of viewpoint                                                   | No Viewpoint<br>Buildings not located in visual            |
| NOTES:<br>Review completed via a desktop analysis from air photo overhaid on AutoCAD road alignment drawing<br>Noted distances are from upgrade centreline<br>Noted distances are from upgrade centreline<br> | to overfaid on AutoCAD road alig<br>om count<br>is ual assessment only.<br>The building is numbered in the | Inment drawing<br>ancillary building list, and highligi                        | nted within the notes                                                                          |                                                                                     |                                        |                                                                                                                                                                                                                          | Is located at actual viewpoint<br>Building within construction zone -<br>removed from count tollowing second<br>review |                                                            |
| Number Chainage Proximity                                                                                                                                                                                     |                                                                                                            |                                                                                |                                                                                                |                                                                                     |                                        | Notes                                                                                                                                                                                                                    | Viewpoint                                                                                                              | Buildings located within Visual<br>Catchment               |
| 1 500-1000 0                                                                                                                                                                                                  | s 100m_Ancillary buildings<br>0                                                                            | 100-200m_ Residential Dwellings<br>2 Residential dwellings / 2 mobile<br>homes | <mark>gs 100-200m_Ancillary buildi</mark><br>ile 0                                             | 10 200-300m_ Residential Dwellings<br>12 Residential dwellings / 20<br>mobile homes | ings 200-300m_Ancillary buildings<br>0 | ngs<br>Buildings located east of highway alignment. They form<br>the Arawarra township and Tourist Park. Roads generally<br>on fill.                                                                                     | No Viewpoint                                                                                                           | Yes - partial. Buildings along<br>western boundary of town |
| 2 1200-1600 0                                                                                                                                                                                                 | 0                                                                                                          | 0                                                                              | 0                                                                                              | 26 mobile homes                                                                     | 6 Community buildings                  | Buildings located east of highway alignment. They form<br>the Arawarra township. Roads generally on fill.                                                                                                                | No Viewpoint                                                                                                           | Yes - partial. Buildings along<br>western boundary of town |
| 3 2300-2500 0                                                                                                                                                                                                 | o                                                                                                          | 4 Residential dwellings                                                        | 4 Ancilary buildings                                                                           | o                                                                                   | 1 Ancillary building                   | Adjacent Kangaroo Trail Road. Except for 1 ancillary<br>building in the 200-300m zone, all buildings are boared<br>east of highway. Road in cut in an open landscape.<br>Kangaroo Trail road overbridge crosses highway. | Viewpoint #1                                                                                                           | Yes                                                        |
| 4 3200 0                                                                                                                                                                                                      | 1 Ancillary building                                                                                       | 0                                                                              | 0                                                                                              | 0                                                                                   | 0                                      | Nearby house to be demolished for new highway. Only<br>ancillary building is outside of construction zone. Road in<br>cut and fill in open / agricultural landscape.                                                     | No viewpoint                                                                                                           | Yes                                                        |
| 5 5000-5300 0                                                                                                                                                                                                 | 0                                                                                                          | 1 Residential dwelling                                                         | 2 Ancillary buildings                                                                          | 0                                                                                   | 4 Ancillary buildings                  | Buildings located east of highway alignment. Road in cut within forest.                                                                                                                                                  | Viewpoint #4                                                                                                           | Yes                                                        |
| 6 7500-7800 1 Residential dwelling                                                                                                                                                                            | 0                                                                                                          | 0                                                                              | 0                                                                                              | 1 Residential dwelling                                                              | 0                                      | Presume 1 house is removed for construction. Others to remain. Road in cut and fill in forest.                                                                                                                           | Viewpoint #4                                                                                                           | Yes - partial.                                             |
| 7 8600 0                                                                                                                                                                                                      | 0                                                                                                          | 0                                                                              | 0                                                                                              | 1 Residential dwelling                                                              | 0                                      | Buildings north of highway alignment. Road on fill in forest. No viewpoint                                                                                                                                               | t. No viewpoint                                                                                                        | Yes                                                        |
| 8 9100-9200 1 Residential dwelling                                                                                                                                                                            | 0                                                                                                          | 0                                                                              | 0                                                                                              | 0                                                                                   | 0                                      | Residential dwelling deleted from count due to its location<br>inside the construction boundary.                                                                                                                         | N/A                                                                                                                    | N/A                                                        |
| 9 9400-9500 0                                                                                                                                                                                                 | 1 Farm packing shed                                                                                        | 0                                                                              | 0                                                                                              | 0                                                                                   | 0                                      | Buildings west of highway alignment. Road in cut in forest. Viewpoint #4                                                                                                                                                 | t. Viewpoint #4                                                                                                        | Yes                                                        |
| 10 10500-10600 0                                                                                                                                                                                              | 0                                                                                                          | 0                                                                              | 0                                                                                              | 1 Residential dwelling                                                              | 2 Ancillary buildings                  | Buildings west of highway alignment. Road in cut in forest. No viewpoint<br>Includes class M road upgrade.                                                                                                               | . No viewpoint                                                                                                         | No                                                         |
| 11 11300-11400 1 Residential dwelling                                                                                                                                                                         | 0                                                                                                          | 0                                                                              | 0                                                                                              | 0                                                                                   | 0                                      | Buildings east of highway alignment. Road in small cut, generally on fill. Road in forest.                                                                                                                               | No viewpoint                                                                                                           | Yes                                                        |
| 12 11400-11500 0                                                                                                                                                                                              | 0                                                                                                          | 0                                                                              | 0                                                                                              | 1 Residential dwelling                                                              | 2 Ancillary buildings                  | Buildings west of highway alignment. Road in cut in forest. No Viewpoint<br>Includes class M road property access.                                                                                                       | t. No Viewpoint                                                                                                        | No                                                         |
| 13 12200-12400 1 Residential dwelling                                                                                                                                                                         | 8 Ancillary buildings                                                                                      | 0                                                                              | 0                                                                                              | 0                                                                                   | 0                                      | Buildings east of highway alignment. Road on fill in forest. No Viewpoint<br>Includes class M road upgrade.                                                                                                              | . No Viewpoint                                                                                                         | Yes                                                        |
|                                                                                                                                                                                                               | 4 Ancillary buildings                                                                                      | 4 Residential dwellings                                                        | 6 Ancillary buildings                                                                          | 5 Residential dwellings                                                             | 7 Ancillary buildings                  | Buildings east of highway alignment. Road in cut and fill in Viewpoint #3 forest and agriculture / cleared land.                                                                                                         | n Viewpoint #3                                                                                                         | Yes                                                        |
| 15 15100-15200                                                                                                                                                                                                | 0                                                                                                          | 1 Residential dwelling                                                         | 0                                                                                              | 0                                                                                   | 0                                      | Buildings north east of highway alignment. Class M road upgrade only in forest.                                                                                                                                          | No viewpoint                                                                                                           | Yes                                                        |
| 16 15400-15900 0                                                                                                                                                                                              | 1 Ancillary building                                                                                       | 2 Residential dwellings                                                        | 4 Ancillary buildings                                                                          | 2 Residential dwelling                                                              | 1 Ancillary building                   | 2 dwellings presumed to be demolished for highway works<br>and M cassr oad upgrade. Properties both side of<br>highway. Class M road upgrade only. Includes overpass.<br>In forest.                                      | s No viewpoint                                                                                                         | Yes                                                        |
| 17 16850 1 Residential dwelling                                                                                                                                                                               | o                                                                                                          | 0                                                                              | 0                                                                                              | 0                                                                                   | 0                                      | Buildings south west of highway alignment. Located very<br>close to alignment. Class M road upgrade only. On minor<br>fill. Dwelling in a clearing surrounded by forest.                                                 | Viewpoint #3                                                                                                           | Yes                                                        |
| 18 17200-17700 1 Residential dwelling                                                                                                                                                                         | 3 buildings associated with a service station plus car park                                                | 0                                                                              | 2 buildings associated with<br>service station / 2 out<br>buildings associated with<br>builden | 0                                                                                   | 0                                      | Building use associated with service station are unable to<br>be classified from air photo. Road on fill in forest and open<br>/ agriculture.                                                                            | No viewpoint                                                                                                           | Yes                                                        |
| 19 17900-18800 0                                                                                                                                                                                              | 0                                                                                                          | 0                                                                              | 0                                                                                              | 3 Residential dwellings                                                             | 9 out buildings                        | New service road on fill east of existing highway. Road on Viewpoint #3 fill in forest and open / agriculture.                                                                                                           | Viewpoint #3                                                                                                           | Yes                                                        |