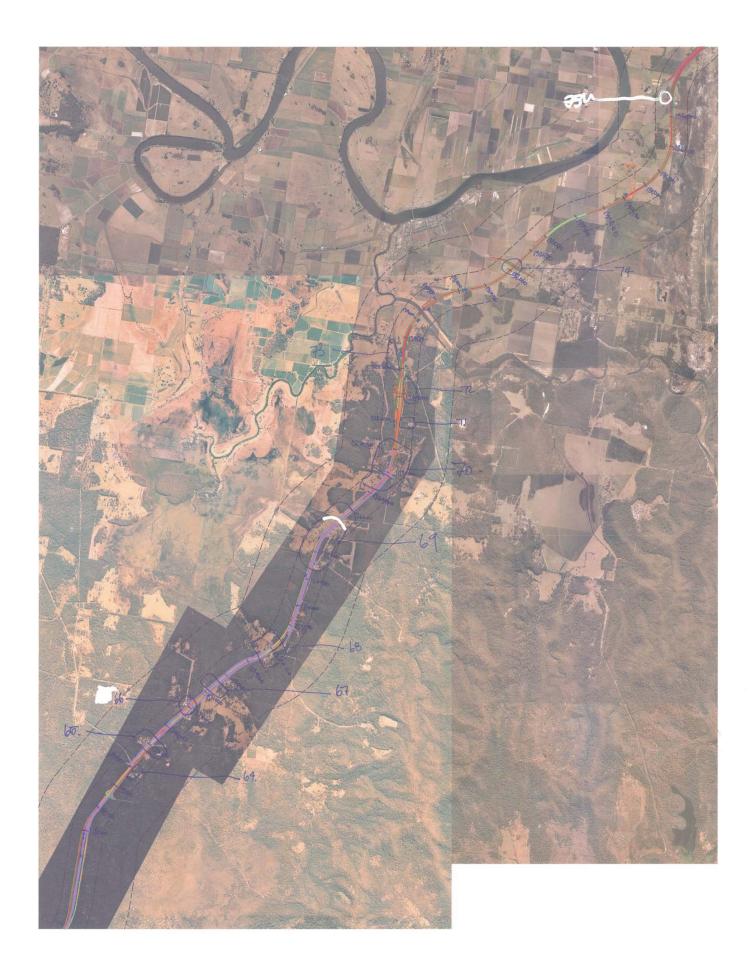

This page is intentionally left blank

| AX3904_ Woolgoola to Ballina: Pacific Highway Upgrade<br>Landscape + Uthan Design                                                                                                                             | le                                                                                                         |                                                                                |                                                                                                |                                                                                     |                                        |                                                                                                                                                                                                                          | Legend_Viewpoint                                                                                                       | Legend_Buildings located<br>within Visual Catchment        |
|---------------------------------------------------------------------------------------------------------------------------------------------------------------------------------------------------------------|------------------------------------------------------------------------------------------------------------|--------------------------------------------------------------------------------|------------------------------------------------------------------------------------------------|-------------------------------------------------------------------------------------|----------------------------------------|--------------------------------------------------------------------------------------------------------------------------------------------------------------------------------------------------------------------------|------------------------------------------------------------------------------------------------------------------------|------------------------------------------------------------|
| Building Prximity Review                                                                                                                                                                                      |                                                                                                            |                                                                                |                                                                                                |                                                                                     |                                        |                                                                                                                                                                                                                          | Not captured by current viewpoints                                                                                     | No Viewpoint<br>Buildings located in visual<br>catchment   |
| Date: 16.02.2012 Revision_ A                                                                                                                                                                                  |                                                                                                            |                                                                                |                                                                                                |                                                                                     |                                        |                                                                                                                                                                                                                          | Not located at actual viewpoint, but appears reflective of viewpoint                                                   | No Viewpoint<br>Buildings not located in visual            |
| NOTES:<br>Review completed via a desktop analysis from air photo overhaid on AutoCAD road alignment drawing<br>Noted distances are from upgrade centreline<br>Noted distances are from upgrade centreline<br> | to overfaid on AutoCAD road alig<br>om count<br>is ual assessment only.<br>The building is numbered in the | Inment drawing<br>ancillary building list, and highligi                        | nted within the notes                                                                          |                                                                                     |                                        |                                                                                                                                                                                                                          | Is located at actual viewpoint<br>Building within construction zone -<br>removed from count tollowing second<br>review |                                                            |
| Number Chainage Proximity                                                                                                                                                                                     |                                                                                                            |                                                                                |                                                                                                |                                                                                     |                                        | Notes                                                                                                                                                                                                                    | Viewpoint                                                                                                              | Buildings located within Visual<br>Catchment               |
| 1 500-1000 0                                                                                                                                                                                                  | s 100m_Ancillary buildings<br>0                                                                            | 100-200m_ Residential Dwellings<br>2 Residential dwellings / 2 mobile<br>homes | <mark>gs 100-200m_Ancillary buildi</mark><br>ile 0                                             | 10 200-300m_ Residential Dwellings<br>12 Residential dwellings / 20<br>mobile homes | ings 200-300m_Ancillary buildings<br>0 | ngs<br>Buildings located east of highway alignment. They form<br>the Arawarra township and Tourist Park. Roads generally<br>on fill.                                                                                     | No Viewpoint                                                                                                           | Yes - partial. Buildings along<br>western boundary of town |
| 2 1200-1600 0                                                                                                                                                                                                 | 0                                                                                                          | 0                                                                              | 0                                                                                              | 26 mobile homes                                                                     | 6 Community buildings                  | Buildings located east of highway alignment. They form<br>the Arawarra township. Roads generally on fill.                                                                                                                | No Viewpoint                                                                                                           | Yes - partial. Buildings along<br>western boundary of town |
| 3 2300-2500 0                                                                                                                                                                                                 | o                                                                                                          | 4 Residential dwellings                                                        | 4 Ancilary buildings                                                                           | o                                                                                   | 1 Ancillary building                   | Adjacent Kangaroo Trail Road. Except for 1 ancillary<br>building in the 200-300m zone, all buildings are boared<br>east of highway. Road in cut in an open landscape.<br>Kangaroo Trail road overbridge crosses highway. | Viewpoint #1                                                                                                           | Yes                                                        |
| 4 3200 0                                                                                                                                                                                                      | 1 Ancillary building                                                                                       | 0                                                                              | 0                                                                                              | 0                                                                                   | 0                                      | Nearby house to be demolished for new highway. Only<br>ancillary building is outside of construction zone. Road in<br>cut and fill in open / agricultural landscape.                                                     | No viewpoint                                                                                                           | Yes                                                        |
| 5 5000-5300 0                                                                                                                                                                                                 | 0                                                                                                          | 1 Residential dwelling                                                         | 2 Ancillary buildings                                                                          | 0                                                                                   | 4 Ancillary buildings                  | Buildings located east of highway alignment. Road in cut within forest.                                                                                                                                                  | Viewpoint #4                                                                                                           | Yes                                                        |
| 6 7500-7800 1 Residential dwelling                                                                                                                                                                            | 0                                                                                                          | 0                                                                              | 0                                                                                              | 1 Residential dwelling                                                              | 0                                      | Presume 1 house is removed for construction. Others to remain. Road in cut and fill in forest.                                                                                                                           | Viewpoint #4                                                                                                           | Yes - partial.                                             |
| 7 8600 0                                                                                                                                                                                                      | 0                                                                                                          | 0                                                                              | 0                                                                                              | 1 Residential dwelling                                                              | 0                                      | Buildings north of highway alignment. Road on fill in forest. No viewpoint                                                                                                                                               | t. No viewpoint                                                                                                        | Yes                                                        |
| 8 9100-9200 1 Residential dwelling                                                                                                                                                                            | 0                                                                                                          | 0                                                                              | 0                                                                                              | 0                                                                                   | 0                                      | Residential dwelling deleted from count due to its location<br>inside the construction boundary.                                                                                                                         | N/A                                                                                                                    | N/A                                                        |
| 9 9400-9500 0                                                                                                                                                                                                 | 1 Farm packing shed                                                                                        | 0                                                                              | 0                                                                                              | 0                                                                                   | 0                                      | Buildings west of highway alignment. Road in cut in forest. Viewpoint #4                                                                                                                                                 | t. Viewpoint #4                                                                                                        | Yes                                                        |
| 10 10500-10600 0                                                                                                                                                                                              | 0                                                                                                          | 0                                                                              | 0                                                                                              | 1 Residential dwelling                                                              | 2 Ancillary buildings                  | Buildings west of highway alignment. Road in cut in forest. No viewpoint<br>Includes class M road upgrade.                                                                                                               | . No viewpoint                                                                                                         | No                                                         |
| 11 11300-11400 1 Residential dwelling                                                                                                                                                                         | 0                                                                                                          | 0                                                                              | 0                                                                                              | 0                                                                                   | 0                                      | Buildings east of highway alignment. Road in small cut, generally on fill. Road in forest.                                                                                                                               | No viewpoint                                                                                                           | Yes                                                        |
| 12 11400-11500 0                                                                                                                                                                                              | 0                                                                                                          | 0                                                                              | 0                                                                                              | 1 Residential dwelling                                                              | 2 Ancillary buildings                  | Buildings west of highway alignment. Road in cut in forest. No Viewpoint<br>Includes class M road property access.                                                                                                       | t. No Viewpoint                                                                                                        | No                                                         |
| 13 12200-12400 1 Residential dwelling                                                                                                                                                                         | 8 Ancillary buildings                                                                                      | 0                                                                              | 0                                                                                              | 0                                                                                   | 0                                      | Buildings east of highway alignment. Road on fill in forest. No Viewpoint<br>Includes class M road upgrade.                                                                                                              | . No Viewpoint                                                                                                         | Yes                                                        |
|                                                                                                                                                                                                               | 4 Ancillary buildings                                                                                      | 4 Residential dwellings                                                        | 6 Ancillary buildings                                                                          | 5 Residential dwellings                                                             | 7 Ancillary buildings                  | Buildings east of highway alignment. Road in cut and fill in Viewpoint #3 forest and agriculture / cleared land.                                                                                                         | n Viewpoint #3                                                                                                         | Yes                                                        |
| 15 15100-15200                                                                                                                                                                                                | 0                                                                                                          | 1 Residential dwelling                                                         | 0                                                                                              | 0                                                                                   | 0                                      | Buildings north east of highway alignment. Class M road upgrade only in forest.                                                                                                                                          | No viewpoint                                                                                                           | Yes                                                        |
| 16 15400-15900 0                                                                                                                                                                                              | 1 Ancillary building                                                                                       | 2 Residential dwellings                                                        | 4 Ancillary buildings                                                                          | 2 Residential dwelling                                                              | 1 Ancillary building                   | 2 dwellings presumed to be demolished for highway works<br>and M cassr oad upgrade. Properties both side of<br>highway. Class M road upgrade only. Includes overpass.<br>In forest.                                      | s No viewpoint                                                                                                         | Yes                                                        |
| 17 16850 1 Residential dwelling                                                                                                                                                                               | o                                                                                                          | 0                                                                              | 0                                                                                              | 0                                                                                   | 0                                      | Buildings south west of highway alignment. Located very<br>close to alignment. Class M road upgrade only. On minor<br>fill. Dwelling in a clearing surrounded by forest.                                                 | Viewpoint #3                                                                                                           | Yes                                                        |
| 18 17200-17700 1 Residential dwelling                                                                                                                                                                         | 3 buildings associated with a service station plus car park                                                | 0                                                                              | 2 buildings associated with<br>service station / 2 out<br>buildings associated with<br>builden | 0                                                                                   | 0                                      | Building use associated with service station are unable to<br>be classified from air photo. Road on fill in forest and open<br>/ agriculture.                                                                            | No viewpoint                                                                                                           | Yes                                                        |
| 19 17900-18800 0                                                                                                                                                                                              | 0                                                                                                          | 0                                                                              | 0                                                                                              | 3 Residential dwellings                                                             | 9 out buildings                        | New service road on fill east of existing highway. Road on Viewpoint #3 fill in forest and open / agriculture.                                                                                                           | Viewpoint #3                                                                                                           | Yes                                                        |

| Yes                                                                                                                                                                          | Yes                                                                               | Yes                                                                                                                         | Yes                                                        | Yes                                                             | Yes                                                                                                                              | Yes                                                                                              | No                                         | °<br>N                                                                                                                                                                                                             | Yes                                                                                                           | Yes                                                                                       | Yes                                                                                                                                                                | N/A                                                                    | Yes                                                   | No                                                   | Yes                                                                                                                                                         | Yes                                                                                   | Yes                                                                                   | Yes                                                                                                                                                                                           | Yes                                                                                                                                                                                           | Yes                                                                             | Yes                                                                                                                                       | Yes                                                                                                            | Yes                                                                                   | Yes                                                                                                                                                   |
|------------------------------------------------------------------------------------------------------------------------------------------------------------------------------|-----------------------------------------------------------------------------------|-----------------------------------------------------------------------------------------------------------------------------|------------------------------------------------------------|-----------------------------------------------------------------|----------------------------------------------------------------------------------------------------------------------------------|--------------------------------------------------------------------------------------------------|--------------------------------------------|--------------------------------------------------------------------------------------------------------------------------------------------------------------------------------------------------------------------|---------------------------------------------------------------------------------------------------------------|-------------------------------------------------------------------------------------------|--------------------------------------------------------------------------------------------------------------------------------------------------------------------|------------------------------------------------------------------------|-------------------------------------------------------|------------------------------------------------------|-------------------------------------------------------------------------------------------------------------------------------------------------------------|---------------------------------------------------------------------------------------|---------------------------------------------------------------------------------------|-----------------------------------------------------------------------------------------------------------------------------------------------------------------------------------------------|-----------------------------------------------------------------------------------------------------------------------------------------------------------------------------------------------|---------------------------------------------------------------------------------|-------------------------------------------------------------------------------------------------------------------------------------------|----------------------------------------------------------------------------------------------------------------|---------------------------------------------------------------------------------------|-------------------------------------------------------------------------------------------------------------------------------------------------------|
| ters to Viewpoint #3<br>ay.<br>e.                                                                                                                                            | on fill in No viewpoint                                                           | ent. Viewpoint #3                                                                                                           | forest. No viewpoint                                       | ll in No viewpoint                                              | ly on fill, No viewpoint<br>                                                                                                     | unction. No viewpoint                                                                            | No upgrade proposed                        | ostly on No viewpoint<br>id<br>sting                                                                                                                                                                               | ostly in Viewpoint #9                                                                                         | in cut Viewpoint #11                                                                      | y in cut. Viewpoint #14<br>ted on                                                                                                                                  | Lin N/A                                                                | Viewpoint #16                                         | No viewpoint                                         | Both Viewpoint #16<br>roads                                                                                                                                 | / in Viewpoint #18                                                                    | / in Viewpoint #18                                                                    | <ul> <li>Viewpoint #19</li> <li>ed in</li> </ul>                                                                                                                                              | Viewpoint #19<br>ed in                                                                                                                                                                        | i an No viewpoint                                                               | to No viewpoint                                                                                                                           | g Viewpoint #21<br>n.                                                                                          | cut Viewpoint #22                                                                     | d is in Viewpoint #23<br>an open                                                                                                                      |
| Presume 1 building is removed for construction. Others to<br>remain. Buildings located south west of new highway.<br>Highway on fill adjacent forest and open / agriculture. | Buildings located east of highway alignment. Road on fill in No viewpoint forest. | Buildings located East and West of highway alignment.<br>Road is on fill and passes through both forest and<br>agriculture. | Part only in <300m catchment zone. Road on fill in forest. | Buildings located west side of highway. Road on fill in forest. | Buildings located west side of highway. Road mostly on fill, No viewpoint and located in open / agriculture. Forest to the east. | 2 buildings in the 200-300m zone unable to obtain function. No viewpoint Road in forest on fill. | Buildings located on west side of highway. | Buildings located on west side of highway. Road mostly on No viewpoint<br>fill, although one cut in limited areas. Section of read<br>includes vergass to Grathon and connection to existing<br>hichway alignment. | Building located on south side of highway. Road mostly in<br>cut and within an open / agricultural landscape. | Buildings located north and south of highway. Road in cut<br>in an open woodland setting. | Buildings located east side of highway. Road mostly in cut.<br>Road located in open woodland. Service road located on<br>fill. Overpass and bridge located nearby. | Building located east side of highway. Road located in forest on fill. | East side of highway. Road located in forest on fill. | East side of highway. Road located in forest in cut. | Buildings located, one east / one west of highway. Both located in open woodland. Highway on fill. Service roads in cut. Service road to underpass highway. | Buildings located on east side of highway. Highway in major cut within open woodland. | Buildings located on east side of highway. Highway in major cut within open woodland. | Buildings located on west side of highway. Existing<br>highway located further west. New road on fill located in<br>wordand. Existing properties on edge of open /<br>aoricultural landscape. | Buildings located on west side of highway. Existing<br>highway located further west. New road on fill located in<br>wordand. Existing properties on edge of open /<br>anricultural landscare. | South side of highway. Highway is located on fill in an agricultural landscape. | Buildings located on south side of highway. Unable to<br>determine building function. Road is on fill in the<br>agricultural flood plain. | North side of highway. Unable to determine building function. Road is on fill in the agricultural flood plain. | Buildings located on west side of highway. Road in cut within agricultural landscape. | Buildings located on the east side of highway. Road is in<br>some cut though predominately is located on fill in an open<br>/ agricultural landscape. |
| 0                                                                                                                                                                            | 1 Ancillary building                                                              | 0                                                                                                                           | 0                                                          | 0                                                               | 0                                                                                                                                | 2 Ancillary buildings                                                                            | 3 Ancillary buildings                      | 2 Ancillary buildings                                                                                                                                                                                              | 1 Ancillary building                                                                                          | 6 Ancillary buildings                                                                     | 0                                                                                                                                                                  | 0                                                                      | 0                                                     | 1 Ancillary building                                 | 0                                                                                                                                                           | 2 Ancillary buildings                                                                 | 2 Ancillary buildings                                                                 | 0                                                                                                                                                                                             | 0                                                                                                                                                                                             | 0                                                                               | 1 building                                                                                                                                | 1 building                                                                                                     | 0                                                                                     | 2 Ancillary buildings                                                                                                                                 |
| o                                                                                                                                                                            | 2 Residential dwellings                                                           | 1 Residential dwellings                                                                                                     | 1 Residential dwellings                                    | 1 Residential dwellings                                         | 0                                                                                                                                | 2 Residential dwellings                                                                          | 1 Residential dwelling                     | 2 Residential dwellings                                                                                                                                                                                            | 1 Residential dwelling                                                                                        | 1 Residential dwelling                                                                    | 0                                                                                                                                                                  | 0                                                                      | 0                                                     | 1 Residential dwelling                               | 1 Residential dwelling                                                                                                                                      | 1 Residential dwelling                                                                | 1 Residential dwelling                                                                | 1 Residential dwelling                                                                                                                                                                        | 2 Residential dwelling                                                                                                                                                                        | 0                                                                               | N/A                                                                                                                                       | N/A                                                                                                            | 0                                                                                     | 1 Residential dwelling                                                                                                                                |
| 1 Ancillary building                                                                                                                                                         |                                                                                   | 8 Ancilary buildings                                                                                                        | 0                                                          | 0                                                               | 0                                                                                                                                | 2 buildings                                                                                      | 0                                          | 0                                                                                                                                                                                                                  | 0                                                                                                             | 0                                                                                         | 4 Ancilary buildings                                                                                                                                               | 0                                                                      | 1 Ancillary building                                  | 0                                                    | 0                                                                                                                                                           | 0                                                                                     | 0                                                                                     | 8 Ancillary buildings                                                                                                                                                                         | 3 Ancillary buildings                                                                                                                                                                         | 1 Ancillary building                                                            | 2 buildings                                                                                                                               | 0                                                                                                              | 1 Ancilary building                                                                   | 0                                                                                                                                                     |
| 1 Residential dwelling                                                                                                                                                       | 1 Residential dwelling                                                            | 1 Residential dwelling                                                                                                      | 0                                                          | 0                                                               | 1 Residential dwelling                                                                                                           | N/A                                                                                              | 1 Residential dwelling                     | 0                                                                                                                                                                                                                  | 0                                                                                                             | 1 Residential dwelling                                                                    | 1 Residential dwelling                                                                                                                                             | 0                                                                      | 1 Residential dwelling                                | 0                                                    | 1 Residential dwelling                                                                                                                                      | 0                                                                                     | 0                                                                                     | 5 Residential dwellings                                                                                                                                                                       | 3 Residential dwellings                                                                                                                                                                       | 1 Residential dwelling                                                          | N/A                                                                                                                                       | 0                                                                                                              | 1 Residential dwelling                                                                | 0                                                                                                                                                     |
| o                                                                                                                                                                            | 0                                                                                 | 0                                                                                                                           | 0                                                          | 0                                                               | 0                                                                                                                                | 0                                                                                                | 0                                          | 0                                                                                                                                                                                                                  | 0                                                                                                             | 0                                                                                         | 0                                                                                                                                                                  | 0 0                                                                    | 0                                                     | 0                                                    | 0                                                                                                                                                           | 0                                                                                     | 0                                                                                     | o alling                                                                                                                                                                                      | 0                                                                                                                                                                                             | 0                                                                               | 0                                                                                                                                         | 0                                                                                                              | elling                                                                                | 0                                                                                                                                                     |
| 20 20200-20600 0                                                                                                                                                             | 21 20600-21100 0                                                                  | 22 21500-21800 0                                                                                                            | 23 22700-22800 0                                           | 24 23000 0                                                      | 25 23200-23300 0                                                                                                                 | 26 23400-24100 0                                                                                 | 27 33500-34000 0                           | 28 34500-34700 0                                                                                                                                                                                                   | 29 41000 0                                                                                                    | 30 45600-45700 0                                                                          | 31 52200-52400 0                                                                                                                                                   | 32 57300 1 Residential dwelling                                        | 33 58500-58600 0                                      | 34 60500-60600 0                                     | 35 61200-61400 0                                                                                                                                            | 36 66600-66700 0                                                                      | 37 67100 0                                                                            | 38 67500-68200 1 Residential dwelling                                                                                                                                                         | 39 68600-69200 0                                                                                                                                                                              | 40 69800-69900 0                                                                | 41 70800-71000 0                                                                                                                          | 42 71100 0                                                                                                     | 43 77000-77100 1 Residential dwelling                                                 | 44 77600-77800 0                                                                                                                                      |