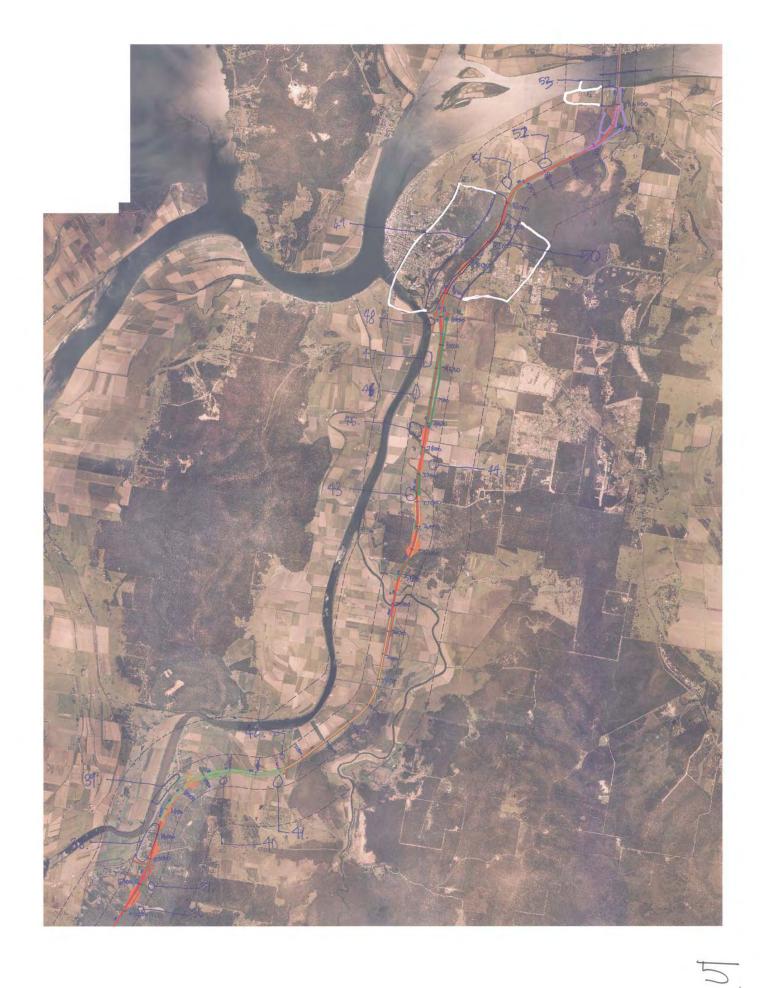

This page is intentionally left blank

| AX3904_ Woolgoola to Ballina: Pacific Highway Upgrade<br>Landscape + Uthan Design                                                                                                                             | le                                                                                                         |                                                                                |                                                                                                |                                                                                     |                                        |                                                                                                                                                                                                                          | Legend_Viewpoint                                                                                                       | Legend_Buildings located<br>within Visual Catchment        |
|---------------------------------------------------------------------------------------------------------------------------------------------------------------------------------------------------------------|------------------------------------------------------------------------------------------------------------|--------------------------------------------------------------------------------|------------------------------------------------------------------------------------------------|-------------------------------------------------------------------------------------|----------------------------------------|--------------------------------------------------------------------------------------------------------------------------------------------------------------------------------------------------------------------------|------------------------------------------------------------------------------------------------------------------------|------------------------------------------------------------|
| Building Prximity Review                                                                                                                                                                                      |                                                                                                            |                                                                                |                                                                                                |                                                                                     |                                        |                                                                                                                                                                                                                          | Not captured by current viewpoints                                                                                     | No Viewpoint<br>Buildings located in visual<br>catchment   |
| Date: 16.02.2012 Revision_ A                                                                                                                                                                                  |                                                                                                            |                                                                                |                                                                                                |                                                                                     |                                        |                                                                                                                                                                                                                          | Not located at actual viewpoint, but appears reflective of viewpoint                                                   | No Viewpoint<br>Buildings not located in visual            |
| NOTES:<br>Review completed via a desktop analysis from air photo overhaid on AutoCAD road alignment drawing<br>Noted distances are from upgrade centreline<br>Noted distances are from upgrade centreline<br> | to overfaid on AutoCAD road alig<br>om count<br>is ual assessment only.<br>The building is numbered in the | Inment drawing<br>ancillary building list, and highligi                        | nted within the notes                                                                          |                                                                                     |                                        |                                                                                                                                                                                                                          | Is located at actual viewpoint<br>Building within construction zone -<br>removed from count tollowing second<br>review |                                                            |
| Number Chainage Proximity                                                                                                                                                                                     |                                                                                                            |                                                                                |                                                                                                |                                                                                     |                                        | Notes                                                                                                                                                                                                                    | Viewpoint                                                                                                              | Buildings located within Visual<br>Catchment               |
| 1 500-1000 0                                                                                                                                                                                                  | s 100m_Ancillary buildings<br>0                                                                            | 100-200m_ Residential Dwellings<br>2 Residential dwellings / 2 mobile<br>homes | <mark>gs 100-200m_Ancillary buildi</mark><br>ile 0                                             | 10 200-300m_ Residential Dwellings<br>12 Residential dwellings / 20<br>mobile homes | ings 200-300m_Ancillary buildings<br>0 | ngs<br>Buildings located east of highway alignment. They form<br>the Arawarra township and Tourist Park. Roads generally<br>on fill.                                                                                     | No Viewpoint                                                                                                           | Yes - partial. Buildings along<br>western boundary of town |
| 2 1200-1600 0                                                                                                                                                                                                 | 0                                                                                                          | 0                                                                              | 0                                                                                              | 26 mobile homes                                                                     | 6 Community buildings                  | Buildings located east of highway alignment. They form<br>the Arawarra township. Roads generally on fill.                                                                                                                | No Viewpoint                                                                                                           | Yes - partial. Buildings along<br>western boundary of town |
| 3 2300-2500 0                                                                                                                                                                                                 | o                                                                                                          | 4 Residential dwellings                                                        | 4 Ancilary buildings                                                                           | o                                                                                   | 1 Ancillary building                   | Adjacent Kangaroo Trail Road. Except for 1 ancillary<br>building in the 200-300m zone, all buildings are boared<br>east of highway. Road in cut in an open landscape.<br>Kangaroo Trail road overbridge crosses highway. | Viewpoint #1                                                                                                           | Yes                                                        |
| 4 3200 0                                                                                                                                                                                                      | 1 Ancillary building                                                                                       | 0                                                                              | 0                                                                                              | 0                                                                                   | 0                                      | Nearby house to be demolished for new highway. Only<br>ancillary building is outside of construction zone. Road in<br>cut and fill in open / agricultural landscape.                                                     | No viewpoint                                                                                                           | Yes                                                        |
| 5 5000-5300 0                                                                                                                                                                                                 | 0                                                                                                          | 1 Residential dwelling                                                         | 2 Ancillary buildings                                                                          | 0                                                                                   | 4 Ancillary buildings                  | Buildings located east of highway alignment. Road in cut within forest.                                                                                                                                                  | Viewpoint #4                                                                                                           | Yes                                                        |
| 6 7500-7800 1 Residential dwelling                                                                                                                                                                            | 0                                                                                                          | 0                                                                              | 0                                                                                              | 1 Residential dwelling                                                              | 0                                      | Presume 1 house is removed for construction. Others to remain. Road in cut and fill in forest.                                                                                                                           | Viewpoint #4                                                                                                           | Yes - partial.                                             |
| 7 8600 0                                                                                                                                                                                                      | 0                                                                                                          | 0                                                                              | 0                                                                                              | 1 Residential dwelling                                                              | 0                                      | Buildings north of highway alignment. Road on fill in forest. No viewpoint                                                                                                                                               | t. No viewpoint                                                                                                        | Yes                                                        |
| 8 9100-9200 1 Residential dwelling                                                                                                                                                                            | 0                                                                                                          | 0                                                                              | 0                                                                                              | 0                                                                                   | 0                                      | Residential dwelling deleted from count due to its location<br>inside the construction boundary.                                                                                                                         | N/A                                                                                                                    | N/A                                                        |
| 9 9400-9500 0                                                                                                                                                                                                 | 1 Farm packing shed                                                                                        | 0                                                                              | 0                                                                                              | 0                                                                                   | 0                                      | Buildings west of highway alignment. Road in cut in forest. Viewpoint #4                                                                                                                                                 | t. Viewpoint #4                                                                                                        | Yes                                                        |
| 10 10500-10600 0                                                                                                                                                                                              | 0                                                                                                          | 0                                                                              | 0                                                                                              | 1 Residential dwelling                                                              | 2 Ancillary buildings                  | Buildings west of highway alignment. Road in cut in forest. No viewpoint<br>Includes class M road upgrade.                                                                                                               | . No viewpoint                                                                                                         | No                                                         |
| 11 11300-11400 1 Residential dwelling                                                                                                                                                                         | 0                                                                                                          | 0                                                                              | 0                                                                                              | 0                                                                                   | 0                                      | Buildings east of highway alignment. Road in small cut, generally on fill. Road in forest.                                                                                                                               | No viewpoint                                                                                                           | Yes                                                        |
| 12 11400-11500 0                                                                                                                                                                                              | 0                                                                                                          | 0                                                                              | 0                                                                                              | 1 Residential dwelling                                                              | 2 Ancillary buildings                  | Buildings west of highway alignment. Road in cut in forest. No Viewpoint<br>Includes class M road property access.                                                                                                       | t. No Viewpoint                                                                                                        | No                                                         |
| 13 12200-12400 1 Residential dwelling                                                                                                                                                                         | 8 Ancillary buildings                                                                                      | 0                                                                              | 0                                                                                              | 0                                                                                   | 0                                      | Buildings east of highway alignment. Road on fill in forest. No Viewpoint<br>Includes class M road upgrade.                                                                                                              | . No Viewpoint                                                                                                         | Yes                                                        |
|                                                                                                                                                                                                               | 4 Ancillary buildings                                                                                      | 4 Residential dwellings                                                        | 6 Ancillary buildings                                                                          | 5 Residential dwellings                                                             | 7 Ancillary buildings                  | Buildings east of highway alignment. Road in cut and fill in Viewpoint #3 forest and agriculture / cleared land.                                                                                                         | n Viewpoint #3                                                                                                         | Yes                                                        |
| 15 15100-15200                                                                                                                                                                                                | 0                                                                                                          | 1 Residential dwelling                                                         | 0                                                                                              | 0                                                                                   | 0                                      | Buildings north east of highway alignment. Class M road upgrade only in forest.                                                                                                                                          | No viewpoint                                                                                                           | Yes                                                        |
| 16 15400-15900 0                                                                                                                                                                                              | 1 Ancillary building                                                                                       | 2 Residential dwellings                                                        | 4 Ancillary buildings                                                                          | 2 Residential dwelling                                                              | 1 Ancillary building                   | 2 dwellings presumed to be demolished for highway works<br>and M cassr oad upgrade. Properties both side of<br>highway. Class M road upgrade only. Includes overpass.<br>In forest.                                      | s No viewpoint                                                                                                         | Yes                                                        |
| 17 16850 1 Residential dwelling                                                                                                                                                                               | o                                                                                                          | 0                                                                              | 0                                                                                              | 0                                                                                   | 0                                      | Buildings south west of highway alignment. Located very<br>close to alignment. Class M road upgrade only. On minor<br>fill. Dwelling in a clearing surrounded by forest.                                                 | Viewpoint #3                                                                                                           | Yes                                                        |
| 18 17200-17700 1 Residential dwelling                                                                                                                                                                         | 3 buildings associated with a service station plus car park                                                | 0                                                                              | 2 buildings associated with<br>service station / 2 out<br>buildings associated with<br>builden | 0                                                                                   | 0                                      | Building use associated with service station are unable to<br>be classified from air photo. Road on fill in forest and open<br>/ agriculture.                                                                            | No viewpoint                                                                                                           | Yes                                                        |
| 19 17900-18800 0                                                                                                                                                                                              | 0                                                                                                          | 0                                                                              | 0                                                                                              | 3 Residential dwellings                                                             | 9 out buildings                        | New service road on fill east of existing highway. Road on Viewpoint #3 fill in forest and open / agriculture.                                                                                                           | Viewpoint #3                                                                                                           | Yes                                                        |

| Yes                                                                                                                                                                          | Yes                                                                               | Yes                                                                                                                         | Yes                                                        | Yes                                                             | Yes                                                                                                                              | Yes                                                                                              | No                                         | °<br>N                                                                                                                                                                                                             | Yes                                                                                                           | Yes                                                                                       | Yes                                                                                                                                                                | N/A                                                                    | Yes                                                   | No                                                   | Yes                                                                                                                                                         | Yes                                                                                   | Yes                                                                                   | Yes                                                                                                                                                                                           | Yes                                                                                                                                                                                           | Yes                                                                             | Yes                                                                                                                                       | Yes                                                                                                            | Yes                                                                                   | Yes                                                                                                                                                   |
|------------------------------------------------------------------------------------------------------------------------------------------------------------------------------|-----------------------------------------------------------------------------------|-----------------------------------------------------------------------------------------------------------------------------|------------------------------------------------------------|-----------------------------------------------------------------|----------------------------------------------------------------------------------------------------------------------------------|--------------------------------------------------------------------------------------------------|--------------------------------------------|--------------------------------------------------------------------------------------------------------------------------------------------------------------------------------------------------------------------|---------------------------------------------------------------------------------------------------------------|-------------------------------------------------------------------------------------------|--------------------------------------------------------------------------------------------------------------------------------------------------------------------|------------------------------------------------------------------------|-------------------------------------------------------|------------------------------------------------------|-------------------------------------------------------------------------------------------------------------------------------------------------------------|---------------------------------------------------------------------------------------|---------------------------------------------------------------------------------------|-----------------------------------------------------------------------------------------------------------------------------------------------------------------------------------------------|-----------------------------------------------------------------------------------------------------------------------------------------------------------------------------------------------|---------------------------------------------------------------------------------|-------------------------------------------------------------------------------------------------------------------------------------------|----------------------------------------------------------------------------------------------------------------|---------------------------------------------------------------------------------------|-------------------------------------------------------------------------------------------------------------------------------------------------------|
| ters to Viewpoint #3<br>ay.<br>e.                                                                                                                                            | on fill in No viewpoint                                                           | ent. Viewpoint #3                                                                                                           | forest. No viewpoint                                       | ll in No viewpoint                                              | ly on fill, No viewpoint<br>                                                                                                     | unction. No viewpoint                                                                            | No upgrade proposed                        | ostly on No viewpoint<br>id<br>sting                                                                                                                                                                               | ostly in Viewpoint #9                                                                                         | in cut Viewpoint #11                                                                      | y in cut. Viewpoint #14<br>ted on                                                                                                                                  | Lin N/A                                                                | Viewpoint #16                                         | No viewpoint                                         | Both Viewpoint #16<br>roads                                                                                                                                 | / in Viewpoint #18                                                                    | / in Viewpoint #18                                                                    | <ul> <li>Viewpoint #19</li> <li>ed in</li> </ul>                                                                                                                                              | Viewpoint #19<br>ed in                                                                                                                                                                        | i an No viewpoint                                                               | to No viewpoint                                                                                                                           | g Viewpoint #21<br>n.                                                                                          | cut Viewpoint #22                                                                     | d is in Viewpoint #23<br>an open                                                                                                                      |
| Presume 1 building is removed for construction. Others to<br>remain. Buildings located south west of new highway.<br>Highway on fill adjacent forest and open / agriculture. | Buildings located east of highway alignment. Road on fill in No viewpoint forest. | Buildings located East and West of highway alignment.<br>Road is on fill and passes through both forest and<br>agriculture. | Part only in <300m catchment zone. Road on fill in forest. | Buildings located west side of highway. Road on fill in forest. | Buildings located west side of highway. Road mostly on fill, No viewpoint and located in open / agriculture. Forest to the east. | 2 buildings in the 200-300m zone unable to obtain function. No viewpoint Road in forest on fill. | Buildings located on west side of highway. | Buildings located on west side of highway. Road mostly on No viewpoint<br>fill, although one cut in limited areas. Section of read<br>includes vergass to Grathon and connection to existing<br>hichway alignment. | Building located on south side of highway. Road mostly in<br>cut and within an open / agricultural landscape. | Buildings located north and south of highway. Road in cut<br>in an open woodland setting. | Buildings located east side of highway. Road mostly in cut.<br>Road located in open woodland. Service road located on<br>fill. Overpass and bridge located nearby. | Building located east side of highway. Road located in forest on fill. | East side of highway. Road located in forest on fill. | East side of highway. Road located in forest in cut. | Buildings located, one east / one west of highway. Both located in open woodland. Highway on fill. Service roads in cut. Service road to underpass highway. | Buildings located on east side of highway. Highway in major cut within open woodland. | Buildings located on east side of highway. Highway in major cut within open woodland. | Buildings located on west side of highway. Existing<br>highway located further west. New road on fill located in<br>wordand. Existing properties on edge of open /<br>aoricultural landscape. | Buildings located on west side of highway. Existing<br>highway located further west. New road on fill located in<br>wordand. Existing properties on edge of open /<br>anricultural landscare. | South side of highway. Highway is located on fill in an agricultural landscape. | Buildings located on south side of highway. Unable to<br>determine building function. Road is on fill in the<br>agricultural flood plain. | North side of highway. Unable to determine building function. Road is on fill in the agricultural flood plain. | Buildings located on west side of highway. Road in cut within agricultural landscape. | Buildings located on the east side of highway. Road is in<br>some cut though predominately is located on fill in an open<br>/ agricultural landscape. |
| 0                                                                                                                                                                            | 1 Ancillary building                                                              | 0                                                                                                                           | 0                                                          | 0                                                               | 0                                                                                                                                | 2 Ancillary buildings                                                                            | 3 Ancillary buildings                      | 2 Ancillary buildings                                                                                                                                                                                              | 1 Ancillary building                                                                                          | 6 Ancillary buildings                                                                     | 0                                                                                                                                                                  | 0                                                                      | 0                                                     | 1 Ancillary building                                 | 0                                                                                                                                                           | 2 Ancillary buildings                                                                 | 2 Ancillary buildings                                                                 | 0                                                                                                                                                                                             | 0                                                                                                                                                                                             | 0                                                                               | 1 building                                                                                                                                | 1 building                                                                                                     | 0                                                                                     | 2 Ancillary buildings                                                                                                                                 |
| o                                                                                                                                                                            | 2 Residential dwellings                                                           | 1 Residential dwellings                                                                                                     | 1 Residential dwellings                                    | 1 Residential dwellings                                         | 0                                                                                                                                | 2 Residential dwellings                                                                          | 1 Residential dwelling                     | 2 Residential dwellings                                                                                                                                                                                            | 1 Residential dwelling                                                                                        | 1 Residential dwelling                                                                    | 0                                                                                                                                                                  | 0                                                                      | 0                                                     | 1 Residential dwelling                               | 1 Residential dwelling                                                                                                                                      | 1 Residential dwelling                                                                | 1 Residential dwelling                                                                | 1 Residential dwelling                                                                                                                                                                        | 2 Residential dwelling                                                                                                                                                                        | 0                                                                               | N/A                                                                                                                                       | N/A                                                                                                            | 0                                                                                     | 1 Residential dwelling                                                                                                                                |
| 1 Ancillary building                                                                                                                                                         |                                                                                   | 8 Ancilary buildings                                                                                                        | 0                                                          | 0                                                               | 0                                                                                                                                | 2 buildings                                                                                      | 0                                          | 0                                                                                                                                                                                                                  | 0                                                                                                             | 0                                                                                         | 4 Ancilary buildings                                                                                                                                               | 0                                                                      | 1 Ancillary building                                  | 0                                                    | 0                                                                                                                                                           | 0                                                                                     | 0                                                                                     | 8 Ancillary buildings                                                                                                                                                                         | 3 Ancillary buildings                                                                                                                                                                         | 1 Ancillary building                                                            | 2 buildings                                                                                                                               | 0                                                                                                              | 1 Ancilary building                                                                   | 0                                                                                                                                                     |
| 1 Residential dwelling                                                                                                                                                       | 1 Residential dwelling                                                            | 1 Residential dwelling                                                                                                      | 0                                                          | 0                                                               | 1 Residential dwelling                                                                                                           | N/A                                                                                              | 1 Residential dwelling                     | 0                                                                                                                                                                                                                  | 0                                                                                                             | 1 Residential dwelling                                                                    | 1 Residential dwelling                                                                                                                                             | 0                                                                      | 1 Residential dwelling                                | 0                                                    | 1 Residential dwelling                                                                                                                                      | 0                                                                                     | 0                                                                                     | 5 Residential dwellings                                                                                                                                                                       | 3 Residential dwellings                                                                                                                                                                       | 1 Residential dwelling                                                          | N/A                                                                                                                                       | 0                                                                                                              | 1 Residential dwelling                                                                | 0                                                                                                                                                     |
| o                                                                                                                                                                            | 0                                                                                 | 0                                                                                                                           | 0                                                          | 0                                                               | 0                                                                                                                                | 0                                                                                                | 0                                          | 0                                                                                                                                                                                                                  | 0                                                                                                             | 0                                                                                         | 0                                                                                                                                                                  | 0 0                                                                    | 0                                                     | 0                                                    | 0                                                                                                                                                           | 0                                                                                     | 0                                                                                     | o alling                                                                                                                                                                                      | 0                                                                                                                                                                                             | 0                                                                               | 0                                                                                                                                         | 0                                                                                                              | elling                                                                                | 0                                                                                                                                                     |
| 20 20200-20600 0                                                                                                                                                             | 21 20600-21100 0                                                                  | 22 21500-21800 0                                                                                                            | 23 22700-22800 0                                           | 24 23000 0                                                      | 25 23200-23300 0                                                                                                                 | 26 23400-24100 0                                                                                 | 27 33500-34000 0                           | 28 34500-34700 0                                                                                                                                                                                                   | 29 41000 0                                                                                                    | 30 45600-45700 0                                                                          | 31 52200-52400 0                                                                                                                                                   | 32 57300 1 Residential dwelling                                        | 33 58500-58600 0                                      | 34 60500-60600 0                                     | 35 61200-61400 0                                                                                                                                            | 36 66600-66700 0                                                                      | 37 67100 0                                                                            | 38 67500-68200 1 Residential dwelling                                                                                                                                                         | 39 68600-69200 0                                                                                                                                                                              | 40 69800-69900 0                                                                | 41 70800-71000 0                                                                                                                          | 42 71100 0                                                                                                     | 43 77000-77100 1 Residential dwelling                                                 | 44 77600-77800 0                                                                                                                                      |