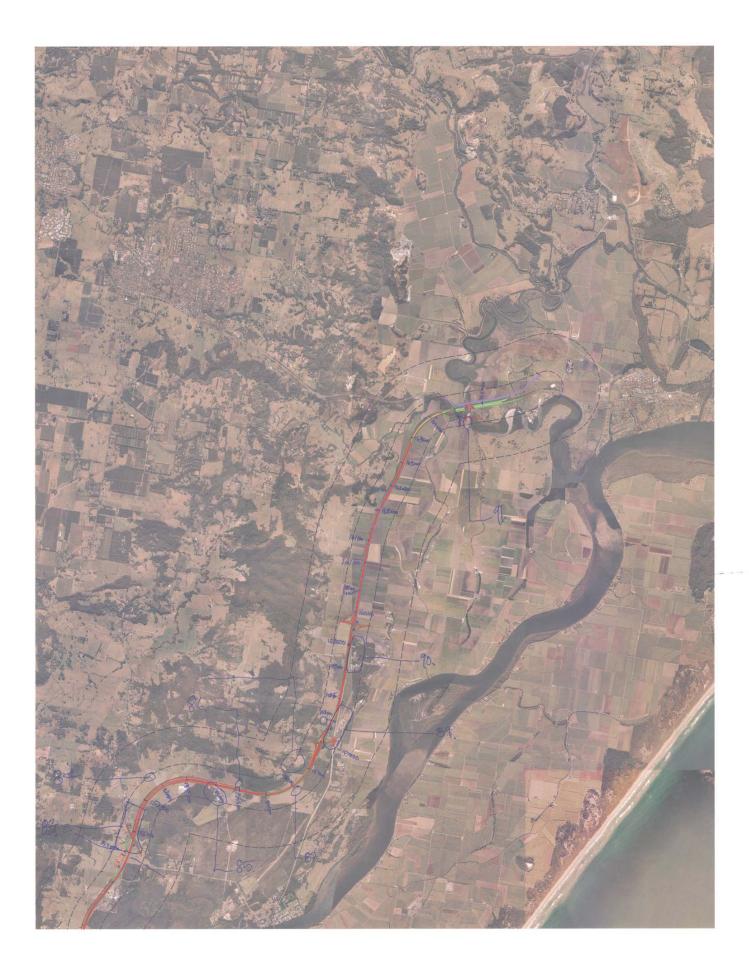

This page is intentionally left blank

| AX3904_ Woolgoola to Ballina: Pacific Highway Upgrade<br>Landscape + Uthan Design                                                                                                                             | le                                                                                                         |                                                                                |                                                                                                |                                                                                     |                                        |                                                                                                                                                                                                                          | Legend_Viewpoint                                                                                                       | Legend_Buildings located<br>within Visual Catchment        |
|---------------------------------------------------------------------------------------------------------------------------------------------------------------------------------------------------------------|------------------------------------------------------------------------------------------------------------|--------------------------------------------------------------------------------|------------------------------------------------------------------------------------------------|-------------------------------------------------------------------------------------|----------------------------------------|--------------------------------------------------------------------------------------------------------------------------------------------------------------------------------------------------------------------------|------------------------------------------------------------------------------------------------------------------------|------------------------------------------------------------|
| Building Prximity Review                                                                                                                                                                                      |                                                                                                            |                                                                                |                                                                                                |                                                                                     |                                        |                                                                                                                                                                                                                          | Not captured by current viewpoints                                                                                     | No Viewpoint<br>Buildings located in visual<br>catchment   |
| Date: 16.02.2012 Revision_ A                                                                                                                                                                                  |                                                                                                            |                                                                                |                                                                                                |                                                                                     |                                        |                                                                                                                                                                                                                          | Not located at actual viewpoint, but appears reflective of viewpoint                                                   | No Viewpoint<br>Buildings not located in visual            |
| NOTES:<br>Review completed via a desktop analysis from air photo overhaid on AutoCAD road alignment drawing<br>Noted distances are from upgrade centreline<br>Noted distances are from upgrade centreline<br> | to overfaid on AutoCAD road alig<br>om count<br>is ual assessment only.<br>The building is numbered in the | Inment drawing<br>ancillary building list, and highligi                        | nted within the notes                                                                          |                                                                                     |                                        |                                                                                                                                                                                                                          | Is located at actual viewpoint<br>Building within construction zone -<br>removed from count tollowing second<br>review |                                                            |
| Number Chainage Proximity                                                                                                                                                                                     |                                                                                                            |                                                                                |                                                                                                |                                                                                     |                                        | Notes                                                                                                                                                                                                                    | Viewpoint                                                                                                              | Buildings located within Visual<br>Catchment               |
| 1 500-1000 0                                                                                                                                                                                                  | s 100m_Ancillary buildings<br>0                                                                            | 100-200m_ Residential Dwellings<br>2 Residential dwellings / 2 mobile<br>homes | <mark>gs 100-200m_Ancillary buildi</mark><br>ile 0                                             | 10 200-300m_ Residential Dwellings<br>12 Residential dwellings / 20<br>mobile homes | ings 200-300m_Ancillary buildings<br>0 | ngs<br>Buildings located east of highway alignment. They form<br>the Arawarra township and Tourist Park. Roads generally<br>on fill.                                                                                     | No Viewpoint                                                                                                           | Yes - partial. Buildings along<br>western boundary of town |
| 2 1200-1600 0                                                                                                                                                                                                 | 0                                                                                                          | 0                                                                              | 0                                                                                              | 26 mobile homes                                                                     | 6 Community buildings                  | Buildings located east of highway alignment. They form<br>the Arawarra township. Roads generally on fill.                                                                                                                | No Viewpoint                                                                                                           | Yes - partial. Buildings along<br>western boundary of town |
| 3 2300-2500 0                                                                                                                                                                                                 | o                                                                                                          | 4 Residential dwellings                                                        | 4 Ancilary buildings                                                                           | o                                                                                   | 1 Ancillary building                   | Adjacent Kangaroo Trail Road. Except for 1 ancillary<br>building in the 200-300m zone, all buildings are boared<br>east of highway. Road in cut in an open landscape.<br>Kangaroo Trail road overbridge crosses highway. | Viewpoint #1                                                                                                           | Yes                                                        |
| 4 3200 0                                                                                                                                                                                                      | 1 Ancillary building                                                                                       | 0                                                                              | 0                                                                                              | 0                                                                                   | 0                                      | Nearby house to be demolished for new highway. Only<br>ancillary building is outside of construction zone. Road in<br>cut and fill in open / agricultural landscape.                                                     | No viewpoint                                                                                                           | Yes                                                        |
| 5 5000-5300 0                                                                                                                                                                                                 | 0                                                                                                          | 1 Residential dwelling                                                         | 2 Ancillary buildings                                                                          | 0                                                                                   | 4 Ancillary buildings                  | Buildings located east of highway alignment. Road in cut within forest.                                                                                                                                                  | Viewpoint #4                                                                                                           | Yes                                                        |
| 6 7500-7800 1 Residential dwelling                                                                                                                                                                            | 0                                                                                                          | 0                                                                              | 0                                                                                              | 1 Residential dwelling                                                              | 0                                      | Presume 1 house is removed for construction. Others to remain. Road in cut and fill in forest.                                                                                                                           | Viewpoint #4                                                                                                           | Yes - partial.                                             |
| 7 8600 0                                                                                                                                                                                                      | 0                                                                                                          | 0                                                                              | 0                                                                                              | 1 Residential dwelling                                                              | 0                                      | Buildings north of highway alignment. Road on fill in forest. No viewpoint                                                                                                                                               | t. No viewpoint                                                                                                        | Yes                                                        |
| 8 9100-9200 1 Residential dwelling                                                                                                                                                                            | 0                                                                                                          | 0                                                                              | 0                                                                                              | 0                                                                                   | 0                                      | Residential dwelling deleted from count due to its location<br>inside the construction boundary.                                                                                                                         | N/A                                                                                                                    | N/A                                                        |
| 9 9400-9500 0                                                                                                                                                                                                 | 1 Farm packing shed                                                                                        | 0                                                                              | 0                                                                                              | 0                                                                                   | 0                                      | Buildings west of highway alignment. Road in cut in forest. Viewpoint #4                                                                                                                                                 | t. Viewpoint #4                                                                                                        | Yes                                                        |
| 10 10500-10600 0                                                                                                                                                                                              | 0                                                                                                          | 0                                                                              | 0                                                                                              | 1 Residential dwelling                                                              | 2 Ancillary buildings                  | Buildings west of highway alignment. Road in cut in forest. No viewpoint<br>Includes class M road upgrade.                                                                                                               | . No viewpoint                                                                                                         | No                                                         |
| 11 11300-11400 1 Residential dwelling                                                                                                                                                                         | 0                                                                                                          | 0                                                                              | 0                                                                                              | 0                                                                                   | 0                                      | Buildings east of highway alignment. Road in small cut, generally on fill. Road in forest.                                                                                                                               | No viewpoint                                                                                                           | Yes                                                        |
| 12 11400-11500 0                                                                                                                                                                                              | 0                                                                                                          | 0                                                                              | 0                                                                                              | 1 Residential dwelling                                                              | 2 Ancillary buildings                  | Buildings west of highway alignment. Road in cut in forest. No Viewpoint<br>Includes class M road property access.                                                                                                       | t. No Viewpoint                                                                                                        | No                                                         |
| 13 12200-12400 1 Residential dwelling                                                                                                                                                                         | 8 Ancillary buildings                                                                                      | 0                                                                              | 0                                                                                              | 0                                                                                   | 0                                      | Buildings east of highway alignment. Road on fill in forest. No Viewpoint<br>Includes class M road upgrade.                                                                                                              | . No Viewpoint                                                                                                         | Yes                                                        |
|                                                                                                                                                                                                               | 4 Ancillary buildings                                                                                      | 4 Residential dwellings                                                        | 6 Ancillary buildings                                                                          | 5 Residential dwellings                                                             | 7 Ancillary buildings                  | Buildings east of highway alignment. Road in cut and fill in Viewpoint #3 forest and agriculture / cleared land.                                                                                                         | n Viewpoint #3                                                                                                         | Yes                                                        |
| 15 15100-15200                                                                                                                                                                                                | 0                                                                                                          | 1 Residential dwelling                                                         | 0                                                                                              | 0                                                                                   | 0                                      | Buildings north east of highway alignment. Class M road upgrade only in forest.                                                                                                                                          | No viewpoint                                                                                                           | Yes                                                        |
| 16 15400-15900 0                                                                                                                                                                                              | 1 Ancillary building                                                                                       | 2 Residential dwellings                                                        | 4 Ancillary buildings                                                                          | 2 Residential dwelling                                                              | 1 Ancillary building                   | 2 dwellings presumed to be demolished for highway works<br>and M cassr oad upgrade. Properties both side of<br>highway. Class M road upgrade only. Includes overpass.<br>In forest.                                      | s No viewpoint                                                                                                         | Yes                                                        |
| 17 16850 1 Residential dwelling                                                                                                                                                                               | o                                                                                                          | 0                                                                              | 0                                                                                              | 0                                                                                   | 0                                      | Buildings south west of highway alignment. Located very<br>close to alignment. Class M road upgrade only. On minor<br>fill. Dwelling in a clearing surrounded by forest.                                                 | Viewpoint #3                                                                                                           | Yes                                                        |
| 18 17200-17700 1 Residential dwelling                                                                                                                                                                         | 3 buildings associated with a service station plus car park                                                | 0                                                                              | 2 buildings associated with<br>service station / 2 out<br>buildings associated with<br>builden | 0                                                                                   | 0                                      | Building use associated with service station are unable to<br>be classified from air photo. Road on fill in forest and open<br>/ agriculture.                                                                            | No viewpoint                                                                                                           | Yes                                                        |
| 19 17900-18800 0                                                                                                                                                                                              | 0                                                                                                          | 0                                                                              | 0                                                                                              | 3 Residential dwellings                                                             | 9 out buildings                        | New service road on fill east of existing highway. Road on Viewpoint #3 fill in forest and open / agriculture.                                                                                                           | Viewpoint #3                                                                                                           | Yes                                                        |

| Yes                                                                                                                                                                          | Yes                                                                               | Yes                                                                                                                         | Yes                                                        | Yes                                                             | Yes                                                                                                                              | Yes                                                                                              | No                                         | °<br>N                                                                                                                                                                                                             | Yes                                                                                                           | Yes                                                                                       | Yes                                                                                                                                                                | N/A                                                                    | Yes                                                   | No                                                   | Yes                                                                                                                                                         | Yes                                                                                   | Yes                                                                                   | Yes                                                                                                                                                                                           | Yes                                                                                                                                                                                           | Yes                                                                             | Yes                                                                                                                                       | Yes                                                                                                            | Yes                                                                                   | Yes                                                                                                                                                   |
|------------------------------------------------------------------------------------------------------------------------------------------------------------------------------|-----------------------------------------------------------------------------------|-----------------------------------------------------------------------------------------------------------------------------|------------------------------------------------------------|-----------------------------------------------------------------|----------------------------------------------------------------------------------------------------------------------------------|--------------------------------------------------------------------------------------------------|--------------------------------------------|--------------------------------------------------------------------------------------------------------------------------------------------------------------------------------------------------------------------|---------------------------------------------------------------------------------------------------------------|-------------------------------------------------------------------------------------------|--------------------------------------------------------------------------------------------------------------------------------------------------------------------|------------------------------------------------------------------------|-------------------------------------------------------|------------------------------------------------------|-------------------------------------------------------------------------------------------------------------------------------------------------------------|---------------------------------------------------------------------------------------|---------------------------------------------------------------------------------------|-----------------------------------------------------------------------------------------------------------------------------------------------------------------------------------------------|-----------------------------------------------------------------------------------------------------------------------------------------------------------------------------------------------|---------------------------------------------------------------------------------|-------------------------------------------------------------------------------------------------------------------------------------------|----------------------------------------------------------------------------------------------------------------|---------------------------------------------------------------------------------------|-------------------------------------------------------------------------------------------------------------------------------------------------------|
| ters to Viewpoint #3<br>ay.<br>e.                                                                                                                                            | on fill in No viewpoint                                                           | ent. Viewpoint #3                                                                                                           | forest. No viewpoint                                       | ll in No viewpoint                                              | ly on fill, No viewpoint<br>                                                                                                     | unction. No viewpoint                                                                            | No upgrade proposed                        | ostly on No viewpoint<br>id<br>sting                                                                                                                                                                               | ostly in Viewpoint #9                                                                                         | in cut Viewpoint #11                                                                      | y in cut. Viewpoint #14<br>ted on                                                                                                                                  | Lin N/A                                                                | Viewpoint #16                                         | No viewpoint                                         | Both Viewpoint #16<br>roads                                                                                                                                 | / in Viewpoint #18                                                                    | / in Viewpoint #18                                                                    | <ul> <li>Viewpoint #19</li> <li>ed in</li> </ul>                                                                                                                                              | Viewpoint #19<br>ed in                                                                                                                                                                        | i an No viewpoint                                                               | to No viewpoint                                                                                                                           | g Viewpoint #21<br>n.                                                                                          | cut Viewpoint #22                                                                     | d is in Viewpoint #23<br>an open                                                                                                                      |
| Presume 1 building is removed for construction. Others to<br>remain. Buildings located south west of new highway.<br>Highway on fill adjacent forest and open / agriculture. | Buildings located east of highway alignment. Road on fill in No viewpoint forest. | Buildings located East and West of highway alignment.<br>Road is on fill and passes through both forest and<br>agriculture. | Part only in <300m catchment zone. Road on fill in forest. | Buildings located west side of highway. Road on fill in forest. | Buildings located west side of highway. Road mostly on fill, No viewpoint and located in open / agriculture. Forest to the east. | 2 buildings in the 200-300m zone unable to obtain function. No viewpoint Road in forest on fill. | Buildings located on west side of highway. | Buildings located on west side of highway. Road mostly on No viewpoint<br>fill, although one cut in limited areas. Section of read<br>includes vergass to Grathon and connection to existing<br>hichway alignment. | Building located on south side of highway. Road mostly in<br>cut and within an open / agricultural landscape. | Buildings located north and south of highway. Road in cut<br>in an open woodland setting. | Buildings located east side of highway. Road mostly in cut.<br>Road located in open woodland. Service road located on<br>fill. Overpass and bridge located nearby. | Building located east side of highway. Road located in forest on fill. | East side of highway. Road located in forest on fill. | East side of highway. Road located in forest in cut. | Buildings located, one east / one west of highway. Both located in open woodland. Highway on fill. Service roads in cut. Service road to underpass highway. | Buildings located on east side of highway. Highway in major cut within open woodland. | Buildings located on east side of highway. Highway in major cut within open woodland. | Buildings located on west side of highway. Existing<br>highway located further west. New road on fill located in<br>wordand. Existing properties on edge of open /<br>aoricultural landscape. | Buildings located on west side of highway. Existing<br>highway located further west. New road on fill located in<br>wordand. Existing properties on edge of open /<br>anricultural landscare. | South side of highway. Highway is located on fill in an agricultural landscape. | Buildings located on south side of highway. Unable to<br>determine building function. Road is on fill in the<br>agricultural flood plain. | North side of highway. Unable to determine building function. Road is on fill in the agricultural flood plain. | Buildings located on west side of highway. Road in cut within agricultural landscape. | Buildings located on the east side of highway. Road is in<br>some cut though predominately is located on fill in an open<br>/ agricultural landscape. |
| 0                                                                                                                                                                            | 1 Ancillary building                                                              | 0                                                                                                                           | 0                                                          | 0                                                               | 0                                                                                                                                | 2 Ancillary buildings                                                                            | 3 Ancillary buildings                      | 2 Ancillary buildings                                                                                                                                                                                              | 1 Ancillary building                                                                                          | 6 Ancillary buildings                                                                     | 0                                                                                                                                                                  | 0                                                                      | 0                                                     | 1 Ancillary building                                 | 0                                                                                                                                                           | 2 Ancillary buildings                                                                 | 2 Ancillary buildings                                                                 | 0                                                                                                                                                                                             | 0                                                                                                                                                                                             | 0                                                                               | 1 building                                                                                                                                | 1 building                                                                                                     | 0                                                                                     | 2 Ancillary buildings                                                                                                                                 |
| o                                                                                                                                                                            | 2 Residential dwellings                                                           | 1 Residential dwellings                                                                                                     | 1 Residential dwellings                                    | 1 Residential dwellings                                         | 0                                                                                                                                | 2 Residential dwellings                                                                          | 1 Residential dwelling                     | 2 Residential dwellings                                                                                                                                                                                            | 1 Residential dwelling                                                                                        | 1 Residential dwelling                                                                    | 0                                                                                                                                                                  | 0                                                                      | 0                                                     | 1 Residential dwelling                               | 1 Residential dwelling                                                                                                                                      | 1 Residential dwelling                                                                | 1 Residential dwelling                                                                | 1 Residential dwelling                                                                                                                                                                        | 2 Residential dwelling                                                                                                                                                                        | 0                                                                               | N/A                                                                                                                                       | N/A                                                                                                            | 0                                                                                     | 1 Residential dwelling                                                                                                                                |
| 1 Ancillary building                                                                                                                                                         |                                                                                   | 8 Ancilary buildings                                                                                                        | 0                                                          | 0                                                               | 0                                                                                                                                | 2 buildings                                                                                      | 0                                          | 0                                                                                                                                                                                                                  | 0                                                                                                             | 0                                                                                         | 4 Ancilary buildings                                                                                                                                               | 0                                                                      | 1 Ancillary building                                  | 0                                                    | 0                                                                                                                                                           | 0                                                                                     | 0                                                                                     | 8 Ancillary buildings                                                                                                                                                                         | 3 Ancillary buildings                                                                                                                                                                         | 1 Ancillary building                                                            | 2 buildings                                                                                                                               | 0                                                                                                              | 1 Ancilary building                                                                   | 0                                                                                                                                                     |
| 1 Residential dwelling                                                                                                                                                       | 1 Residential dwelling                                                            | 1 Residential dwelling                                                                                                      | 0                                                          | 0                                                               | 1 Residential dwelling                                                                                                           | N/A                                                                                              | 1 Residential dwelling                     | 0                                                                                                                                                                                                                  | 0                                                                                                             | 1 Residential dwelling                                                                    | 1 Residential dwelling                                                                                                                                             | 0                                                                      | 1 Residential dwelling                                | 0                                                    | 1 Residential dwelling                                                                                                                                      | 0                                                                                     | 0                                                                                     | 5 Residential dwellings                                                                                                                                                                       | 3 Residential dwellings                                                                                                                                                                       | 1 Residential dwelling                                                          | N/A                                                                                                                                       | 0                                                                                                              | 1 Residential dwelling                                                                | 0                                                                                                                                                     |
| o                                                                                                                                                                            | 0                                                                                 | 0                                                                                                                           | 0                                                          | 0                                                               | 0                                                                                                                                | 0                                                                                                | 0                                          | 0                                                                                                                                                                                                                  | 0                                                                                                             | 0                                                                                         | 0                                                                                                                                                                  | 0 0                                                                    | 0                                                     | 0                                                    | 0                                                                                                                                                           | 0                                                                                     | 0                                                                                     | o alling                                                                                                                                                                                      | 0                                                                                                                                                                                             | 0                                                                               | 0                                                                                                                                         | 0                                                                                                              | elling                                                                                | 0                                                                                                                                                     |
| 20 20200-20600 0                                                                                                                                                             | 21 20600-21100 0                                                                  | 22 21500-21800 0                                                                                                            | 23 22700-22800 0                                           | 24 23000 0                                                      | 25 23200-23300 0                                                                                                                 | 26 23400-24100 0                                                                                 | 27 33500-34000 0                           | 28 34500-34700 0                                                                                                                                                                                                   | 29 41000 0                                                                                                    | 30 45600-45700 0                                                                          | 31 52200-52400 0                                                                                                                                                   | 32 57300 1 Residential dwelling                                        | 33 58500-58600 0                                      | 34 60500-60600 0                                     | 35 61200-61400 0                                                                                                                                            | 36 66600-66700 0                                                                      | 37 67100 0                                                                            | 38 67500-68200 1 Residential dwelling                                                                                                                                                         | 39 68600-69200 0                                                                                                                                                                              | 40 69800-69900 0                                                                | 41 70800-71000 0                                                                                                                          | 42 71100 0                                                                                                     | 43 77000-77100 1 Residential dwelling                                                 | 44 77600-77800 0                                                                                                                                      |