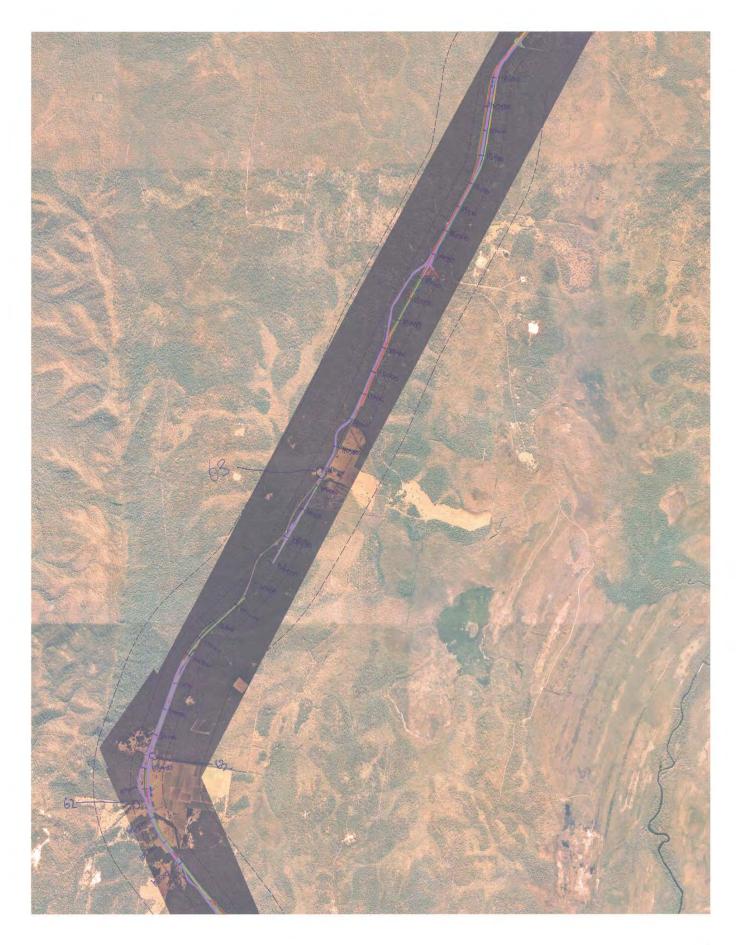

This page is intentionally left blank

| AX3904_ Woolgoola to Ballina: Pacific Highway Upgrade<br>Landscape + Uthan Design                                                                                                                             | le                                                                                                         |                                                                                |                                                                                                |                                                                                     |                                        |                                                                                                                                                                                                                          | Legend_Viewpoint                                                                                                       | Legend_Buildings located<br>within Visual Catchment        |
|---------------------------------------------------------------------------------------------------------------------------------------------------------------------------------------------------------------|------------------------------------------------------------------------------------------------------------|--------------------------------------------------------------------------------|------------------------------------------------------------------------------------------------|-------------------------------------------------------------------------------------|----------------------------------------|--------------------------------------------------------------------------------------------------------------------------------------------------------------------------------------------------------------------------|------------------------------------------------------------------------------------------------------------------------|------------------------------------------------------------|
| Building Prximity Review                                                                                                                                                                                      |                                                                                                            |                                                                                |                                                                                                |                                                                                     |                                        |                                                                                                                                                                                                                          | Not captured by current viewpoints                                                                                     | No Viewpoint<br>Buildings located in visual<br>catchment   |
| Date: 16.02.2012 Revision_ A                                                                                                                                                                                  |                                                                                                            |                                                                                |                                                                                                |                                                                                     |                                        |                                                                                                                                                                                                                          | Not located at actual viewpoint, but appears reflective of viewpoint                                                   | No Viewpoint<br>Buildings not located in visual            |
| NOTES:<br>Review completed via a desktop analysis from air photo overhaid on AutoCAD road alignment drawing<br>Noted distances are from upgrade centreline<br>Noted distances are from upgrade centreline<br> | to overfaid on AutoCAD road alig<br>om count<br>is ual assessment only.<br>The building is numbered in the | Inment drawing<br>ancillary building list, and highligi                        | nted within the notes                                                                          |                                                                                     |                                        |                                                                                                                                                                                                                          | Is located at actual viewpoint<br>Building within construction zone -<br>removed from count tollowing second<br>review |                                                            |
| Number Chainage Proximity                                                                                                                                                                                     |                                                                                                            |                                                                                |                                                                                                |                                                                                     |                                        | Notes                                                                                                                                                                                                                    | Viewpoint                                                                                                              | Buildings located within Visual<br>Catchment               |
| 1 500-1000 0                                                                                                                                                                                                  | s 100m_Ancillary buildings<br>0                                                                            | 100-200m_ Residential Dwellings<br>2 Residential dwellings / 2 mobile<br>homes | <mark>gs 100-200m_Ancillary buildi</mark><br>ile 0                                             | 10 200-300m_ Residential Dwellings<br>12 Residential dwellings / 20<br>mobile homes | ings 200-300m_Ancillary buildings<br>0 | ngs<br>Buildings located east of highway alignment. They form<br>the Arawarra township and Tourist Park. Roads generally<br>on fill.                                                                                     | No Viewpoint                                                                                                           | Yes - partial. Buildings along<br>western boundary of town |
| 2 1200-1600 0                                                                                                                                                                                                 | 0                                                                                                          | 0                                                                              | 0                                                                                              | 26 mobile homes                                                                     | 6 Community buildings                  | Buildings located east of highway alignment. They form<br>the Arawarra township. Roads generally on fill.                                                                                                                | No Viewpoint                                                                                                           | Yes - partial. Buildings along<br>western boundary of town |
| 3 2300-2500 0                                                                                                                                                                                                 | o                                                                                                          | 4 Residential dwellings                                                        | 4 Ancilary buildings                                                                           | o                                                                                   | 1 Ancillary building                   | Adjacent Kangaroo Trail Road. Except for 1 ancillary<br>building in the 200-300m zone, all buildings are boared<br>east of highway. Road in cut in an open landscape.<br>Kangaroo Trail road overbridge crosses highway. | Viewpoint #1                                                                                                           | Yes                                                        |
| 4 3200 0                                                                                                                                                                                                      | 1 Ancillary building                                                                                       | 0                                                                              | 0                                                                                              | 0                                                                                   | 0                                      | Nearby house to be demolished for new highway. Only<br>ancillary building is outside of construction zone. Road in<br>cut and fill in open / agricultural landscape.                                                     | No viewpoint                                                                                                           | Yes                                                        |
| 5 5000-5300 0                                                                                                                                                                                                 | 0                                                                                                          | 1 Residential dwelling                                                         | 2 Ancillary buildings                                                                          | 0                                                                                   | 4 Ancillary buildings                  | Buildings located east of highway alignment. Road in cut within forest.                                                                                                                                                  | Viewpoint #4                                                                                                           | Yes                                                        |
| 6 7500-7800 1 Residential dwelling                                                                                                                                                                            | 0                                                                                                          | 0                                                                              | 0                                                                                              | 1 Residential dwelling                                                              | 0                                      | Presume 1 house is removed for construction. Others to remain. Road in cut and fill in forest.                                                                                                                           | Viewpoint #4                                                                                                           | Yes - partial.                                             |
| 7 8600 0                                                                                                                                                                                                      | 0                                                                                                          | 0                                                                              | 0                                                                                              | 1 Residential dwelling                                                              | 0                                      | Buildings north of highway alignment. Road on fill in forest. No viewpoint                                                                                                                                               | t. No viewpoint                                                                                                        | Yes                                                        |
| 8 9100-9200 1 Residential dwelling                                                                                                                                                                            | 0                                                                                                          | 0                                                                              | 0                                                                                              | 0                                                                                   | 0                                      | Residential dwelling deleted from count due to its location<br>inside the construction boundary.                                                                                                                         | N/A                                                                                                                    | N/A                                                        |
| 9 9400-9500 0                                                                                                                                                                                                 | 1 Farm packing shed                                                                                        | 0                                                                              | 0                                                                                              | 0                                                                                   | 0                                      | Buildings west of highway alignment. Road in cut in forest. Viewpoint #4                                                                                                                                                 | t. Viewpoint #4                                                                                                        | Yes                                                        |
| 10 10500-10600 0                                                                                                                                                                                              | 0                                                                                                          | 0                                                                              | 0                                                                                              | 1 Residential dwelling                                                              | 2 Ancillary buildings                  | Buildings west of highway alignment. Road in cut in forest. No viewpoint<br>Includes class M road upgrade.                                                                                                               | . No viewpoint                                                                                                         | No                                                         |
| 11 11300-11400 1 Residential dwelling                                                                                                                                                                         | 0                                                                                                          | 0                                                                              | 0                                                                                              | 0                                                                                   | 0                                      | Buildings east of highway alignment. Road in small cut, generally on fill. Road in forest.                                                                                                                               | No viewpoint                                                                                                           | Yes                                                        |
| 12 11400-11500 0                                                                                                                                                                                              | 0                                                                                                          | 0                                                                              | 0                                                                                              | 1 Residential dwelling                                                              | 2 Ancillary buildings                  | Buildings west of highway alignment. Road in cut in forest. No Viewpoint<br>Includes class M road property access.                                                                                                       | t. No Viewpoint                                                                                                        | No                                                         |
| 13 12200-12400 1 Residential dwelling                                                                                                                                                                         | 8 Ancillary buildings                                                                                      | 0                                                                              | 0                                                                                              | 0                                                                                   | 0                                      | Buildings east of highway alignment. Road on fill in forest. No Viewpoint<br>Includes class M road upgrade.                                                                                                              | . No Viewpoint                                                                                                         | Yes                                                        |
|                                                                                                                                                                                                               | 4 Ancillary buildings                                                                                      | 4 Residential dwellings                                                        | 6 Ancillary buildings                                                                          | 5 Residential dwellings                                                             | 7 Ancillary buildings                  | Buildings east of highway alignment. Road in cut and fill in Viewpoint #3 forest and agriculture / cleared land.                                                                                                         | n Viewpoint #3                                                                                                         | Yes                                                        |
| 15 15100-15200                                                                                                                                                                                                | 0                                                                                                          | 1 Residential dwelling                                                         | 0                                                                                              | 0                                                                                   | 0                                      | Buildings north east of highway alignment. Class M road upgrade only in forest.                                                                                                                                          | No viewpoint                                                                                                           | Yes                                                        |
| 16 15400-15900 0                                                                                                                                                                                              | 1 Ancillary building                                                                                       | 2 Residential dwellings                                                        | 4 Ancillary buildings                                                                          | 2 Residential dwelling                                                              | 1 Ancillary building                   | 2 dwellings presumed to be demolished for highway works<br>and M cassr oad upgrade. Properties both side of<br>highway. Class M road upgrade only. Includes overpass.<br>In forest.                                      | s No viewpoint                                                                                                         | Yes                                                        |
| 17 16850 1 Residential dwelling                                                                                                                                                                               | o                                                                                                          | 0                                                                              | 0                                                                                              | 0                                                                                   | 0                                      | Buildings south west of highway alignment. Located very<br>close to alignment. Class M road upgrade only. On minor<br>fill. Dwelling in a clearing surrounded by forest.                                                 | Viewpoint #3                                                                                                           | Yes                                                        |
| 18 17200-17700 1 Residential dwelling                                                                                                                                                                         | 3 buildings associated with a service station plus car park                                                | 0                                                                              | 2 buildings associated with<br>service station / 2 out<br>buildings associated with<br>builden | 0                                                                                   | 0                                      | Building use associated with service station are unable to<br>be classified from air photo. Road on fill in forest and open<br>/ agriculture.                                                                            | No viewpoint                                                                                                           | Yes                                                        |
| 19 17900-18800 0                                                                                                                                                                                              | 0                                                                                                          | 0                                                                              | 0                                                                                              | 3 Residential dwellings                                                             | 9 out buildings                        | New service road on fill east of existing highway. Road on Viewpoint #3 fill in forest and open / agriculture.                                                                                                           | Viewpoint #3                                                                                                           | Yes                                                        |

| Yes                                                                                                                                                                          | Yes                                                                               | Yes                                                                                                                         | Yes                                                        | Yes                                                             | Yes                                                                                                                              | Yes                                                                                              | No                                         | °<br>N                                                                                                                                                                                                             | Yes                                                                                                           | Yes                                                                                       | Yes                                                                                                                                                                | N/A                                                                    | Yes                                                   | No                                                   | Yes                                                                                                                                                         | Yes                                                                                   | Yes                                                                                   | Yes                                                                                                                                                                                           | Yes                                                                                                                                                                                           | Yes                                                                             | Yes                                                                                                                                       | Yes                                                                                                            | Yes                                                                                   | Yes                                                                                                                                                   |
|------------------------------------------------------------------------------------------------------------------------------------------------------------------------------|-----------------------------------------------------------------------------------|-----------------------------------------------------------------------------------------------------------------------------|------------------------------------------------------------|-----------------------------------------------------------------|----------------------------------------------------------------------------------------------------------------------------------|--------------------------------------------------------------------------------------------------|--------------------------------------------|--------------------------------------------------------------------------------------------------------------------------------------------------------------------------------------------------------------------|---------------------------------------------------------------------------------------------------------------|-------------------------------------------------------------------------------------------|--------------------------------------------------------------------------------------------------------------------------------------------------------------------|------------------------------------------------------------------------|-------------------------------------------------------|------------------------------------------------------|-------------------------------------------------------------------------------------------------------------------------------------------------------------|---------------------------------------------------------------------------------------|---------------------------------------------------------------------------------------|-----------------------------------------------------------------------------------------------------------------------------------------------------------------------------------------------|-----------------------------------------------------------------------------------------------------------------------------------------------------------------------------------------------|---------------------------------------------------------------------------------|-------------------------------------------------------------------------------------------------------------------------------------------|----------------------------------------------------------------------------------------------------------------|---------------------------------------------------------------------------------------|-------------------------------------------------------------------------------------------------------------------------------------------------------|
| ters to Viewpoint #3<br>ay.<br>e.                                                                                                                                            | on fill in No viewpoint                                                           | ent. Viewpoint #3                                                                                                           | forest. No viewpoint                                       | ll in No viewpoint                                              | ly on fill, No viewpoint<br>                                                                                                     | unction. No viewpoint                                                                            | No upgrade proposed                        | ostly on No viewpoint<br>id<br>sting                                                                                                                                                                               | ostly in Viewpoint #9                                                                                         | in cut Viewpoint #11                                                                      | y in cut. Viewpoint #14<br>ted on                                                                                                                                  | Lin N/A                                                                | Viewpoint #16                                         | No viewpoint                                         | Both Viewpoint #16<br>roads                                                                                                                                 | / in Viewpoint #18                                                                    | / in Viewpoint #18                                                                    | <ul> <li>Viewpoint #19</li> <li>ed in</li> </ul>                                                                                                                                              | Viewpoint #19<br>ed in                                                                                                                                                                        | i an No viewpoint                                                               | to No viewpoint                                                                                                                           | g Viewpoint #21<br>n.                                                                                          | cut Viewpoint #22                                                                     | d is in Viewpoint #23<br>an open                                                                                                                      |
| Presume 1 building is removed for construction. Others to<br>remain. Buildings located south west of new highway.<br>Highway on fill adjacent forest and open / agriculture. | Buildings located east of highway alignment. Road on fill in No viewpoint forest. | Buildings located East and West of highway alignment.<br>Road is on fill and passes through both forest and<br>agriculture. | Part only in <300m catchment zone. Road on fill in forest. | Buildings located west side of highway. Road on fill in forest. | Buildings located west side of highway. Road mostly on fill, No viewpoint and located in open / agriculture. Forest to the east. | 2 buildings in the 200-300m zone unable to obtain function. No viewpoint Road in forest on fill. | Buildings located on west side of highway. | Buildings located on west side of highway. Road mostly on No viewpoint<br>fill, although one cut in limited areas. Section of read<br>includes vergass to Grathon and connection to existing<br>hichway alignment. | Building located on south side of highway. Road mostly in<br>cut and within an open / agricultural landscape. | Buildings located north and south of highway. Road in cut<br>in an open woodland setting. | Buildings located east side of highway. Road mostly in cut.<br>Road located in open woodland. Service road located on<br>fill. Overpass and bridge located nearby. | Building located east side of highway. Road located in forest on fill. | East side of highway. Road located in forest on fill. | East side of highway. Road located in forest in cut. | Buildings located, one east / one west of highway. Both located in open woodland. Highway on fill. Service roads in cut. Service road to underpass highway. | Buildings located on east side of highway. Highway in major cut within open woodland. | Buildings located on east side of highway. Highway in major cut within open woodland. | Buildings located on west side of highway. Existing<br>highway located further west. New road on fill located in<br>wordand. Existing properties on edge of open /<br>aoricultural landscape. | Buildings located on west side of highway. Existing<br>highway located further west. New road on fill located in<br>wordand. Existing properties on edge of open /<br>anricultural landscare. | South side of highway. Highway is located on fill in an agricultural landscape. | Buildings located on south side of highway. Unable to<br>determine building function. Road is on fill in the<br>agricultural flood plain. | North side of highway. Unable to determine building function. Road is on fill in the agricultural flood plain. | Buildings located on west side of highway. Road in cut within agricultural landscape. | Buildings located on the east side of highway. Road is in<br>some cut though predominately is located on fill in an open<br>/ agricultural landscape. |
| 0                                                                                                                                                                            | 1 Ancillary building                                                              | 0                                                                                                                           | 0                                                          | 0                                                               | 0                                                                                                                                | 2 Ancillary buildings                                                                            | 3 Ancillary buildings                      | 2 Ancillary buildings                                                                                                                                                                                              | 1 Ancillary building                                                                                          | 6 Ancillary buildings                                                                     | 0                                                                                                                                                                  | 0                                                                      | 0                                                     | 1 Ancillary building                                 | 0                                                                                                                                                           | 2 Ancillary buildings                                                                 | 2 Ancillary buildings                                                                 | 0                                                                                                                                                                                             | 0                                                                                                                                                                                             | 0                                                                               | 1 building                                                                                                                                | 1 building                                                                                                     | 0                                                                                     | 2 Ancillary buildings                                                                                                                                 |
| o                                                                                                                                                                            | 2 Residential dwellings                                                           | 1 Residential dwellings                                                                                                     | 1 Residential dwellings                                    | 1 Residential dwellings                                         | 0                                                                                                                                | 2 Residential dwellings                                                                          | 1 Residential dwelling                     | 2 Residential dwellings                                                                                                                                                                                            | 1 Residential dwelling                                                                                        | 1 Residential dwelling                                                                    | 0                                                                                                                                                                  | 0                                                                      | 0                                                     | 1 Residential dwelling                               | 1 Residential dwelling                                                                                                                                      | 1 Residential dwelling                                                                | 1 Residential dwelling                                                                | 1 Residential dwelling                                                                                                                                                                        | 2 Residential dwelling                                                                                                                                                                        | 0                                                                               | N/A                                                                                                                                       | N/A                                                                                                            | 0                                                                                     | 1 Residential dwelling                                                                                                                                |
| 1 Ancillary building                                                                                                                                                         |                                                                                   | 8 Ancilary buildings                                                                                                        | 0                                                          | 0                                                               | 0                                                                                                                                | 2 buildings                                                                                      | 0                                          | 0                                                                                                                                                                                                                  | 0                                                                                                             | 0                                                                                         | 4 Ancilary buildings                                                                                                                                               | 0                                                                      | 1 Ancillary building                                  | 0                                                    | 0                                                                                                                                                           | 0                                                                                     | 0                                                                                     | 8 Ancillary buildings                                                                                                                                                                         | 3 Ancillary buildings                                                                                                                                                                         | 1 Ancillary building                                                            | 2 buildings                                                                                                                               | 0                                                                                                              | 1 Ancilary building                                                                   | 0                                                                                                                                                     |
| 1 Residential dwelling                                                                                                                                                       | 1 Residential dwelling                                                            | 1 Residential dwelling                                                                                                      | 0                                                          | 0                                                               | 1 Residential dwelling                                                                                                           | N/A                                                                                              | 1 Residential dwelling                     | 0                                                                                                                                                                                                                  | 0                                                                                                             | 1 Residential dwelling                                                                    | 1 Residential dwelling                                                                                                                                             | 0                                                                      | 1 Residential dwelling                                | 0                                                    | 1 Residential dwelling                                                                                                                                      | 0                                                                                     | 0                                                                                     | 5 Residential dwellings                                                                                                                                                                       | 3 Residential dwellings                                                                                                                                                                       | 1 Residential dwelling                                                          | N/A                                                                                                                                       | 0                                                                                                              | 1 Residential dwelling                                                                | 0                                                                                                                                                     |
| o                                                                                                                                                                            | 0                                                                                 | 0                                                                                                                           | 0                                                          | 0                                                               | 0                                                                                                                                | 0                                                                                                | 0                                          | 0                                                                                                                                                                                                                  | 0                                                                                                             | 0                                                                                         | 0                                                                                                                                                                  | 0 0                                                                    | 0                                                     | 0                                                    | 0                                                                                                                                                           | 0                                                                                     | 0                                                                                     | o alling                                                                                                                                                                                      | 0                                                                                                                                                                                             | 0                                                                               | 0                                                                                                                                         | 0                                                                                                              | elling                                                                                | 0                                                                                                                                                     |
| 20 20200-20600 0                                                                                                                                                             | 21 20600-21100 0                                                                  | 22 21500-21800 0                                                                                                            | 23 22700-22800 0                                           | 24 23000 0                                                      | 25 23200-23300 0                                                                                                                 | 26 23400-24100 0                                                                                 | 27 33500-34000 0                           | 28 34500-34700 0                                                                                                                                                                                                   | 29 41000 0                                                                                                    | 30 45600-45700 0                                                                          | 31 52200-52400 0                                                                                                                                                   | 32 57300 1 Residential dwelling                                        | 33 58500-58600 0                                      | 34 60500-60600 0                                     | 35 61200-61400 0                                                                                                                                            | 36 66600-66700 0                                                                      | 37 67100 0                                                                            | 38 67500-68200 1 Residential dwelling                                                                                                                                                         | 39 68600-69200 0                                                                                                                                                                              | 40 69800-69900 0                                                                | 41 70800-71000 0                                                                                                                          | 42 71100 0                                                                                                     | 43 77000-77100 1 Residential dwelling                                                 | 44 77600-77800 0                                                                                                                                      |