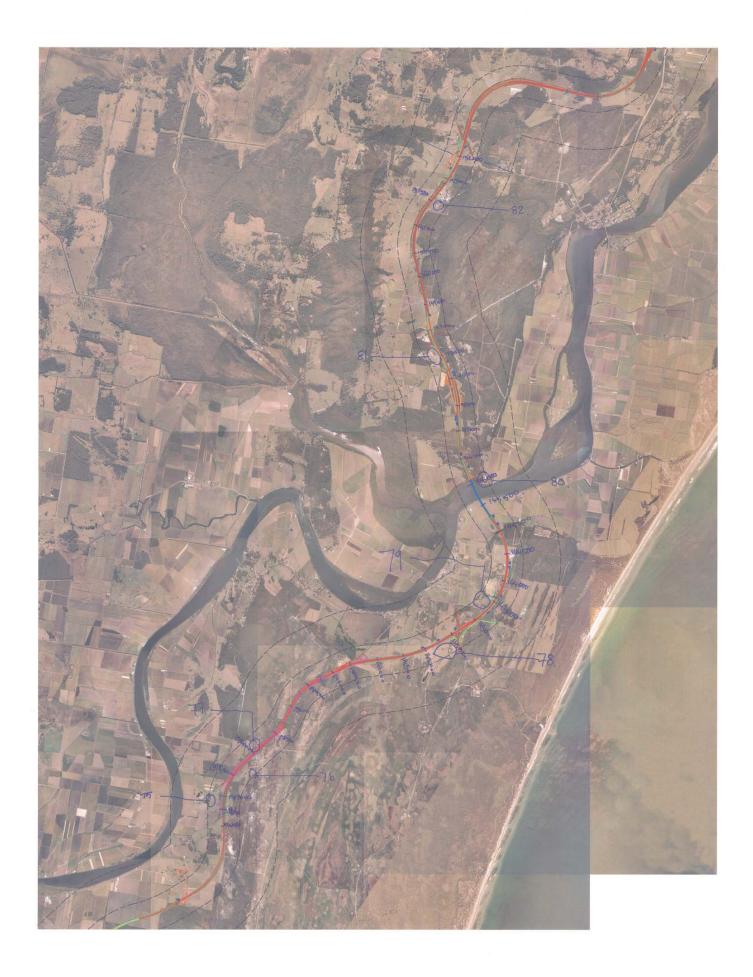

This page is intentionally left blank

| AX3904_ Woolgoola to Ballina: Pacific Highway Upgrade<br>Landscape + Uthan Design                                                                                                                             | le                                                                                                         |                                                                                |                                                                                                |                                                                                     |                                        |                                                                                                                                                                                                                          | Legend_Viewpoint                                                                                                       | Legend_Buildings located<br>within Visual Catchment        |
|---------------------------------------------------------------------------------------------------------------------------------------------------------------------------------------------------------------|------------------------------------------------------------------------------------------------------------|--------------------------------------------------------------------------------|------------------------------------------------------------------------------------------------|-------------------------------------------------------------------------------------|----------------------------------------|--------------------------------------------------------------------------------------------------------------------------------------------------------------------------------------------------------------------------|------------------------------------------------------------------------------------------------------------------------|------------------------------------------------------------|
| Building Prximity Review                                                                                                                                                                                      |                                                                                                            |                                                                                |                                                                                                |                                                                                     |                                        |                                                                                                                                                                                                                          | Not captured by current viewpoints                                                                                     | No Viewpoint<br>Buildings located in visual<br>catchment   |
| Date: 16.02.2012 Revision_ A                                                                                                                                                                                  |                                                                                                            |                                                                                |                                                                                                |                                                                                     |                                        |                                                                                                                                                                                                                          | Not located at actual viewpoint, but appears reflective of viewpoint                                                   | No Viewpoint<br>Buildings not located in visual            |
| NOTES:<br>Review completed via a desktop analysis from air photo overhaid on AutoCAD road alignment drawing<br>Noted distances are from upgrade centreline<br>Noted distances are from upgrade centreline<br> | to overfaid on AutoCAD road alig<br>om count<br>is ual assessment only.<br>The building is numbered in the | Inment drawing<br>ancillary building list, and highligi                        | nted within the notes                                                                          |                                                                                     |                                        |                                                                                                                                                                                                                          | Is located at actual viewpoint<br>Building within construction zone -<br>removed from count tollowing second<br>review |                                                            |
| Number Chainage Proximity                                                                                                                                                                                     |                                                                                                            |                                                                                |                                                                                                |                                                                                     |                                        | Notes                                                                                                                                                                                                                    | Viewpoint                                                                                                              | Buildings located within Visual<br>Catchment               |
| 1 500-1000 0                                                                                                                                                                                                  | s 100m_Ancillary buildings<br>0                                                                            | 100-200m_ Residential Dwellings<br>2 Residential dwellings / 2 mobile<br>homes | <mark>gs 100-200m_Ancillary buildi</mark><br>ile 0                                             | 10 200-300m_ Residential Dwellings<br>12 Residential dwellings / 20<br>mobile homes | ings 200-300m_Ancillary buildings<br>0 | ngs<br>Buildings located east of highway alignment. They form<br>the Arawarra township and Tourist Park. Roads generally<br>on fill.                                                                                     | No Viewpoint                                                                                                           | Yes - partial. Buildings along<br>western boundary of town |
| 2 1200-1600 0                                                                                                                                                                                                 | 0                                                                                                          | 0                                                                              | 0                                                                                              | 26 mobile homes                                                                     | 6 Community buildings                  | Buildings located east of highway alignment. They form<br>the Arawarra township. Roads generally on fill.                                                                                                                | No Viewpoint                                                                                                           | Yes - partial. Buildings along<br>western boundary of town |
| 3 2300-2500 0                                                                                                                                                                                                 | o                                                                                                          | 4 Residential dwellings                                                        | 4 Ancilary buildings                                                                           | o                                                                                   | 1 Ancillary building                   | Adjacent Kangaroo Trail Road. Except for 1 ancillary<br>building in the 200-300m zone, all buildings are boared<br>east of highway. Road in cut in an open landscape.<br>Kangaroo Trail road overbridge crosses highway. | Viewpoint #1                                                                                                           | Yes                                                        |
| 4 3200 0                                                                                                                                                                                                      | 1 Ancillary building                                                                                       | 0                                                                              | 0                                                                                              | 0                                                                                   | 0                                      | Nearby house to be demolished for new highway. Only<br>ancillary building is outside of construction zone. Road in<br>cut and fill in open / agricultural landscape.                                                     | No viewpoint                                                                                                           | Yes                                                        |
| 5 5000-5300 0                                                                                                                                                                                                 | 0                                                                                                          | 1 Residential dwelling                                                         | 2 Ancillary buildings                                                                          | 0                                                                                   | 4 Ancillary buildings                  | Buildings located east of highway alignment. Road in cut within forest.                                                                                                                                                  | Viewpoint #4                                                                                                           | Yes                                                        |
| 6 7500-7800 1 Residential dwelling                                                                                                                                                                            | 0                                                                                                          | 0                                                                              | 0                                                                                              | 1 Residential dwelling                                                              | 0                                      | Presume 1 house is removed for construction. Others to remain. Road in cut and fill in forest.                                                                                                                           | Viewpoint #4                                                                                                           | Yes - partial.                                             |
| 7 8600 0                                                                                                                                                                                                      | 0                                                                                                          | 0                                                                              | 0                                                                                              | 1 Residential dwelling                                                              | 0                                      | Buildings north of highway alignment. Road on fill in forest. No viewpoint                                                                                                                                               | t. No viewpoint                                                                                                        | Yes                                                        |
| 8 9100-9200 1 Residential dwelling                                                                                                                                                                            | 0                                                                                                          | 0                                                                              | 0                                                                                              | 0                                                                                   | 0                                      | Residential dwelling deleted from count due to its location<br>inside the construction boundary.                                                                                                                         | N/A                                                                                                                    | N/A                                                        |
| 9 9400-9500 0                                                                                                                                                                                                 | 1 Farm packing shed                                                                                        | 0                                                                              | 0                                                                                              | 0                                                                                   | 0                                      | Buildings west of highway alignment. Road in cut in forest. Viewpoint #4                                                                                                                                                 | t. Viewpoint #4                                                                                                        | Yes                                                        |
| 10 10500-10600 0                                                                                                                                                                                              | 0                                                                                                          | 0                                                                              | 0                                                                                              | 1 Residential dwelling                                                              | 2 Ancillary buildings                  | Buildings west of highway alignment. Road in cut in forest. No viewpoint<br>Includes class M road upgrade.                                                                                                               | . No viewpoint                                                                                                         | No                                                         |
| 11 11300-11400 1 Residential dwelling                                                                                                                                                                         | 0                                                                                                          | 0                                                                              | 0                                                                                              | 0                                                                                   | 0                                      | Buildings east of highway alignment. Road in small cut, generally on fill. Road in forest.                                                                                                                               | No viewpoint                                                                                                           | Yes                                                        |
| 12 11400-11500 0                                                                                                                                                                                              | 0                                                                                                          | 0                                                                              | 0                                                                                              | 1 Residential dwelling                                                              | 2 Ancillary buildings                  | Buildings west of highway alignment. Road in cut in forest. No Viewpoint<br>Includes class M road property access.                                                                                                       | t. No Viewpoint                                                                                                        | No                                                         |
| 13 12200-12400 1 Residential dwelling                                                                                                                                                                         | 8 Ancillary buildings                                                                                      | 0                                                                              | 0                                                                                              | 0                                                                                   | 0                                      | Buildings east of highway alignment. Road on fill in forest. No Viewpoint<br>Includes class M road upgrade.                                                                                                              | . No Viewpoint                                                                                                         | Yes                                                        |
|                                                                                                                                                                                                               | 4 Ancillary buildings                                                                                      | 4 Residential dwellings                                                        | 6 Ancillary buildings                                                                          | 5 Residential dwellings                                                             | 7 Ancillary buildings                  | Buildings east of highway alignment. Road in cut and fill in Viewpoint #3 forest and agriculture / cleared land.                                                                                                         | n Viewpoint #3                                                                                                         | Yes                                                        |
| 15 15100-15200                                                                                                                                                                                                | 0                                                                                                          | 1 Residential dwelling                                                         | 0                                                                                              | 0                                                                                   | 0                                      | Buildings north east of highway alignment. Class M road upgrade only in forest.                                                                                                                                          | No viewpoint                                                                                                           | Yes                                                        |
| 16 15400-15900 0                                                                                                                                                                                              | 1 Ancillary building                                                                                       | 2 Residential dwellings                                                        | 4 Ancillary buildings                                                                          | 2 Residential dwelling                                                              | 1 Ancillary building                   | 2 dwellings presumed to be demolished for highway works<br>and M cassr oad upgrade. Properties both side of<br>highway. Class M road upgrade only. Includes overpass.<br>In forest.                                      | s No viewpoint                                                                                                         | Yes                                                        |
| 17 16850 1 Residential dwelling                                                                                                                                                                               | o                                                                                                          | 0                                                                              | 0                                                                                              | 0                                                                                   | 0                                      | Buildings south west of highway alignment. Located very<br>close to alignment. Class M road upgrade only. On minor<br>fill. Dwelling in a clearing surrounded by forest.                                                 | Viewpoint #3                                                                                                           | Yes                                                        |
| 18 17200-17700 1 Residential dwelling                                                                                                                                                                         | 3 buildings associated with a service station plus car park                                                | 0                                                                              | 2 buildings associated with<br>service station / 2 out<br>buildings associated with<br>builden | 0                                                                                   | 0                                      | Building use associated with service station are unable to<br>be classified from air photo. Road on fill in forest and open<br>/ agriculture.                                                                            | No viewpoint                                                                                                           | Yes                                                        |
| 19 17900-18800 0                                                                                                                                                                                              | 0                                                                                                          | 0                                                                              | 0                                                                                              | 3 Residential dwellings                                                             | 9 out buildings                        | New service road on fill east of existing highway. Road on Viewpoint #3 fill in forest and open / agriculture.                                                                                                           | Viewpoint #3                                                                                                           | Yes                                                        |

| Yes                                                                                                                                                                          | Yes                                                                               | Yes                                                                                                                         | Yes                                                        | Yes                                                             | Yes                                                                                                                              | Yes                                                                                              | No                                         | °<br>N                                                                                                                                                                                                             | Yes                                                                                                           | Yes                                                                                       | Yes                                                                                                                                                                | N/A                                                                    | Yes                                                   | No                                                   | Yes                                                                                                                                                         | Yes                                                                                   | Yes                                                                                   | Yes                                                                                                                                                                                           | Yes                                                                                                                                                                                           | Yes                                                                             | Yes                                                                                                                                       | Yes                                                                                                            | Yes                                                                                   | Yes                                                                                                                                                   |
|------------------------------------------------------------------------------------------------------------------------------------------------------------------------------|-----------------------------------------------------------------------------------|-----------------------------------------------------------------------------------------------------------------------------|------------------------------------------------------------|-----------------------------------------------------------------|----------------------------------------------------------------------------------------------------------------------------------|--------------------------------------------------------------------------------------------------|--------------------------------------------|--------------------------------------------------------------------------------------------------------------------------------------------------------------------------------------------------------------------|---------------------------------------------------------------------------------------------------------------|-------------------------------------------------------------------------------------------|--------------------------------------------------------------------------------------------------------------------------------------------------------------------|------------------------------------------------------------------------|-------------------------------------------------------|------------------------------------------------------|-------------------------------------------------------------------------------------------------------------------------------------------------------------|---------------------------------------------------------------------------------------|---------------------------------------------------------------------------------------|-----------------------------------------------------------------------------------------------------------------------------------------------------------------------------------------------|-----------------------------------------------------------------------------------------------------------------------------------------------------------------------------------------------|---------------------------------------------------------------------------------|-------------------------------------------------------------------------------------------------------------------------------------------|----------------------------------------------------------------------------------------------------------------|---------------------------------------------------------------------------------------|-------------------------------------------------------------------------------------------------------------------------------------------------------|
| ters to Viewpoint #3<br>ay.<br>e.                                                                                                                                            | on fill in No viewpoint                                                           | ent. Viewpoint #3                                                                                                           | forest. No viewpoint                                       | ll in No viewpoint                                              | ly on fill, No viewpoint<br>                                                                                                     | unction. No viewpoint                                                                            | No upgrade proposed                        | ostly on No viewpoint<br>id<br>sting                                                                                                                                                                               | ostly in Viewpoint #9                                                                                         | in cut Viewpoint #11                                                                      | y in cut. Viewpoint #14<br>ted on                                                                                                                                  | Lin N/A                                                                | Viewpoint #16                                         | No viewpoint                                         | Both Viewpoint #16<br>roads                                                                                                                                 | / in Viewpoint #18                                                                    | / in Viewpoint #18                                                                    | <ul> <li>Viewpoint #19</li> <li>ed in</li> </ul>                                                                                                                                              | Viewpoint #19<br>ed in                                                                                                                                                                        | i an No viewpoint                                                               | to No viewpoint                                                                                                                           | g Viewpoint #21<br>n.                                                                                          | cut Viewpoint #22                                                                     | d is in Viewpoint #23<br>an open                                                                                                                      |
| Presume 1 building is removed for construction. Others to<br>remain. Buildings located south west of new highway.<br>Highway on fill adjacent forest and open / agriculture. | Buildings located east of highway alignment. Road on fill in No viewpoint forest. | Buildings located East and West of highway alignment.<br>Road is on fill and passes through both forest and<br>agriculture. | Part only in <300m catchment zone. Road on fill in forest. | Buildings located west side of highway. Road on fill in forest. | Buildings located west side of highway. Road mostly on fill, No viewpoint and located in open / agriculture. Forest to the east. | 2 buildings in the 200-300m zone unable to obtain function. No viewpoint Road in forest on fill. | Buildings located on west side of highway. | Buildings located on west side of highway. Road mostly on No viewpoint<br>fill, although one cut in limited areas. Section of read<br>includes vergass to Grathon and connection to existing<br>hichway alignment. | Building located on south side of highway. Road mostly in<br>cut and within an open / agricultural landscape. | Buildings located north and south of highway. Road in cut<br>in an open woodland setting. | Buildings located east side of highway. Road mostly in cut.<br>Road located in open woodland. Service road located on<br>fill. Overpass and bridge located nearby. | Building located east side of highway. Road located in forest on fill. | East side of highway. Road located in forest on fill. | East side of highway. Road located in forest in cut. | Buildings located, one east / one west of highway. Both located in open woodland. Highway on fill. Service roads in cut. Service road to underpass highway. | Buildings located on east side of highway. Highway in major cut within open woodland. | Buildings located on east side of highway. Highway in major cut within open woodland. | Buildings located on west side of highway. Existing<br>highway located further west. New road on fill located in<br>wordand. Existing properties on edge of open /<br>aoricultural landscape. | Buildings located on west side of highway. Existing<br>highway located further west. New road on fill located in<br>wordand. Existing properties on edge of open /<br>anricultural landscare. | South side of highway. Highway is located on fill in an agricultural landscape. | Buildings located on south side of highway. Unable to<br>determine building function. Road is on fill in the<br>agricultural flood plain. | North side of highway. Unable to determine building function. Road is on fill in the agricultural flood plain. | Buildings located on west side of highway. Road in cut within agricultural landscape. | Buildings located on the east side of highway. Road is in<br>some cut though predominately is located on fill in an open<br>/ agricultural landscape. |
| 0                                                                                                                                                                            | 1 Ancillary building                                                              | 0                                                                                                                           | 0                                                          | 0                                                               | 0                                                                                                                                | 2 Ancillary buildings                                                                            | 3 Ancillary buildings                      | 2 Ancillary buildings                                                                                                                                                                                              | 1 Ancillary building                                                                                          | 6 Ancillary buildings                                                                     | 0                                                                                                                                                                  | 0                                                                      | 0                                                     | 1 Ancillary building                                 | 0                                                                                                                                                           | 2 Ancillary buildings                                                                 | 2 Ancillary buildings                                                                 | 0                                                                                                                                                                                             | 0                                                                                                                                                                                             | 0                                                                               | 1 building                                                                                                                                | 1 building                                                                                                     | 0                                                                                     | 2 Ancillary buildings                                                                                                                                 |
| o                                                                                                                                                                            | 2 Residential dwellings                                                           | 1 Residential dwellings                                                                                                     | 1 Residential dwellings                                    | 1 Residential dwellings                                         | 0                                                                                                                                | 2 Residential dwellings                                                                          | 1 Residential dwelling                     | 2 Residential dwellings                                                                                                                                                                                            | 1 Residential dwelling                                                                                        | 1 Residential dwelling                                                                    | 0                                                                                                                                                                  | 0                                                                      | 0                                                     | 1 Residential dwelling                               | 1 Residential dwelling                                                                                                                                      | 1 Residential dwelling                                                                | 1 Residential dwelling                                                                | 1 Residential dwelling                                                                                                                                                                        | 2 Residential dwelling                                                                                                                                                                        | 0                                                                               | N/A                                                                                                                                       | N/A                                                                                                            | 0                                                                                     | 1 Residential dwelling                                                                                                                                |
| 1 Ancillary building                                                                                                                                                         |                                                                                   | 8 Ancilary buildings                                                                                                        | 0                                                          | 0                                                               | 0                                                                                                                                | 2 buildings                                                                                      | 0                                          | 0                                                                                                                                                                                                                  | 0                                                                                                             | 0                                                                                         | 4 Ancilary buildings                                                                                                                                               | 0                                                                      | 1 Ancillary building                                  | 0                                                    | 0                                                                                                                                                           | 0                                                                                     | 0                                                                                     | 8 Ancillary buildings                                                                                                                                                                         | 3 Ancillary buildings                                                                                                                                                                         | 1 Ancillary building                                                            | 2 buildings                                                                                                                               | 0                                                                                                              | 1 Ancilary building                                                                   | 0                                                                                                                                                     |
| 1 Residential dwelling                                                                                                                                                       | 1 Residential dwelling                                                            | 1 Residential dwelling                                                                                                      | 0                                                          | 0                                                               | 1 Residential dwelling                                                                                                           | N/A                                                                                              | 1 Residential dwelling                     | 0                                                                                                                                                                                                                  | 0                                                                                                             | 1 Residential dwelling                                                                    | 1 Residential dwelling                                                                                                                                             | 0                                                                      | 1 Residential dwelling                                | 0                                                    | 1 Residential dwelling                                                                                                                                      | 0                                                                                     | 0                                                                                     | 5 Residential dwellings                                                                                                                                                                       | 3 Residential dwellings                                                                                                                                                                       | 1 Residential dwelling                                                          | N/A                                                                                                                                       | 0                                                                                                              | 1 Residential dwelling                                                                | 0                                                                                                                                                     |
| o                                                                                                                                                                            | 0                                                                                 | 0                                                                                                                           | 0                                                          | 0                                                               | 0                                                                                                                                | 0                                                                                                | 0                                          | 0                                                                                                                                                                                                                  | 0                                                                                                             | 0                                                                                         | 0                                                                                                                                                                  | 0 0                                                                    | 0                                                     | 0                                                    | 0                                                                                                                                                           | 0                                                                                     | 0                                                                                     | o alling                                                                                                                                                                                      | 0                                                                                                                                                                                             | 0                                                                               | 0                                                                                                                                         | 0                                                                                                              | elling                                                                                | 0                                                                                                                                                     |
| 20 20200-20600 0                                                                                                                                                             | 21 20600-21100 0                                                                  | 22 21500-21800 0                                                                                                            | 23 22700-22800 0                                           | 24 23000 0                                                      | 25 23200-23300 0                                                                                                                 | 26 23400-24100 0                                                                                 | 27 33500-34000 0                           | 28 34500-34700 0                                                                                                                                                                                                   | 29 41000 0                                                                                                    | 30 45600-45700 0                                                                          | 31 52200-52400 0                                                                                                                                                   | 32 57300 1 Residential dwelling                                        | 33 58500-58600 0                                      | 34 60500-60600 0                                     | 35 61200-61400 0                                                                                                                                            | 36 66600-66700 0                                                                      | 37 67100 0                                                                            | 38 67500-68200 1 Residential dwelling                                                                                                                                                         | 39 68600-69200 0                                                                                                                                                                              | 40 69800-69900 0                                                                | 41 70800-71000 0                                                                                                                          | 42 71100 0                                                                                                     | 43 77000-77100 1 Residential dwelling                                                 | 44 77600-77800 0                                                                                                                                      |