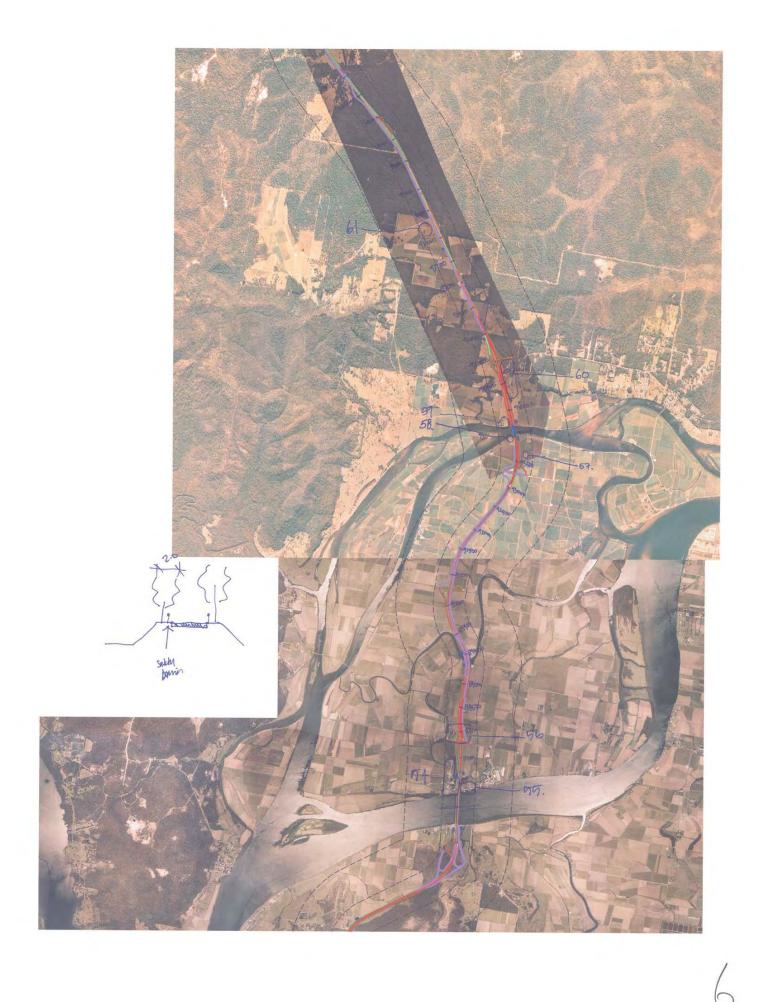

This page is intentionally left blank

| AX3904_ Woolgoola to Ballina: Pacific Highway Upgrade<br>Landscape + Uthan Design                                                                                                                             | le                                                                                                         |                                                                                |                                                                                                |                                                                                     |                                        |                                                                                                                                                                                                                          | Legend_Viewpoint                                                                                                       | Legend_Buildings located<br>within Visual Catchment        |
|---------------------------------------------------------------------------------------------------------------------------------------------------------------------------------------------------------------|------------------------------------------------------------------------------------------------------------|--------------------------------------------------------------------------------|------------------------------------------------------------------------------------------------|-------------------------------------------------------------------------------------|----------------------------------------|--------------------------------------------------------------------------------------------------------------------------------------------------------------------------------------------------------------------------|------------------------------------------------------------------------------------------------------------------------|------------------------------------------------------------|
| Building Prximity Review                                                                                                                                                                                      |                                                                                                            |                                                                                |                                                                                                |                                                                                     |                                        |                                                                                                                                                                                                                          | Not captured by current viewpoints                                                                                     | No Viewpoint<br>Buildings located in visual<br>catchment   |
| Date: 16.02.2012 Revision_ A                                                                                                                                                                                  |                                                                                                            |                                                                                |                                                                                                |                                                                                     |                                        |                                                                                                                                                                                                                          | Not located at actual viewpoint, but appears reflective of viewpoint                                                   | No Viewpoint<br>Buildings not located in visual            |
| NOTES:<br>Review completed via a desktop analysis from air photo overhaid on AutoCAD road alignment drawing<br>Noted distances are from upgrade centreline<br>Noted distances are from upgrade centreline<br> | to overfaid on AutoCAD road alig<br>om count<br>is ual assessment only.<br>The building is numbered in the | Inment drawing<br>ancillary building list, and highligi                        | nted within the notes                                                                          |                                                                                     |                                        |                                                                                                                                                                                                                          | Is located at actual viewpoint<br>Building within construction zone -<br>removed from count tollowing second<br>review |                                                            |
| Number Chainage Proximity                                                                                                                                                                                     |                                                                                                            |                                                                                |                                                                                                |                                                                                     |                                        | Notes                                                                                                                                                                                                                    | Viewpoint                                                                                                              | Buildings located within Visual<br>Catchment               |
| 1 500-1000 0                                                                                                                                                                                                  | s 100m_Ancillary buildings<br>0                                                                            | 100-200m_ Residential Dwellings<br>2 Residential dwellings / 2 mobile<br>homes | <mark>gs 100-200m_Ancillary buildi</mark><br>ile 0                                             | 10 200-300m_ Residential Dwellings<br>12 Residential dwellings / 20<br>mobile homes | ings 200-300m_Ancillary buildings<br>0 | ngs<br>Buildings located east of highway alignment. They form<br>the Arawarra township and Tourist Park. Roads generally<br>on fill.                                                                                     | No Viewpoint                                                                                                           | Yes - partial. Buildings along<br>western boundary of town |
| 2 1200-1600 0                                                                                                                                                                                                 | 0                                                                                                          | 0                                                                              | 0                                                                                              | 26 mobile homes                                                                     | 6 Community buildings                  | Buildings located east of highway alignment. They form<br>the Arawarra township. Roads generally on fill.                                                                                                                | No Viewpoint                                                                                                           | Yes - partial. Buildings along<br>western boundary of town |
| 3 2300-2500 0                                                                                                                                                                                                 | o                                                                                                          | 4 Residential dwellings                                                        | 4 Ancilary buildings                                                                           | o                                                                                   | 1 Ancillary building                   | Adjacent Kangaroo Trail Road. Except for 1 ancillary<br>building in the 200-300m zone, all buildings are boared<br>east of highway. Road in cut in an open landscape.<br>Kangaroo Trail road overbridge crosses highway. | Viewpoint #1                                                                                                           | Yes                                                        |
| 4 3200 0                                                                                                                                                                                                      | 1 Ancillary building                                                                                       | 0                                                                              | 0                                                                                              | 0                                                                                   | 0                                      | Nearby house to be demolished for new highway. Only<br>ancillary building is outside of construction zone. Road in<br>cut and fill in open / agricultural landscape.                                                     | No viewpoint                                                                                                           | Yes                                                        |
| 5 5000-5300 0                                                                                                                                                                                                 | 0                                                                                                          | 1 Residential dwelling                                                         | 2 Ancillary buildings                                                                          | 0                                                                                   | 4 Ancillary buildings                  | Buildings located east of highway alignment. Road in cut within forest.                                                                                                                                                  | Viewpoint #4                                                                                                           | Yes                                                        |
| 6 7500-7800 1 Residential dwelling                                                                                                                                                                            | 0                                                                                                          | 0                                                                              | 0                                                                                              | 1 Residential dwelling                                                              | 0                                      | Presume 1 house is removed for construction. Others to remain. Road in cut and fill in forest.                                                                                                                           | Viewpoint #4                                                                                                           | Yes - partial.                                             |
| 7 8600 0                                                                                                                                                                                                      | 0                                                                                                          | 0                                                                              | 0                                                                                              | 1 Residential dwelling                                                              | 0                                      | Buildings north of highway alignment. Road on fill in forest. No viewpoint                                                                                                                                               | t. No viewpoint                                                                                                        | Yes                                                        |
| 8 9100-9200 1 Residential dwelling                                                                                                                                                                            | 0                                                                                                          | 0                                                                              | 0                                                                                              | 0                                                                                   | 0                                      | Residential dwelling deleted from count due to its location<br>inside the construction boundary.                                                                                                                         | N/A                                                                                                                    | N/A                                                        |
| 9 9400-9500 0                                                                                                                                                                                                 | 1 Farm packing shed                                                                                        | 0                                                                              | 0                                                                                              | 0                                                                                   | 0                                      | Buildings west of highway alignment. Road in cut in forest. Viewpoint #4                                                                                                                                                 | t. Viewpoint #4                                                                                                        | Yes                                                        |
| 10 10500-10600 0                                                                                                                                                                                              | 0                                                                                                          | 0                                                                              | 0                                                                                              | 1 Residential dwelling                                                              | 2 Ancillary buildings                  | Buildings west of highway alignment. Road in cut in forest. No viewpoint<br>Includes class M road upgrade.                                                                                                               | . No viewpoint                                                                                                         | No                                                         |
| 11 11300-11400 1 Residential dwelling                                                                                                                                                                         | 0                                                                                                          | 0                                                                              | 0                                                                                              | 0                                                                                   | 0                                      | Buildings east of highway alignment. Road in small cut, generally on fill. Road in forest.                                                                                                                               | No viewpoint                                                                                                           | Yes                                                        |
| 12 11400-11500 0                                                                                                                                                                                              | 0                                                                                                          | 0                                                                              | 0                                                                                              | 1 Residential dwelling                                                              | 2 Ancillary buildings                  | Buildings west of highway alignment. Road in cut in forest. No Viewpoint<br>Includes class M road property access.                                                                                                       | t. No Viewpoint                                                                                                        | No                                                         |
| 13 12200-12400 1 Residential dwelling                                                                                                                                                                         | 8 Ancillary buildings                                                                                      | 0                                                                              | 0                                                                                              | 0                                                                                   | 0                                      | Buildings east of highway alignment. Road on fill in forest. No Viewpoint<br>Includes class M road upgrade.                                                                                                              | . No Viewpoint                                                                                                         | Yes                                                        |
|                                                                                                                                                                                                               | 4 Ancillary buildings                                                                                      | 4 Residential dwellings                                                        | 6 Ancillary buildings                                                                          | 5 Residential dwellings                                                             | 7 Ancillary buildings                  | Buildings east of highway alignment. Road in cut and fill in Viewpoint #3 forest and agriculture / cleared land.                                                                                                         | n Viewpoint #3                                                                                                         | Yes                                                        |
| 15 15100-15200                                                                                                                                                                                                | 0                                                                                                          | 1 Residential dwelling                                                         | 0                                                                                              | 0                                                                                   | 0                                      | Buildings north east of highway alignment. Class M road upgrade only in forest.                                                                                                                                          | No viewpoint                                                                                                           | Yes                                                        |
| 16 15400-15900 0                                                                                                                                                                                              | 1 Ancillary building                                                                                       | 2 Residential dwellings                                                        | 4 Ancillary buildings                                                                          | 2 Residential dwelling                                                              | 1 Ancillary building                   | 2 dwellings presumed to be demolished for highway works<br>and M cassr oad upgrade. Properties both side of<br>highway. Class M road upgrade only. Includes overpass.<br>In forest.                                      | s No viewpoint                                                                                                         | Yes                                                        |
| 17 16850 1 Residential dwelling                                                                                                                                                                               | o                                                                                                          | 0                                                                              | 0                                                                                              | 0                                                                                   | 0                                      | Buildings south west of highway alignment. Located very<br>close to alignment. Class M road upgrade only. On minor<br>fill. Dwelling in a clearing surrounded by forest.                                                 | Viewpoint #3                                                                                                           | Yes                                                        |
| 18 17200-17700 1 Residential dwelling                                                                                                                                                                         | 3 buildings associated with a service station plus car park                                                | 0                                                                              | 2 buildings associated with<br>service station / 2 out<br>buildings associated with<br>builden | 0                                                                                   | 0                                      | Building use associated with service station are unable to<br>be classified from air photo. Road on fill in forest and open<br>/ agriculture.                                                                            | No viewpoint                                                                                                           | Yes                                                        |
| 19 17900-18800 0                                                                                                                                                                                              | 0                                                                                                          | 0                                                                              | 0                                                                                              | 3 Residential dwellings                                                             | 9 out buildings                        | New service road on fill east of existing highway. Road on Viewpoint #3 fill in forest and open / agriculture.                                                                                                           | Viewpoint #3                                                                                                           | Yes                                                        |

| Yes                                                                                                                                                                          | Yes                                                                               | Yes                                                                                                                         | Yes                                                        | Yes                                                             | Yes                                                                                                                              | Yes                                                                                              | No                                         | °<br>N                                                                                                                                                                                                             | Yes                                                                                                           | Yes                                                                                       | Yes                                                                                                                                                                | N/A                                                                    | Yes                                                   | No                                                   | Yes                                                                                                                                                         | Yes                                                                                   | Yes                                                                                   | Yes                                                                                                                                                                                           | Yes                                                                                                                                                                                           | Yes                                                                             | Yes                                                                                                                                       | Yes                                                                                                            | Yes                                                                                   | Yes                                                                                                                                                   |
|------------------------------------------------------------------------------------------------------------------------------------------------------------------------------|-----------------------------------------------------------------------------------|-----------------------------------------------------------------------------------------------------------------------------|------------------------------------------------------------|-----------------------------------------------------------------|----------------------------------------------------------------------------------------------------------------------------------|--------------------------------------------------------------------------------------------------|--------------------------------------------|--------------------------------------------------------------------------------------------------------------------------------------------------------------------------------------------------------------------|---------------------------------------------------------------------------------------------------------------|-------------------------------------------------------------------------------------------|--------------------------------------------------------------------------------------------------------------------------------------------------------------------|------------------------------------------------------------------------|-------------------------------------------------------|------------------------------------------------------|-------------------------------------------------------------------------------------------------------------------------------------------------------------|---------------------------------------------------------------------------------------|---------------------------------------------------------------------------------------|-----------------------------------------------------------------------------------------------------------------------------------------------------------------------------------------------|-----------------------------------------------------------------------------------------------------------------------------------------------------------------------------------------------|---------------------------------------------------------------------------------|-------------------------------------------------------------------------------------------------------------------------------------------|----------------------------------------------------------------------------------------------------------------|---------------------------------------------------------------------------------------|-------------------------------------------------------------------------------------------------------------------------------------------------------|
| ters to Viewpoint #3<br>ay.<br>e.                                                                                                                                            | on fill in No viewpoint                                                           | ent. Viewpoint #3                                                                                                           | forest. No viewpoint                                       | ll in No viewpoint                                              | ly on fill, No viewpoint<br>                                                                                                     | unction. No viewpoint                                                                            | No upgrade proposed                        | ostly on No viewpoint<br>id<br>sting                                                                                                                                                                               | ostly in Viewpoint #9                                                                                         | in cut Viewpoint #11                                                                      | y in cut. Viewpoint #14<br>ted on                                                                                                                                  | Lin N/A                                                                | Viewpoint #16                                         | No viewpoint                                         | Both Viewpoint #16<br>roads                                                                                                                                 | / in Viewpoint #18                                                                    | / in Viewpoint #18                                                                    | <ul> <li>Viewpoint #19</li> <li>ed in</li> </ul>                                                                                                                                              | Viewpoint #19<br>ed in                                                                                                                                                                        | i an No viewpoint                                                               | to No viewpoint                                                                                                                           | g Viewpoint #21<br>n.                                                                                          | cut Viewpoint #22                                                                     | d is in Viewpoint #23<br>an open                                                                                                                      |
| Presume 1 building is removed for construction. Others to<br>remain. Buildings located south west of new highway.<br>Highway on fill adjacent forest and open / agriculture. | Buildings located east of highway alignment. Road on fill in No viewpoint forest. | Buildings located East and West of highway alignment.<br>Road is on fill and passes through both forest and<br>agriculture. | Part only in <300m catchment zone. Road on fill in forest. | Buildings located west side of highway. Road on fill in forest. | Buildings located west side of highway. Road mostly on fill, No viewpoint and located in open / agriculture. Forest to the east. | 2 buildings in the 200-300m zone unable to obtain function. No viewpoint Road in forest on fill. | Buildings located on west side of highway. | Buildings located on west side of highway. Road mostly on No viewpoint<br>fill, although one cut in limited areas. Section of read<br>includes vergass to Grathon and connection to existing<br>hichway alignment. | Building located on south side of highway. Road mostly in<br>cut and within an open / agricultural landscape. | Buildings located north and south of highway. Road in cut<br>in an open woodland setting. | Buildings located east side of highway. Road mostly in cut.<br>Road located in open woodland. Service road located on<br>fill. Overpass and bridge located nearby. | Building located east side of highway. Road located in forest on fill. | East side of highway. Road located in forest on fill. | East side of highway. Road located in forest in cut. | Buildings located, one east / one west of highway. Both located in open woodland. Highway on fill. Service roads in cut. Service road to underpass highway. | Buildings located on east side of highway. Highway in major cut within open woodland. | Buildings located on east side of highway. Highway in major cut within open woodland. | Buildings located on west side of highway. Existing<br>highway located further west. New road on fill located in<br>wordand. Existing properties on edge of open /<br>aoricultural landscape. | Buildings located on west side of highway. Existing<br>highway located further west. New road on fill located in<br>wordand. Existing properties on edge of open /<br>anricultural landscare. | South side of highway. Highway is located on fill in an agricultural landscape. | Buildings located on south side of highway. Unable to<br>determine building function. Road is on fill in the<br>agricultural flood plain. | North side of highway. Unable to determine building function. Road is on fill in the agricultural flood plain. | Buildings located on west side of highway. Road in cut within agricultural landscape. | Buildings located on the east side of highway. Road is in<br>some cut though predominately is located on fill in an open<br>/ agricultural landscape. |
| 0                                                                                                                                                                            | 1 Ancillary building                                                              | 0                                                                                                                           | 0                                                          | 0                                                               | 0                                                                                                                                | 2 Ancillary buildings                                                                            | 3 Ancillary buildings                      | 2 Ancillary buildings                                                                                                                                                                                              | 1 Ancillary building                                                                                          | 6 Ancillary buildings                                                                     | 0                                                                                                                                                                  | 0                                                                      | 0                                                     | 1 Ancillary building                                 | 0                                                                                                                                                           | 2 Ancillary buildings                                                                 | 2 Ancillary buildings                                                                 | 0                                                                                                                                                                                             | 0                                                                                                                                                                                             | 0                                                                               | 1 building                                                                                                                                | 1 building                                                                                                     | 0                                                                                     | 2 Ancillary buildings                                                                                                                                 |
| o                                                                                                                                                                            | 2 Residential dwellings                                                           | 1 Residential dwellings                                                                                                     | 1 Residential dwellings                                    | 1 Residential dwellings                                         | 0                                                                                                                                | 2 Residential dwellings                                                                          | 1 Residential dwelling                     | 2 Residential dwellings                                                                                                                                                                                            | 1 Residential dwelling                                                                                        | 1 Residential dwelling                                                                    | 0                                                                                                                                                                  | 0                                                                      | 0                                                     | 1 Residential dwelling                               | 1 Residential dwelling                                                                                                                                      | 1 Residential dwelling                                                                | 1 Residential dwelling                                                                | 1 Residential dwelling                                                                                                                                                                        | 2 Residential dwelling                                                                                                                                                                        | 0                                                                               | N/A                                                                                                                                       | N/A                                                                                                            | 0                                                                                     | 1 Residential dwelling                                                                                                                                |
| 1 Ancillary building                                                                                                                                                         |                                                                                   | 8 Ancilary buildings                                                                                                        | 0                                                          | 0                                                               | 0                                                                                                                                | 2 buildings                                                                                      | 0                                          | 0                                                                                                                                                                                                                  | 0                                                                                                             | 0                                                                                         | 4 Ancilary buildings                                                                                                                                               | 0                                                                      | 1 Ancillary building                                  | 0                                                    | 0                                                                                                                                                           | 0                                                                                     | 0                                                                                     | 8 Ancillary buildings                                                                                                                                                                         | 3 Ancillary buildings                                                                                                                                                                         | 1 Ancillary building                                                            | 2 buildings                                                                                                                               | 0                                                                                                              | 1 Ancilary building                                                                   | 0                                                                                                                                                     |
| 1 Residential dwelling                                                                                                                                                       | 1 Residential dwelling                                                            | 1 Residential dwelling                                                                                                      | 0                                                          | 0                                                               | 1 Residential dwelling                                                                                                           | N/A                                                                                              | 1 Residential dwelling                     | 0                                                                                                                                                                                                                  | 0                                                                                                             | 1 Residential dwelling                                                                    | 1 Residential dwelling                                                                                                                                             | 0                                                                      | 1 Residential dwelling                                | 0                                                    | 1 Residential dwelling                                                                                                                                      | 0                                                                                     | 0                                                                                     | 5 Residential dwellings                                                                                                                                                                       | 3 Residential dwellings                                                                                                                                                                       | 1 Residential dwelling                                                          | N/A                                                                                                                                       | 0                                                                                                              | 1 Residential dwelling                                                                | 0                                                                                                                                                     |
| o                                                                                                                                                                            | 0                                                                                 | 0                                                                                                                           | 0                                                          | 0                                                               | 0                                                                                                                                | 0                                                                                                | 0                                          | 0                                                                                                                                                                                                                  | 0                                                                                                             | 0                                                                                         | 0                                                                                                                                                                  | 0 0                                                                    | 0                                                     | 0                                                    | 0                                                                                                                                                           | 0                                                                                     | 0                                                                                     | o alling                                                                                                                                                                                      | 0                                                                                                                                                                                             | 0                                                                               | 0                                                                                                                                         | 0                                                                                                              | elling                                                                                | 0                                                                                                                                                     |
| 20 20200-20600 0                                                                                                                                                             | 21 20600-21100 0                                                                  | 22 21500-21800 0                                                                                                            | 23 22700-22800 0                                           | 24 23000 0                                                      | 25 23200-23300 0                                                                                                                 | 26 23400-24100 0                                                                                 | 27 33500-34000 0                           | 28 34500-34700 0                                                                                                                                                                                                   | 29 41000 0                                                                                                    | 30 45600-45700 0                                                                          | 31 52200-52400 0                                                                                                                                                   | 32 57300 1 Residential dwelling                                        | 33 58500-58600 0                                      | 34 60500-60600 0                                     | 35 61200-61400 0                                                                                                                                            | 36 66600-66700 0                                                                      | 37 67100 0                                                                            | 38 67500-68200 1 Residential dwelling                                                                                                                                                         | 39 68600-69200 0                                                                                                                                                                              | 40 69800-69900 0                                                                | 41 70800-71000 0                                                                                                                          | 42 71100 0                                                                                                     | 43 77000-77100 1 Residential dwelling                                                 | 44 77600-77800 0                                                                                                                                      |