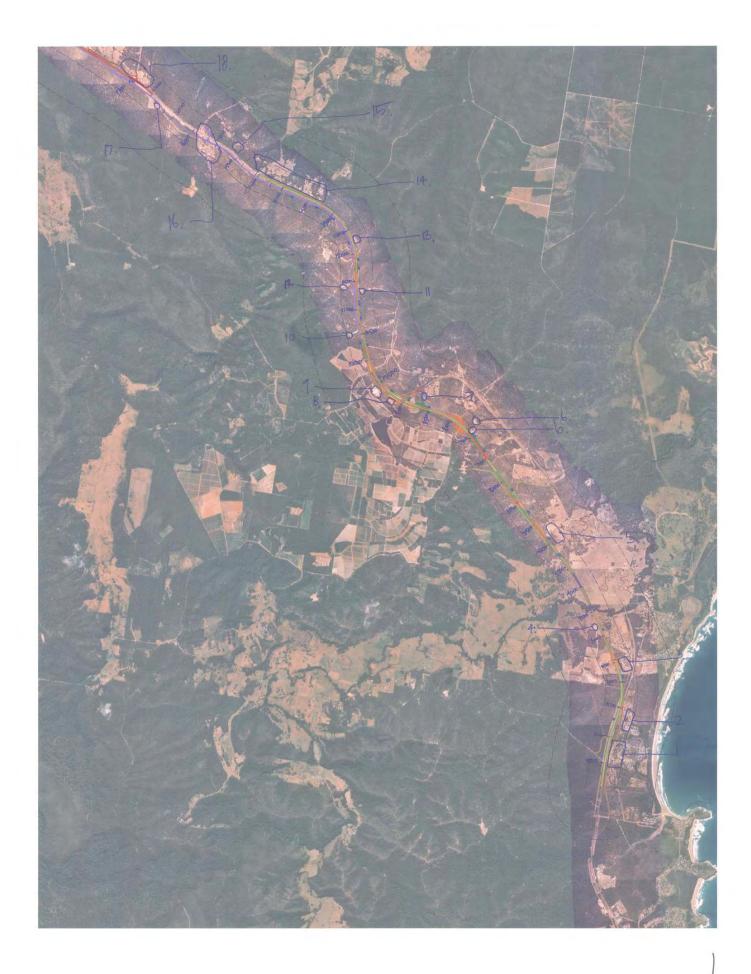

This page is intentionally left blank

| AX3904_ Woolgoola to Ballina: Pacific Highway Upgrade<br>Landscape + Uthan Design                                                                                                                             | le                                                                                                         |                                                                                |                                                                                                |                                                                                     |                                        |                                                                                                                                                                                                                          | Legend_Viewpoint                                                                                                       | Legend_Buildings located<br>within Visual Catchment        |
|---------------------------------------------------------------------------------------------------------------------------------------------------------------------------------------------------------------|------------------------------------------------------------------------------------------------------------|--------------------------------------------------------------------------------|------------------------------------------------------------------------------------------------|-------------------------------------------------------------------------------------|----------------------------------------|--------------------------------------------------------------------------------------------------------------------------------------------------------------------------------------------------------------------------|------------------------------------------------------------------------------------------------------------------------|------------------------------------------------------------|
| Building Prximity Review                                                                                                                                                                                      |                                                                                                            |                                                                                |                                                                                                |                                                                                     |                                        |                                                                                                                                                                                                                          | Not captured by current viewpoints                                                                                     | No Viewpoint<br>Buildings located in visual<br>catchment   |
| Date: 16.02.2012 Revision_ A                                                                                                                                                                                  |                                                                                                            |                                                                                |                                                                                                |                                                                                     |                                        |                                                                                                                                                                                                                          | Not located at actual viewpoint, but appears reflective of viewpoint                                                   | No Viewpoint<br>Buildings not located in visual            |
| NOTES:<br>Review completed via a desktop analysis from air photo overhaid on AutoCAD road alignment drawing<br>Noted distances are from upgrade centreline<br>Noted distances are from upgrade centreline<br> | to overfaid on AutoCAD road alig<br>om count<br>is ual assessment only.<br>The building is numbered in the | Inment drawing<br>ancillary building list, and highligi                        | nted within the notes                                                                          |                                                                                     |                                        |                                                                                                                                                                                                                          | Is located at actual viewpoint<br>Building within construction zone -<br>removed from count tollowing second<br>review |                                                            |
| Number Chainage Proximity                                                                                                                                                                                     |                                                                                                            |                                                                                |                                                                                                |                                                                                     |                                        | Notes                                                                                                                                                                                                                    | Viewpoint                                                                                                              | Buildings located within Visual<br>Catchment               |
| 1 500-1000 0                                                                                                                                                                                                  | s 100m_Ancillary buildings<br>0                                                                            | 100-200m_ Residential Dwellings<br>2 Residential dwellings / 2 mobile<br>homes | <mark>gs 100-200m_Ancillary buildi</mark><br>ile 0                                             | 10 200-300m_ Residential Dwellings<br>12 Residential dwellings / 20<br>mobile homes | ings 200-300m_Ancillary buildings<br>0 | ngs<br>Buildings located east of highway alignment. They form<br>the Arawarra township and Tourist Park. Roads generally<br>on fill.                                                                                     | No Viewpoint                                                                                                           | Yes - partial. Buildings along<br>western boundary of town |
| 2 1200-1600 0                                                                                                                                                                                                 | 0                                                                                                          | 0                                                                              | 0                                                                                              | 26 mobile homes                                                                     | 6 Community buildings                  | Buildings located east of highway alignment. They form<br>the Arawarra township. Roads generally on fill.                                                                                                                | No Viewpoint                                                                                                           | Yes - partial. Buildings along<br>western boundary of town |
| 3 2300-2500 0                                                                                                                                                                                                 | o                                                                                                          | 4 Residential dwellings                                                        | 4 Ancilary buildings                                                                           | o                                                                                   | 1 Ancillary building                   | Adjacent Kangaroo Trail Road. Except for 1 ancillary<br>building in the 200-300m zone, all buildings are boared<br>east of highway. Road in cut in an open landscape.<br>Kangaroo Trail road overbridge crosses highway. | Viewpoint #1                                                                                                           | Yes                                                        |
| 4 3200 0                                                                                                                                                                                                      | 1 Ancillary building                                                                                       | 0                                                                              | 0                                                                                              | 0                                                                                   | 0                                      | Nearby house to be demolished for new highway. Only<br>ancillary building is outside of construction zone. Road in<br>cut and fill in open / agricultural landscape.                                                     | No viewpoint                                                                                                           | Yes                                                        |
| 5 5000-5300 0                                                                                                                                                                                                 | 0                                                                                                          | 1 Residential dwelling                                                         | 2 Ancillary buildings                                                                          | 0                                                                                   | 4 Ancillary buildings                  | Buildings located east of highway alignment. Road in cut within forest.                                                                                                                                                  | Viewpoint #4                                                                                                           | Yes                                                        |
| 6 7500-7800 1 Residential dwelling                                                                                                                                                                            | 0                                                                                                          | 0                                                                              | 0                                                                                              | 1 Residential dwelling                                                              | 0                                      | Presume 1 house is removed for construction. Others to remain. Road in cut and fill in forest.                                                                                                                           | Viewpoint #4                                                                                                           | Yes - partial.                                             |
| 7 8600 0                                                                                                                                                                                                      | 0                                                                                                          | 0                                                                              | 0                                                                                              | 1 Residential dwelling                                                              | 0                                      | Buildings north of highway alignment. Road on fill in forest. No viewpoint                                                                                                                                               | t. No viewpoint                                                                                                        | Yes                                                        |
| 8 9100-9200 1 Residential dwelling                                                                                                                                                                            | 0                                                                                                          | 0                                                                              | 0                                                                                              | 0                                                                                   | 0                                      | Residential dwelling deleted from count due to its location<br>inside the construction boundary.                                                                                                                         | N/A                                                                                                                    | N/A                                                        |
| 9 9400-9500 0                                                                                                                                                                                                 | 1 Farm packing shed                                                                                        | 0                                                                              | 0                                                                                              | 0                                                                                   | 0                                      | Buildings west of highway alignment. Road in cut in forest. Viewpoint #4                                                                                                                                                 | t. Viewpoint #4                                                                                                        | Yes                                                        |
| 10 10500-10600 0                                                                                                                                                                                              | 0                                                                                                          | 0                                                                              | 0                                                                                              | 1 Residential dwelling                                                              | 2 Ancillary buildings                  | Buildings west of highway alignment. Road in cut in forest. No viewpoint<br>Includes class M road upgrade.                                                                                                               | . No viewpoint                                                                                                         | No                                                         |
| 11 11300-11400 1 Residential dwelling                                                                                                                                                                         | 0                                                                                                          | 0                                                                              | 0                                                                                              | 0                                                                                   | 0                                      | Buildings east of highway alignment. Road in small cut, generally on fill. Road in forest.                                                                                                                               | No viewpoint                                                                                                           | Yes                                                        |
| 12 11400-11500 0                                                                                                                                                                                              | 0                                                                                                          | 0                                                                              | 0                                                                                              | 1 Residential dwelling                                                              | 2 Ancillary buildings                  | Buildings west of highway alignment. Road in cut in forest. No Viewpoint<br>Includes class M road property access.                                                                                                       | t. No Viewpoint                                                                                                        | No                                                         |
| 13 12200-12400 1 Residential dwelling                                                                                                                                                                         | 8 Ancillary buildings                                                                                      | 0                                                                              | 0                                                                                              | 0                                                                                   | 0                                      | Buildings east of highway alignment. Road on fill in forest. No Viewpoint<br>Includes class M road upgrade.                                                                                                              | . No Viewpoint                                                                                                         | Yes                                                        |
|                                                                                                                                                                                                               | 4 Ancillary buildings                                                                                      | 4 Residential dwellings                                                        | 6 Ancillary buildings                                                                          | 5 Residential dwellings                                                             | 7 Ancillary buildings                  | Buildings east of highway alignment. Road in cut and fill in Viewpoint #3 forest and agriculture / cleared land.                                                                                                         | n Viewpoint #3                                                                                                         | Yes                                                        |
| 15 15100-15200                                                                                                                                                                                                | 0                                                                                                          | 1 Residential dwelling                                                         | 0                                                                                              | 0                                                                                   | 0                                      | Buildings north east of highway alignment. Class M road upgrade only in forest.                                                                                                                                          | No viewpoint                                                                                                           | Yes                                                        |
| 16 15400-15900 0                                                                                                                                                                                              | 1 Ancillary building                                                                                       | 2 Residential dwellings                                                        | 4 Ancillary buildings                                                                          | 2 Residential dwelling                                                              | 1 Ancillary building                   | 2 dwellings presumed to be demolished for highway works<br>and M cassr oad upgrade. Properties both side of<br>highway. Class M road upgrade only. Includes overpass.<br>In forest.                                      | s No viewpoint                                                                                                         | Yes                                                        |
| 17 16850 1 Residential dwelling                                                                                                                                                                               | o                                                                                                          | 0                                                                              | 0                                                                                              | 0                                                                                   | 0                                      | Buildings south west of highway alignment. Located very<br>close to alignment. Class M road upgrade only. On minor<br>fill. Dwelling in a clearing surrounded by forest.                                                 | Viewpoint #3                                                                                                           | Yes                                                        |
| 18 17200-17700 1 Residential dwelling                                                                                                                                                                         | 3 buildings associated with a service station plus car park                                                | 0                                                                              | 2 buildings associated with<br>service station / 2 out<br>buildings associated with<br>builden | 0                                                                                   | 0                                      | Building use associated with service station are unable to<br>be classified from air photo. Road on fill in forest and open<br>/ agriculture.                                                                            | No viewpoint                                                                                                           | Yes                                                        |
| 19 17900-18800 0                                                                                                                                                                                              | 0                                                                                                          | 0                                                                              | 0                                                                                              | 3 Residential dwellings                                                             | 9 out buildings                        | New service road on fill east of existing highway. Road on Viewpoint #3 fill in forest and open / agriculture.                                                                                                           | Viewpoint #3                                                                                                           | Yes                                                        |