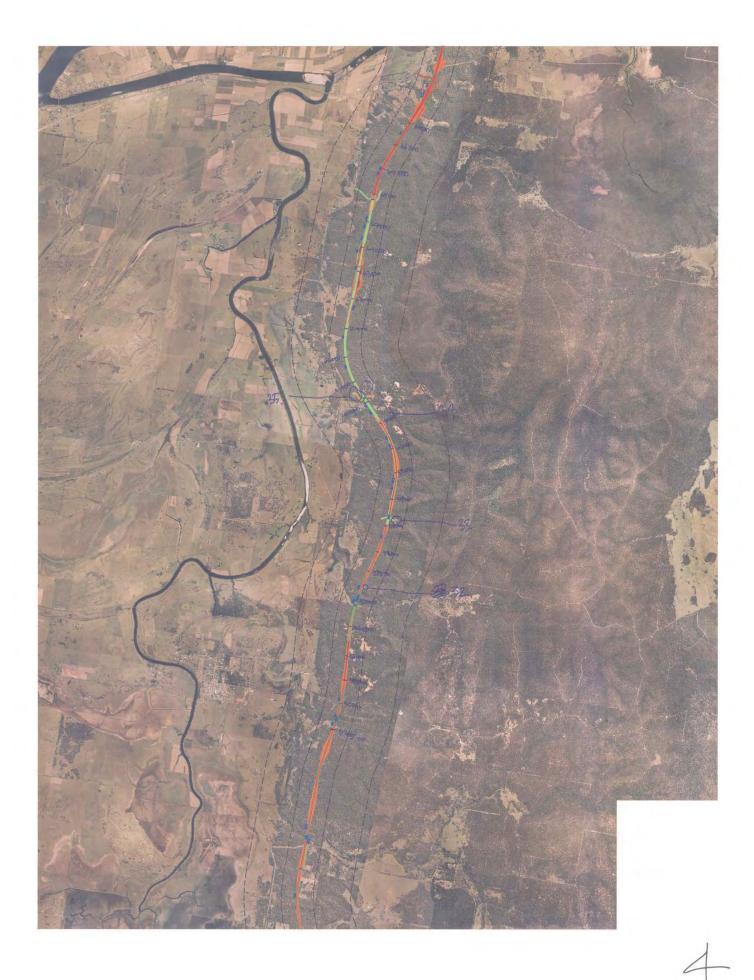

This page is intentionally left blank

| AX3904_ Woolgoola to Ballina: Pacific Highway Upgrade<br>Landscape + Uthan Design                                                                                                                             | le                                                                                                         |                                                                                |                                                                                                |                                                                                     |                                        |                                                                                                                                                                                                                          | Legend_Viewpoint                                                                                                       | Legend_Buildings located<br>within Visual Catchment        |
|---------------------------------------------------------------------------------------------------------------------------------------------------------------------------------------------------------------|------------------------------------------------------------------------------------------------------------|--------------------------------------------------------------------------------|------------------------------------------------------------------------------------------------|-------------------------------------------------------------------------------------|----------------------------------------|--------------------------------------------------------------------------------------------------------------------------------------------------------------------------------------------------------------------------|------------------------------------------------------------------------------------------------------------------------|------------------------------------------------------------|
| Building Prximity Review                                                                                                                                                                                      |                                                                                                            |                                                                                |                                                                                                |                                                                                     |                                        |                                                                                                                                                                                                                          | Not captured by current viewpoints                                                                                     | No Viewpoint<br>Buildings located in visual<br>catchment   |
| Date: 16.02.2012 Revision_ A                                                                                                                                                                                  |                                                                                                            |                                                                                |                                                                                                |                                                                                     |                                        |                                                                                                                                                                                                                          | Not located at actual viewpoint, but appears reflective of viewpoint                                                   | No Viewpoint<br>Buildings not located in visual            |
| NOTES:<br>Review completed via a desktop analysis from air photo overhaid on AutoCAD road alignment drawing<br>Noted distances are from upgrade centreline<br>Noted distances are from upgrade centreline<br> | to overfaid on AutoCAD road alig<br>om count<br>is ual assessment only.<br>The building is numbered in the | Inment drawing<br>ancillary building list, and highligi                        | nted within the notes                                                                          |                                                                                     |                                        |                                                                                                                                                                                                                          | Is located at actual viewpoint<br>Building within construction zone -<br>removed from count tollowing second<br>review |                                                            |
| Number Chainage Proximity                                                                                                                                                                                     |                                                                                                            |                                                                                |                                                                                                |                                                                                     |                                        | Notes                                                                                                                                                                                                                    | Viewpoint                                                                                                              | Buildings located within Visual<br>Catchment               |
| 1 500-1000 0                                                                                                                                                                                                  | s 100m_Ancillary buildings<br>0                                                                            | 100-200m_ Residential Dwellings<br>2 Residential dwellings / 2 mobile<br>homes | <mark>gs 100-200m_Ancillary buildi</mark><br>ile 0                                             | 10 200-300m_ Residential Dwellings<br>12 Residential dwellings / 20<br>mobile homes | ings 200-300m_Ancillary buildings<br>0 | ngs<br>Buildings located east of highway alignment. They form<br>the Arawarra township and Tourist Park. Roads generally<br>on fill.                                                                                     | No Viewpoint                                                                                                           | Yes - partial. Buildings along<br>western boundary of town |
| 2 1200-1600 0                                                                                                                                                                                                 | 0                                                                                                          | 0                                                                              | 0                                                                                              | 26 mobile homes                                                                     | 6 Community buildings                  | Buildings located east of highway alignment. They form<br>the Arawarra township. Roads generally on fill.                                                                                                                | No Viewpoint                                                                                                           | Yes - partial. Buildings along<br>western boundary of town |
| 3 2300-2500 0                                                                                                                                                                                                 | o                                                                                                          | 4 Residential dwellings                                                        | 4 Ancilary buildings                                                                           | o                                                                                   | 1 Ancillary building                   | Adjacent Kangaroo Trail Road. Except for 1 ancillary<br>building in the 200-300m zone, all buildings are boared<br>east of highway. Road in cut in an open landscape.<br>Kangaroo Trail road overbridge crosses highway. | Viewpoint #1                                                                                                           | Yes                                                        |
| 4 3200 0                                                                                                                                                                                                      | 1 Ancillary building                                                                                       | 0                                                                              | 0                                                                                              | 0                                                                                   | 0                                      | Nearby house to be demolished for new highway. Only<br>ancillary building is outside of construction zone. Road in<br>cut and fill in open / agricultural landscape.                                                     | No viewpoint                                                                                                           | Yes                                                        |
| 5 5000-5300 0                                                                                                                                                                                                 | 0                                                                                                          | 1 Residential dwelling                                                         | 2 Ancillary buildings                                                                          | 0                                                                                   | 4 Ancillary buildings                  | Buildings located east of highway alignment. Road in cut within forest.                                                                                                                                                  | Viewpoint #4                                                                                                           | Yes                                                        |
| 6 7500-7800 1 Residential dwelling                                                                                                                                                                            | 0                                                                                                          | 0                                                                              | 0                                                                                              | 1 Residential dwelling                                                              | 0                                      | Presume 1 house is removed for construction. Others to remain. Road in cut and fill in forest.                                                                                                                           | Viewpoint #4                                                                                                           | Yes - partial.                                             |
| 7 8600 0                                                                                                                                                                                                      | 0                                                                                                          | 0                                                                              | 0                                                                                              | 1 Residential dwelling                                                              | 0                                      | Buildings north of highway alignment. Road on fill in forest. No viewpoint                                                                                                                                               | t. No viewpoint                                                                                                        | Yes                                                        |
| 8 9100-9200 1 Residential dwelling                                                                                                                                                                            | 0                                                                                                          | 0                                                                              | 0                                                                                              | 0                                                                                   | 0                                      | Residential dwelling deleted from count due to its location<br>inside the construction boundary.                                                                                                                         | N/A                                                                                                                    | N/A                                                        |
| 9 9400-9500 0                                                                                                                                                                                                 | 1 Farm packing shed                                                                                        | 0                                                                              | 0                                                                                              | 0                                                                                   | 0                                      | Buildings west of highway alignment. Road in cut in forest. Viewpoint #4                                                                                                                                                 | t. Viewpoint #4                                                                                                        | Yes                                                        |
| 10 10500-10600 0                                                                                                                                                                                              | 0                                                                                                          | 0                                                                              | 0                                                                                              | 1 Residential dwelling                                                              | 2 Ancillary buildings                  | Buildings west of highway alignment. Road in cut in forest. No viewpoint<br>Includes class M road upgrade.                                                                                                               | . No viewpoint                                                                                                         | No                                                         |
| 11 11300-11400 1 Residential dwelling                                                                                                                                                                         | 0                                                                                                          | 0                                                                              | 0                                                                                              | 0                                                                                   | 0                                      | Buildings east of highway alignment. Road in small cut, generally on fill. Road in forest.                                                                                                                               | No viewpoint                                                                                                           | Yes                                                        |
| 12 11400-11500 0                                                                                                                                                                                              | 0                                                                                                          | 0                                                                              | 0                                                                                              | 1 Residential dwelling                                                              | 2 Ancillary buildings                  | Buildings west of highway alignment. Road in cut in forest. No Viewpoint<br>Includes class M road property access.                                                                                                       | t. No Viewpoint                                                                                                        | No                                                         |
| 13 12200-12400 1 Residential dwelling                                                                                                                                                                         | 8 Ancillary buildings                                                                                      | 0                                                                              | 0                                                                                              | 0                                                                                   | 0                                      | Buildings east of highway alignment. Road on fill in forest. No Viewpoint<br>Includes class M road upgrade.                                                                                                              | . No Viewpoint                                                                                                         | Yes                                                        |
|                                                                                                                                                                                                               | 4 Ancillary buildings                                                                                      | 4 Residential dwellings                                                        | 6 Ancillary buildings                                                                          | 5 Residential dwellings                                                             | 7 Ancillary buildings                  | Buildings east of highway alignment. Road in cut and fill in Viewpoint #3 forest and agriculture / cleared land.                                                                                                         | n Viewpoint #3                                                                                                         | Yes                                                        |
| 15 15100-15200                                                                                                                                                                                                | 0                                                                                                          | 1 Residential dwelling                                                         | 0                                                                                              | 0                                                                                   | 0                                      | Buildings north east of highway alignment. Class M road upgrade only in forest.                                                                                                                                          | No viewpoint                                                                                                           | Yes                                                        |
| 16 15400-15900 0                                                                                                                                                                                              | 1 Ancillary building                                                                                       | 2 Residential dwellings                                                        | 4 Ancillary buildings                                                                          | 2 Residential dwelling                                                              | 1 Ancillary building                   | 2 dwellings presumed to be demolished for highway works<br>and M cassr oad upgrade. Properties both side of<br>highway. Class M road upgrade only. Includes overpass.<br>In forest.                                      | s No viewpoint                                                                                                         | Yes                                                        |
| 17 16850 1 Residential dwelling                                                                                                                                                                               | o                                                                                                          | 0                                                                              | 0                                                                                              | 0                                                                                   | 0                                      | Buildings south west of highway alignment. Located very<br>close to alignment. Class M road upgrade only. On minor<br>fill. Dwelling in a clearing surrounded by forest.                                                 | Viewpoint #3                                                                                                           | Yes                                                        |
| 18 17200-17700 1 Residential dwelling                                                                                                                                                                         | 3 buildings associated with a service station plus car park                                                | 0                                                                              | 2 buildings associated with<br>service station / 2 out<br>buildings associated with<br>builden | 0                                                                                   | 0                                      | Building use associated with service station are unable to<br>be classified from air photo. Road on fill in forest and open<br>/ agriculture.                                                                            | No viewpoint                                                                                                           | Yes                                                        |
| 19 17900-18800 0                                                                                                                                                                                              | 0                                                                                                          | 0                                                                              | 0                                                                                              | 3 Residential dwellings                                                             | 9 out buildings                        | New service road on fill east of existing highway. Road on Viewpoint #3 fill in forest and open / agriculture.                                                                                                           | Viewpoint #3                                                                                                           | Yes                                                        |

| Yes                                                                                                                                                                          | Yes                                                                               | Yes                                                                                                                         | Yes                                                        | Yes                                                             | Yes                                                                                                                              | Yes                                                                                              | No                                         | °<br>N                                                                                                                                                                                                             | Yes                                                                                                           | Yes                                                                                       | Yes                                                                                                                                                                | N/A                                                                    | Yes                                                   | No                                                   | Yes                                                                                                                                                         | Yes                                                                                   | Yes                                                                                   | Yes                                                                                                                                                                                           | Yes                                                                                                                                                                                           | Yes                                                                             | Yes                                                                                                                                       | Yes                                                                                                            | Yes                                                                                   | Yes                                                                                                                                                   |
|------------------------------------------------------------------------------------------------------------------------------------------------------------------------------|-----------------------------------------------------------------------------------|-----------------------------------------------------------------------------------------------------------------------------|------------------------------------------------------------|-----------------------------------------------------------------|----------------------------------------------------------------------------------------------------------------------------------|--------------------------------------------------------------------------------------------------|--------------------------------------------|--------------------------------------------------------------------------------------------------------------------------------------------------------------------------------------------------------------------|---------------------------------------------------------------------------------------------------------------|-------------------------------------------------------------------------------------------|--------------------------------------------------------------------------------------------------------------------------------------------------------------------|------------------------------------------------------------------------|-------------------------------------------------------|------------------------------------------------------|-------------------------------------------------------------------------------------------------------------------------------------------------------------|---------------------------------------------------------------------------------------|---------------------------------------------------------------------------------------|-----------------------------------------------------------------------------------------------------------------------------------------------------------------------------------------------|-----------------------------------------------------------------------------------------------------------------------------------------------------------------------------------------------|---------------------------------------------------------------------------------|-------------------------------------------------------------------------------------------------------------------------------------------|----------------------------------------------------------------------------------------------------------------|---------------------------------------------------------------------------------------|-------------------------------------------------------------------------------------------------------------------------------------------------------|
| ters to Viewpoint #3<br>ay.<br>e.                                                                                                                                            | on fill in No viewpoint                                                           | ent. Viewpoint #3                                                                                                           | forest. No viewpoint                                       | ll in No viewpoint                                              | ly on fill, No viewpoint<br>                                                                                                     | unction. No viewpoint                                                                            | No upgrade proposed                        | ostly on No viewpoint<br>id<br>sting                                                                                                                                                                               | ostly in Viewpoint #9                                                                                         | in cut Viewpoint #11                                                                      | y in cut. Viewpoint #14<br>ted on                                                                                                                                  | Lin N/A                                                                | Viewpoint #16                                         | No viewpoint                                         | Both Viewpoint #16<br>roads                                                                                                                                 | / in Viewpoint #18                                                                    | / in Viewpoint #18                                                                    | <ul> <li>Viewpoint #19</li> <li>ed in</li> </ul>                                                                                                                                              | Viewpoint #19<br>ed in                                                                                                                                                                        | i an No viewpoint                                                               | to No viewpoint                                                                                                                           | g Viewpoint #21<br>n.                                                                                          | cut Viewpoint #22                                                                     | d is in Viewpoint #23<br>an open                                                                                                                      |
| Presume 1 building is removed for construction. Others to<br>remain. Buildings located south west of new highway.<br>Highway on fill adjacent forest and open / agriculture. | Buildings located east of highway alignment. Road on fill in No viewpoint forest. | Buildings located East and West of highway alignment.<br>Road is on fill and passes through both forest and<br>agriculture. | Part only in <300m catchment zone. Road on fill in forest. | Buildings located west side of highway. Road on fill in forest. | Buildings located west side of highway. Road mostly on fill, No viewpoint and located in open / agriculture. Forest to the east. | 2 buildings in the 200-300m zone unable to obtain function. No viewpoint Road in forest on fill. | Buildings located on west side of highway. | Buildings located on west side of highway. Road mostly on No viewpoint<br>fill, although one cut in limited areas. Section of read<br>includes vergass to Grathon and connection to existing<br>hichway alignment. | Building located on south side of highway. Road mostly in<br>cut and within an open / agricultural landscape. | Buildings located north and south of highway. Road in cut<br>in an open woodland setting. | Buildings located east side of highway. Road mostly in cut.<br>Road located in open woodland. Service road located on<br>fill. Overpass and bridge located nearby. | Building located east side of highway. Road located in forest on fill. | East side of highway. Road located in forest on fill. | East side of highway. Road located in forest in cut. | Buildings located, one east / one west of highway. Both located in open woodland. Highway on fill. Service roads in cut. Service road to underpass highway. | Buildings located on east side of highway. Highway in major cut within open woodland. | Buildings located on east side of highway. Highway in major cut within open woodland. | Buildings located on west side of highway. Existing<br>highway located further west. New road on fill located in<br>wordand. Existing properties on edge of open /<br>aoricultural landscape. | Buildings located on west side of highway. Existing<br>highway located further west. New road on fill located in<br>wordand. Existing properties on edge of open /<br>anricultural landscare. | South side of highway. Highway is located on fill in an agricultural landscape. | Buildings located on south side of highway. Unable to<br>determine building function. Road is on fill in the<br>agricultural flood plain. | North side of highway. Unable to determine building function. Road is on fill in the agricultural flood plain. | Buildings located on west side of highway. Road in cut within agricultural landscape. | Buildings located on the east side of highway. Road is in<br>some cut though predominately is located on fill in an open<br>/ agricultural landscape. |
| 0                                                                                                                                                                            | 1 Ancillary building                                                              | 0                                                                                                                           | 0                                                          | 0                                                               | 0                                                                                                                                | 2 Ancillary buildings                                                                            | 3 Ancillary buildings                      | 2 Ancillary buildings                                                                                                                                                                                              | 1 Ancillary building                                                                                          | 6 Ancillary buildings                                                                     | 0                                                                                                                                                                  | 0                                                                      | 0                                                     | 1 Ancillary building                                 | 0                                                                                                                                                           | 2 Ancillary buildings                                                                 | 2 Ancillary buildings                                                                 | 0                                                                                                                                                                                             | 0                                                                                                                                                                                             | 0                                                                               | 1 building                                                                                                                                | 1 building                                                                                                     | 0                                                                                     | 2 Ancillary buildings                                                                                                                                 |
| o                                                                                                                                                                            | 2 Residential dwellings                                                           | 1 Residential dwellings                                                                                                     | 1 Residential dwellings                                    | 1 Residential dwellings                                         | 0                                                                                                                                | 2 Residential dwellings                                                                          | 1 Residential dwelling                     | 2 Residential dwellings                                                                                                                                                                                            | 1 Residential dwelling                                                                                        | 1 Residential dwelling                                                                    | 0                                                                                                                                                                  | 0                                                                      | 0                                                     | 1 Residential dwelling                               | 1 Residential dwelling                                                                                                                                      | 1 Residential dwelling                                                                | 1 Residential dwelling                                                                | 1 Residential dwelling                                                                                                                                                                        | 2 Residential dwelling                                                                                                                                                                        | 0                                                                               | N/A                                                                                                                                       | N/A                                                                                                            | 0                                                                                     | 1 Residential dwelling                                                                                                                                |
| 1 Ancillary building                                                                                                                                                         |                                                                                   | 8 Ancilary buildings                                                                                                        | 0                                                          | 0                                                               | 0                                                                                                                                | 2 buildings                                                                                      | 0                                          | 0                                                                                                                                                                                                                  | 0                                                                                                             | 0                                                                                         | 4 Ancilary buildings                                                                                                                                               | 0                                                                      | 1 Ancillary building                                  | 0                                                    | 0                                                                                                                                                           | 0                                                                                     | 0                                                                                     | 8 Ancillary buildings                                                                                                                                                                         | 3 Ancillary buildings                                                                                                                                                                         | 1 Ancillary building                                                            | 2 buildings                                                                                                                               | 0                                                                                                              | 1 Ancilary building                                                                   | 0                                                                                                                                                     |
| 1 Residential dwelling                                                                                                                                                       | 1 Residential dwelling                                                            | 1 Residential dwelling                                                                                                      | 0                                                          | 0                                                               | 1 Residential dwelling                                                                                                           | N/A                                                                                              | 1 Residential dwelling                     | 0                                                                                                                                                                                                                  | 0                                                                                                             | 1 Residential dwelling                                                                    | 1 Residential dwelling                                                                                                                                             | 0                                                                      | 1 Residential dwelling                                | 0                                                    | 1 Residential dwelling                                                                                                                                      | 0                                                                                     | 0                                                                                     | 5 Residential dwellings                                                                                                                                                                       | 3 Residential dwellings                                                                                                                                                                       | 1 Residential dwelling                                                          | N/A                                                                                                                                       | 0                                                                                                              | 1 Residential dwelling                                                                | 0                                                                                                                                                     |
| o                                                                                                                                                                            | 0                                                                                 | 0                                                                                                                           | 0                                                          | 0                                                               | 0                                                                                                                                | 0                                                                                                | 0                                          | 0                                                                                                                                                                                                                  | 0                                                                                                             | 0                                                                                         | 0                                                                                                                                                                  | 0 0                                                                    | 0                                                     | 0                                                    | 0                                                                                                                                                           | 0                                                                                     | 0                                                                                     | o alling                                                                                                                                                                                      | 0                                                                                                                                                                                             | 0                                                                               | 0                                                                                                                                         | 0                                                                                                              | elling                                                                                | 0                                                                                                                                                     |
| 20 20200-20600 0                                                                                                                                                             | 21 20600-21100 0                                                                  | 22 21500-21800 0                                                                                                            | 23 22700-22800 0                                           | 24 23000 0                                                      | 25 23200-23300 0                                                                                                                 | 26 23400-24100 0                                                                                 | 27 33500-34000 0                           | 28 34500-34700 0                                                                                                                                                                                                   | 29 41000 0                                                                                                    | 30 45600-45700 0                                                                          | 31 52200-52400 0                                                                                                                                                   | 32 57300 1 Residential dwelling                                        | 33 58500-58600 0                                      | 34 60500-60600 0                                     | 35 61200-61400 0                                                                                                                                            | 36 66600-66700 0                                                                      | 37 67100 0                                                                            | 38 67500-68200 1 Residential dwelling                                                                                                                                                         | 39 68600-69200 0                                                                                                                                                                              | 40 69800-69900 0                                                                | 41 70800-71000 0                                                                                                                          | 42 71100 0                                                                                                     | 43 77000-77100 1 Residential dwelling                                                 | 44 77600-77800 0                                                                                                                                      |