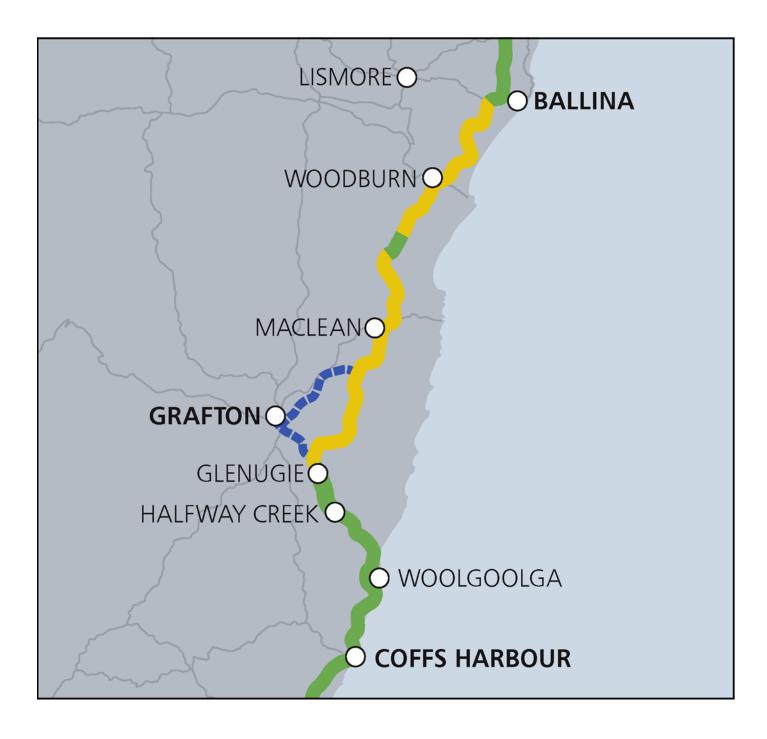

## Мар

#### Glenugie to Maclean Roadworks

| Where                            | When               | Times            | Description                              | Traffic control             |
|----------------------------------|--------------------|------------------|------------------------------------------|-----------------------------|
| Glenugie to Maclean              | Monday to Thursday | 7:00am to 4:00pm | Pavement<br>Repairs/Sign<br>Installation | Mobile Work                 |
| South Grafton                    | Tuesday to Friday  | 9:30am to 3:00pm | Earthworks                               | 40km/h Speed<br>Restriction |
| Glenugie, Old Pacific<br>Highway | Tuesday            | 7:00am to 6:00pm | Concrete Drainage                        | 60km/h Speed<br>Restriction |
| Tyndale                          | Monday to Saturday | 7:00am to 6:00pm | Construction Gate<br>Access              | 80km/h Speed<br>Restriction |
| Gulmarrad                        | Monday to Saturday | 7:00am to 6:00pm | Construction Gate<br>Access              | 80km/h Speed<br>Restriction |
|                                  |                    |                  |                                          |                             |

#### Maclean to Woodburn Roadworks

| Where                | When                | Times                             | Description                              | Traffic control              |
|----------------------|---------------------|-----------------------------------|------------------------------------------|------------------------------|
| Maclean to Woodburn  | Monday to Friday    | 7:00am to 4:00pm                  | Pavement<br>Repairs/Sign<br>Installation | Mobile Work                  |
| Harwood, Ryan's Lane | Tuesday to Saturday | 7:00am to 6:00pm                  | Earthworks                               | 60km/h Speed<br>Restriction  |
| Devils Pulpit        | Monday to Saturday  | 7:00am to 6:00pm                  | Survey/Line<br>Marking/Signage           | 60km/h Speed<br>Restrictions |
| Devils Pulpit        | Tuesday to Thursday | 6:00pm to 6:00am<br>(Night Works) | Change in Road<br>Alignment              | 1 Lane Alternate             |

### Woodburn to Ballina Roadworks

| Where                                  | When               | Times             | Description                 | Traffic control                               |
|----------------------------------------|--------------------|-------------------|-----------------------------|-----------------------------------------------|
| Broadwater                             | Tuesday            | 6:00pm to 6:00am  | Line Marking                | 1 Lane Alternate                              |
| Pimlico, Coolgardie<br>Road            | Thursday           | 10:00am to 1:00pm | Barrier Removal             | Lateral Shift,<br>60km/h Speed<br>Restriction |
| Pimlico, Coolgardie to<br>Pimlico Road | Wednesday          | 7:00am to 6:00pm  | Barrier Installation        | 60km/h Speed<br>Restriction                   |
| Ballina, Emigrant Creek                | Monday to Saturday | 7:00am to 6:00pm  | Construction<br>Access Gate | 60km/h Speed<br>Restriction                   |
|                                        |                    |                   |                             |                                               |