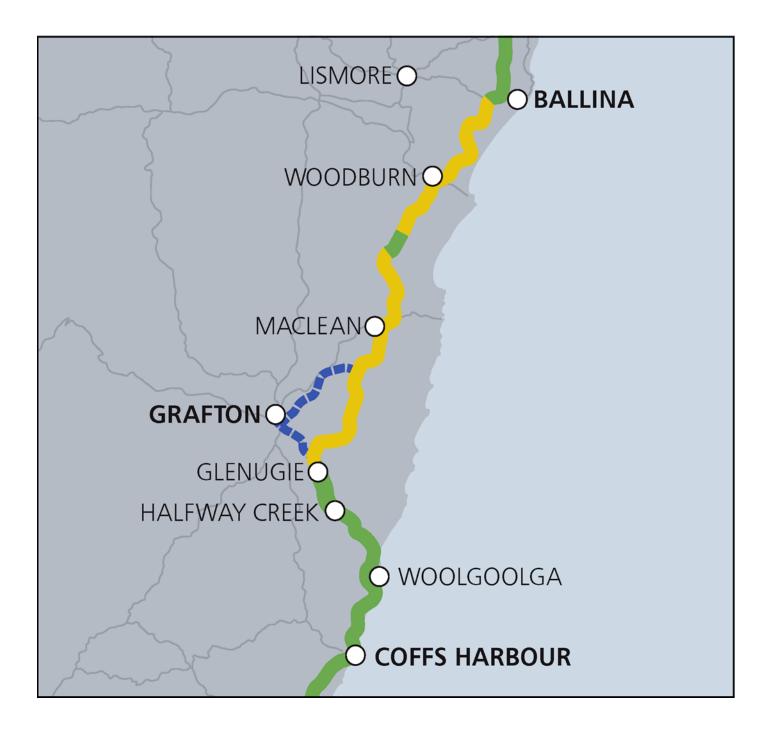

### Мар

#### Glenugie to Maclean Roadworks

| Where                            | When               | Times            | Description                              | Traffic control             |
|----------------------------------|--------------------|------------------|------------------------------------------|-----------------------------|
| Glenugie to Maclean              | Monday to Thursday | 7:00am to 4:00pm | Pavement<br>Repairs/Sign<br>Installation | Mobile Work                 |
| South Grafton                    | Tuesday to Friday  | 9:30am to 3:00pm | Earthworks                               | 40km/h Speed<br>Restriction |
| Glenugie, Old Pacific<br>Highway | Tuesday            | 7:00am to 6:00pm | Concrete Drainage                        | 60km/h Speed<br>Restriction |
| Tyndale                          | Monday to Saturday | 7:00am to 6:00pm | Construction Gate<br>Access              | 80km/h Speed<br>Restriction |
| Gulmarrad                        | Monday to Saturday | 7:00am to 6:00pm | Construction Gate<br>Access              | 80km/h Speed<br>Restriction |
|                                  |                    |                  |                                          |                             |

# Maclean to Woodburn Roadworks

| Where                | When                | Times                             | Description                              | Traffic control              |
|----------------------|---------------------|-----------------------------------|------------------------------------------|------------------------------|
| Maclean to Woodburn  | Monday to Friday    | 7:00am to 4:00pm                  | Pavement<br>Repairs/Sign<br>Installation | Mobile Work                  |
| Harwood, Ryan's Lane | Tuesday to Saturday | 7:00am to 6:00pm                  | Earthworks                               | 60km/h Speed<br>Restriction  |
| Devils Pulpit        | Monday to Saturday  | 7:00am to 6:00pm                  | Survey/Line<br>Marking/Signage           | 60km/h Speed<br>Restrictions |
| Devils Pulpit        | Tuesday to Thursday | 6:00pm to 6:00am<br>(Night Works) | Change in Road<br>Alignment              | 1 Lane Alternate             |
|                      |                     |                                   |                                          |                              |

# Woodburn to Ballina Roadworks

| Where                                  | When               | Times             | Description                 | Traffic control                               |
|----------------------------------------|--------------------|-------------------|-----------------------------|-----------------------------------------------|
| Broadwater                             | Tuesday            | 6:00pm to 6:00am  | Line Marking                | 1 Lane Alternate                              |
| Pimlico, Coolgardie<br>Road            | Thursday           | 10:00am to 1:00pm | Barrier Removal             | Lateral Shift,<br>60km/h Speed<br>Restriction |
| Pimlico, Coolgardie to<br>Pimlico Road | Wednesday          | 7:00am to 6:00pm  | Barrier Installation        | 60km/h Speed<br>Restriction                   |
| Ballina, Emigrant Creek                | Monday to Saturday | 7:00am to 6:00pm  | Construction<br>Access Gate | 60km/h Speed<br>Restriction                   |
|                                        |                    |                   |                             |                                               |