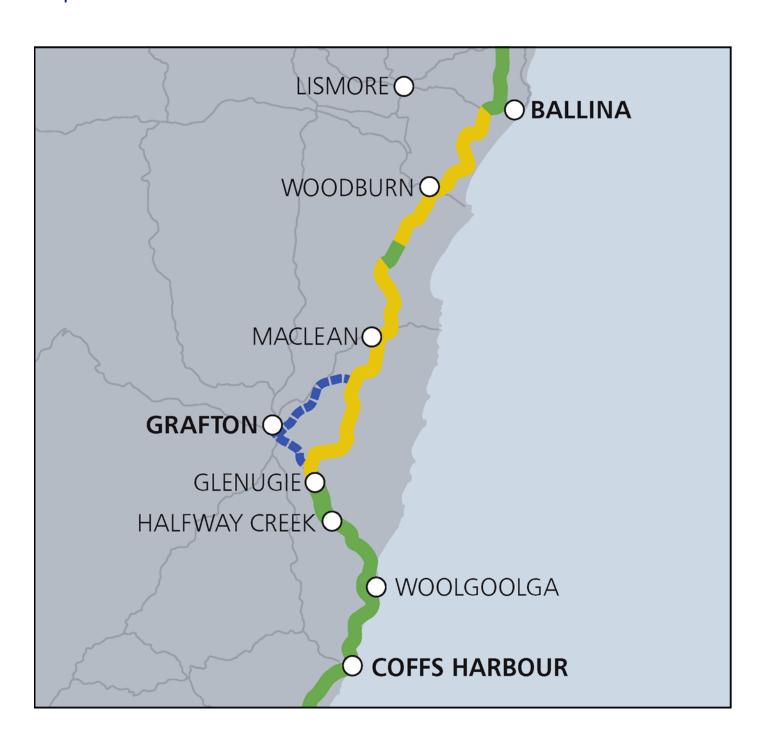

| Where                                       | When                         | Times            | Description                 | Traffic control             |
|---------------------------------------------|------------------------------|------------------|-----------------------------|-----------------------------|
| Wardell, Owen's Lane to Walsh Lane          | Monday, Tuesday and Thursday | 7:00am to 4:00pm | Vegetation<br>Clearing      | 60km/h Speed<br>Restriction |
| Pimlico, Coolgardie<br>Road to Pimlico Road | Monday to Tuesday            | 7:00am to 6:00pm | Barrier Installation        | 60km/h Speed<br>Restriction |
| Ballina, Emigrant<br>Creek                  | Monday to Saturday           | 7:00am to 6:00pm | Construction<br>Access Gate | 60km/h Speed<br>Restriction |

# Мар



### Contact us

Email: pacific.highway@rms.nsw.gov.au

Website: www.pacifichighway.nsw.gov.au





Customer feedback Roads and Maritime 21 Prince Street Grafton NSW 246