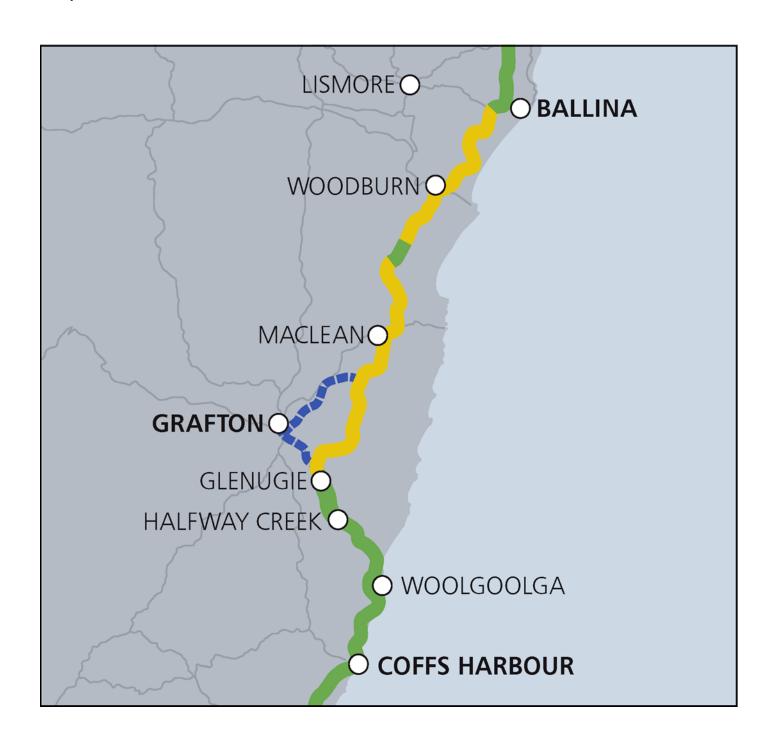

#### Glenugie to Maclean Roadworks

| Where                                    | When               | Times                             | Description                                          | Traffic control                       |
|------------------------------------------|--------------------|-----------------------------------|------------------------------------------------------|---------------------------------------|
| Glenugie, Old Pacific<br>Highway (North) | Monday to Saturday | 7:00am to 6:00pm                  | Barrier Relocation/<br>Asphalt Works/Line<br>Marking | Intermittent Stops<br>Both Directions |
| Glenugie, Old Pacific<br>Highway (North) | Monday             | 6:00pm to 6:00am<br>(Night Works) | Change in Road<br>Alignment                          | Intermittent Stops<br>Both Directions |
| Ulmarra, Hoades Lane                     | Thursday           | 8:00am to 4:00pm                  | Guardrail Repairs                                    | 1 Lane Alternate                      |
| Tyndale                                  | Monday             | 10:00am to 2:00pm                 | Tree Removal                                         | Intermittent Stops<br>Northbound Only |
| Glenugie to Maclean                      | Friday             | 7:00am to 4:00pm                  | Pavement repairs/Sign Installation                   | Mobile Works                          |
|                                          |                    |                                   |                                                      |                                       |

#### Maclean to Woodburn Roadworks

| Where                   | When               | Times                             | Description                 | Traffic control                       |
|-------------------------|--------------------|-----------------------------------|-----------------------------|---------------------------------------|
| Maclean, Jubilee Street | Monday             | 7:00am to 6:00pm                  | Barrier Relocation          | Intermittent Stops<br>Northbound Only |
| Maclean, Jubilee Street | Monday             | 6:00pm to 6:00am<br>(Night Works) | Asphalt Works               | 1 Lane Alternate                      |
| Mororo Bridge           | Monday and Tuesday | 6:00pm to 6:00am<br>(Night Works) | Change in Road<br>Alignment | Intermittent Stops<br>Both Directions |
| Mororo, Jacky Bulbin    | Monday             | 7:00am to 6:00pm                  | Barrier Installation        | Intermittent Stops                    |

| Road                                  |                        |                                   |                                    | Northbound Only                       |
|---------------------------------------|------------------------|-----------------------------------|------------------------------------|---------------------------------------|
| Tabbimoble, 3km South<br>Glencoe Road | Wednesday              | 6:00am to 6:00pm                  | Construction<br>Access/Egress      | Intermittent Stops<br>Northbound Only |
| Tabbimoble, Darky's<br>Road           | Tuesday to Thursday    | 6:00pm to 2:00am<br>(Night Works) | Pavement Repairs                   | 1 Lane Alternate                      |
| New Italy Rest Area                   | Monday                 | 6:00pm to 2:00am<br>(Night Works) | Pavement Repairs                   | 1 Lane Alternate                      |
| New Italy Rest Area                   | Friday                 | 6:00pm to 6:00am<br>(Night Works) | Line Marking/Barrier Installation  | 1 Lane Alternate                      |
| New Italy Rest Area                   | Thursday to Saturday   | 6:00am to 6:00pm                  | Tree Clearing                      | Intermittent Stops<br>Northbound Only |
| New Italy, Whites Road                | Monday and<br>Thursday | 6:00am to 6:00pm                  | Tree Clearing                      | Intermittent Stops<br>Northbound Only |
| Maclean to Woodburn                   | Wednesday              | 7:00am to 4:00pm                  | Pavement repairs/Sign Installation | Mobile Works                          |
|                                       |                        |                                   |                                    |                                       |

### Woodburn to Ballina Roadworks

| Where                 | When      | Times            | Description                         | Traffic control                       |
|-----------------------|-----------|------------------|-------------------------------------|---------------------------------------|
| Broadwater            | Monday    | 6:00am to 6:00pm | Heavy Vehicle<br>Movements          | Intermittent Stops<br>Both Directions |
| Pimlico, Pimlico Road | Wednesday | 6:00am to 6:00pm | Line Marking/<br>Barrier Relocation | 1 Lane Alternate                      |
|                       |           |                  |                                     |                                       |